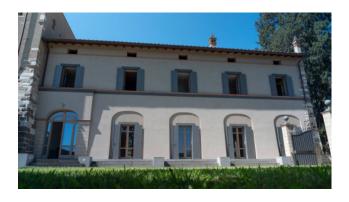

#### THE PALACE:

 $Arranged \ on \ four \ levels, \ the \ whole \ building \ is \ perfectly \ distributed \ between \ day \ and \ sleeping \ areas.$ 

Ground floor: entrance, triple living, service bathroom and kitchen.

First floor: living room, three bedrooms with en suite bathroom.

Second floor: attic of about 140 square meters, height of the ceiling 2.45 meters.

Basement: hobby room, laundry room, cellar.

The property is embellished with a garden and a garage of 150 square meters for about six cars.