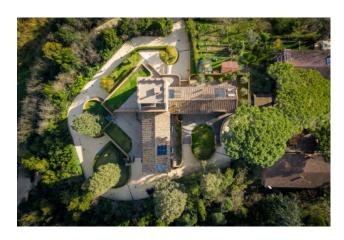

# Villa for sale in Roma Fleming € 4.900.000 Ref. CBI038-104-301142

# 1.000 sq.m. | Bathrooms: 7 | Bedrooms: 5 | Rooms: 11

Inside the prestigious "Colle delle Acacie" area, on the Via Flaminia Nuova, immediately after Corso Francia, we have the pleasure of offering for sale a breathtaking property, "the former Marchesi Cappelli Castle", completely renovated, only 5 km far from the central Piazza del Popolo. The property for sale consists of two independent units: the Palace and the Tower.

It enjoys an exclusive court and the garage of 135 square meters.

The uniqueness of living in a dream just  $5\ km$  from the central Piazza del Popolo. Cadastral category A/7.