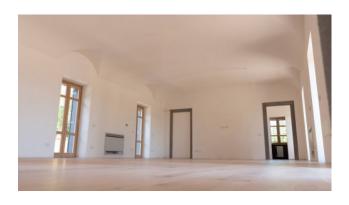

#### THE PALACE:

 $Arranged \ on \ four \ levels, \ the \ whole \ building \ is \ perfectly \ distributed \ between \ day \ and \ sleeping \ areas.$ 

Ground floor: entrance, triple living, service bathroom and kitchen.

First floor: living room, three bedrooms with en suite bathroom.

Second floor: attic of about 140 square meters, height of the ceiling 2.45 meters.

Basement: hobby room, laundry room, cellar.

The property is embellished with a garden and a garage of 150 square meters for about six cars.