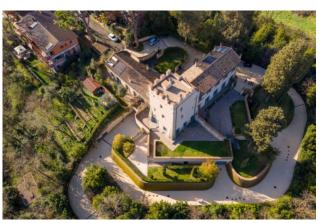

# Villa for sale in Roma Fleming € 4.900.000 Ref. CBI038-104-301142

# 1.000 sq.m. | Bathrooms: 7 | Bedrooms: 5 | Rooms: 11

Inside the prestigious "Colle delle Acacie" area, on the Via Flaminia Nuova, immediately after Corso Francia, we have the pleasure of offering for sale a breathtaking property, "the former Marchesi Cappelli Castle", completely renovated, only 5 km far from the central Piazza del Popolo. The property for sale consists of two independent units: the Palace and the Tower.

#### THE PALACE:

 $Arranged \ on \ four \ levels, \ the \ whole \ building \ is \ perfectly \ distributed \ between \ day \ and \ sleeping \ areas.$ 

Ground floor: entrance, triple living, service bathroom and kitchen.

#### THE TOWER:

Distributed on five levels, connected by an internal staircase and elevator.

Ground floor: living room, dining room and kitchen;

First floor: double bedroom with dressing room and bathroom;