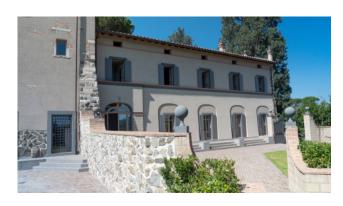

#### THE PALACE:

 $Arranged \ on \ four \ levels, \ the \ whole \ building \ is \ perfectly \ distributed \ between \ day \ and \ sleeping \ areas.$ 

Ground floor: entrance, triple living, service bathroom and kitchen.

First floor: living room, three bedrooms with en suite bathroom.

Second floor: attic of about 140 square meters, height of the ceiling 2.45 meters.

Basement: hobby room, laundry room, cellar.

The property is embellished with a garden and a garage of 150 square meters for about six cars.