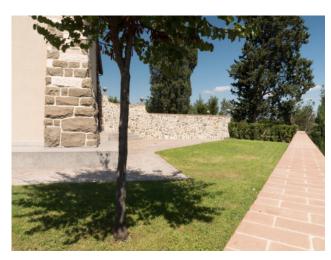

First floor: living room, three bedrooms with en suite bathroom.

Second floor: attic of about 140 square meters, height of the ceiling 2.45 meters.

Basement: hobby room, laundry room, cellar.

The property is embellished with a garden and a garage of 150 square meters for about six cars.