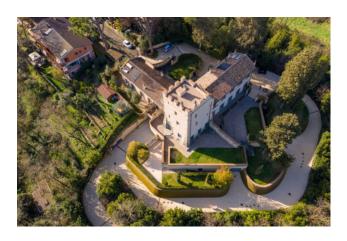

# Villa for sale in Roma Fleming € 4.900.000 Ref. CBI038-104-301142

# 1.000 sq.m. | Bathrooms: 7 | Bedrooms: 5 | Rooms: 11

Inside the prestigious "Colle delle Acacie" area, on the Via Flaminia Nuova, immediately after Corso Francia, we have the pleasure of offering for sale a breathtaking property, "the former Marchesi Cappelli Castle", completely renovated, only 5 km far from the central Piazza del Popolo. The property for sale consists of two independent units: the Palace and the Tower.

#### THE PALACE:

 $Arranged \ on \ four \ levels, \ the \ whole \ building \ is \ perfectly \ distributed \ between \ day \ and \ sleeping \ areas.$ 

Ground floor: entrance, triple living, service bathroom and kitchen.

#### THE TOWER:

Distributed on five levels, connected by an internal staircase and elevator.

Ground floor: living room, dining room and kitchen;

First floor: double bedroom with dressing room and bathroom;