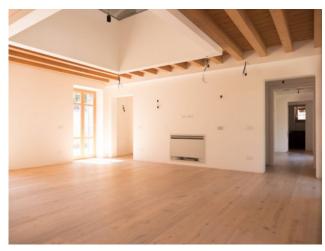

#### THE PALACE:

 $Arranged \ on \ four \ levels, \ the \ whole \ building \ is \ perfectly \ distributed \ between \ day \ and \ sleeping \ areas.$ 

Ground floor: entrance, triple living, service bathroom and kitchen.

First floor: living room, three bedrooms with en suite bathroom.

Second floor: attic of about 140 square meters, height of the ceiling 2.45 meters.

Basement: hobby room, laundry room, cellar.

The property is embellished with a garden and a garage of 150 square meters for about six cars.