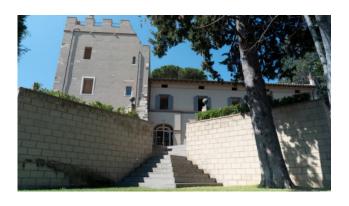

#### THE TOWER:

Distributed on five levels, connected by an internal staircase and elevator.

Ground floor: living room, dining room and kitchen;

First floor: double bedroom with dressing room and bathroom;

Second level: double bedroom with dressing room and bathroom;

Third level: bathroom and open air passage, with external staircase leading to the fourth level;

Fourth level: panoramic terrace of about 100 square meters. Basement level: cellars, storage rooms, technical room.