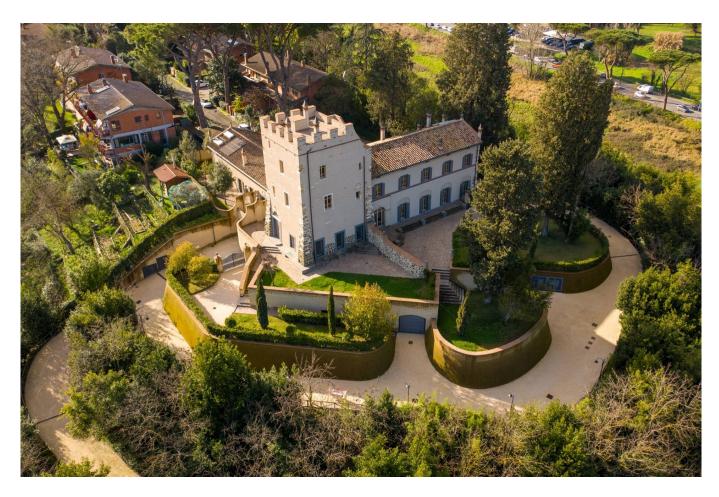

# Villa for sale in Roma Fleming € 4.900.000 Ref. CBI038-104-301142

# 1.000 sq.m. | Bathrooms: 7 | Bedrooms: 5 | Rooms: 11

Inside the prestigious "Colle delle Acacie" area, on the Via Flaminia Nuova, immediately after Corso Francia, we have the pleasure of offering for sale a breathtaking property, "the former Marchesi Cappelli Castle", completely renovated, only 5 km far from the central Piazza del Popolo. The property for sale consists of two independent units: the Palace and the Tower.

#### THE PALACE:

 $Arranged \ on \ four \ levels, \ the \ whole \ building \ is \ perfectly \ distributed \ between \ day \ and \ sleeping \ areas.$ 

Ground floor: entrance, triple living, service bathroom and kitchen.

#### THE TOWER:

Distributed on five levels, connected by an internal staircase and elevator.

Ground floor: living room, dining room and kitchen;

First floor: double bedroom with dressing room and bathroom;

It enjoys an exclusive court and the garage of 135 square meters.

The uniqueness of living in a dream just  $5\ km$  from the central Piazza del Popolo. Cadastral category A/7.