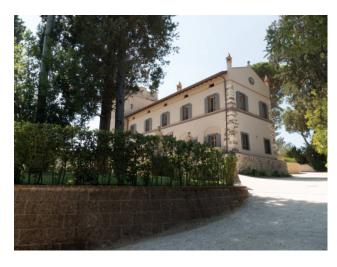

#### THE PALACE:

 $Arranged \ on \ four \ levels, \ the \ whole \ building \ is \ perfectly \ distributed \ between \ day \ and \ sleeping \ areas.$ 

Ground floor: entrance, triple living, service bathroom and kitchen.

First floor: living room, three bedrooms with en suite bathroom.

Second floor: attic of about 140 square meters, height of the ceiling 2.45 meters.

Basement: hobby room, laundry room, cellar.

The property is embellished with a garden and a garage of 150 square meters for about six cars.