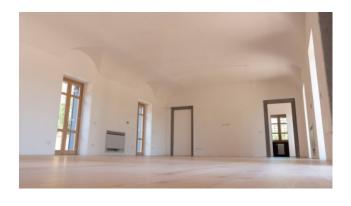

#### THE PALACE:

 $Arranged \ on \ four \ levels, \ the \ whole \ building \ is \ perfectly \ distributed \ between \ day \ and \ sleeping \ areas.$ 

Ground floor: entrance, triple living, service bathroom and kitchen.

First floor: living room, three bedrooms with en suite bathroom.

Second floor: attic of about 140 square meters, height of the ceiling 2.45 meters.

Basement: hobby room, laundry room, cellar.

The property is embellished with a garden and a garage of 150 square meters for about six cars.