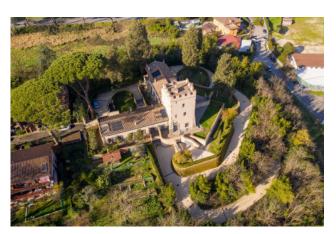

# Villa for sale in Roma Fleming € 4.900.000 Ref. CBI038-104-301142

# 1.000 sq.m. | Bathrooms: 7 | Bedrooms: 5 | Rooms: 11

Inside the prestigious "Colle delle Acacie" area, on the Via Flaminia Nuova, immediately after Corso Francia, we have the pleasure of offering for sale a breathtaking property, "the former Marchesi Cappelli Castle", completely renovated, only 5 km far from the central Piazza del Popolo. The property for sale consists of two independent units: the Palace and the Tower.

#### THE PALACE:

 $Arranged \ on \ four \ levels, \ the \ whole \ building \ is \ perfectly \ distributed \ between \ day \ and \ sleeping \ areas.$ 

Ground floor: entrance, triple living, service bathroom and kitchen.

#### THE TOWER:

Distributed on five levels, connected by an internal staircase and elevator.

Ground floor: living room, dining room and kitchen;

First floor: double bedroom with dressing room and bathroom;