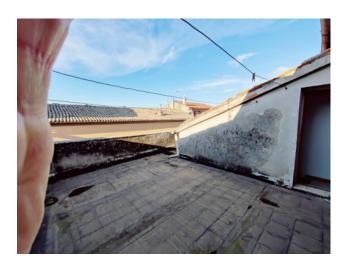

## The property is divided into three levels:

on the ground floor there is a 42 m2 garage with a large entrance for cars, easily transformable into a tavern, and with a second exit onto the public car park. an internal staircase leads directly to the housing unit, located on the first floor, where the living area consists of kitchen, dining room with balcony and bedroom. another flight of stairs leads to the second and last floor where there is a bedroom, a bathroom and a large terrace.

COMPLETELY TO RENOVATE

Contact us to visit the property.