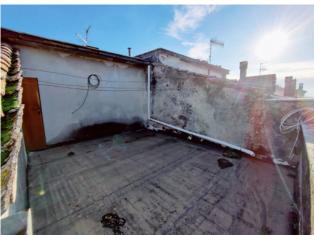

## The property is divided into three levels:

on the ground floor there is a 42 m2 garage with a large entrance for cars, easily transformable into a tavern, and with a second exit onto the public car park. an internal staircase leads directly to the housing unit, located on the first floor, where the living area consists of kitchen, dining room with balcony and bedroom. another flight of stairs leads to the second and last floor where there is a bedroom, a bathroom and a large terrace.

COMPLETELY TO RENOVATE

Contact us to visit the property.