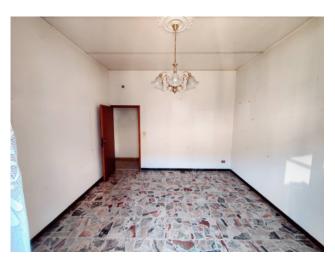

## The property is divided into three levels:

on the ground floor there is a 42 m2 garage with a large entrance for cars, easily transformable into a tavern, and with a second exit onto the public car park. an internal staircase leads directly to the housing unit, located on the first floor, where the living area consists of kitchen, dining room with balcony and bedroom. another flight of stairs leads to the second and last floor where there is a bedroom, a bathroom and a large terrace.

COMPLETELY TO RENOVATE

Contact us to visit the property.