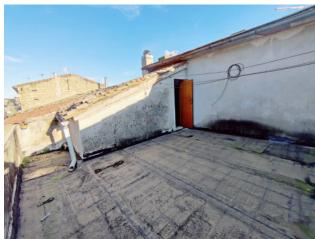

## The property is divided into three levels:

on the ground floor there is a 42 m2 garage with a large entrance for cars, easily transformable into a tavern, and with a second exit onto the public car park. an internal staircase leads directly to the housing unit, located on the first floor, where the living area consists of kitchen, dining room with balcony and bedroom. another flight of stairs leads to the second and last floor where there is a bedroom, a bathroom and a large terrace.