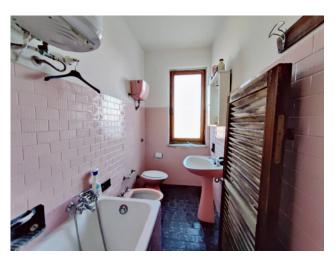

## The property is divided into three levels:

on the ground floor there is a 42 m2 garage with a large entrance for cars, easily transformable into a tavern, and with a second exit onto the public car park. an internal staircase leads directly to the housing unit, located on the first floor, where the living area consists of kitchen, dining room with balcony and bedroom. another flight of stairs leads to the second and last floor where there is a bedroom, a bathroom and a large terrace.

COMPLETELY TO RENOVATE

Contact us to visit the property.

## **Features**

| Property ID: CBI105-1470-71 | Contract: Sale                                   |
|-----------------------------|--------------------------------------------------|
| Categoria: 3 Rooms          | Address: Via Giuseppe Garibaldi, 23              |
| Zip Code: 1010              | Municipality: Cellere                            |
| Total sqm: 80 sq.m.         | Livable surface: 65.00                           |
| Bedrooms: 2                 | Bathrooms: 1                                     |
| Rooms: 3                    | Internal condition: To be renovated              |
| Floor: Ground Floor         | Total floors: 2                                  |
| Suitable for Students: Yes  | No architectural barriers: Yes                   |
| Date of construction: 1966  | Current Status: Available after the deed of sale |
| Balconies: Present          | Terrace: Present                                 |
| Kitchen: Regular Kitchen    | Garage: for two cars                             |
| : Yes                       |                                                  |