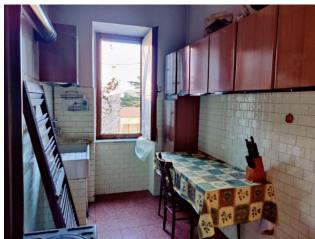

## 3 Rooms for sale in Cellere € 34.000 Ref. CBI105-1470-71

80 sq.m. | Bathrooms: 1 | Bedrooms: 2 | Rooms: 3

LAZIO - VITERBO - CELLERE SKY/EARTH IN THE CENTER OF THE COUNTRY

In the central area of the town you can come and visit an interesting sky/earth of approximately 80 square meters in total.

## The property is divided into three levels:

on the ground floor there is a 42 m2 garage with a large entrance for cars, easily transformable into a tavern, and with a second exit onto the public car park. an internal staircase leads directly to the housing unit, located on the first floor, where the living area consists of kitchen, dining room with balcony and bedroom. another flight of stairs leads to the second and last floor where there is a bedroom, a bathroom and a large terrace.

COMPLETELY TO RENOVATE

Contact us to visit the property.