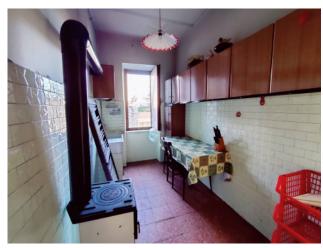

## The property is divided into three levels:

on the ground floor there is a 42 m2 garage with a large entrance for cars, easily transformable into a tavern, and with a second exit onto the public car park. an internal staircase leads directly to the housing unit, located on the first floor, where the living area consists of kitchen, dining room with balcony and bedroom. another flight of stairs leads to the second and last floor where there is a bedroom, a bathroom and a large terrace.

COMPLETELY TO RENOVATE

Contact us to visit the property.

## **Features**

| Property ID: CBI105-1470-71 | Contract: Sale                                   |
|-----------------------------|--------------------------------------------------|
| Categoria: 3 Rooms          | Address: Via Giuseppe Garibaldi, 23              |
| Zip Code: 1010              | Municipality: Cellere                            |
| Total sqm: 80 sq.m.         | Livable surface: 65.00                           |
| Bedrooms: 2                 | Bathrooms: 1                                     |
| Rooms: 3                    | Internal condition: To be renovated              |
| Floor: Ground Floor         | Total floors: 2                                  |
| Suitable for Students: Yes  | No architectural barriers: Yes                   |
| Date of construction: 1966  | Current Status: Available after the deed of sale |
| Balconies: Present          | Terrace: Present                                 |
| Kitchen: Regular Kitchen    | Garage: for two cars                             |
| : Yes                       |                                                  |