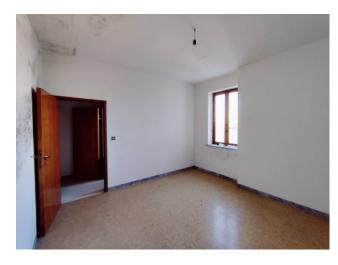

## 3 Rooms for sale in Cellere € 34.000 Ref. CBI105-1470-71

80 sq.m. | Bathrooms: 1 | Bedrooms: 2 | Rooms: 3

LAZIO - VITERBO - CELLERE SKY/EARTH IN THE CENTER OF THE COUNTRY

In the central area of the town you can come and visit an interesting sky/earth of approximately 80 square meters in total.

## The property is divided into three levels:

on the ground floor there is a 42 m2 garage with a large entrance for cars, easily transformable into a tavern, and with a second exit onto the public car park. an internal staircase leads directly to the housing unit, located on the first floor, where the living area consists of kitchen, dining room with balcony and bedroom. another flight of stairs leads to the second and last floor where there is a bedroom, a bathroom and a large terrace.

COMPLETELY TO RENOVATE

Contact us to visit the property.