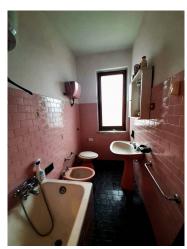

## The property is divided into three levels:

on the ground floor there is a 42 m2 garage with a large entrance for cars, easily transformable into a tavern, and with a second exit onto the public car park. an internal staircase leads directly to the housing unit, located on the first floor, where the living area consists of kitchen, dining room with balcony and bedroom. another flight of stairs leads to the second and last floor where there is a bedroom, a bathroom and a large terrace.

COMPLETELY TO RENOVATE

Contact us to visit the property.

## **Features**

| Property ID: CBI105-1470-71 | Contract: Sale                                   |
|-----------------------------|--------------------------------------------------|
| Categoria: 3 Rooms          | Address: Via Giuseppe Garibaldi, 23              |
| Zip Code: 1010              | Municipality: Cellere                            |
| Total sqm: 80 sq.m.         | Livable surface: 65.00                           |
| Bedrooms: 2                 | Bathrooms: 1                                     |
| Rooms: 3                    | Internal condition: To be renovated              |
| Floor: Ground Floor         | Total floors: 2                                  |
| Suitable for Students: Yes  | No architectural barriers: Yes                   |
| Date of construction: 1966  | Current Status: Available after the deed of sale |
| Balconies: Present          | Terrace: Present                                 |
| Kitchen: Regular Kitchen    | Garage: for two cars                             |
| : Yes                       |                                                  |