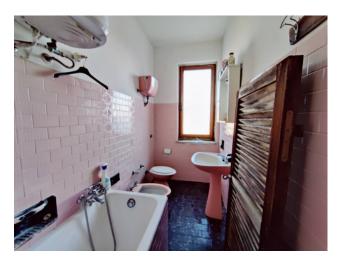

## The property is divided into three levels:

on the ground floor there is a 42 m2 garage with a large entrance for cars, easily transformable into a tavern, and with a second exit onto the public car park. an internal staircase leads directly to the housing unit, located on the first floor, where the living area consists of kitchen, dining room with balcony and bedroom. another flight of stairs leads to the second and last floor where there is a bedroom, a bathroom and a large terrace.

COMPLETELY TO RENOVATE

Contact us to visit the property.

## **Features**

| Property ID: CBI105-1470-71 | Contract: Sale                                   |
|-----------------------------|--------------------------------------------------|
| Categoria: 3 Rooms          | Address: Via Giuseppe Garibaldi, 23              |
| Zip Code: 1010              | Municipality: Cellere                            |
| Total sqm: 80 sq.m.         | Livable surface: 65.00                           |
| Bedrooms: 2                 | Bathrooms: 1                                     |
| Rooms: 3                    | Internal condition: To be renovated              |
| Floor: Ground Floor         | Total floors: 2                                  |
| Suitable for Students: Yes  | No architectural barriers: Yes                   |
| Date of construction: 1966  | Current Status: Available after the deed of sale |
| Balconies: Present          | Terrace: Present                                 |
| Kitchen: Regular Kitchen    | Garage: for two cars                             |
| : Yes                       |                                                  |