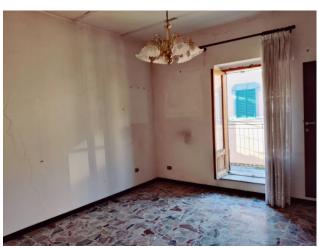

## The property is divided into three levels:

on the ground floor there is a 42 m2 garage with a large entrance for cars, easily transformable into a tavern, and with a second exit onto the public car park. an internal staircase leads directly to the housing unit, located on the first floor, where the living area consists of kitchen, dining room with balcony and bedroom. another flight of stairs leads to the second and last floor where there is a bedroom, a bathroom and a large terrace.

COMPLETELY TO RENOVATE

Contact us to visit the property.