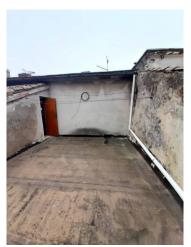

## The property is divided into three levels:

on the ground floor there is a 42 m2 garage with a large entrance for cars, easily transformable into a tavern, and with a second exit onto the public car park. an internal staircase leads directly to the housing unit, located on the first floor, where the living area consists of kitchen, dining room with balcony and bedroom. another flight of stairs leads to the second and last floor where there is a bedroom, a bathroom and a large terrace.