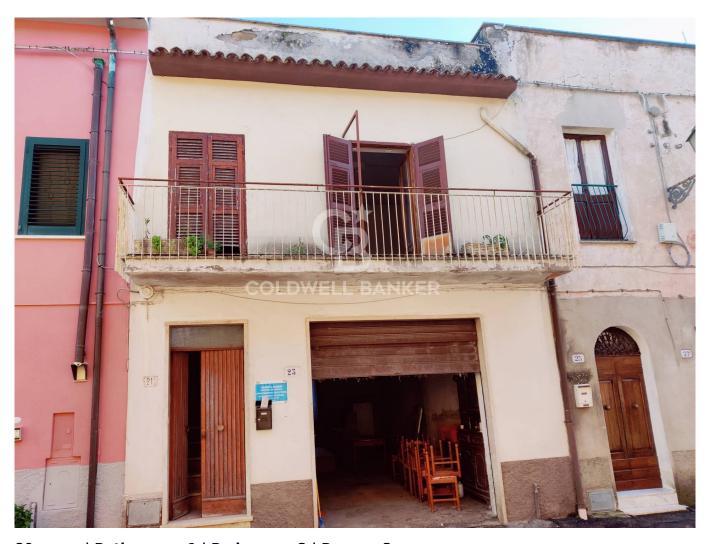

## 3 Rooms for sale in Cellere € 34.000 Ref. CBI105-1470-71

80 sq.m. | Bathrooms: 1 | Bedrooms: 2 | Rooms: 3

LAZIO - VITERBO - CELLERE SKY/EARTH IN THE CENTER OF THE COUNTRY

In the central area of the town you can come and visit an interesting sky/earth of approximately 80 square meters in total.

## The property is divided into three levels:

on the ground floor there is a 42 m2 garage with a large entrance for cars, easily transformable into a tavern, and with a second exit onto the public car park. an internal staircase leads directly to the housing unit, located on the first floor, where the living area consists of kitchen, dining room with balcony and bedroom. another flight of stairs leads to the second and last floor where there is a bedroom, a bathroom and a large terrace.

## **Features**

| Property ID: CBI105-1470-71 | Contract: Sale                                   |
|-----------------------------|--------------------------------------------------|
| Categoria: 3 Rooms          | Address: Via Giuseppe Garibaldi, 23              |
| Zip Code: 1010              | Municipality: Cellere                            |
| Total sqm: 80 sq.m.         | Livable surface: 65.00                           |
| Bedrooms: 2                 | Bathrooms: 1                                     |
| Rooms: 3                    | Internal condition: To be renovated              |
| Floor: Ground Floor         | Total floors: 2                                  |
| Suitable for Students: Yes  | No architectural barriers: Yes                   |
| Date of construction: 1966  | Current Status: Available after the deed of sale |
| Balconies: Present          | Terrace: Present                                 |
| Kitchen: Regular Kitchen    | Garage: for two cars                             |
| : Yes                       |                                                  |