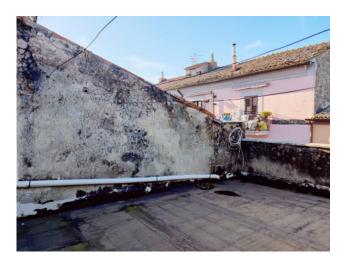

## The property is divided into three levels:

on the ground floor there is a 42 m2 garage with a large entrance for cars, easily transformable into a tavern, and with a second exit onto the public car park. an internal staircase leads directly to the housing unit, located on the first floor, where the living area consists of kitchen, dining room with balcony and bedroom. another flight of stairs leads to the second and last floor where there is a bedroom, a bathroom and a large terrace.