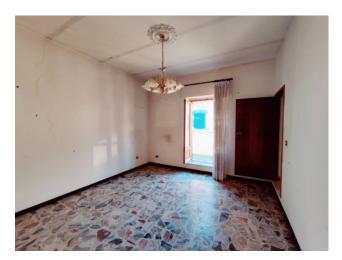

## The property is divided into three levels:

on the ground floor there is a 42 m2 garage with a large entrance for cars, easily transformable into a tavern, and with a second exit onto the public car park. an internal staircase leads directly to the housing unit, located on the first floor, where the living area consists of kitchen, dining room with balcony and bedroom. another flight of stairs leads to the second and last floor where there is a bedroom, a bathroom and a large terrace.

COMPLETELY TO RENOVATE

Contact us to visit the property.