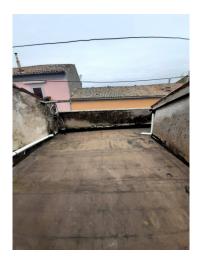

## The property is divided into three levels:

on the ground floor there is a 42 m2 garage with a large entrance for cars, easily transformable into a tavern, and with a second exit onto the public car park. an internal staircase leads directly to the housing unit, located on the first floor, where the living area consists of kitchen, dining room with balcony and bedroom. another flight of stairs leads to the second and last floor where there is a bedroom, a bathroom and a large terrace.