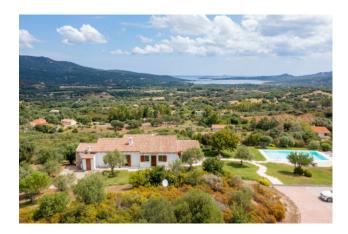

## 300 sq.m. | Bathrooms: 2 | Bedrooms: 3 | Rooms: 7

Set in a hilltop position with breathtaking sea views and overlooking the island Mortorio, Villa Jaqueline is just a short drive to the Costa Smeralda and Porto Rotondo. Located on an oversized lot the villa is surrounded by mediterranean nature. The villa delivers large bright spaces, including three double bedrooms, fully equipped modern kitchen, large living room with a custom fireplace. Featuring high quality materials, the villa is on two levels and provides a private entrance for each floor. Outside, peaceful natural setting, lush landscaped garden, infinity pool and panoramic water views. The property includes three parking spaces and a natural water well. Possibility of extension for 100 sqm. The perfect blend of charm and nature. A must see!