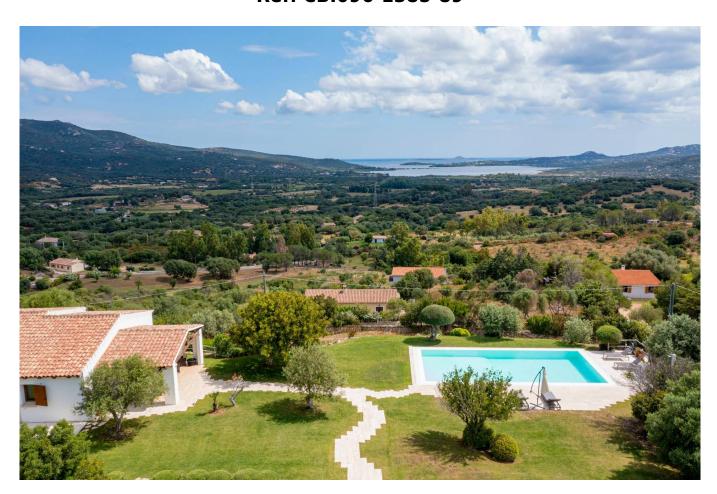

## 300 sq.m. | Bathrooms: 2 | Bedrooms: 3 | Rooms: 7

Set in a hilltop position with breathtaking sea views and overlooking the island Mortorio, Villa Jaqueline is just a short drive to the Costa Smeralda and Porto Rotondo. Located on an oversized lot the villa is surrounded by mediterranean nature. The villa delivers large bright spaces, including three double bedrooms, fully equipped modern kitchen, large living room with a custom fireplace. Featuring high quality materials, the villa is on two levels and provides a private entrance for each floor. Outside, peaceful natural setting, lush landscaped garden, infinity pool and panoramic water views. The property includes three parking spaces and a natural water well. Possibility of extension for 100 sqm. The perfect blend of charm and nature. A must see!