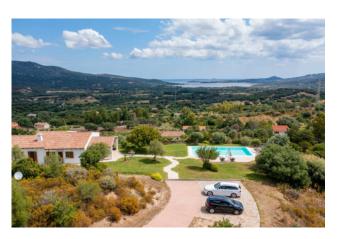

## 300 sq.m. | Bathrooms: 2 | Bedrooms: 3 | Rooms: 7

Set in a hilltop position with breathtaking sea views and overlooking the island Mortorio, Villa Jaqueline is just a short drive to the Costa Smeralda and Porto Rotondo. Located on an oversized lot the villa is surrounded by mediterranean nature. The villa delivers large bright spaces, including three double bedrooms, fully equipped modern kitchen, large living room with a custom fireplace. Featuring high quality materials, the villa is on two levels and provides a private entrance for each floor. Outside, peaceful natural setting, lush landscaped garden, infinity pool and panoramic water views. The property includes three parking spaces and a natural water well. Possibility of extension for 100 sqm. The perfect blend of charm and nature. A must see!