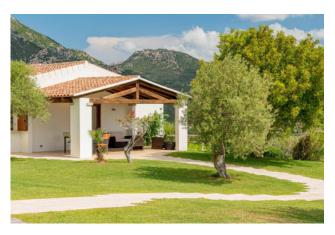

## 300 sq.m. | Bathrooms: 2 | Bedrooms: 3 | Rooms: 7

Set in a hilltop position with breathtaking sea views and overlooking the island Mortorio, Villa Jaqueline is just a short drive to the Costa Smeralda and Porto Rotondo. Located on an oversized lot the villa is surrounded by mediterranean nature. The villa delivers large bright spaces, including three double bedrooms, fully equipped modern kitchen, large living room with a custom fireplace. Featuring high quality materials, the villa is on two levels and provides a private entrance for each floor. Outside, peaceful natural setting, lush landscaped garden, infinity pool and panoramic water views. The property includes three parking spaces and a natural water well. Possibility of extension for 100 sqm. The perfect blend of charm and nature. A must see!