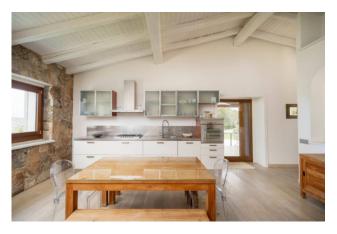

## 300 sq.m. | Bathrooms: 2 | Bedrooms: 3 | Rooms: 7

Set in a hilltop position with breathtaking sea views and overlooking the island Mortorio, Villa Jaqueline is just a short drive to the Costa Smeralda and Porto Rotondo. Located on an oversized lot the villa is surrounded by mediterranean nature. The villa delivers large bright spaces, including three double bedrooms, fully equipped modern kitchen, large living room with a custom fireplace. Featuring high quality materials, the villa is on two levels and provides a private entrance for each floor. Outside, peaceful natural setting, lush landscaped garden, infinity pool and panoramic water views. The property includes three parking spaces and a natural water well. Possibility of extension for 100 sqm. The perfect blend of charm and nature. A must see!