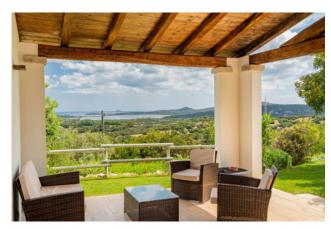

## 300 sq.m. | Bathrooms: 2 | Bedrooms: 3 | Rooms: 7

Set in a hilltop position with breathtaking sea views and overlooking the island Mortorio, Villa Jaqueline is just a short drive to the Costa Smeralda and Porto Rotondo. Located on an oversized lot the villa is surrounded by mediterranean nature. The villa delivers large bright spaces, including three double bedrooms, fully equipped modern kitchen, large living room with a custom fireplace. Featuring high quality materials, the villa is on two levels and provides a private entrance for each floor. Outside, peaceful natural setting, lush landscaped garden, infinity pool and panoramic water views. The property includes three parking spaces and a natural water well. Possibility of extension for 100 sqm. The perfect blend of charm and nature. A must see!