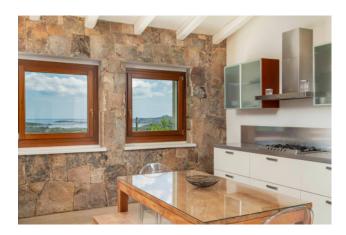

## 300 sq.m. | Bathrooms: 2 | Bedrooms: 3 | Rooms: 7

Set in a hilltop position with breathtaking sea views and overlooking the island Mortorio, Villa Jaqueline is just a short drive to the Costa Smeralda and Porto Rotondo. Located on an oversized lot the villa is surrounded by mediterranean nature. The villa delivers large bright spaces, including three double bedrooms, fully equipped modern kitchen, large living room with a custom fireplace. Featuring high quality materials, the villa is on two levels and provides a private entrance for each floor. Outside, peaceful natural setting, lush landscaped garden, infinity pool and panoramic water views. The property includes three parking spaces and a natural water well. Possibility of extension for 100 sqm. The perfect blend of charm and nature. A must see!