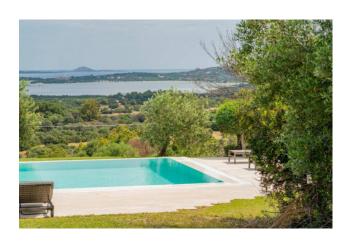

## 300 sq.m. | Bathrooms: 2 | Bedrooms: 3 | Rooms: 7

Set in a hilltop position with breathtaking sea views and overlooking the island Mortorio, Villa Jaqueline is just a short drive to the Costa Smeralda and Porto Rotondo. Located on an oversized lot the villa is surrounded by mediterranean nature. The villa delivers large bright spaces, including three double bedrooms, fully equipped modern kitchen, large living room with a custom fireplace. Featuring high quality materials, the villa is on two levels and provides a private entrance for each floor. Outside, peaceful natural setting, lush landscaped garden, infinity pool and panoramic water views. The property includes three parking spaces and a natural water well. Possibility of extension for 100 sqm. The perfect blend of charm and nature. A must see!