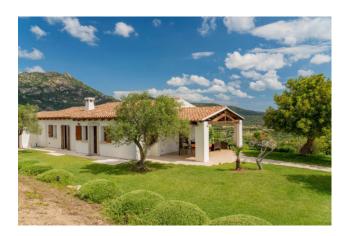

## 300 sq.m. | Bathrooms: 2 | Bedrooms: 3 | Rooms: 7

Set in a hilltop position with breathtaking sea views and overlooking the island Mortorio, Villa Jaqueline is just a short drive to the Costa Smeralda and Porto Rotondo. Located on an oversized lot the villa is surrounded by mediterranean nature. The villa delivers large bright spaces, including three double bedrooms, fully equipped modern kitchen, large living room with a custom fireplace. Featuring high quality materials, the villa is on two levels and provides a private entrance for each floor. Outside, peaceful natural setting, lush landscaped garden, infinity pool and panoramic water views. The property includes three parking spaces and a natural water well. Possibility of extension for 100 sqm. The perfect blend of charm and nature. A must see!