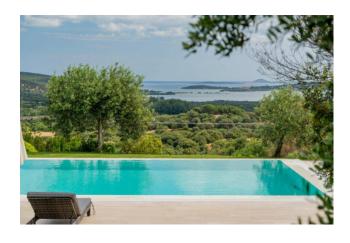

## 300 sq.m. | Bathrooms: 2 | Bedrooms: 3 | Rooms: 7

Set in a hilltop position with breathtaking sea views and overlooking the island Mortorio, Villa Jaqueline is just a short drive to the Costa Smeralda and Porto Rotondo. Located on an oversized lot the villa is surrounded by mediterranean nature. The villa delivers large bright spaces, including three double bedrooms, fully equipped modern kitchen, large living room with a custom fireplace. Featuring high quality materials, the villa is on two levels and provides a private entrance for each floor. Outside, peaceful natural setting, lush landscaped garden, infinity pool and panoramic water views. The property includes three parking spaces and a natural water well. Possibility of extension for 100 sqm. The perfect blend of charm and nature. A must see!