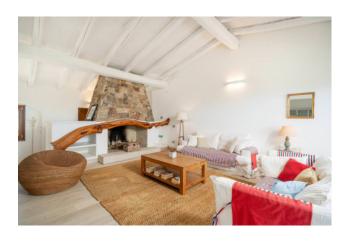

## 300 sq.m. | Bathrooms: 2 | Bedrooms: 3 | Rooms: 7

Set in a hilltop position with breathtaking sea views and overlooking the island Mortorio, Villa Jaqueline is just a short drive to the Costa Smeralda and Porto Rotondo. Located on an oversized lot the villa is surrounded by mediterranean nature. The villa delivers large bright spaces, including three double bedrooms, fully equipped modern kitchen, large living room with a custom fireplace. Featuring high quality materials, the villa is on two levels and provides a private entrance for each floor. Outside, peaceful natural setting, lush landscaped garden, infinity pool and panoramic water views. The property includes three parking spaces and a natural water well. Possibility of extension for 100 sqm. The perfect blend of charm and nature. A must see!