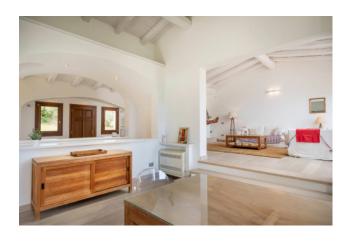

## 300 sq.m. | Bathrooms: 2 | Bedrooms: 3 | Rooms: 7

Set in a hilltop position with breathtaking sea views and overlooking the island Mortorio, Villa Jaqueline is just a short drive to the Costa Smeralda and Porto Rotondo. Located on an oversized lot the villa is surrounded by mediterranean nature. The villa delivers large bright spaces, including three double bedrooms, fully equipped modern kitchen, large living room with a custom fireplace. Featuring high quality materials, the villa is on two levels and provides a private entrance for each floor. Outside, peaceful natural setting, lush landscaped garden, infinity pool and panoramic water views. The property includes three parking spaces and a natural water well. Possibility of extension for 100 sqm. The perfect blend of charm and nature. A must see!