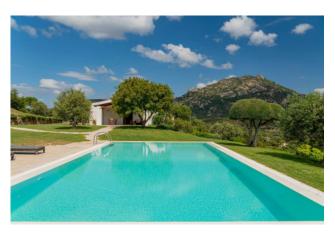

## 300 sq.m. | Bathrooms: 2 | Bedrooms: 3 | Rooms: 7

Set in a hilltop position with breathtaking sea views and overlooking the island Mortorio, Villa Jaqueline is just a short drive to the Costa Smeralda and Porto Rotondo. Located on an oversized lot the villa is surrounded by mediterranean nature. The villa delivers large bright spaces, including three double bedrooms, fully equipped modern kitchen, large living room with a custom fireplace. Featuring high quality materials, the villa is on two levels and provides a private entrance for each floor. Outside, peaceful natural setting, lush landscaped garden, infinity pool and panoramic water views. The property includes three parking spaces and a natural water well. Possibility of extension for 100 sqm. The perfect blend of charm and nature. A must see!