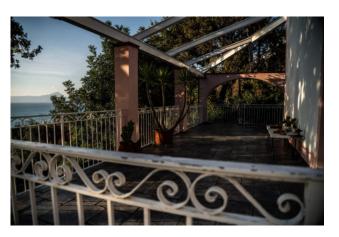

The private park, of about 1,000 square meters, envelops the villa in its entirety and makes the property a unique site of its kind, making the view of the sea even more suggestive, unforgettable especially at sunset.

From the terrace you can see the imposing statue of Christ the Redeemer, located on the rocky peaks of Monte San Biagio.

Maratea is the backdrop to beaches nestled among lushly vegetationed headlands; the coast, high and jagged, falls to the sea creating a succession of headlands and small beaches with fine sand, reachable on foot from the property.