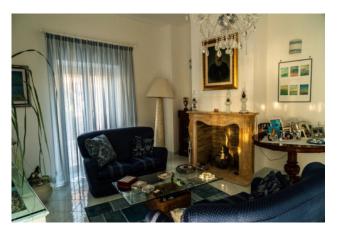

The house houses a large dining room, four airy rooms with terrace, kitchen, comfortable storage rooms and 4 bathrooms.

The property is completed by a comfortable cellar and technical rooms on the basement floor.

## Features

| Property ID: CBI100-143-289104                   | Contract: Sale                |
|--------------------------------------------------|-------------------------------|
| Categoria: Villa                                 | Address: VIA SAN BARTOLO, SNC |
| Municipality: Maratea                            | Zona: Marina                  |
| Total sqm: 440 sq.m.                             | Bedrooms: 4                   |
| Bathrooms: 4                                     | Rooms: 5                      |
| Internal condition: Good                         | Independent heating: Heating  |
| Current Status: Available after the deed of sale | Terrace: Present, 200 sq.m.   |
| Garden: Private, 1.000 sq.m.                     | Kitchen: Regular Kitchen      |
| Terrace : 200 []                                 | Storage                       |
| Cellar                                           | Fireplace                     |
| Telephone system                                 | Electric system : Compliant   |
| Shower                                           | Sea view                      |
| Panoramic view                                   |                               |