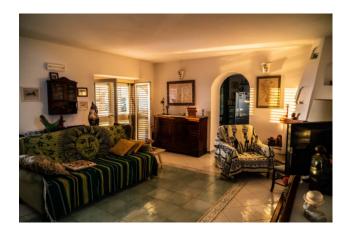

The house houses a large dining room, four airy rooms with terrace, kitchen, comfortable storage rooms and 4 bathrooms.

The property is completed by a comfortable cellar and technical rooms on the basement floor.

## Features

| Property ID: CBI100-143-289104                   | Contract: Sale                |
|--------------------------------------------------|-------------------------------|
| Categoria: Villa                                 | Address: VIA SAN BARTOLO, SNC |
| Municipality: Maratea                            | Zona: Marina                  |
| Total sqm: 440 sq.m.                             | Bedrooms: 4                   |
| Bathrooms: 4                                     | Rooms: 5                      |
| Internal condition: Good                         | Independent heating: Heating  |
| Current Status: Available after the deed of sale | Terrace: Present, 200 sq.m.   |
| Garden: Private, 1.000 sq.m.                     | Kitchen: Regular Kitchen      |
| Terrace : 200 []                                 | Storage                       |
| Cellar                                           | Fireplace                     |
| Telephone system                                 | Electric system : Compliant   |
| Shower                                           | Sea view                      |
| Panoramic view                                   |                               |