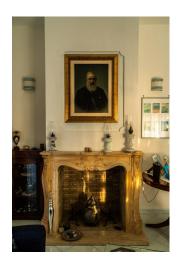

The house houses a large dining room, four airy rooms with terrace, kitchen, comfortable storage rooms and 4 bathrooms.

The property is completed by a comfortable cellar and technical rooms on the basement floor.

## Features

| Property ID: CBI100-143-289104                   | Contract: Sale                |
|--------------------------------------------------|-------------------------------|
| Categoria: Villa                                 | Address: VIA SAN BARTOLO, SNC |
| Municipality: Maratea                            | Zona: Marina                  |
| Total sqm: 440 sq.m.                             | Bedrooms: 4                   |
| Bathrooms: 4                                     | Rooms: 5                      |
| Internal condition: Good                         | Independent heating: Heating  |
| Current Status: Available after the deed of sale | Terrace: Present, 200 sq.m.   |
| Garden: Private, 1.000 sq.m.                     | Kitchen: Regular Kitchen      |
| Terrace : 200 []                                 | Storage                       |
| Cellar                                           | Fireplace                     |
| Telephone system                                 | Electric system : Compliant   |
| Shower                                           | Sea view                      |
| Panoramic view                                   |                               |