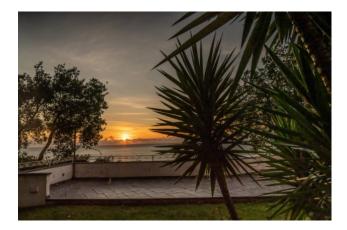

The private park, of about 1,000 square meters, envelops the villa in its entirety and makes the property a unique site of its kind, making the view of the sea even more suggestive, unforgettable especially at sunset.

From the terrace you can see the imposing statue of Christ the Redeemer, located on the rocky peaks of Monte San Biagio.

Maratea is the backdrop to beaches nestled among lushly vegetationed headlands; the coast, high and jagged, falls to the sea creating a succession of headlands and small beaches with fine sand, reachable on foot from the property.