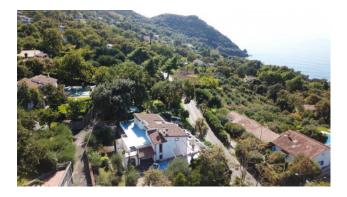

The private park, of about 1,000 square meters, envelops the villa in its entirety and makes the property a unique site of its kind, making the view of the sea even more suggestive, unforgettable especially at sunset.

From the terrace you can see the imposing statue of Christ the Redeemer, located on the rocky peaks of Monte San Biagio.

Maratea is the backdrop to beaches nestled among lushly vegetationed headlands; the coast, high and jagged, falls to the sea creating a succession of headlands and small beaches with fine sand, reachable on foot from the property.