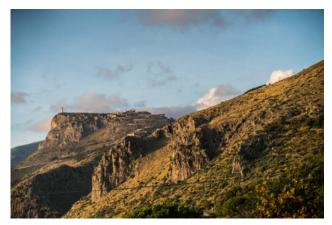

From the terrace you can see the imposing statue of Christ the Redeemer, located on the rocky peaks of Monte San Biagio.

Maratea is the backdrop to beaches nestled among lushly vegetationed headlands; the coast, high and jagged, falls to the sea creating a succession of headlands and small beaches with fine sand, reachable on foot from the property.