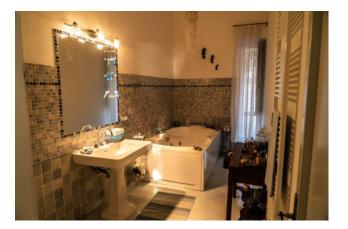

The house houses a large dining room, four airy rooms with terrace, kitchen, comfortable storage rooms and 4 bathrooms.

The property is completed by a comfortable cellar and technical rooms on the basement floor.

## Features

| Property ID: CBI100-143-289104                   | Contract: Sale                |
|--------------------------------------------------|-------------------------------|
| Categoria: Villa                                 | Address: VIA SAN BARTOLO, SNC |
| Municipality: Maratea                            | Zona: Marina                  |
| Total sqm: 440 sq.m.                             | Bedrooms: 4                   |
| Bathrooms: 4                                     | Rooms: 5                      |
| Internal condition: Good                         | Independent heating: Heating  |
| Current Status: Available after the deed of sale | Terrace: Present, 200 sq.m.   |
| Garden: Private, 1.000 sq.m.                     | Kitchen: Regular Kitchen      |
| Terrace : 200 []                                 | Storage                       |
| Cellar                                           | Fireplace                     |
| Telephone system                                 | Electric system : Compliant   |
| Shower                                           | Sea view                      |
| Panoramic view                                   |                               |