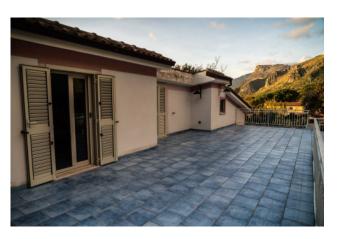

From the terrace you can see the imposing statue of Christ the Redeemer, located on the rocky peaks of Monte San Biagio.

Maratea is the backdrop to beaches nestled among lushly vegetationed headlands; the coast, high and jagged, falls to the sea creating a succession of headlands and small beaches with fine sand, reachable on foot from the property.

## Features

| Property ID: CBI100-143-289104                   | Contract: Sale                |
|--------------------------------------------------|-------------------------------|
| Categoria: Villa                                 | Address: VIA SAN BARTOLO, SNC |
| Municipality: Maratea                            | Zona: Marina                  |
| Total sqm: 440 sq.m.                             | Bedrooms: 4                   |
| Bathrooms: 4                                     | Rooms: 5                      |
| Internal condition: Good                         | Independent heating: Heating  |
| Current Status: Available after the deed of sale | Terrace: Present, 200 sq.m.   |
| Garden: Private, 1.000 sq.m.                     | Kitchen: Regular Kitchen      |
| Terrace : 200 []                                 | Storage                       |
| Cellar                                           | Fireplace                     |
| Telephone system                                 | Electric system : Compliant   |
| Shower                                           | Sea view                      |
| Panoramic view                                   |                               |