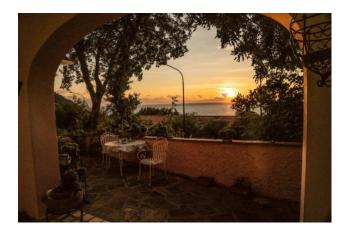

The private park, of about 1,000 square meters, envelops the villa in its entirety and makes the property a unique site of its kind, making the view of the sea even more suggestive, unforgettable especially at sunset.

From the terrace you can see the imposing statue of Christ the Redeemer, located on the rocky peaks of Monte San Biagio.

Maratea is the backdrop to beaches nestled among lushly vegetationed headlands; the coast, high and jagged, falls to the sea creating a succession of headlands and small beaches with fine sand, reachable on foot from the property.