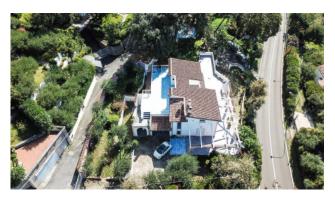

The private park, of about 1,000 square meters, envelops the villa in its entirety and makes the property a unique site of its kind, making the view of the sea even more suggestive, unforgettable especially at sunset.

From the terrace you can see the imposing statue of Christ the Redeemer, located on the rocky peaks of Monte San Biagio.

Maratea is the backdrop to beaches nestled among lushly vegetationed headlands; the coast, high and jagged, falls to the sea creating a succession of headlands and small beaches with fine sand, reachable on foot from the property.