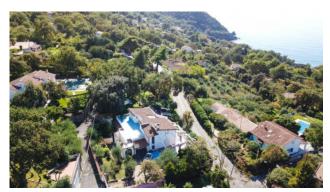

The private park, of about 1,000 square meters, envelops the villa in its entirety and makes the property a unique site of its kind, making the view of the sea even more suggestive, unforgettable especially at sunset.

From the terrace you can see the imposing statue of Christ the Redeemer, located on the rocky peaks of Monte San Biagio.

Maratea is the backdrop to beaches nestled among lushly vegetationed headlands; the coast, high and jagged, falls to the sea creating a succession of headlands and small beaches with fine sand, reachable on foot from the property.