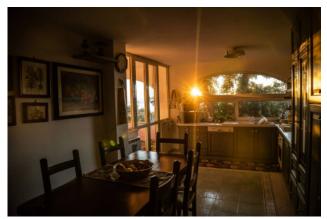

The house houses a large dining room, four airy rooms with terrace, kitchen, comfortable storage rooms and 4 bathrooms.

The property is completed by a comfortable cellar and technical rooms on the basement floor.

## Features

| Property ID: CBI100-143-289104                   | Contract: Sale                |
|--------------------------------------------------|-------------------------------|
| Categoria: Villa                                 | Address: VIA SAN BARTOLO, SNC |
| Municipality: Maratea                            | Zona: Marina                  |
| Total sqm: 440 sq.m.                             | Bedrooms: 4                   |
| Bathrooms: 4                                     | Rooms: 5                      |
| Internal condition: Good                         | Independent heating: Heating  |
| Current Status: Available after the deed of sale | Terrace: Present, 200 sq.m.   |
| Garden: Private, 1.000 sq.m.                     | Kitchen: Regular Kitchen      |
| Terrace : 200 []                                 | Storage                       |
| Cellar                                           | Fireplace                     |
| Telephone system                                 | Electric system : Compliant   |
| Shower                                           | Sea view                      |
| Panoramic view                                   |                               |