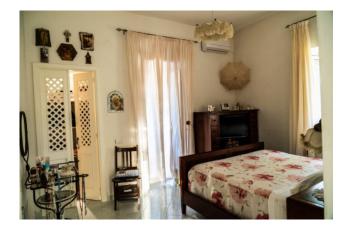

The house houses a large dining room, four airy rooms with terrace, kitchen, comfortable storage rooms and 4 bathrooms.

The property is completed by a comfortable cellar and technical rooms on the basement floor.

## Features

| Property ID: CBI100-143-289104                   | Contract: Sale                |
|--------------------------------------------------|-------------------------------|
| Categoria: Villa                                 | Address: VIA SAN BARTOLO, SNC |
| Municipality: Maratea                            | Zona: Marina                  |
| Total sqm: 440 sq.m.                             | Bedrooms: 4                   |
| Bathrooms: 4                                     | Rooms: 5                      |
| Internal condition: Good                         | Independent heating: Heating  |
| Current Status: Available after the deed of sale | Terrace: Present, 200 sq.m.   |
| Garden: Private, 1.000 sq.m.                     | Kitchen: Regular Kitchen      |
| Terrace : 200 []                                 | Storage                       |
| Cellar                                           | Fireplace                     |
| Telephone system                                 | Electric system : Compliant   |
| Shower                                           | Sea view                      |
| Panoramic view                                   |                               |