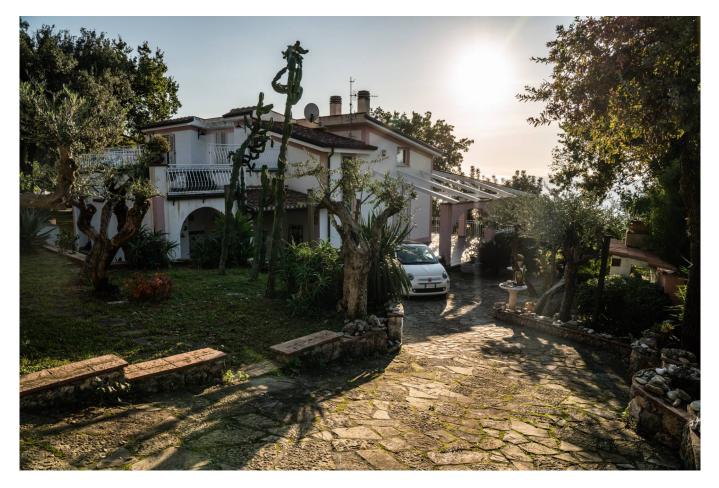

## 440 sq.m. | Bathrooms: 4 | Bedrooms: 4 | Rooms: 5

Maratea - The Goddess of the Seas

Along one of the most suggestive stretches of the Tyrrhenian coast, precisely in Marina di Maratea, we offer for sale a wonderful villa on three levels with private park and large terraces overlooking the sea.

The private park, of about 1,000 square meters, envelops the villa in its entirety and makes the property a unique site of its kind, making the view of the sea even more suggestive, unforgettable especially at sunset.

From the terrace you can see the imposing statue of Christ the Redeemer, located on the rocky peaks of Monte San Biagio.

Maratea is the backdrop to beaches nestled among lushly vegetationed headlands; the coast, high and jagged, falls to the sea creating a succession of headlands and small beaches with fine sand, reachable on foot from the property.