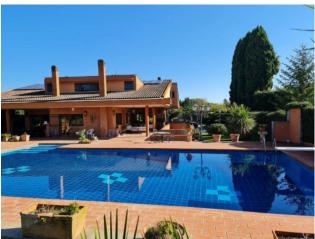

## 700 sq.m. | Bathrooms: 6 | Bedrooms: 8 | Rooms: 18

Inside the Olgiata area, we have the pleasure of presenting a splendid villa with large outdoor spaces that allow you to live outdoors in every season of the year and enjoy the swimming pool. The house is mainly located on the ground floor, where there is a large quadruple living room with large windows overlooking the garden that give continuities with the outdoor spaces, a comfortable kitchen equipped with every appliance overlooking the pool, two double bedrooms each with its own bathroom and master suite with wardrobe area and bathroom. In the center of the living room leads us to the upper floor an important staircase, where we find two other spacious rooms and a bathroom. Particularly interesting always on the same floor we find an apartment completely separate from the rest of the house with two bathrooms, kitchen and a room. Basement with service apartment including kitchen, laundry, cellar and hobby room. Covered parking spaces for three cars.

The villa is an excellent housing solution for large families. Air conditioning and alarm.