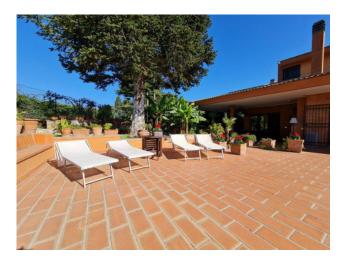

## 700 sq.m. | Bathrooms: 6 | Bedrooms: 8 | Rooms: 18

Inside the Olgiata area, we have the pleasure of presenting a splendid villa with large outdoor spaces that allow you to live outdoors in every season of the year and enjoy the swimming pool. The house is mainly located on the ground floor, where there is a large quadruple living room with large windows overlooking the garden that give continuities with the outdoor spaces, a comfortable kitchen equipped with every appliance overlooking the pool, two double bedrooms each with its own bathroom and master suite with wardrobe area and bathroom. In the center of the living room leads us to the upper floor an important staircase, where we find two other spacious rooms and a bathroom. Particularly interesting always on the same floor we find an apartment completely separate from the rest of the house with two bathrooms, kitchen and a room. Basement with service apartment including kitchen, laundry, cellar and hobby room. Covered parking spaces for three cars.

The villa is an excellent housing solution for large families. Air conditioning and alarm.