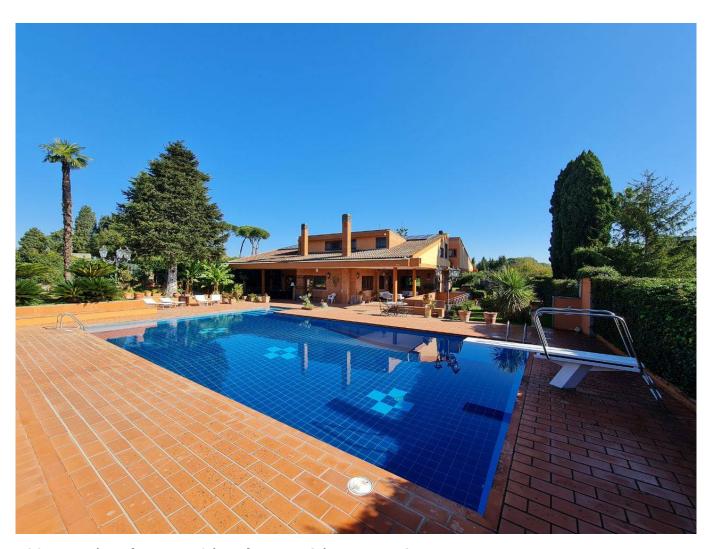

## 700 sq.m. | Bathrooms: 6 | Bedrooms: 8 | Rooms: 18

Inside the Olgiata area, we have the pleasure of presenting a splendid villa with large outdoor spaces that allow you to live outdoors in every season of the year and enjoy the swimming pool. The house is mainly located on the ground floor, where there is a large quadruple living room with large windows overlooking the garden that give continuities with the outdoor spaces, a comfortable kitchen equipped with every appliance overlooking the pool, two double bedrooms each with its own bathroom and master suite with wardrobe area and bathroom. In the center of the living room leads us to the upper floor an important staircase, where we find two other spacious rooms and a bathroom. Particularly interesting always on the same floor we find an apartment completely separate from the rest of the house with two bathrooms, kitchen and a room. Basement with service apartment including kitchen, laundry, cellar and hobby room. Covered parking spaces for three cars.

The villa is an excellent housing solution for large families. Air conditioning and alarm.