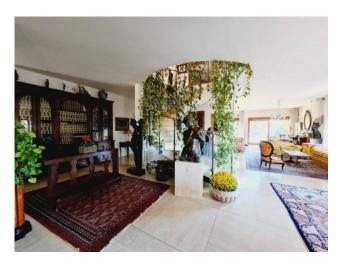

## 700 sq.m. | Bathrooms: 6 | Bedrooms: 8 | Rooms: 18

Inside the Olgiata area, we have the pleasure of presenting a splendid villa with large outdoor spaces that allow you to live outdoors in every season of the year and enjoy the swimming pool. The house is mainly located on the ground floor, where there is a large quadruple living room with large windows overlooking the garden that give continuities with the outdoor spaces, a comfortable kitchen equipped with every appliance overlooking the pool, two double bedrooms each with its own bathroom and master suite with wardrobe area and bathroom. In the center of the living room leads us to the upper floor an important staircase, where we find two other spacious rooms and a bathroom. Particularly interesting always on the same floor we find an apartment completely separate from the rest of the house with two bathrooms, kitchen and a room. Basement with service apartment including kitchen, laundry, cellar and hobby room. Covered parking spaces for three cars.