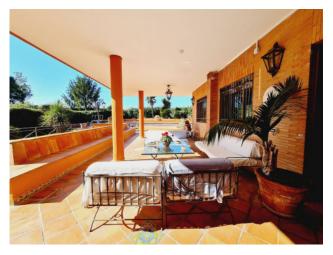

## 700 sq.m. | Bathrooms: 6 | Bedrooms: 8 | Rooms: 18

Inside the Olgiata area, we have the pleasure of presenting a splendid villa with large outdoor spaces that allow you to live outdoors in every season of the year and enjoy the swimming pool. The house is mainly located on the ground floor, where there is a large quadruple living room with large windows overlooking the garden that give continuities with the outdoor spaces, a comfortable kitchen equipped with every appliance overlooking the pool, two double bedrooms each with its own bathroom and master suite with wardrobe area and bathroom. In the center of the living room leads us to the upper floor an important staircase, where we find two other spacious rooms and a bathroom. Particularly interesting always on the same floor we find an apartment completely separate from the rest of the house with two bathrooms, kitchen and a room. Basement with service apartment including kitchen, laundry, cellar and hobby room. Covered parking spaces for three cars.