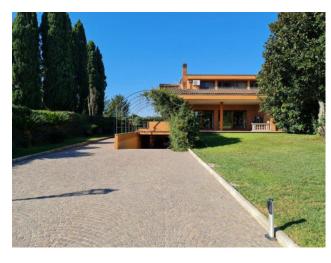

## 700 sq.m. | Bathrooms: 6 | Bedrooms: 8 | Rooms: 18

Inside the Olgiata area, we have the pleasure of presenting a splendid villa with large outdoor spaces that allow you to live outdoors in every season of the year and enjoy the swimming pool. The house is mainly located on the ground floor, where there is a large quadruple living room with large windows overlooking the garden that give continuities with the outdoor spaces, a comfortable kitchen equipped with every appliance overlooking the pool, two double bedrooms each with its own bathroom and master suite with wardrobe area and bathroom. In the center of the living room leads us to the upper floor an important staircase, where we find two other spacious rooms and a bathroom. Particularly interesting always on the same floor we find an apartment completely separate from the rest of the house with two bathrooms, kitchen and a room. Basement with service apartment including kitchen, laundry, cellar and hobby room. Covered parking spaces for three cars.