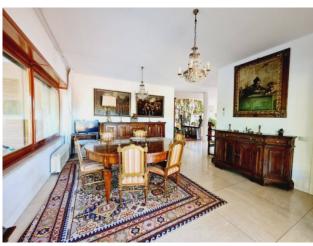

## 700 sq.m. | Bathrooms: 6 | Bedrooms: 8 | Rooms: 18

Inside the Olgiata area, we have the pleasure of presenting a splendid villa with large outdoor spaces that allow you to live outdoors in every season of the year and enjoy the swimming pool. The house is mainly located on the ground floor, where there is a large quadruple living room with large windows overlooking the garden that give continuities with the outdoor spaces, a comfortable kitchen equipped with every appliance overlooking the pool, two double bedrooms each with its own bathroom and master suite with wardrobe area and bathroom. In the center of the living room leads us to the upper floor an important staircase, where we find two other spacious rooms and a bathroom. Particularly interesting always on the same floor we find an apartment completely separate from the rest of the house with two bathrooms, kitchen and a room. Basement with service apartment including kitchen, laundry, cellar and hobby room. Covered parking spaces for three cars.