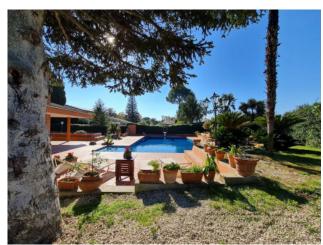

## 700 sq.m. | Bathrooms: 6 | Bedrooms: 8 | Rooms: 18

Inside the Olgiata area, we have the pleasure of presenting a splendid villa with large outdoor spaces that allow you to live outdoors in every season of the year and enjoy the swimming pool. The house is mainly located on the ground floor, where there is a large quadruple living room with large windows overlooking the garden that give continuities with the outdoor spaces, a comfortable kitchen equipped with every appliance overlooking the pool, two double bedrooms each with its own bathroom and master suite with wardrobe area and bathroom. In the center of the living room leads us to the upper floor an important staircase, where we find two other spacious rooms and a bathroom. Particularly interesting always on the same floor we find an apartment completely separate from the rest of the house with two bathrooms, kitchen and a room. Basement with service apartment including kitchen, laundry, cellar and hobby room. Covered parking spaces for three cars.

The villa is an excellent housing solution for large families. Air conditioning and alarm.