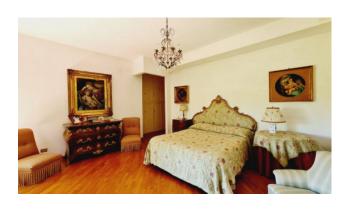

## 700 sq.m. | Bathrooms: 6 | Bedrooms: 8 | Rooms: 18

Inside the Olgiata area, we have the pleasure of presenting a splendid villa with large outdoor spaces that allow you to live outdoors in every season of the year and enjoy the swimming pool. The house is mainly located on the ground floor, where there is a large quadruple living room with large windows overlooking the garden that give continuities with the outdoor spaces, a comfortable kitchen equipped with every appliance overlooking the pool, two double bedrooms each with its own bathroom and master suite with wardrobe area and bathroom. In the center of the living room leads us to the upper floor an important staircase, where we find two other spacious rooms and a bathroom. Particularly interesting always on the same floor we find an apartment completely separate from the rest of the house with two bathrooms, kitchen and a room. Basement with service apartment including kitchen, laundry, cellar and hobby room. Covered parking spaces for three cars.