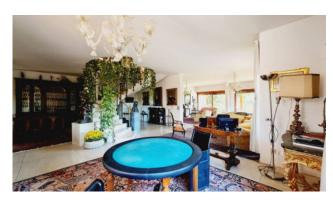

## 700 sq.m. | Bathrooms: 6 | Bedrooms: 8 | Rooms: 18

Inside the Olgiata area, we have the pleasure of presenting a splendid villa with large outdoor spaces that allow you to live outdoors in every season of the year and enjoy the swimming pool. The house is mainly located on the ground floor, where there is a large quadruple living room with large windows overlooking the garden that give continuities with the outdoor spaces, a comfortable kitchen equipped with every appliance overlooking the pool, two double bedrooms each with its own bathroom and master suite with wardrobe area and bathroom. In the center of the living room leads us to the upper floor an important staircase, where we find two other spacious rooms and a bathroom. Particularly interesting always on the same floor we find an apartment completely separate from the rest of the house with two bathrooms, kitchen and a room. Basement with service apartment including kitchen, laundry, cellar and hobby room. Covered parking spaces for three cars.