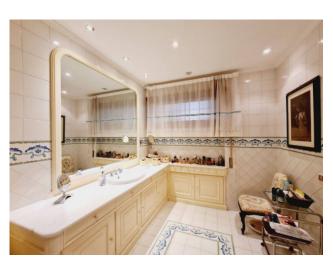

## 700 sq.m. | Bathrooms: 6 | Bedrooms: 8 | Rooms: 18

Inside the Olgiata area, we have the pleasure of presenting a splendid villa with large outdoor spaces that allow you to live outdoors in every season of the year and enjoy the swimming pool. The house is mainly located on the ground floor, where there is a large quadruple living room with large windows overlooking the garden that give continuities with the outdoor spaces, a comfortable kitchen equipped with every appliance overlooking the pool, two double bedrooms each with its own bathroom and master suite with wardrobe area and bathroom. In the center of the living room leads us to the upper floor an important staircase, where we find two other spacious rooms and a bathroom. Particularly interesting always on the same floor we find an apartment completely separate from the rest of the house with two bathrooms, kitchen and a room. Basement with service apartment including kitchen, laundry, cellar and hobby room. Covered parking spaces for three cars.