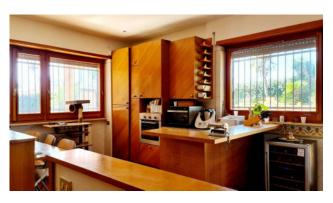

## 700 sq.m. | Bathrooms: 6 | Bedrooms: 8 | Rooms: 18

Inside the Olgiata area, we have the pleasure of presenting a splendid villa with large outdoor spaces that allow you to live outdoors in every season of the year and enjoy the swimming pool. The house is mainly located on the ground floor, where there is a large quadruple living room with large windows overlooking the garden that give continuities with the outdoor spaces, a comfortable kitchen equipped with every appliance overlooking the pool, two double bedrooms each with its own bathroom and master suite with wardrobe area and bathroom. In the center of the living room leads us to the upper floor an important staircase, where we find two other spacious rooms and a bathroom. Particularly interesting always on the same floor we find an apartment completely separate from the rest of the house with two bathrooms, kitchen and a room. Basement with service apartment including kitchen, laundry, cellar and hobby room. Covered parking spaces for three cars.