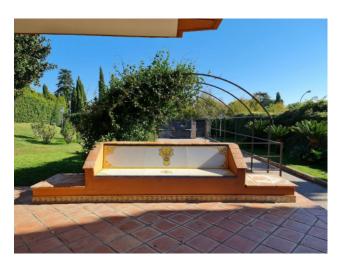

## 700 sq.m. | Bathrooms: 6 | Bedrooms: 8 | Rooms: 18

Inside the Olgiata area, we have the pleasure of presenting a splendid villa with large outdoor spaces that allow you to live outdoors in every season of the year and enjoy the swimming pool. The house is mainly located on the ground floor, where there is a large quadruple living room with large windows overlooking the garden that give continuities with the outdoor spaces, a comfortable kitchen equipped with every appliance overlooking the pool, two double bedrooms each with its own bathroom and master suite with wardrobe area and bathroom. In the center of the living room leads us to the upper floor an important staircase, where we find two other spacious rooms and a bathroom. Particularly interesting always on the same floor we find an apartment completely separate from the rest of the house with two bathrooms, kitchen and a room. Basement with service apartment including kitchen, laundry, cellar and hobby room. Covered parking spaces for three cars.