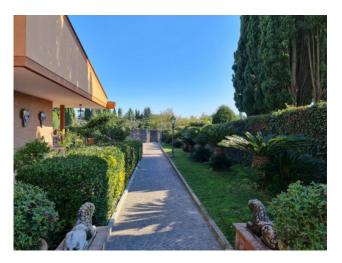

## 700 sq.m. | Bathrooms: 6 | Bedrooms: 8 | Rooms: 18

Inside the Olgiata area, we have the pleasure of presenting a splendid villa with large outdoor spaces that allow you to live outdoors in every season of the year and enjoy the swimming pool. The house is mainly located on the ground floor, where there is a large quadruple living room with large windows overlooking the garden that give continuities with the outdoor spaces, a comfortable kitchen equipped with every appliance overlooking the pool, two double bedrooms each with its own bathroom and master suite with wardrobe area and bathroom. In the center of the living room leads us to the upper floor an important staircase, where we find two other spacious rooms and a bathroom. Particularly interesting always on the same floor we find an apartment completely separate from the rest of the house with two bathrooms, kitchen and a room. Basement with service apartment including kitchen, laundry, cellar and hobby room. Covered parking spaces for three cars.

## **Features**

Property ID: CBI075-689-129661 Contract: Rent

Categoria: Villa Address: largo dell'olgiata, 15

| Zip Code: 123                | Municipality: Roma            |
|------------------------------|-------------------------------|
| Zona: Olgiata                | Total sqm: 700 sq.m.          |
| Bedrooms: 8                  | Bathrooms: 6                  |
| Rooms: 18                    | Internal condition: Excellent |
| Independent heating: Heating | Date of construction: 1980    |
| Condominium costs: € 250     | Garden: Private, 1.500 sq.m.  |
| Kitchen: Regular Kitchen     |                               |