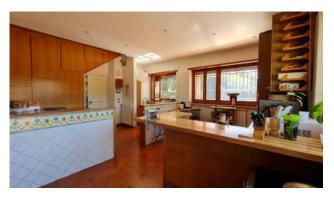

## 700 sq.m. | Bathrooms: 6 | Bedrooms: 8 | Rooms: 18

Inside the Olgiata area, we have the pleasure of presenting a splendid villa with large outdoor spaces that allow you to live outdoors in every season of the year and enjoy the swimming pool. The house is mainly located on the ground floor, where there is a large quadruple living room with large windows overlooking the garden that give continuities with the outdoor spaces, a comfortable kitchen equipped with every appliance overlooking the pool, two double bedrooms each with its own bathroom and master suite with wardrobe area and bathroom. In the center of the living room leads us to the upper floor an important staircase, where we find two other spacious rooms and a bathroom. Particularly interesting always on the same floor we find an apartment completely separate from the rest of the house with two bathrooms, kitchen and a room. Basement with service apartment including kitchen, laundry, cellar and hobby room. Covered parking spaces for three cars.