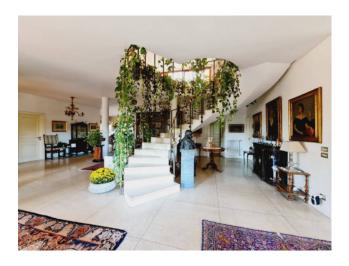

## 700 sq.m. | Bathrooms: 6 | Bedrooms: 8 | Rooms: 18

Inside the Olgiata area, we have the pleasure of presenting a splendid villa with large outdoor spaces that allow you to live outdoors in every season of the year and enjoy the swimming pool. The house is mainly located on the ground floor, where there is a large quadruple living room with large windows overlooking the garden that give continuities with the outdoor spaces, a comfortable kitchen equipped with every appliance overlooking the pool, two double bedrooms each with its own bathroom and master suite with wardrobe area and bathroom. In the center of the living room leads us to the upper floor an important staircase, where we find two other spacious rooms and a bathroom. Particularly interesting always on the same floor we find an apartment completely separate from the rest of the house with two bathrooms, kitchen and a room. Basement with service apartment including kitchen, laundry, cellar and hobby room. Covered parking spaces for three cars.