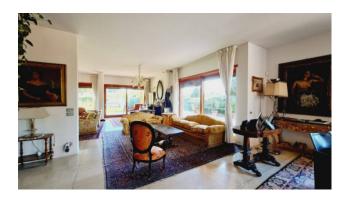

## 700 sq.m. | Bathrooms: 6 | Bedrooms: 8 | Rooms: 18

Inside the Olgiata area, we have the pleasure of presenting a splendid villa with large outdoor spaces that allow you to live outdoors in every season of the year and enjoy the swimming pool. The house is mainly located on the ground floor, where there is a large quadruple living room with large windows overlooking the garden that give continuities with the outdoor spaces, a comfortable kitchen equipped with every appliance overlooking the pool, two double bedrooms each with its own bathroom and master suite with wardrobe area and bathroom. In the center of the living room leads us to the upper floor an important staircase, where we find two other spacious rooms and a bathroom. Particularly interesting always on the same floor we find an apartment completely separate from the rest of the house with two bathrooms, kitchen and a room. Basement with service apartment including kitchen, laundry, cellar and hobby room. Covered parking spaces for three cars.