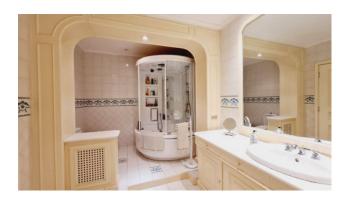

## 700 sq.m. | Bathrooms: 6 | Bedrooms: 8 | Rooms: 18

Inside the Olgiata area, we have the pleasure of presenting a splendid villa with large outdoor spaces that allow you to live outdoors in every season of the year and enjoy the swimming pool. The house is mainly located on the ground floor, where there is a large quadruple living room with large windows overlooking the garden that give continuities with the outdoor spaces, a comfortable kitchen equipped with every appliance overlooking the pool, two double bedrooms each with its own bathroom and master suite with wardrobe area and bathroom. In the center of the living room leads us to the upper floor an important staircase, where we find two other spacious rooms and a bathroom. Particularly interesting always on the same floor we find an apartment completely separate from the rest of the house with two bathrooms, kitchen and a room. Basement with service apartment including kitchen, laundry, cellar and hobby room. Covered parking spaces for three cars.