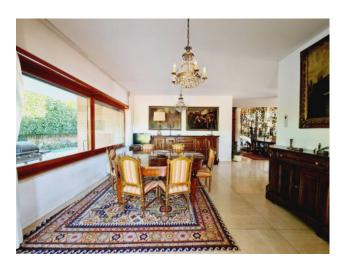

## 700 sq.m. | Bathrooms: 6 | Bedrooms: 8 | Rooms: 18

Inside the Olgiata area, we have the pleasure of presenting a splendid villa with large outdoor spaces that allow you to live outdoors in every season of the year and enjoy the swimming pool. The house is mainly located on the ground floor, where there is a large quadruple living room with large windows overlooking the garden that give continuities with the outdoor spaces, a comfortable kitchen equipped with every appliance overlooking the pool, two double bedrooms each with its own bathroom and master suite with wardrobe area and bathroom. In the center of the living room leads us to the upper floor an important staircase, where we find two other spacious rooms and a bathroom. Particularly interesting always on the same floor we find an apartment completely separate from the rest of the house with two bathrooms, kitchen and a room. Basement with service apartment including kitchen, laundry, cellar and hobby room. Covered parking spaces for three cars.