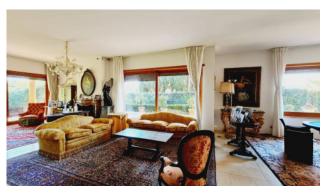

## 700 sq.m. | Bathrooms: 6 | Bedrooms: 8 | Rooms: 18

Inside the Olgiata area, we have the pleasure of presenting a splendid villa with large outdoor spaces that allow you to live outdoors in every season of the year and enjoy the swimming pool. The house is mainly located on the ground floor, where there is a large quadruple living room with large windows overlooking the garden that give continuities with the outdoor spaces, a comfortable kitchen equipped with every appliance overlooking the pool, two double bedrooms each with its own bathroom and master suite with wardrobe area and bathroom. In the center of the living room leads us to the upper floor an important staircase, where we find two other spacious rooms and a bathroom. Particularly interesting always on the same floor we find an apartment completely separate from the rest of the house with two bathrooms, kitchen and a room. Basement with service apartment including kitchen, laundry, cellar and hobby room. Covered parking spaces for three cars.