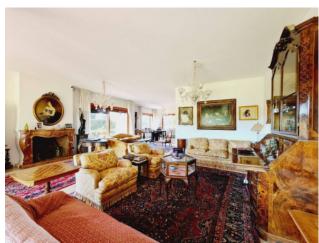

## 700 sq.m. | Bathrooms: 6 | Bedrooms: 8 | Rooms: 18

Inside the Olgiata area, we have the pleasure of presenting a splendid villa with large outdoor spaces that allow you to live outdoors in every season of the year and enjoy the swimming pool. The house is mainly located on the ground floor, where there is a large quadruple living room with large windows overlooking the garden that give continuities with the outdoor spaces, a comfortable kitchen equipped with every appliance overlooking the pool, two double bedrooms each with its own bathroom and master suite with wardrobe area and bathroom. In the center of the living room leads us to the upper floor an important staircase, where we find two other spacious rooms and a bathroom. Particularly interesting always on the same floor we find an apartment completely separate from the rest of the house with two bathrooms, kitchen and a room. Basement with service apartment including kitchen, laundry, cellar and hobby room. Covered parking spaces for three cars.