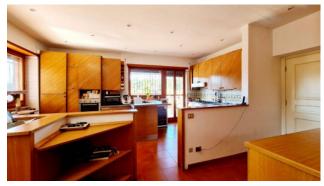

## 700 sq.m. | Bathrooms: 6 | Bedrooms: 8 | Rooms: 18

Inside the Olgiata area, we have the pleasure of presenting a splendid villa with large outdoor spaces that allow you to live outdoors in every season of the year and enjoy the swimming pool. The house is mainly located on the ground floor, where there is a large quadruple living room with large windows overlooking the garden that give continuities with the outdoor spaces, a comfortable kitchen equipped with every appliance overlooking the pool, two double bedrooms each with its own bathroom and master suite with wardrobe area and bathroom. In the center of the living room leads us to the upper floor an important staircase, where we find two other spacious rooms and a bathroom. Particularly interesting always on the same floor we find an apartment completely separate from the rest of the house with two bathrooms, kitchen and a room. Basement with service apartment including kitchen, laundry, cellar and hobby room. Covered parking spaces for three cars.