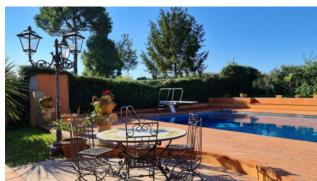

## 700 sq.m. | Bathrooms: 6 | Bedrooms: 8 | Rooms: 18

Inside the Olgiata area, we have the pleasure of presenting a splendid villa with large outdoor spaces that allow you to live outdoors in every season of the year and enjoy the swimming pool. The house is mainly located on the ground floor, where there is a large quadruple living room with large windows overlooking the garden that give continuities with the outdoor spaces, a comfortable kitchen equipped with every appliance overlooking the pool, two double bedrooms each with its own bathroom and master suite with wardrobe area and bathroom. In the center of the living room leads us to the upper floor an important staircase, where we find two other spacious rooms and a bathroom. Particularly interesting always on the same floor we find an apartment completely separate from the rest of the house with two bathrooms, kitchen and a room. Basement with service apartment including kitchen, laundry, cellar and hobby room. Covered parking spaces for three cars.

The villa is an excellent housing solution for large families. Air conditioning and alarm.