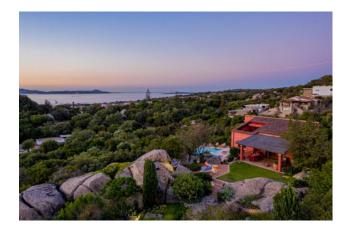

## 300 sq.m. | Bathrooms: 5 | Bedrooms: 5 | Rooms: 8

The property is located in a privileged position, a stone's throw from the sea and surrounded by a lush private garden and surrounding land.

The condominium fees are very low, making this property the ideal choice for those who want a life of luxury and tranquility without having to face excessive costs.

## **Features**

| Property ID: CBI096-996-82                       | Contract: Sale                          |
|--------------------------------------------------|-----------------------------------------|
| Categoria: Villa                                 | Address: Porto Rotondo - Costa Smeralda |
| Zip Code: 7020                                   | Municipality: Olbia                     |
| Zona: Porto Rotondo                              | Total sqm: 300 sq.m.                    |
| Bedrooms: 5                                      | Bathrooms: 5                            |
| Rooms: 8                                         | Internal condition: Good                |
| Floor: Ground Floor                              | Independent heating: Central Heating    |
| Parking space: Carport                           | Date of construction: 2000              |
| Current Status: Available after the deed of sale | Condominium costs: € 400                |
| Balconies: Present                               | Terrace: Present, 30 sq.m.              |
| Garden: Private, 1.000 sq.m.                     | Sea distance: 1.000 meter               |
| Kitchen: Regular Kitchen                         |                                         |