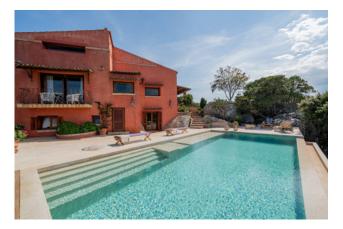

Upon entering the villa, you are greeted by a large, bright and well-furnished living room, characterized by large windows that offer a breathtaking view of the sea.

The eat-in kitchen is spacious and fully equipped, ideal for moments of conviviality with family and friends.

However, a balcony and a large terrace are present, offering a perfect area to relax in the open air and enjoy the breathtaking view of the sea and the garden. Two covered parking spaces and two uncovered parking spaces complete this wonderful villa, ensuring ample availability of parking for guests.