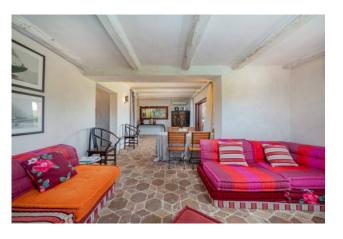

Upon entering the villa, you are greeted by a large, bright and well-furnished living room, characterized by large windows that offer a breathtaking view of the sea.

The eat-in kitchen is spacious and fully equipped, ideal for moments of conviviality with family and friends.