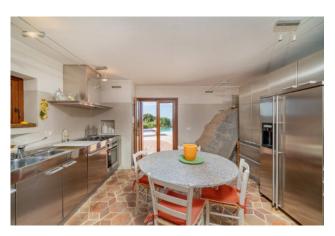

Upon entering the villa, you are greeted by a large, bright and well-furnished living room, characterized by large windows that offer a breathtaking view of the sea.

The eat-in kitchen is spacious and fully equipped, ideal for moments of conviviality with family and friends.