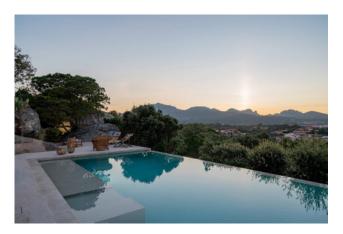

However, a balcony and a large terrace are present, offering a perfect area to relax in the open air and enjoy the breathtaking view of the sea and the garden. Two covered parking spaces and two uncovered parking spaces complete this wonderful villa, ensuring ample availability of parking for guests.

## **Features**

| Property ID: CBI096-996-82                       | Contract: Sale                          |
|--------------------------------------------------|-----------------------------------------|
| Categoria: Villa                                 | Address: Porto Rotondo - Costa Smeralda |
| Zip Code: 7020                                   | Municipality: Olbia                     |
| Zona: Porto Rotondo                              | Total sqm: 300 sq.m.                    |
| Bedrooms: 5                                      | Bathrooms: 5                            |
| Rooms: 8                                         | Internal condition: Good                |
| Floor: Ground Floor                              | Independent heating: Central Heating    |
| Parking space: Carport                           | Date of construction: 2000              |
| Current Status: Available after the deed of sale | Condominium costs: € 400                |
| Balconies: Present                               | Terrace: Present, 30 sq.m.              |
| Garden: Private, 1.000 sq.m.                     | Sea distance: 1.000 meter               |
| Kitchen: Regular Kitchen                         |                                         |