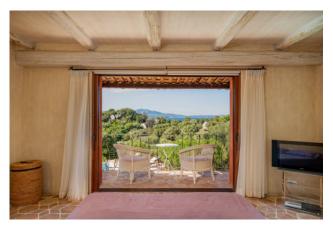

Upon entering the villa, you are greeted by a large, bright and well-furnished living room, characterized by large windows that offer a breathtaking view of the sea.

The eat-in kitchen is spacious and fully equipped, ideal for moments of conviviality with family and friends.

However, a balcony and a large terrace are present, offering a perfect area to relax in the open air and enjoy the breathtaking view of the sea and the garden. Two covered parking spaces and two uncovered parking spaces complete this wonderful villa, ensuring ample availability of parking for guests.