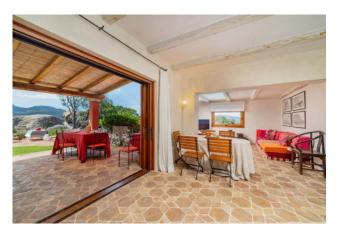

Upon entering the villa, you are greeted by a large, bright and well-furnished living room, characterized by large windows that offer a breathtaking view of the sea.

The eat-in kitchen is spacious and fully equipped, ideal for moments of conviviality with family and friends.