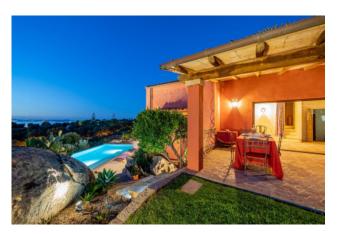

However, a balcony and a large terrace are present, offering a perfect area to relax in the open air and enjoy the breathtaking view of the sea and the garden. Two covered parking spaces and two uncovered parking spaces complete this wonderful villa, ensuring ample availability of parking for guests.

## **Features**

| Property ID: CBI096-996-82                       | Contract: Sale                          |
|--------------------------------------------------|-----------------------------------------|
| Categoria: Villa                                 | Address: Porto Rotondo - Costa Smeralda |
| Zip Code: 7020                                   | Municipality: Olbia                     |
| Zona: Porto Rotondo                              | Total sqm: 300 sq.m.                    |
| Bedrooms: 5                                      | Bathrooms: 5                            |
| Rooms: 8                                         | Internal condition: Good                |
| Floor: Ground Floor                              | Independent heating: Central Heating    |
| Parking space: Carport                           | Date of construction: 2000              |
| Current Status: Available after the deed of sale | Condominium costs: € 400                |
| Balconies: Present                               | Terrace: Present, 30 sq.m.              |
| Garden: Private, 1.000 sq.m.                     | Sea distance: 1.000 meter               |
| Kitchen: Regular Kitchen                         |                                         |