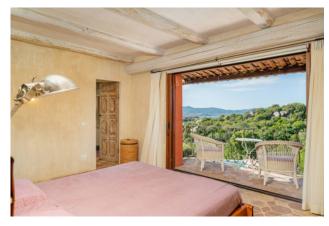

Upon entering the villa, you are greeted by a large, bright and well-furnished living room, characterized by large windows that offer a breathtaking view of the sea.

The eat-in kitchen is spacious and fully equipped, ideal for moments of conviviality with family and friends.

However, a balcony and a large terrace are present, offering a perfect area to relax in the open air and enjoy the breathtaking view of the sea and the garden. Two covered parking spaces and two uncovered parking spaces complete this wonderful villa, ensuring ample availability of parking for guests.