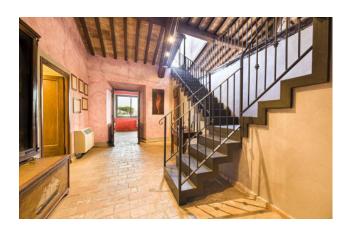

## 230 sq.m. | Bathrooms: 2 | Bedrooms: 4 | Rooms: 6

PENTHOUSE OF 230 SQUARE METERS WITH PANORAMIC TERRACE

INTERNAL FEATURES: Bright, finely renovated 230 sqm apartment, developed mainly on one floor, served as a balcony, 30 sqm rooftop terrace and first-floor storage room.

The apartment consists of a large entrance, lounge, spacious kitchen with wooden ceiling hut and fireplace, living room, two double bedrooms (one with en-suite en-suite bathroom in fine black and white marble with hot tub and shower), attic use studio, single room currently used as a comfortable wardrobe, second bathroom with anti-bathroom and large shower box, use storage room/laundry/.