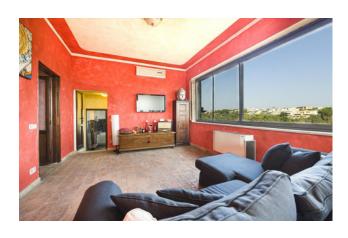

The apartment consists of a large entrance, lounge, spacious kitchen with wooden ceiling hut and fireplace, living room, two double bedrooms (one with en-suite en-suite bathroom in fine black and white marble with hot tub and shower), attic use studio, single room currently used as a comfortable wardrobe, second bathroom with anti-bathroom and large shower box, use storage room/laundry/.