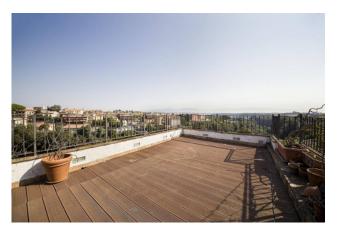

## 230 sq.m. | Bathrooms: 2 | Bedrooms: 4 | Rooms: 6

PENTHOUSE OF 230 SQUARE METERS WITH PANORAMIC TERRACE

INTERNAL FEATURES: Bright, finely renovated 230 sqm apartment, developed mainly on one floor, served as a balcony, 30 sqm rooftop terrace and first-floor storage room.

## **Features**

| Property ID: CBI006-7-332149 | Contract: Sale                  |
|------------------------------|---------------------------------|
| Categoria: Penthouse         | Address: Via XII Settembre      |
| Zip Code: 1033               | Municipality: Civita Castellana |
| Zona: Centro Storico         | Total sqm: 230 sq.m.            |
| Bedrooms: 4                  | Bathrooms: 2                    |
| Rooms: 6                     | Internal condition: Restored    |
| Floor: 2                     | Total floors: 2                 |
| Independent heating: Heating | Balconies: Present              |
| Terrace: Present, 30 sq.m.   | Kitchen: Regular Kitchen        |