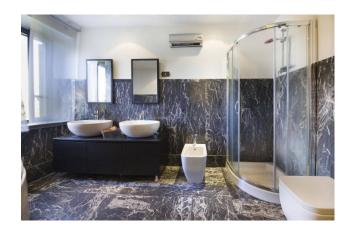

The apartment consists of a large entrance, lounge, spacious kitchen with wooden ceiling hut and fireplace, living room, two double bedrooms (one with en-suite en-suite bathroom in fine black and white marble with hot tub and shower), attic use studio, single room currently used as a comfortable wardrobe, second bathroom with anti-bathroom and large shower box, use storage room/laundry/.