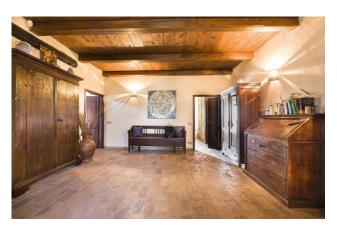

The apartment consists of a large entrance, lounge, spacious kitchen with wooden ceiling hut and fireplace, living room, two double bedrooms (one with en-suite en-suite bathroom in fine black and white marble with hot tub and shower), attic use studio, single room currently used as a comfortable wardrobe, second bathroom with anti-bathroom and large shower box, use storage room/laundry/.