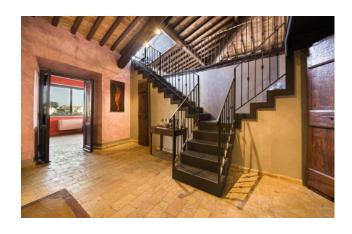

The apartment consists of a large entrance, lounge, spacious kitchen with wooden ceiling hut and fireplace, living room, two double bedrooms (one with en-suite en-suite bathroom in fine black and white marble with hot tub and shower), attic use studio, single room currently used as a comfortable wardrobe, second bathroom with anti-bathroom and large shower box, use storage room/laundry/.