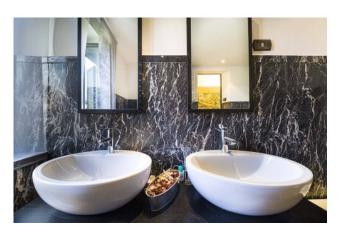

The apartment consists of a large entrance, lounge, spacious kitchen with wooden ceiling hut and fireplace, living room, two double bedrooms (one with en-suite en-suite bathroom in fine black and white marble with hot tub and shower), attic use studio, single room currently used as a comfortable wardrobe, second bathroom with anti-bathroom and large shower box, use storage room/laundry/.