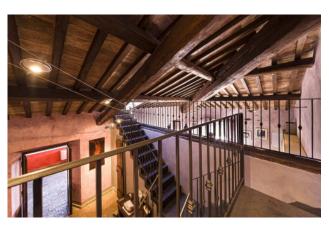

## 230 sq.m. | Bathrooms: 2 | Bedrooms: 4 | Rooms: 6

PENTHOUSE OF 230 SQUARE METERS WITH PANORAMIC TERRACE

INTERNAL FEATURES: Bright, finely renovated 230 sqm apartment, developed mainly on one floor, served as a balcony, 30 sqm rooftop terrace and first-floor storage room.

The apartment consists of a large entrance, lounge, spacious kitchen with wooden ceiling hut and fireplace, living room, two double bedrooms (one with en-suite en-suite bathroom in fine black and white marble with hot tub and shower), attic use studio, single room currently used as a comfortable wardrobe, second bathroom with anti-bathroom and large shower box, use storage room/laundry/.