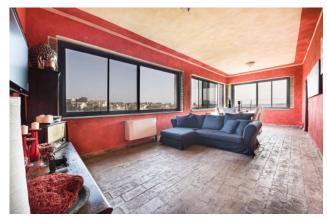

## 230 sq.m. | Bathrooms: 2 | Bedrooms: 4 | Rooms: 6

PENTHOUSE OF 230 SQUARE METERS WITH PANORAMIC TERRACE

INTERNAL FEATURES: Bright, finely renovated 230 sqm apartment, developed mainly on one floor, served as a balcony, 30 sqm rooftop terrace and first-floor storage room.

The apartment consists of a large entrance, lounge, spacious kitchen with wooden ceiling hut and fireplace, living room, two double bedrooms (one with en-suite en-suite bathroom in fine black and white marble with hot tub and shower), attic use studio, single room currently used as a comfortable wardrobe, second bathroom with anti-bathroom and large shower box, use storage room/laundry/.