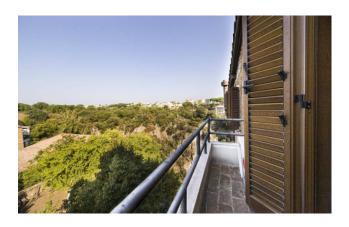

## 230 sq.m. | Bathrooms: 2 | Bedrooms: 4 | Rooms: 6

PENTHOUSE OF 230 SQUARE METERS WITH PANORAMIC TERRACE

INTERNAL FEATURES: Bright, finely renovated 230 sqm apartment, developed mainly on one floor, served as a balcony, 30 sqm rooftop terrace and first-floor storage room.