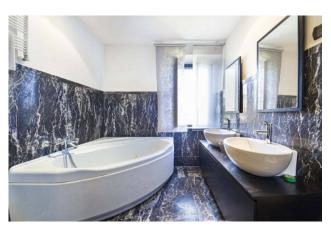

The apartment consists of a large entrance, lounge, spacious kitchen with wooden ceiling hut and fireplace, living room, two double bedrooms (one with en-suite en-suite bathroom in fine black and white marble with hot tub and shower), attic use studio, single room currently used as a comfortable wardrobe, second bathroom with anti-bathroom and large shower box, use storage room/laundry/.