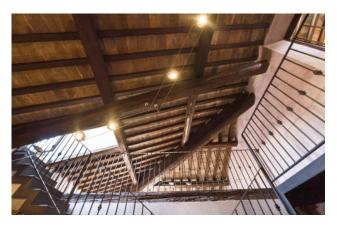

The apartment consists of a large entrance, lounge, spacious kitchen with wooden ceiling hut and fireplace, living room, two double bedrooms (one with en-suite en-suite bathroom in fine black and white marble with hot tub and shower), attic use studio, single room currently used as a comfortable wardrobe, second bathroom with anti-bathroom and large shower box, use storage room/laundry/.