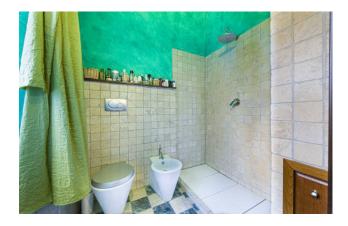

The apartment consists of a large entrance, lounge, spacious kitchen with wooden ceiling hut and fireplace, living room, two double bedrooms (one with en-suite en-suite bathroom in fine black and white marble with hot tub and shower), attic use studio, single room currently used as a comfortable wardrobe, second bathroom with anti-bathroom and large shower box, use storage room/laundry/.