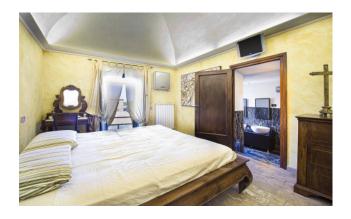

The apartment consists of a large entrance, lounge, spacious kitchen with wooden ceiling hut and fireplace, living room, two double bedrooms (one with en-suite en-suite bathroom in fine black and white marble with hot tub and shower), attic use studio, single room currently used as a comfortable wardrobe, second bathroom with anti-bathroom and large shower box, use storage room/laundry/.