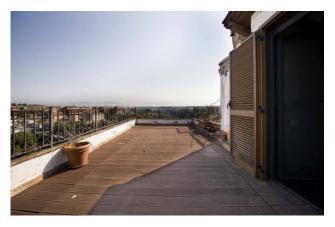

## 230 sq.m. | Bathrooms: 2 | Bedrooms: 4 | Rooms: 6

PENTHOUSE OF 230 SQUARE METERS WITH PANORAMIC TERRACE

INTERNAL FEATURES: Bright, finely renovated 230 sqm apartment, developed mainly on one floor, served as a balcony, 30 sqm rooftop terrace and first-floor storage room.

## **Features**

| Property ID: CBI006-7-332149 | Contract: Sale                  |
|------------------------------|---------------------------------|
| Categoria: Penthouse         | Address: Via XII Settembre      |
| Zip Code: 1033               | Municipality: Civita Castellana |
| Zona: Centro Storico         | Total sqm: 230 sq.m.            |
| Bedrooms: 4                  | Bathrooms: 2                    |
| Rooms: 6                     | Internal condition: Restored    |
| Floor: 2                     | Total floors: 2                 |
| Independent heating: Heating | Balconies: Present              |
| Terrace: Present, 30 sq.m.   | Kitchen: Regular Kitchen        |