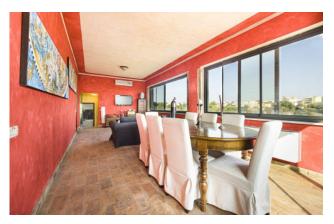

The apartment consists of a large entrance, lounge, spacious kitchen with wooden ceiling hut and fireplace, living room, two double bedrooms (one with en-suite en-suite bathroom in fine black and white marble with hot tub and shower), attic use studio, single room currently used as a comfortable wardrobe, second bathroom with anti-bathroom and large shower box, use storage room/laundry/.