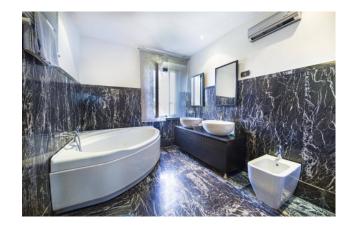

The apartment consists of a large entrance, lounge, spacious kitchen with wooden ceiling hut and fireplace, living room, two double bedrooms (one with en-suite en-suite bathroom in fine black and white marble with hot tub and shower), attic use studio, single room currently used as a comfortable wardrobe, second bathroom with anti-bathroom and large shower box, use storage room/laundry/.