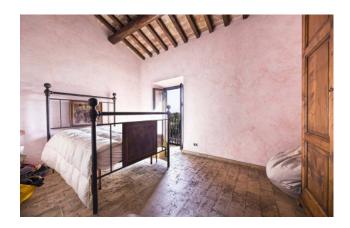

The apartment consists of a large entrance, lounge, spacious kitchen with wooden ceiling hut and fireplace, living room, two double bedrooms (one with en-suite en-suite bathroom in fine black and white marble with hot tub and shower), attic use studio, single room currently used as a comfortable wardrobe, second bathroom with anti-bathroom and large shower box, use storage room/laundry/.