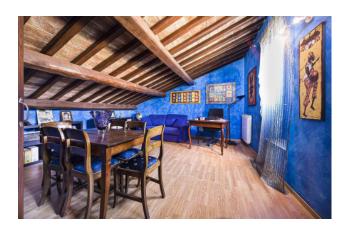

The apartment consists of a large entrance, lounge, spacious kitchen with wooden ceiling hut and fireplace, living room, two double bedrooms (one with en-suite en-suite bathroom in fine black and white marble with hot tub and shower), attic use studio, single room currently used as a comfortable wardrobe, second bathroom with anti-bathroom and large shower box, use storage room/laundry/.