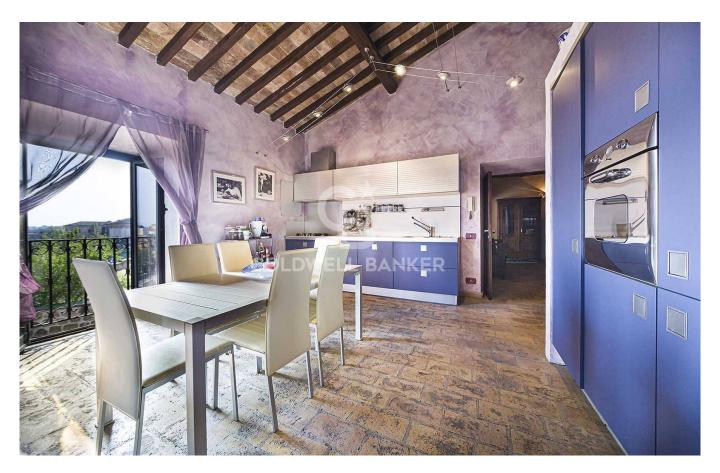

The apartment consists of a large entrance, lounge, spacious kitchen with wooden ceiling hut and fireplace, living room, two double bedrooms (one with en-suite en-suite bathroom in fine black and white marble with hot tub and shower), attic use studio, single room currently used as a comfortable wardrobe, second bathroom with anti-bathroom and large shower box, use storage room/laundry/.