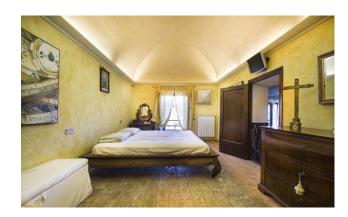

The apartment consists of a large entrance, lounge, spacious kitchen with wooden ceiling hut and fireplace, living room, two double bedrooms (one with en-suite en-suite bathroom in fine black and white marble with hot tub and shower), attic use studio, single room currently used as a comfortable wardrobe, second bathroom with anti-bathroom and large shower box, use storage room/laundry/.