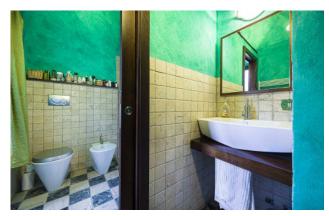

The apartment consists of a large entrance, lounge, spacious kitchen with wooden ceiling hut and fireplace, living room, two double bedrooms (one with en-suite en-suite bathroom in fine black and white marble with hot tub and shower), attic use studio, single room currently used as a comfortable wardrobe, second bathroom with anti-bathroom and large shower box, use storage room/laundry/.