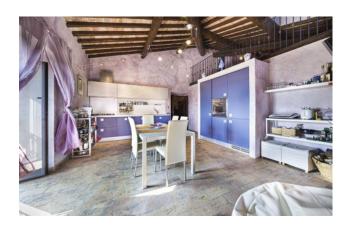

## 230 sq.m. | Bathrooms: 2 | Bedrooms: 4 | Rooms: 6

PENTHOUSE OF 230 SQUARE METERS WITH PANORAMIC TERRACE

INTERNAL FEATURES: Bright, finely renovated 230 sqm apartment, developed mainly on one floor, served as a balcony, 30 sqm rooftop terrace and first-floor storage room.

The apartment consists of a large entrance, lounge, spacious kitchen with wooden ceiling hut and fireplace, living room, two double bedrooms (one with en-suite en-suite bathroom in fine black and white marble with hot tub and shower), attic use studio, single room currently used as a comfortable wardrobe, second bathroom with anti-bathroom and large shower box, use storage room/laundry/.