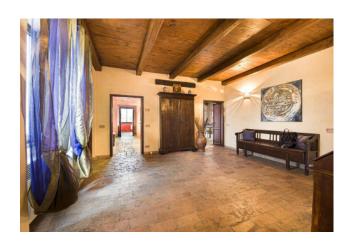

The apartment consists of a large entrance, lounge, spacious kitchen with wooden ceiling hut and fireplace, living room, two double bedrooms (one with en-suite en-suite bathroom in fine black and white marble with hot tub and shower), attic use studio, single room currently used as a comfortable wardrobe, second bathroom with anti-bathroom and large shower box, use storage room/laundry/.