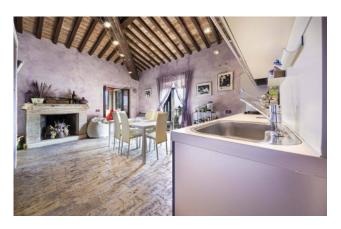

## 230 sq.m. | Bathrooms: 2 | Bedrooms: 4 | Rooms: 6

PENTHOUSE OF 230 SQUARE METERS WITH PANORAMIC TERRACE

INTERNAL FEATURES: Bright, finely renovated 230 sqm apartment, developed mainly on one floor, served as a balcony, 30 sqm rooftop terrace and first-floor storage room.

The apartment consists of a large entrance, lounge, spacious kitchen with wooden ceiling hut and fireplace, living room, two double bedrooms (one with en-suite en-suite bathroom in fine black and white marble with hot tub and shower), attic use studio, single room currently used as a comfortable wardrobe, second bathroom with anti-bathroom and large shower box, use storage room/laundry/.