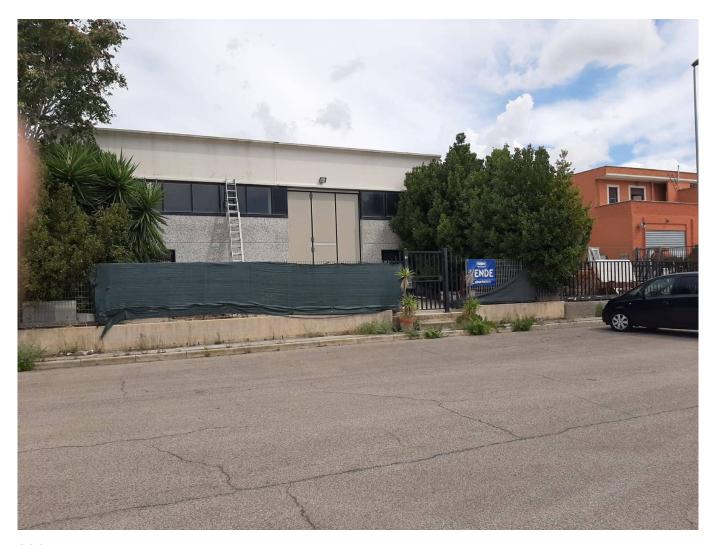

## 320 sq.m.

Tarquinia in Street Nearby Scorticagatti, we propose for sale artisanal shed of 320 square meters with outdoor court of 460 square meters.

The property is located within the artisanal area of the country, in the outer part, where the road leads us to the entrance of the Rome/Grosseto highway, so with a high passage of cars that determines a considerable visibility, it is equipped with double entrance, one from the main road, the other from a more reserved and internal street.

The shed, measuring 320 square meters of internal walkables, distributed all in a single room with a height of 5 m, given the recent construction the whole is in excellent condition. The fully cemented exterior court, measuring a total of 460 square meters, is equipped with two entrances, the one at the front equipped with a pedestrian gate, while the one in the rear area with driveway gate and with the prevalence of the outdoor area available, which facilitates the unloading of goods and the space of manoeuvre.