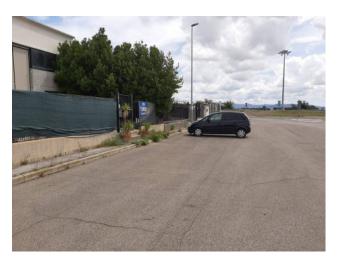

The shed, measuring 320 square meters of internal walkables, distributed all in a single room with a height of 5 m, given the recent construction the whole is in excellent condition. The fully cemented exterior court, measuring a total of 460 square meters, is equipped with two entrances, the one at the front equipped with a pedestrian gate, while the one in the rear area with driveway gate and with the prevalence of the outdoor area available, which facilitates the unloading of goods and the space of manoeuvre.