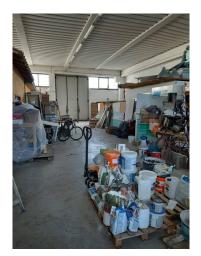

The shed, measuring 320 square meters of internal walkables, distributed all in a single room with a height of 5 m, given the recent construction the whole is in excellent condition. The fully cemented exterior court, measuring a total of 460 square meters, is equipped with two entrances, the one at the front equipped with a pedestrian gate, while the one in the rear area with driveway gate and with the prevalence of the outdoor area available, which facilitates the unloading of goods and the space of manoeuvre.