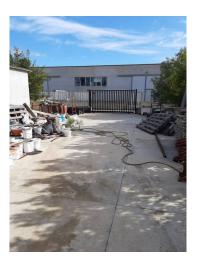

## 320 sq.m.

Tarquinia in Street Nearby Scorticagatti, we propose for sale artisanal shed of 320 square meters with outdoor court of 460 square meters.

The property is located within the artisanal area of the country, in the outer part, where the road leads us to the entrance of the Rome/Grosseto highway, so with a high passage of cars that determines a considerable visibility, it is equipped with double entrance, one from the main road, the other from a more reserved and internal street.

The shed, measuring 320 square meters of internal walkables, distributed all in a single room with a height of 5 m, given the recent construction the whole is in excellent condition. The fully cemented exterior court, measuring a total of 460 square meters, is equipped with two entrances, the one at the front equipped with a pedestrian gate, while the one in the rear area with driveway gate and with the prevalence of the outdoor area available, which facilitates the unloading of goods and the space of manoeuvre.