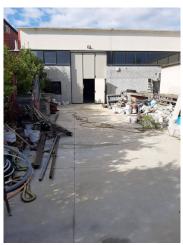

The shed, measuring 320 square meters of internal walkables, distributed all in a single room with a height of 5 m, given the recent construction the whole is in excellent condition. The fully cemented exterior court, measuring a total of 460 square meters, is equipped with two entrances, the one at the front equipped with a pedestrian gate, while the one in the rear area with driveway gate and with the prevalence of the outdoor area available, which facilitates the unloading of goods and the space of manoeuvre.