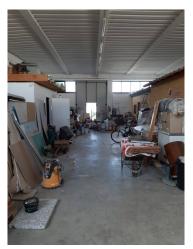

The shed, measuring 320 square meters of internal walkables, distributed all in a single room with a height of 5 m, given the recent construction the whole is in excellent condition. The fully cemented exterior court, measuring a total of 460 square meters, is equipped with two entrances, the one at the front equipped with a pedestrian gate, while the one in the rear area with driveway gate and with the prevalence of the outdoor area available, which facilitates the unloading of goods and the space of manoeuvre.