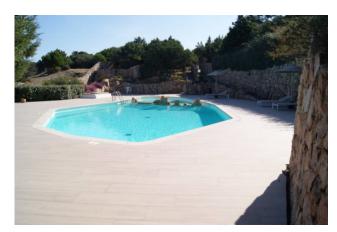

## 60 sq.m. | Bathrooms: 1 | Bedrooms: 2 | Rooms: 3

At the charming "Case della Marina" we offer a three-room ground floor with a view overlooking the Mare arm of the New Navy, the Yachting club and the Church of Stella Maris. Living room with linear open kitchen and exit to the magnificent tiled covered patio divided into two flounces and with incredible sea views, comfortable and welcoming to enjoy the cool summer evenings and the adjacent garden that embraces the property on three sides. Outdoor laundry area. Two double bedrooms in typical Sardinian style in the furnishings made by local workers and the soft pastel colors of which one with independent access directly from the garden. Bathroom. Fully air-conditioned. In the area, guarded and supervised, there is the recently renovated condominium pool with outdoor showers. Open parking space. Possibility to purchase a covered parking space, the sale is understood to be devoid of furnishings.