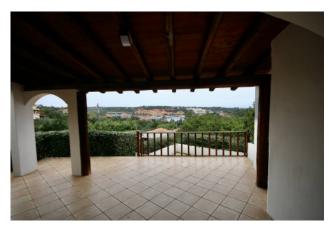

## 60 sq.m. | Bathrooms: 1 | Bedrooms: 2 | Rooms: 3

At the charming "Case della Marina" we offer a three-room ground floor with a view overlooking the Mare arm of the New Navy, the Yachting club and the Church of Stella Maris. Living room with linear open kitchen and exit to the magnificent tiled covered patio divided into two flounces and with incredible sea views, comfortable and welcoming to enjoy the cool summer evenings and the adjacent garden that embraces the property on three sides. Outdoor laundry area. Two double bedrooms in typical Sardinian style in the furnishings made by local workers and the soft pastel colors of which one with independent access directly from the garden. Bathroom. Fully air-conditioned. In the area, guarded and supervised, there is the recently renovated condominium pool with outdoor showers. Open parking space. Possibility to purchase a covered parking space, the sale is understood to be devoid of furnishings.