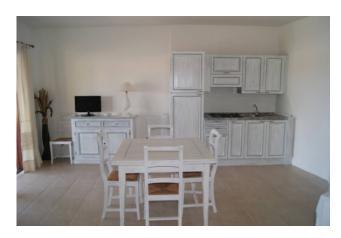

## 60 sq.m. | Bathrooms: 1 | Bedrooms: 2 | Rooms: 3

At the charming "Case della Marina" we offer a three-room ground floor with a view overlooking the Mare arm of the New Navy, the Yachting club and the Church of Stella Maris. Living room with linear open kitchen and exit to the magnificent tiled covered patio divided into two flounces and with incredible sea views, comfortable and welcoming to enjoy the cool summer evenings and the adjacent garden that embraces the property on three sides. Outdoor laundry area. Two double bedrooms in typical Sardinian style in the furnishings made by local workers and the soft pastel colors of which one with independent access directly from the garden. Bathroom. Fully air-conditioned. In the area, guarded and supervised, there is the recently renovated condominium pool with outdoor showers. Open parking space. Possibility to purchase a covered parking space, the sale is understood to be devoid of furnishings.