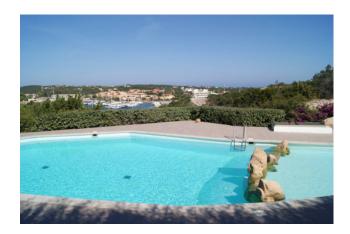

## 60 sq.m. | Bathrooms: 1 | Bedrooms: 2 | Rooms: 3

At the charming "Case della Marina" we offer a three-room ground floor with a view overlooking the Mare arm of the New Navy, the Yachting club and the Church of Stella Maris. Living room with linear open kitchen and exit to the magnificent tiled covered patio divided into two flounces and with incredible sea views, comfortable and welcoming to enjoy the cool summer evenings and the adjacent garden that embraces the property on three sides. Outdoor laundry area. Two double bedrooms in typical Sardinian style in the furnishings made by local workers and the soft pastel colors of which one with independent access directly from the garden. Bathroom. Fully air-conditioned. In the area, guarded and supervised, there is the recently renovated condominium pool with outdoor showers. Open parking space. Possibility to purchase a covered parking space, the sale is understood to be devoid of furnishings.