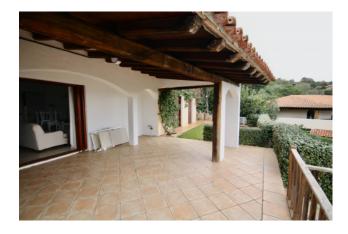

## 60 sq.m. | Bathrooms: 1 | Bedrooms: 2 | Rooms: 3

At the charming "Case della Marina" we offer a three-room ground floor with a view overlooking the Mare arm of the New Navy, the Yachting club and the Church of Stella Maris. Living room with linear open kitchen and exit to the magnificent tiled covered patio divided into two flounces and with incredible sea views, comfortable and welcoming to enjoy the cool summer evenings and the adjacent garden that embraces the property on three sides. Outdoor laundry area. Two double bedrooms in typical Sardinian style in the furnishings made by local workers and the soft pastel colors of which one with independent access directly from the garden. Bathroom. Fully air-conditioned. In the area, guarded and supervised, there is the recently renovated condominium pool with outdoor showers. Open parking space. Possibility to purchase a covered parking space, the sale is understood to be devoid of furnishings.