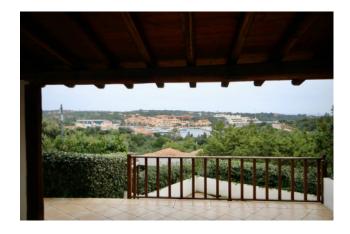

## 60 sq.m. | Bathrooms: 1 | Bedrooms: 2 | Rooms: 3

At the charming "Case della Marina" we offer a three-room ground floor with a view overlooking the Mare arm of the New Navy, the Yachting club and the Church of Stella Maris. Living room with linear open kitchen and exit to the magnificent tiled covered patio divided into two flounces and with incredible sea views, comfortable and welcoming to enjoy the cool summer evenings and the adjacent garden that embraces the property on three sides. Outdoor laundry area. Two double bedrooms in typical Sardinian style in the furnishings made by local workers and the soft pastel colors of which one with independent access directly from the garden. Bathroom. Fully air-conditioned. In the area, guarded and supervised, there is the recently renovated condominium pool with outdoor showers. Open parking space. Possibility to purchase a covered parking space, the sale is understood to be devoid of furnishings.