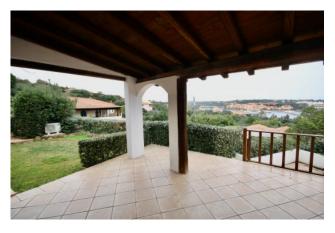

## 60 sq.m. | Bathrooms: 1 | Bedrooms: 2 | Rooms: 3

At the charming "Case della Marina" we offer a three-room ground floor with a view overlooking the Mare arm of the New Navy, the Yachting club and the Church of Stella Maris. Living room with linear open kitchen and exit to the magnificent tiled covered patio divided into two flounces and with incredible sea views, comfortable and welcoming to enjoy the cool summer evenings and the adjacent garden that embraces the property on three sides. Outdoor laundry area. Two double bedrooms in typical Sardinian style in the furnishings made by local workers and the soft pastel colors of which one with independent access directly from the garden. Bathroom. Fully air-conditioned. In the area, guarded and supervised, there is the recently renovated condominium pool with outdoor showers. Open parking space. Possibility to purchase a covered parking space, the sale is understood to be devoid of furnishings.