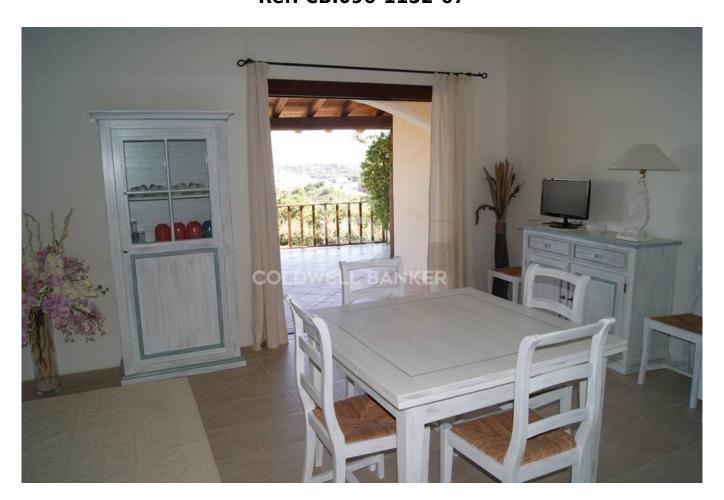

## 60 sq.m. | Bathrooms: 1 | Bedrooms: 2 | Rooms: 3

At the charming "Case della Marina" we offer a three-room ground floor with a view overlooking the Mare arm of the New Navy, the Yachting club and the Church of Stella Maris. Living room with linear open kitchen and exit to the magnificent tiled covered patio divided into two flounces and with incredible sea views, comfortable and welcoming to enjoy the cool summer evenings and the adjacent garden that embraces the property on three sides. Outdoor laundry area. Two double bedrooms in typical Sardinian style in the furnishings made by local workers and the soft pastel colors of which one with independent access directly from the garden. Bathroom. Fully air-conditioned. In the area, guarded and supervised, there is the recently renovated condominium pool with outdoor showers. Open parking space. Possibility to purchase a covered parking space, the sale is understood to be devoid of furnishings.