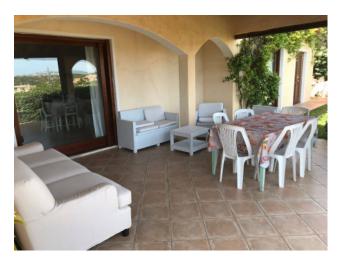

## 60 sq.m. | Bathrooms: 1 | Bedrooms: 2 | Rooms: 3

At the charming "Case della Marina" we offer a three-room ground floor with a view overlooking the Mare arm of the New Navy, the Yachting club and the Church of Stella Maris. Living room with linear open kitchen and exit to the magnificent tiled covered patio divided into two flounces and with incredible sea views, comfortable and welcoming to enjoy the cool summer evenings and the adjacent garden that embraces the property on three sides. Outdoor laundry area. Two double bedrooms in typical Sardinian style in the furnishings made by local workers and the soft pastel colors of which one with independent access directly from the garden. Bathroom. Fully air-conditioned. In the area, guarded and supervised, there is the recently renovated condominium pool with outdoor showers. Open parking space. Possibility to purchase a covered parking space, the sale is understood to be devoid of furnishings.