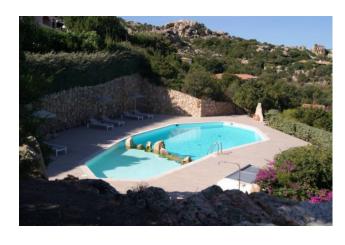

## 60 sq.m. | Bathrooms: 1 | Bedrooms: 2 | Rooms: 3

At the charming "Case della Marina" we offer a three-room ground floor with a view overlooking the Mare arm of the New Navy, the Yachting club and the Church of Stella Maris. Living room with linear open kitchen and exit to the magnificent tiled covered patio divided into two flounces and with incredible sea views, comfortable and welcoming to enjoy the cool summer evenings and the adjacent garden that embraces the property on three sides. Outdoor laundry area. Two double bedrooms in typical Sardinian style in the furnishings made by local workers and the soft pastel colors of which one with independent access directly from the garden. Bathroom. Fully air-conditioned. In the area, guarded and supervised, there is the recently renovated condominium pool with outdoor showers. Open parking space. Possibility to purchase a covered parking space, the sale is understood to be devoid of furnishings.