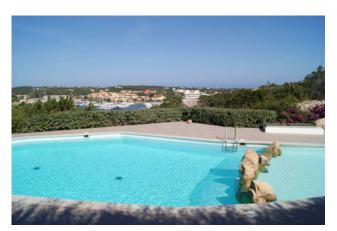

## 60 sq.m. | Bathrooms: 1 | Bedrooms: 1 | Rooms: 2

At the charming "Case della Marina" area we offer a large two-room apartment with the possibility of building a second room, located on the ground floor overlooking the New Marina, the Yachting Club and the Church of Stella Maris. Equipped with an independent entrance, internally it consists of a living room with linear open kitchen in perfect Sardinian style in the features of the handcrafted furniture and in the soft pastel colors and double covered patio exit. Double bedroom and bathroom with window. The real strength of the property certainly the covered terrace that looks and dominates the sea mirror and the soft Gallura valley. In the area, guarded and supervised, there is a recently renovated condominium pool with showers. Open parking space. Entirely air-conditioned, it is sold without furnishings. Possibility to purchase a covered parking space.