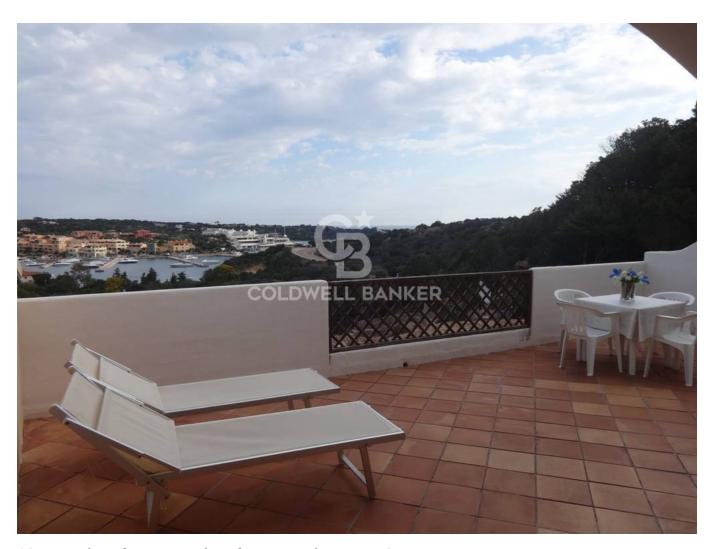

## 60 sq.m. | Bathrooms: 1 | Bedrooms: 1 | Rooms: 2

At the charming "Case della Marina" area we offer a large two-room apartment with the possibility of building a second room, located on the ground floor overlooking the New Marina, the Yachting Club and the Church of Stella Maris. Equipped with an independent entrance, internally it consists of a living room with linear open kitchen in perfect Sardinian style in the features of the handcrafted furniture and in the soft pastel colors and double covered patio exit. Double bedroom and bathroom with window. The real strength of the property certainly the covered terrace that looks and dominates the sea mirror and the soft Gallura valley. In the area, guarded and supervised, there is a recently renovated condominium pool with showers. Open parking space. Entirely air-conditioned, it is sold without furnishings. Possibility to purchase a covered parking space.

## **Features**

Property ID: CBI096-1152-66 Contract: Sale

| Categoria: Apartment             | Address: Costa Smeralda, Porto Cervo, Case della Marina, 2 |
|----------------------------------|------------------------------------------------------------|
| Zip Code: 7021                   | Municipality: Arzachena                                    |
| Zona: Porto Cervo - Marina       | Total sqm: 60 sq.m.                                        |
| Bedrooms: 1                      | Bathrooms: 1                                               |
| Rooms: 2                         | Internal condition: Good                                   |
| Floor: 1                         | Independent heating: Heating                               |
| Parking space: Uncovered Parking | Current Status: Available after the deed of sale           |
| Terrace: Present, 37 sq.m.       | Sea distance: 500 meter                                    |
| Kitchen: Exposed Kitchen         |                                                            |