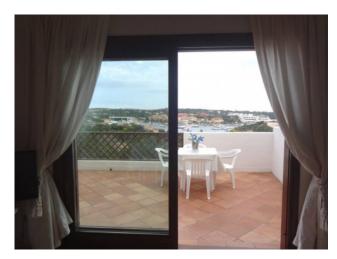

## 60 sq.m. | Bathrooms: 1 | Bedrooms: 1 | Rooms: 2

At the charming "Case della Marina" area we offer a large two-room apartment with the possibility of building a second room, located on the ground floor overlooking the New Marina, the Yachting Club and the Church of Stella Maris. Equipped with an independent entrance, internally it consists of a living room with linear open kitchen in perfect Sardinian style in the features of the handcrafted furniture and in the soft pastel colors and double covered patio exit. Double bedroom and bathroom with window. The real strength of the property certainly the covered terrace that looks and dominates the sea mirror and the soft Gallura valley. In the area, guarded and supervised, there is a recently renovated condominium pool with showers. Open parking space. Entirely air-conditioned, it is sold without furnishings. Possibility to purchase a covered parking space.

## **Features**

Property ID: CBI096-1152-66 Contract: Sale

| Categoria: Apartment             | Address: Costa Smeralda, Porto Cervo, Case della Marina, 2 |
|----------------------------------|------------------------------------------------------------|
| Zip Code: 7021                   | Municipality: Arzachena                                    |
| Zona: Porto Cervo - Marina       | Total sqm: 60 sq.m.                                        |
| Bedrooms: 1                      | Bathrooms: 1                                               |
| Rooms: 2                         | Internal condition: Good                                   |
| Floor: 1                         | Independent heating: Heating                               |
| Parking space: Uncovered Parking | Current Status: Available after the deed of sale           |
| Terrace: Present, 37 sq.m.       | Sea distance: 500 meter                                    |
| Kitchen: Exposed Kitchen         |                                                            |