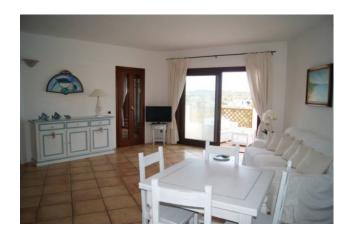

## 60 sq.m. | Bathrooms: 1 | Bedrooms: 1 | Rooms: 2

At the charming "Case della Marina" area we offer a large two-room apartment with the possibility of building a second room, located on the ground floor overlooking the New Marina, the Yachting Club and the Church of Stella Maris. Equipped with an independent entrance, internally it consists of a living room with linear open kitchen in perfect Sardinian style in the features of the handcrafted furniture and in the soft pastel colors and double covered patio exit. Double bedroom and bathroom with window. The real strength of the property certainly the covered terrace that looks and dominates the sea mirror and the soft Gallura valley. In the area, guarded and supervised, there is a recently renovated condominium pool with showers. Open parking space. Entirely air-conditioned, it is sold without furnishings. Possibility to purchase a covered parking space.