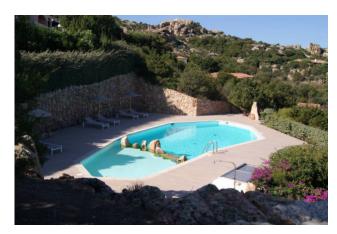

## 60 sq.m. | Bathrooms: 1 | Bedrooms: 1 | Rooms: 2

At the charming "Case della Marina" area we offer a large two-room apartment with the possibility of building a second room, located on the ground floor overlooking the New Marina, the Yachting Club and the Church of Stella Maris. Equipped with an independent entrance, internally it consists of a living room with linear open kitchen in perfect Sardinian style in the features of the handcrafted furniture and in the soft pastel colors and double covered patio exit. Double bedroom and bathroom with window. The real strength of the property certainly the covered terrace that looks and dominates the sea mirror and the soft Gallura valley. In the area, guarded and supervised, there is a recently renovated condominium pool with showers. Open parking space. Entirely air-conditioned, it is sold without furnishings. Possibility to purchase a covered parking space.