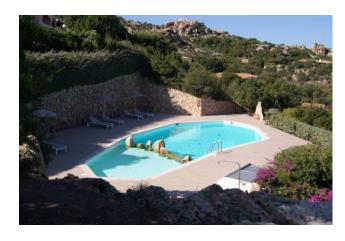

## 60 sq.m. | Bathrooms: 1 | Bedrooms: 1 | Rooms: 2

At the charming "Case della Marina" area we offer a large two-room apartment with the possibility of building a second room, located on the ground floor overlooking the New Marina, the Yachting Club and the Church of Stella Maris. Equipped with an independent entrance, internally it consists of a living room with linear open kitchen in perfect Sardinian style in the features of the handcrafted furniture and in the soft pastel colors and double covered patio exit. Double bedroom and bathroom with window. The real strength of the property certainly the covered terrace that looks and dominates the sea mirror and the soft Gallura valley. In the area, guarded and supervised, there is a recently renovated condominium pool with showers. Open parking space. Entirely air-conditioned, it is sold without furnishings. Possibility to purchase a covered parking space.