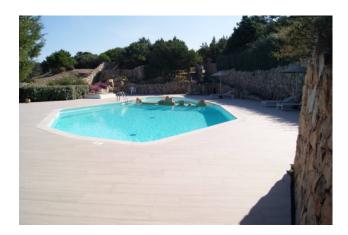

## 60 sq.m. | Bathrooms: 1 | Bedrooms: 1 | Rooms: 2

At the charming "Case della Marina" area we offer a large two-room apartment with the possibility of building a second room, located on the ground floor overlooking the New Marina, the Yachting Club and the Church of Stella Maris. Equipped with an independent entrance, internally it consists of a living room with linear open kitchen in perfect Sardinian style in the features of the handcrafted furniture and in the soft pastel colors and double covered patio exit. Double bedroom and bathroom with window. The real strength of the property certainly the covered terrace that looks and dominates the sea mirror and the soft Gallura valley. In the area, guarded and supervised, there is a recently renovated condominium pool with showers. Open parking space. Entirely air-conditioned, it is sold without furnishings. Possibility to purchase a covered parking space.