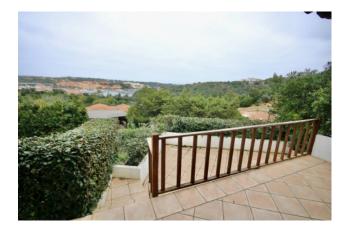

## 60 sq.m. | Bathrooms: 1 | Bedrooms: 1 | Rooms: 2

At the charming "Case della Marina" area we offer a large two-room apartment with the possibility of building a second room, located on the ground floor overlooking the New Marina, the Yachting Club and the Church of Stella Maris. Equipped with an independent entrance, internally it consists of a living room with linear open kitchen in perfect Sardinian style in the features of the handcrafted furniture and in the soft pastel colors and double covered patio exit. Double bedroom and bathroom with window. The real strength of the property certainly the covered terrace that looks and dominates the sea mirror and the soft Gallura valley. In the area, guarded and supervised, there is a recently renovated condominium pool with showers. Open parking space. Entirely air-conditioned, it is sold without furnishings. Possibility to purchase a covered parking space.

## **Features**

Property ID: CBI096-1152-66 Contract: Sale

| Categoria: Apartment             | Address: Costa Smeralda, Porto Cervo, Case della Marina, 2 |
|----------------------------------|------------------------------------------------------------|
| Zip Code: 7021                   | Municipality: Arzachena                                    |
| Zona: Porto Cervo - Marina       | Total sqm: 60 sq.m.                                        |
| Bedrooms: 1                      | Bathrooms: 1                                               |
| Rooms: 2                         | Internal condition: Good                                   |
| Floor: 1                         | Independent heating: Heating                               |
| Parking space: Uncovered Parking | Current Status: Available after the deed of sale           |
| Terrace: Present, 37 sq.m.       | Sea distance: 500 meter                                    |
| Kitchen: Exposed Kitchen         |                                                            |