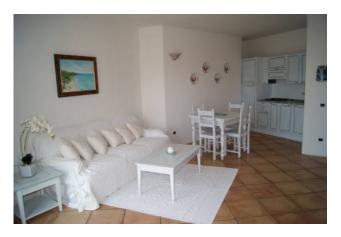

## 60 sq.m. | Bathrooms: 1 | Bedrooms: 1 | Rooms: 2

At the charming "Case della Marina" area we offer a large two-room apartment with the possibility of building a second room, located on the ground floor overlooking the New Marina, the Yachting Club and the Church of Stella Maris. Equipped with an independent entrance, internally it consists of a living room with linear open kitchen in perfect Sardinian style in the features of the handcrafted furniture and in the soft pastel colors and double covered patio exit. Double bedroom and bathroom with window. The real strength of the property certainly the covered terrace that looks and dominates the sea mirror and the soft Gallura valley. In the area, guarded and supervised, there is a recently renovated condominium pool with showers. Open parking space. Entirely air-conditioned, it is sold without furnishings. Possibility to purchase a covered parking space.