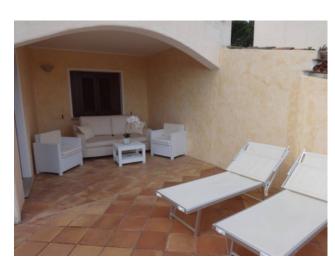

## 60 sq.m. | Bathrooms: 1 | Bedrooms: 1 | Rooms: 2

At the charming "Case della Marina" area we offer a large two-room apartment with the possibility of building a second room, located on the ground floor overlooking the New Marina, the Yachting Club and the Church of Stella Maris. Equipped with an independent entrance, internally it consists of a living room with linear open kitchen in perfect Sardinian style in the features of the handcrafted furniture and in the soft pastel colors and double covered patio exit. Double bedroom and bathroom with window. The real strength of the property certainly the covered terrace that looks and dominates the sea mirror and the soft Gallura valley. In the area, guarded and supervised, there is a recently renovated condominium pool with showers. Open parking space. Entirely air-conditioned, it is sold without furnishings. Possibility to purchase a covered parking space.

## **Features**

Property ID: CBI096-1152-66 Contract: Sale

| Categoria: Apartment             | Address: Costa Smeralda, Porto Cervo, Case della Marina, 2 |
|----------------------------------|------------------------------------------------------------|
| Zip Code: 7021                   | Municipality: Arzachena                                    |
| Zona: Porto Cervo - Marina       | Total sqm: 60 sq.m.                                        |
| Bedrooms: 1                      | Bathrooms: 1                                               |
| Rooms: 2                         | Internal condition: Good                                   |
| Floor: 1                         | Independent heating: Heating                               |
| Parking space: Uncovered Parking | Current Status: Available after the deed of sale           |
| Terrace: Present, 37 sq.m.       | Sea distance: 500 meter                                    |
| Kitchen: Exposed Kitchen         |                                                            |