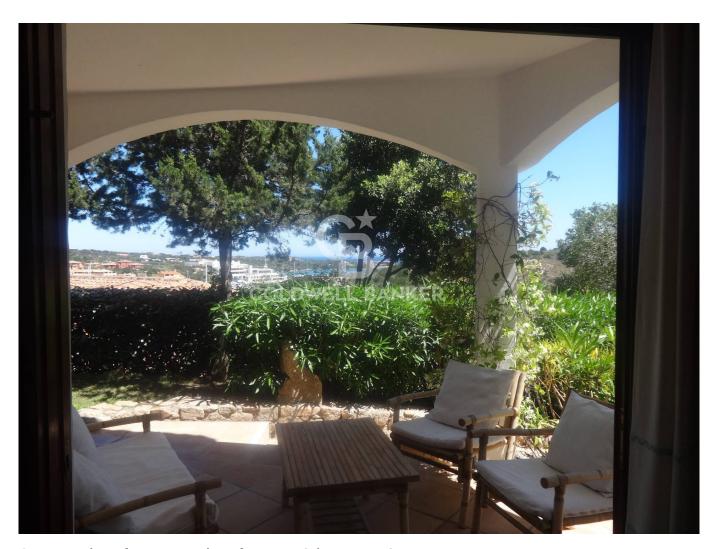

## 67 sq.m. | Bathrooms: 1 | Bedrooms: 2 | Rooms: 3

At the charming area "Case della Marina" we offer a real opportunity in the center of Porto Cervo Marina, a panoramic three-room apartment and ground floor consisting of an independent entrance, living room with linear open kitchen, sofa beds, two bedrooms. The master room also has independent access via sliding directly into the garden of the property. Second room with double beds and equipped and windowed service. Very characteristic the covered patio with flooring in fine treated fir wood, with its soft line frames the beauty of the Gulf in front and dominates the New Marina, the Yachting Club and the Church of Stella Maris. In the area, equipped with an electric gate, guarded and supervised there is a recently renovated condominium swimming pool with shower services. Open parking space, fully air-conditioned with heat pumps. Possibility to purchase a covered parking space, furnishings not included.