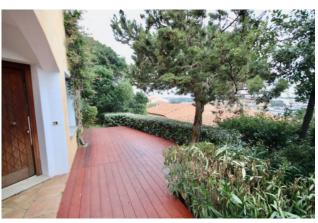

## 67 sq.m. | Bathrooms: 1 | Bedrooms: 2 | Rooms: 3

At the charming area "Case della Marina" we offer a real opportunity in the center of Porto Cervo Marina, a panoramic three-room apartment and ground floor consisting of an independent entrance, living room with linear open kitchen, sofa beds, two bedrooms. The master room also has independent access via sliding directly into the garden of the property. Second room with double beds and equipped and windowed service. Very characteristic the covered patio with flooring in fine treated fir wood, with its soft line frames the beauty of the Gulf in front and dominates the New Marina, the Yachting Club and the Church of Stella Maris. In the area, equipped with an electric gate, guarded and supervised there is a recently renovated condominium swimming pool with shower services. Open parking space, fully air-conditioned with heat pumps. Possibility to purchase a covered parking space, furnishings not included.