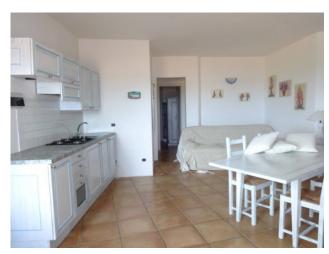

## 67 sq.m. | Bathrooms: 1 | Bedrooms: 2 | Rooms: 3

At the charming area "Case della Marina" we offer a real opportunity in the center of Porto Cervo Marina, a panoramic three-room apartment and ground floor consisting of an independent entrance, living room with linear open kitchen, sofa beds, two bedrooms. The master room also has independent access via sliding directly into the garden of the property. Second room with double beds and equipped and windowed service. Very characteristic the covered patio with flooring in fine treated fir wood, with its soft line frames the beauty of the Gulf in front and dominates the New Marina, the Yachting Club and the Church of Stella Maris. In the area, equipped with an electric gate, guarded and supervised there is a recently renovated condominium swimming pool with shower services. Open parking space, fully air-conditioned with heat pumps. Possibility to purchase a covered parking space, furnishings not included.

## **Features**

| Property ID: CBI096-1152-64                      | Contract: Sale                                             |
|--------------------------------------------------|------------------------------------------------------------|
| Categoria: Apartment                             | Address: Costa Smeralda, Porto Cervo, Case della Marina, 1 |
| Zip Code: 7021                                   | Municipality: Arzachena                                    |
| Zona: Porto Cervo - Marina                       | Total sqm: 67 sq.m.                                        |
| Bedrooms: 2                                      | Bathrooms: 1                                               |
| Rooms: 3                                         | Internal condition: Good                                   |
| Independent heating: Heating                     | Parking space: Uncovered Parking                           |
| Current Status: Available after the deed of sale | Terrace: Present, 19 sq.m.                                 |
| Garden: Private, 50 sq.m.                        | Sea distance: 500 meter                                    |
| Kitchen: Exposed Kitchen                         |                                                            |