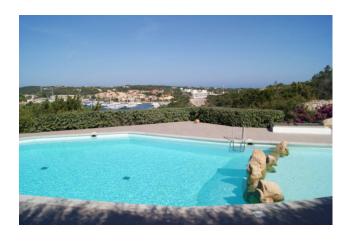

## 67 sq.m. | Bathrooms: 1 | Bedrooms: 2 | Rooms: 3

At the charming area "Case della Marina" we offer a real opportunity in the center of Porto Cervo Marina, a panoramic three-room apartment and ground floor consisting of an independent entrance, living room with linear open kitchen, sofa beds, two bedrooms. The master room also has independent access via sliding directly into the garden of the property. Second room with double beds and equipped and windowed service. Very characteristic the covered patio with flooring in fine treated fir wood, with its soft line frames the beauty of the Gulf in front and dominates the New Marina, the Yachting Club and the Church of Stella Maris. In the area, equipped with an electric gate, guarded and supervised there is a recently renovated condominium swimming pool with shower services. Open parking space, fully air-conditioned with heat pumps. Possibility to purchase a covered parking space, furnishings not included.