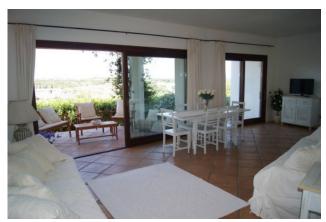

## 96 sq.m. | Bathrooms: 3 | Bedrooms: 3 | Rooms: 4

COLDWELL BANKER

PORTO CERVO

At the charming complex of "Case della Marina" we offer for our most demanding customers a comfortable four-room ground floor with open parking space in the immediate vicinity. A few steps lead to the large living room with double exit to the covered patio characterized by comfortable spaces adorned with plants in the porch and priceless sea view. Living room with separate linear kitchen, has in the terrace equipped and comfortable its strong point, laundry. An excellent square footage in which a first double bedroom with panoramic view and adjacent windowed bathroom, a double room with independent side access and blind bathroom, a third bedroom with adjacent windowed bathroom were developed. All rooms are air-conditioned with heat pumps. In the area, equipped with a recently renovated condominium swimming pool and outdoor showers, there is the condominium pool with outdoor showers, the electric gate with the guardinia service. Possibility to purchase a covered parking space. Sale without furnishings.