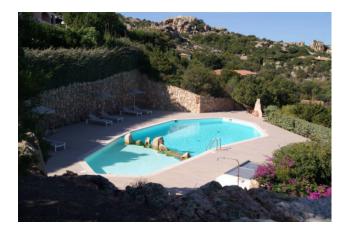

## 96 sq.m. | Bathrooms: 3 | Bedrooms: 3 | Rooms: 4

COLDWELL BANKER

PORTO CERVO

At the charming complex of "Case della Marina" we offer for our most demanding customers a comfortable four-room ground floor with open parking space in the immediate vicinity. A few steps lead to the large living room with double exit to the covered patio characterized by comfortable spaces adorned with plants in the porch and priceless sea view. Living room with separate linear kitchen, has in the terrace equipped and comfortable its strong point, laundry. An excellent square footage in which a first double bedroom with panoramic view and adjacent windowed bathroom, a double room with independent side access and blind bathroom, a third bedroom with adjacent windowed bathroom were developed. All rooms are air-conditioned with heat pumps. In the area, equipped with a recently renovated condominium swimming pool and outdoor showers, there is the condominium pool with outdoor showers, the electric gate with the guardinia service. Possibility to purchase a covered parking space. Sale without furnishings.