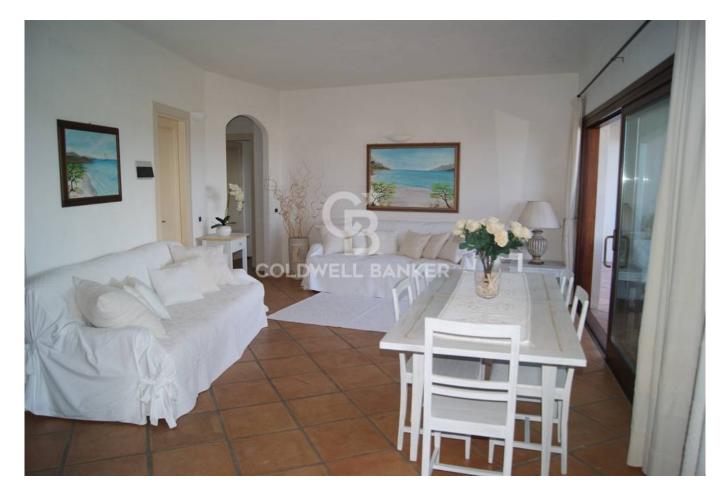

## 96 sq.m. | Bathrooms: 3 | Bedrooms: 3 | Rooms: 4

COLDWELL BANKER

PORTO CERVO

At the charming complex of "Case della Marina" we offer for our most demanding customers a comfortable four-room ground floor with open parking space in the immediate vicinity. A few steps lead to the large living room with double exit to the covered patio characterized by comfortable spaces adorned with plants in the porch and priceless sea view. Living room with separate linear kitchen, has in the terrace equipped and comfortable its strong point, laundry. An excellent square footage in which a first double bedroom with panoramic view and adjacent windowed bathroom, a double room with independent side access and blind bathroom, a third bedroom with adjacent windowed bathroom were developed. All rooms are air-conditioned with heat pumps. In the area, equipped with a recently renovated condominium swimming pool and outdoor showers, there is the condominium pool with outdoor showers, the electric gate with the guardinia service. Possibility to purchase a covered parking space. Sale without furnishings.