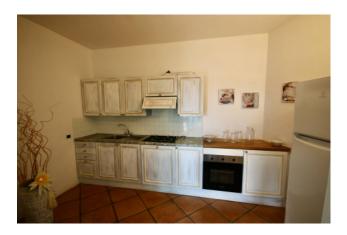

## 96 sq.m. | Bathrooms: 3 | Bedrooms: 3 | Rooms: 4

COLDWELL BANKER

PORTO CERVO

At the charming complex of "Case della Marina" we offer for our most demanding customers a comfortable four-room ground floor with open parking space in the immediate vicinity. A few steps lead to the large living room with double exit to the covered patio characterized by comfortable spaces adorned with plants in the porch and priceless sea view. Living room with separate linear kitchen, has in the terrace equipped and comfortable its strong point, laundry. An excellent square footage in which a first double bedroom with panoramic view and adjacent windowed bathroom, a double room with independent side access and blind bathroom, a third bedroom with adjacent windowed bathroom were developed. All rooms are air-conditioned with heat pumps. In the area, equipped with a recently renovated condominium swimming pool and outdoor showers, there is the condominium pool with outdoor showers, the electric gate with the guardinia service. Possibility to purchase a covered parking space. Sale without furnishings.