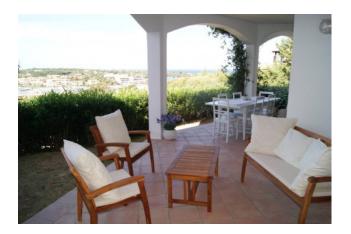

## 96 sq.m. | Bathrooms: 3 | Bedrooms: 3 | Rooms: 4

COLDWELL BANKER

PORTO CERVO

At the charming complex of "Case della Marina" we offer for our most demanding customers a comfortable four-room ground floor with open parking space in the immediate vicinity. A few steps lead to the large living room with double exit to the covered patio characterized by comfortable spaces adorned with plants in the porch and priceless sea view. Living room with separate linear kitchen, has in the terrace equipped and comfortable its strong point, laundry. An excellent square footage in which a first double bedroom with panoramic view and adjacent windowed bathroom, a double room with independent side access and blind bathroom, a third bedroom with adjacent windowed bathroom were developed. All rooms are air-conditioned with heat pumps. In the area, equipped with a recently renovated condominium swimming pool and outdoor showers, there is the condominium pool with outdoor showers, the electric gate with the guardinia service. Possibility to purchase a covered parking space. Sale without furnishings.