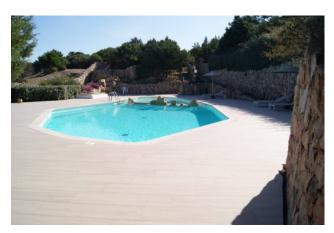

## 90 sq.m. | Bathrooms: 3 | Bedrooms: 3 | Rooms: 4

COLDWELL BANKER

PORTO CERVO

At the charming area "Case della Marina" we offer an enchanting panoramic ground floor. Equipped with an independent entrance, living room with kitchenette and window, the property is in excellent condition finished with valuable materials such as terracotta in the floors, wooden beams and typical furniture of Sardinian craftsmanship, the result of the skilful work of local workers. Inseads of pastel colors and soft lines make the two-room apartment comfortable and comfortable. Bedroom with stunning views and bathroom. Two more rooms and two services. The large covered terrace overlooking the sea mirror in front and the Port of the New Navy with the Yachting club on the front line are the real strong point. In the area, guarded and with electric gate is guaranteed the privacy and confidentiality of the condominiums and their guests, there is a condominium pool, recently restored with outdoor showers and a parking space. Fully air-conditioned it sells without furnishings, possibility to purchase a covered parking space.