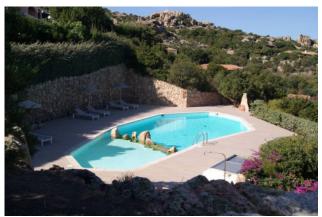

## 90 sq.m. | Bathrooms: 3 | Bedrooms: 3 | Rooms: 4

COLDWELL BANKER

PORTO CERVO

At the charming area "Case della Marina" we offer an enchanting panoramic ground floor. Equipped with an independent entrance, living room with kitchenette and window, the property is in excellent condition finished with valuable materials such as terracotta in the floors, wooden beams and typical furniture of Sardinian craftsmanship, the result of the skilful work of local workers. Inseads of pastel colors and soft lines make the two-room apartment comfortable and comfortable. Bedroom with stunning views and bathroom. Two more rooms and two services. The large covered terrace overlooking the sea mirror in front and the Port of the New Navy with the Yachting club on the front line are the real strong point. In the area, guarded and with electric gate is guaranteed the privacy and confidentiality of the condominiums and their guests, there is a condominium pool, recently restored with outdoor showers and a parking space. Fully air-conditioned it sells without furnishings, possibility to purchase a covered parking space.