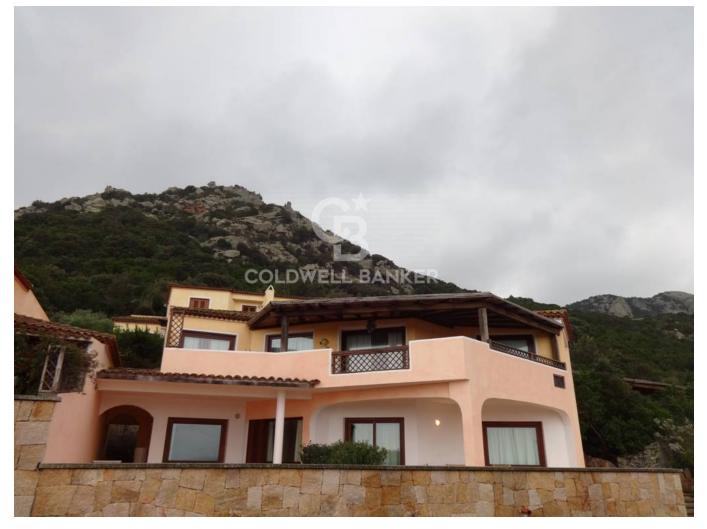

## Apartment for sale in Arzachena Porto Cervo - Marina € 990.000 Ref. CBI096-1152-60

## 90 sq.m. | Bathrooms: 3 | Bedrooms: 3 | Rooms: 4

COLDWELL BANKER

PORTO CERVO

At the charming area "Case della Marina" we offer an enchanting panoramic ground floor. Equipped with an independent entrance, living room with kitchenette and window, the property is in excellent condition finished with valuable materials such as terracotta in the floors, wooden beams and typical furniture of Sardinian craftsmanship, the result of the skilful work of local workers. Inseads of pastel colors and soft lines make the two-room apartment comfortable and comfortable. Bedroom with stunning views and bathroom. Two more rooms and two services. The large covered terrace overlooking the sea mirror in front and the Port of the New Navy with the Yachting club on the front line are the real strong point. In the area, guarded and with electric gate is guaranteed the privacy and confidentiality of the condominiums and their guests, there is a condominium pool, recently restored with outdoor showers and a parking space. Fully air-conditioned it sells without furnishings, possibility to purchase a covered parking space.

## Features

| Property ID: CBI096-1152-60      | Contract: Sale                                   |
|----------------------------------|--------------------------------------------------|
| Categoria: Apartment             | Address: Case della Marina, 4                    |
| Zip Code: 7021                   | Municipality: Arzachena                          |
| Zona: Porto Cervo - Marina       | Total sqm: 90 sq.m.                              |
| Bedrooms: 3                      | Bathrooms: 3                                     |
| Rooms: 4                         | Internal condition: Excellent                    |
| Floor: Ground Floor              | Independent heating: Heating                     |
| Parking space: Uncovered Parking | Current Status: Available after the deed of sale |
| Terrace: Present, 47 sq.m.       | Sea distance: 500 meter                          |
| Kitchen: Exposed Kitchen         |                                                  |