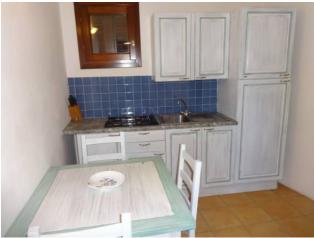

## 90 sq.m. | Bathrooms: 3 | Bedrooms: 3 | Rooms: 4

COLDWELL BANKER

PORTO CERVO

At the charming area "Case della Marina" we offer an enchanting panoramic ground floor. Equipped with an independent entrance, living room with kitchenette and window, the property is in excellent condition finished with valuable materials such as terracotta in the floors, wooden beams and typical furniture of Sardinian craftsmanship, the result of the skilful work of local workers. Inseads of pastel colors and soft lines make the two-room apartment comfortable and comfortable. Bedroom with stunning views and bathroom. Two more rooms and two services. The large covered terrace overlooking the sea mirror in front and the Port of the New Navy with the Yachting club on the front line are the real strong point. In the area, guarded and with electric gate is guaranteed the privacy and confidentiality of the condominiums and their guests, there is a condominium pool, recently restored with outdoor showers and a parking space. Fully air-conditioned it sells without furnishings, possibility to purchase a covered parking space.