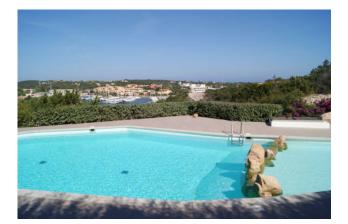

## 90 sq.m. | Bathrooms: 3 | Bedrooms: 3 | Rooms: 4

COLDWELL BANKER

PORTO CERVO

At the charming area "Case della Marina" we offer an enchanting panoramic ground floor. Equipped with an independent entrance, living room with kitchenette and window, the property is in excellent condition finished with valuable materials such as terracotta in the floors, wooden beams and typical furniture of Sardinian craftsmanship, the result of the skilful work of local workers. Inseads of pastel colors and soft lines make the two-room apartment comfortable and comfortable. Bedroom with stunning views and bathroom. Two more rooms and two services. The large covered terrace overlooking the sea mirror in front and the Port of the New Navy with the Yachting club on the front line are the real strong point. In the area, guarded and with electric gate is guaranteed the privacy and confidentiality of the condominiums and their guests, there is a condominium pool, recently restored with outdoor showers and a parking space. Fully air-conditioned it sells without furnishings, possibility to purchase a covered parking space.