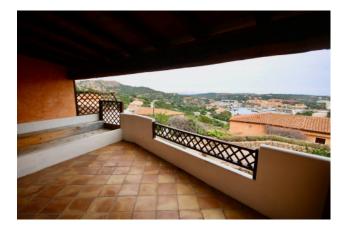

## 90 sq.m. | Bathrooms: 2 | Bedrooms: 2 | Rooms: 3

COLDWELL BANKER

PORTO CERVO

At the charming "Case della Marina" area we offer a three-room ground floor of large size. What strikes the visitor's eye along the few steps in worked stone and crossing the small garden is undoubtedly the comfortable and welcoming living room that softly opens from the sliding. Stay in the soft pastel colors peach and beige, sand curtains with delicate corals and bespoke peninsula kitchen totally equipped and equipped with breakfast side, sitting room with sofa beds. From the double retractable openings you can access the large covered terrace with wooden canopy overlooking the sea mirror in front and the new marina of Porto Cervo. A first bright double bedroom including wardrobes, served by a nearby windowed bathroom adorned with characteristic teal tiles. A double room with modern en suite service with crystal shower stall, also windowed. In the condominium there is a condominium pool and an open parking space in the immediate vicinity. Fully air-conditioned. Guardianship and concierry service at the entrance. Possibility to purchase an additional covered parking space.

## Features

| Property ID: CBI096-1152-59 | Contract: Sale                                   |
|-----------------------------|--------------------------------------------------|
| Categoria: Apartment        | Address: Case della Marina, 1                    |
| Zip Code: 7021              | Municipality: Arzachena                          |
| Zona: Porto Cervo - Marina  | Total sqm: 90 sq.m.                              |
| Bedrooms: 2                 | Bathrooms: 2                                     |
| Rooms: 3                    | Internal condition: Excellent                    |
| Floor: Ground Floor         | Independent heating: Heating                     |
| Parking space: Carport      | Current Status: Available after the deed of sale |
| Terrace: Present, 48 sq.m.  | Garden: Private, 10 sq.m.                        |
| : 2                         | Sea distance: 300 meter                          |
| Kitchen: Exposed Kitchen    |                                                  |