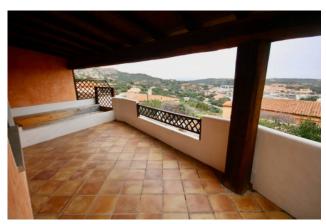

## 90 sq.m. | Bathrooms: 2 | Bedrooms: 2 | Rooms: 3

COLDWELL BANKER

PORTO CERVO

At the charming "Case della Marina" area we offer a three-room ground floor of large size. What strikes the visitor's eye along the few steps in worked stone and crossing the small garden is undoubtedly the comfortable and welcoming living room that softly opens from the sliding. Stay in the soft pastel colors peach and beige, sand curtains with delicate corals and bespoke peninsula kitchen totally equipped and equipped with breakfast side, sitting room with sofa beds. From the double retractable openings you can access the large covered terrace with wooden canopy overlooking the sea mirror in front and the new marina of Porto Cervo. A first bright double bedroom including wardrobes, served by a nearby windowed bathroom adorned with characteristic teal tiles. A double room with modern en suite service with crystal shower stall, also windowed. In the condominium there is a condominium pool and an open parking space in the immediate vicinity. Fully air-conditioned. Guardianship and concierry service at the entrance. Possibility to purchase an additional covered parking space.

## Features

| Property ID: CBI096-1152-59 | Contract: Sale                                   |
|-----------------------------|--------------------------------------------------|
| Categoria: Apartment        | Address: Case della Marina, 1                    |
| Zip Code: 7021              | Municipality: Arzachena                          |
| Zona: Porto Cervo - Marina  | Total sqm: 90 sq.m.                              |
| Bedrooms: 2                 | Bathrooms: 2                                     |
| Rooms: 3                    | Internal condition: Excellent                    |
| Floor: Ground Floor         | Independent heating: Heating                     |
| Parking space: Carport      | Current Status: Available after the deed of sale |
| Terrace: Present, 48 sq.m.  | Garden: Private, 10 sq.m.                        |
| : 2                         | Sea distance: 300 meter                          |
| Kitchen: Exposed Kitchen    |                                                  |