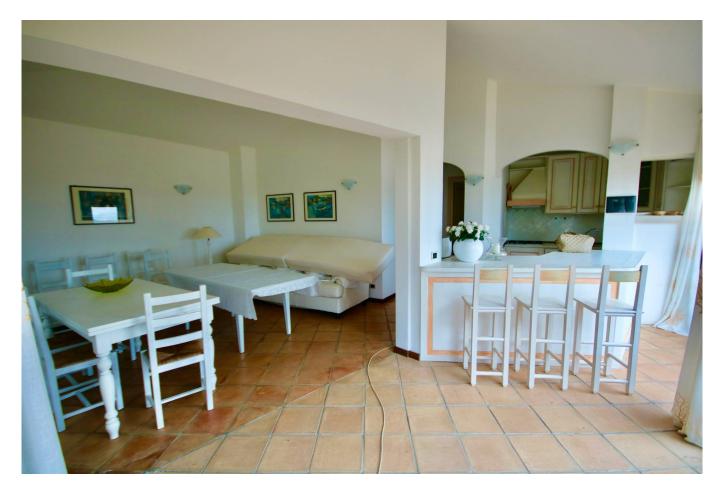

## 90 sq.m. | Bathrooms: 2 | Bedrooms: 2 | Rooms: 3

COLDWELL BANKER

PORTO CERVO

At the charming "Case della Marina" area we offer a three-room ground floor of large size. What strikes the visitor's eye along the few steps in worked stone and crossing the small garden is undoubtedly the comfortable and welcoming living room that softly opens from the sliding. Stay in the soft pastel colors peach and beige, sand curtains with delicate corals and bespoke peninsula kitchen totally equipped and equipped with breakfast side, sitting room with sofa beds. From the double retractable openings you can access the large covered terrace with wooden canopy overlooking the sea mirror in front and the new marina of Porto Cervo. A first bright double bedroom including wardrobes, served by a nearby windowed bathroom adorned with characteristic teal tiles. A double room with modern en suite service with crystal shower stall, also windowed. In the condominium there is a condominium pool and an open parking space in the immediate vicinity. Fully air-conditioned. Guardianship and concierry service at the entrance. Possibility to purchase an additional covered parking space.

## Features

| Property ID: CBI096-1152-59 | Contract: Sale                                   |
|-----------------------------|--------------------------------------------------|
| Categoria: Apartment        | Address: Case della Marina, 1                    |
| Zip Code: 7021              | Municipality: Arzachena                          |
| Zona: Porto Cervo - Marina  | Total sqm: 90 sq.m.                              |
| Bedrooms: 2                 | Bathrooms: 2                                     |
| Rooms: 3                    | Internal condition: Excellent                    |
| Floor: Ground Floor         | Independent heating: Heating                     |
| Parking space: Carport      | Current Status: Available after the deed of sale |
| Terrace: Present, 48 sq.m.  | Garden: Private, 10 sq.m.                        |
| : 2                         | Sea distance: 300 meter                          |
| Kitchen: Exposed Kitchen    |                                                  |