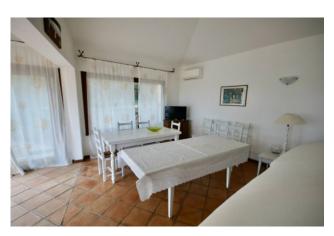

## 90 sq.m. | Bathrooms: 2 | Bedrooms: 2 | Rooms: 3

COLDWELL BANKER

PORTO CERVO

At the charming "Case della Marina" area we offer a three-room ground floor of large size. What strikes the visitor's eye along the few steps in worked stone and crossing the small garden is undoubtedly the comfortable and welcoming living room that softly opens from the sliding. Stay in the soft pastel colors peach and beige, sand curtains with delicate corals and bespoke peninsula kitchen totally equipped and equipped with breakfast side, sitting room with sofa beds. From the double retractable openings you can access the large covered terrace with wooden canopy overlooking the sea mirror in front and the new marina of Porto Cervo. A first bright double bedroom including wardrobes, served by a nearby windowed bathroom adorned with characteristic teal tiles. A double room with modern en suite service with crystal shower stall, also windowed. In the condominium there is a condominium pool and an open parking space in the immediate vicinity. Fully air-conditioned. Guardianship and concierry service at the entrance. Possibility to purchase an additional covered parking space.