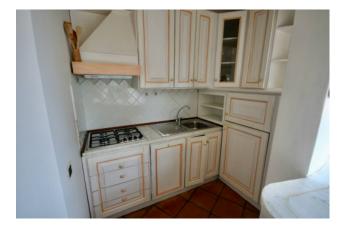

## 90 sq.m. | Bathrooms: 2 | Bedrooms: 2 | Rooms: 3

COLDWELL BANKER

PORTO CERVO

At the charming "Case della Marina" area we offer a three-room ground floor of large size. What strikes the visitor's eye along the few steps in worked stone and crossing the small garden is undoubtedly the comfortable and welcoming living room that softly opens from the sliding. Stay in the soft pastel colors peach and beige, sand curtains with delicate corals and bespoke peninsula kitchen totally equipped and equipped with breakfast side, sitting room with sofa beds. From the double retractable openings you can access the large covered terrace with wooden canopy overlooking the sea mirror in front and the new marina of Porto Cervo. A first bright double bedroom including wardrobes, served by a nearby windowed bathroom adorned with characteristic teal tiles. A double room with modern en suite service with crystal shower stall, also windowed. In the condominium there is a condominium pool and an open parking space in the immediate vicinity. Fully air-conditioned. Guardianship and concierry service at the entrance. Possibility to purchase an additional covered parking space.