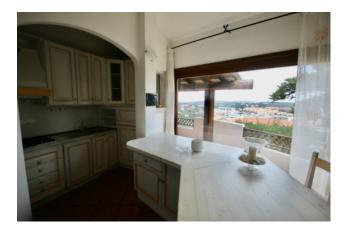

## 90 sq.m. | Bathrooms: 2 | Bedrooms: 2 | Rooms: 3

COLDWELL BANKER

PORTO CERVO

At the charming "Case della Marina" area we offer a three-room ground floor of large size. What strikes the visitor's eye along the few steps in worked stone and crossing the small garden is undoubtedly the comfortable and welcoming living room that softly opens from the sliding. Stay in the soft pastel colors peach and beige, sand curtains with delicate corals and bespoke peninsula kitchen totally equipped and equipped with breakfast side, sitting room with sofa beds. From the double retractable openings you can access the large covered terrace with wooden canopy overlooking the sea mirror in front and the new marina of Porto Cervo. A first bright double bedroom including wardrobes, served by a nearby windowed bathroom adorned with characteristic teal tiles. A double room with modern en suite service with crystal shower stall, also windowed. In the condominium there is a condominium pool and an open parking space in the immediate vicinity. Fully air-conditioned. Guardianship and concierry service at the entrance. Possibility to purchase an additional covered parking space.

## Features

| Property ID: CBI096-1152-59 | Contract: Sale                                   |
|-----------------------------|--------------------------------------------------|
| Categoria: Apartment        | Address: Case della Marina, 1                    |
| Zip Code: 7021              | Municipality: Arzachena                          |
| Zona: Porto Cervo - Marina  | Total sqm: 90 sq.m.                              |
| Bedrooms: 2                 | Bathrooms: 2                                     |
| Rooms: 3                    | Internal condition: Excellent                    |
| Floor: Ground Floor         | Independent heating: Heating                     |
| Parking space: Carport      | Current Status: Available after the deed of sale |
| Terrace: Present, 48 sq.m.  | Garden: Private, 10 sq.m.                        |
| : 2                         | Sea distance: 300 meter                          |
| Kitchen: Exposed Kitchen    |                                                  |