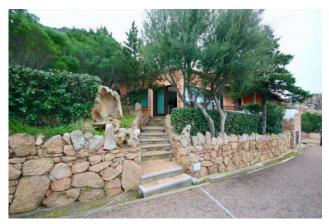

## 90 sq.m. | Bathrooms: 2 | Bedrooms: 2 | Rooms: 3

COLDWELL BANKER

PORTO CERVO

At the charming "Case della Marina" area we offer a three-room ground floor of large size. What strikes the visitor's eye along the few steps in worked stone and crossing the small garden is undoubtedly the comfortable and welcoming living room that softly opens from the sliding. Stay in the soft pastel colors peach and beige, sand curtains with delicate corals and bespoke peninsula kitchen totally equipped and equipped with breakfast side, sitting room with sofa beds. From the double retractable openings you can access the large covered terrace with wooden canopy overlooking the sea mirror in front and the new marina of Porto Cervo. A first bright double bedroom including wardrobes, served by a nearby windowed bathroom adorned with characteristic teal tiles. A double room with modern en suite service with crystal shower stall, also windowed. In the condominium there is a condominium pool and an open parking space in the immediate vicinity. Fully air-conditioned. Guardianship and concierry service at the entrance. Possibility to purchase an additional covered parking space.

## Features

| Property ID: CBI096-1152-59 | Contract: Sale                                   |
|-----------------------------|--------------------------------------------------|
| Categoria: Apartment        | Address: Case della Marina, 1                    |
| Zip Code: 7021              | Municipality: Arzachena                          |
| Zona: Porto Cervo - Marina  | Total sqm: 90 sq.m.                              |
| Bedrooms: 2                 | Bathrooms: 2                                     |
| Rooms: 3                    | Internal condition: Excellent                    |
| Floor: Ground Floor         | Independent heating: Heating                     |
| Parking space: Carport      | Current Status: Available after the deed of sale |
| Terrace: Present, 48 sq.m.  | Garden: Private, 10 sq.m.                        |
| : 2                         | Sea distance: 300 meter                          |
| Kitchen: Exposed Kitchen    |                                                  |