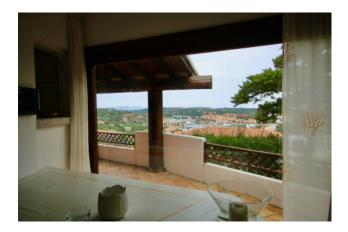

## 90 sq.m. | Bathrooms: 2 | Bedrooms: 2 | Rooms: 3

COLDWELL BANKER

PORTO CERVO

At the charming "Case della Marina" area we offer a three-room ground floor of large size. What strikes the visitor's eye along the few steps in worked stone and crossing the small garden is undoubtedly the comfortable and welcoming living room that softly opens from the sliding. Stay in the soft pastel colors peach and beige, sand curtains with delicate corals and bespoke peninsula kitchen totally equipped and equipped with breakfast side, sitting room with sofa beds. From the double retractable openings you can access the large covered terrace with wooden canopy overlooking the sea mirror in front and the new marina of Porto Cervo. A first bright double bedroom including wardrobes, served by a nearby windowed bathroom adorned with characteristic teal tiles. A double room with modern en suite service with crystal shower stall, also windowed. In the condominium there is a condominium pool and an open parking space in the immediate vicinity. Fully air-conditioned. Guardianship and concierry service at the entrance. Possibility to purchase an additional covered parking space.

## Features

| Property ID: CBI096-1152-59 | Contract: Sale                                   |
|-----------------------------|--------------------------------------------------|
| Categoria: Apartment        | Address: Case della Marina, 1                    |
| Zip Code: 7021              | Municipality: Arzachena                          |
| Zona: Porto Cervo - Marina  | Total sqm: 90 sq.m.                              |
| Bedrooms: 2                 | Bathrooms: 2                                     |
| Rooms: 3                    | Internal condition: Excellent                    |
| Floor: Ground Floor         | Independent heating: Heating                     |
| Parking space: Carport      | Current Status: Available after the deed of sale |
| Terrace: Present, 48 sq.m.  | Garden: Private, 10 sq.m.                        |
| : 2                         | Sea distance: 300 meter                          |
| Kitchen: Exposed Kitchen    |                                                  |