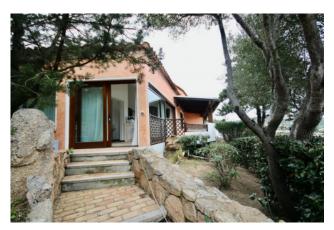

## 90 sq.m. | Bathrooms: 2 | Bedrooms: 2 | Rooms: 3

COLDWELL BANKER

PORTO CERVO

At the charming "Case della Marina" area we offer a three-room ground floor of large size. What strikes the visitor's eye along the few steps in worked stone and crossing the small garden is undoubtedly the comfortable and welcoming living room that softly opens from the sliding. Stay in the soft pastel colors peach and beige, sand curtains with delicate corals and bespoke peninsula kitchen totally equipped and equipped with breakfast side, sitting room with sofa beds. From the double retractable openings you can access the large covered terrace with wooden canopy overlooking the sea mirror in front and the new marina of Porto Cervo. A first bright double bedroom including wardrobes, served by a nearby windowed bathroom adorned with characteristic teal tiles. A double room with modern en suite service with crystal shower stall, also windowed. In the condominium there is a condominium pool and an open parking space in the immediate vicinity. Fully air-conditioned. Guardianship and concierry service at the entrance. Possibility to purchase an additional covered parking space.