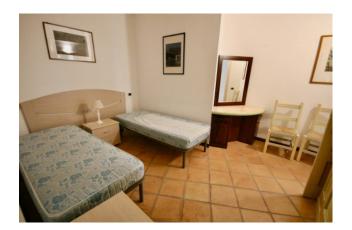

## 90 sq.m. | Bathrooms: 2 | Bedrooms: 2 | Rooms: 3

COLDWELL BANKER

PORTO CERVO

At the charming "Case della Marina" area we offer a three-room ground floor of large size. What strikes the visitor's eye along the few steps in worked stone and crossing the small garden is undoubtedly the comfortable and welcoming living room that softly opens from the sliding. Stay in the soft pastel colors peach and beige, sand curtains with delicate corals and bespoke peninsula kitchen totally equipped and equipped with breakfast side, sitting room with sofa beds. From the double retractable openings you can access the large covered terrace with wooden canopy overlooking the sea mirror in front and the new marina of Porto Cervo. A first bright double bedroom including wardrobes, served by a nearby windowed bathroom adorned with characteristic teal tiles. A double room with modern en suite service with crystal shower stall, also windowed. In the condominium there is a condominium pool and an open parking space in the immediate vicinity. Fully air-conditioned. Guardianship and concierry service at the entrance. Possibility to purchase an additional covered parking space.