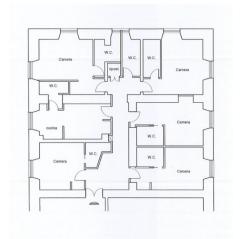

## 190 sq.m. | Bathrooms: 7 | Bedrooms: 5 | Rooms: 6

Via Daniele Manin, near the Basilica of Santa Maria Maggiore, we offer the sale of a 190 sqm property located on the third floor of an Umbertine period building with a lift. The apartment currently used as a B&B consists of five bedrooms each with private bathroom, kitchen, breakfast room, closet and two bathrooms. The apartment is rented with excellent profitability

Uvia Orazio, 23 [Via di Monte Verde, 11F - Roma (RM) - (+39) 06 8400000 gruppobodini@cbitaly.it - https://www.coldwellbanker.it/en VAT 04954530962

| Zona: Esquilino                | Total sqm: 190 sq.m.        |
|--------------------------------|-----------------------------|
| Bedrooms: 5                    | Bathrooms: 7                |
| Rooms: 6                       | Internal condition: Good    |
| Floor: 3                       | Total floors: 5             |
| Independent heating: Heating   | Lift: Yes                   |
| Date of construction: 1920     | Current Status: Rented      |
| Kitchen: Regular Kitchen       | Antenna : Independent       |
| SAT Tv : Independent           | Storage                     |
| High-speed internet connection | Fastweb connection          |
| Air conditioning               | Parquet                     |
| Telephone system               | Electric system : Compliant |
| Wall mounted sanitary          | Shower                      |
| Alluminium fixtures            | Safety deposit box          |
| Shutters                       | ······                      |