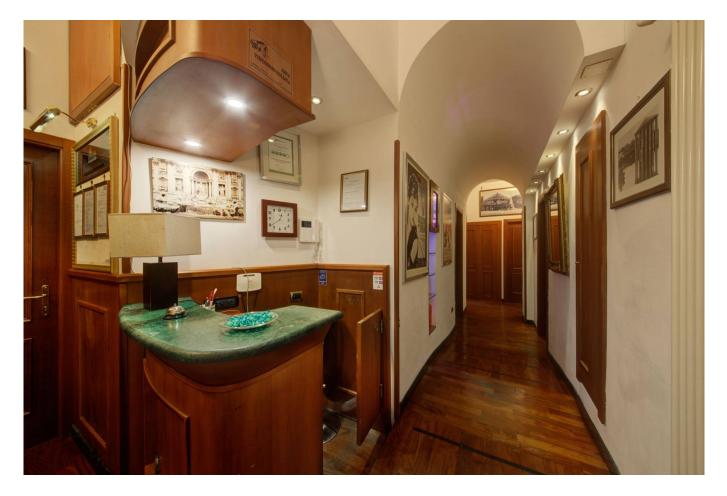

## 190 sq.m. | Bathrooms: 7 | Bedrooms: 5 | Rooms: 6

Via Daniele Manin, near the Basilica of Santa Maria Maggiore, we offer the sale of a 190 sqm property located on the third floor of an Umbertine period building with a lift. The apartment currently used as a B&B consists of five bedrooms each with private bathroom, kitchen, breakfast room, closet and two bathrooms. The apartment is rented with excellent profitability