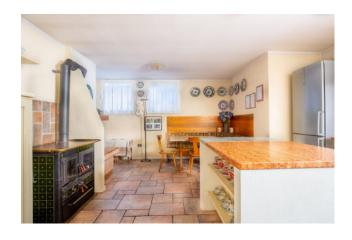

From the entrance you can access the large living room and the dining room that open onto the terraces with windows that give particular brightness to the rooms. The kitchen of over 25 square meters is very spacious and comfortable, a bathroom and laundry complete the living area.