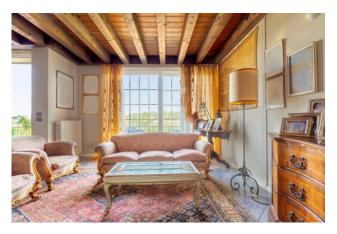

From the entrance you can access the large living room and the dining room that open onto the terraces with windows that give particular brightness to the rooms. The kitchen of over 25 square meters is very spacious and comfortable, a bathroom and laundry complete the living area.

## **Rooms**

Soggiorno : 33 sq.m. Soggiorno/Sala da pranzo : 15 sq.m.

Lavanderia: 10 sq.m.