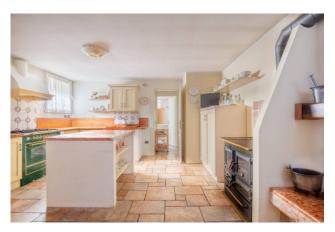

From the entrance you can access the large living room and the dining room that open onto the terraces with windows that give particular brightness to the rooms. The kitchen of over 25 square meters is very spacious and comfortable, a bathroom and laundry complete the living area.