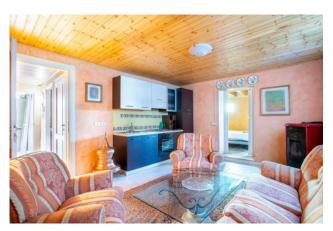

From the entrance you can access the large living room and the dining room that open onto the terraces with windows that give particular brightness to the rooms. The kitchen of over 25 square meters is very spacious and comfortable, a bathroom and laundry complete the living area.

## **Rooms**

Soggiorno : 33 sq.m. Soggiorno/Sala da pranzo : 15 sq.m.

Lavanderia: 10 sq.m.