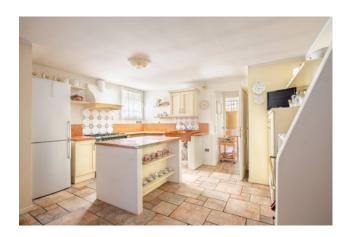

From the entrance you can access the large living room and the dining room that open onto the terraces with windows that give particular brightness to the rooms. The kitchen of over 25 square meters is very spacious and comfortable, a bathroom and laundry complete the living area.