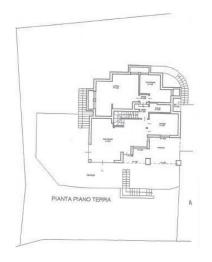

The property is spread over three floors, and is surrounded by over 130 square meters of terraces and balconies in absolute confidentiality, as well as a garden that can accommodate a comfortable swimming pool.

From the entrance you can access the large living room and the dining room that open onto the terraces with windows that give particular brightness to the rooms. The kitchen of over 25 square meters is very spacious and comfortable, a bathroom and laundry complete the living area.