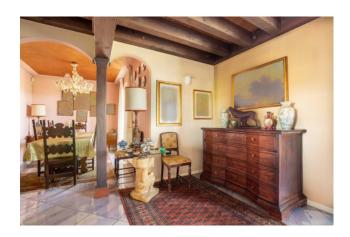

From the entrance you can access the large living room and the dining room that open onto the terraces with windows that give particular brightness to the rooms. The kitchen of over 25 square meters is very spacious and comfortable, a bathroom and laundry complete the living area.