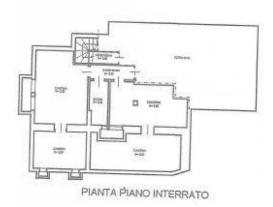

In the Semi-basement there is an independent apartment, for guests or service person, consisting of living room with open kitchen, double bedroom and bathroom. On the same level we find a wardrobe room, a pantry and the garage of over 50 square meters.