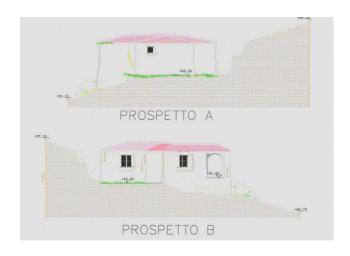

Single house with garden and suggestive panoramic sea view over the pretty village of Porto Ottiolu, located in a reserved position, halfway between the two renowned tourist resorts.

The proposal, located in a new prestigious residential area, consists of a large living area, two bedrooms plus services, with large habitable verandas and an exclusive view, the large garden is reserved and enjoys fabulous views of the sea, ideal for a relaxing holiday, as an investment for income or as a "buen retiro" in one of the most renowned areas best served on the island.

The house, which is being completed, lends itself to being customized in the finishes,

in addition to the solution presents a large cellar room in the basement with panoramic sea views.

TO SEE!