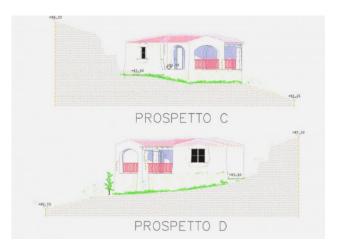

Single house with garden and suggestive panoramic sea view over the pretty village of Porto Ottiolu, located in a reserved position, halfway between the two renowned tourist resorts.

The proposal, located in a new prestigious residential area, consists of a large living area, two bedrooms plus services, with large habitable verandas and an exclusive view, the large garden is reserved and enjoys fabulous views of the sea, ideal for a relaxing holiday, as an investment for income or as a "buen retiro" in one of the most renowned areas best served on the island.

The house, which is being completed, lends itself to being customized in the finishes,

in addition to the solution presents a large cellar room in the basement with panoramic sea views.

TO SEE!