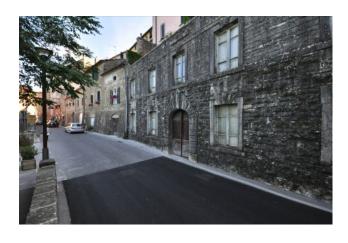

The old stately access is located on Via della Botte from where through a door embellished with an ancient portal in serene stone that stands out on the Neoclassical facade you can access one of the 2 apartments that develops its area of about 235 square meters on 2 levels and is equipped with a panoramic terrace.

From Via IV November you can access an additional apartment of smaller size and a series of volumes with a multifunctional use for a total volume of about 554 square meters

Great opportunity with a treatable price.