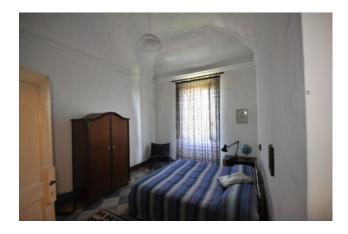

### **Features**

| Property ID: CBI026-45-1487                      | Contract: Sale               |
|--------------------------------------------------|------------------------------|
| Categoria: Building                              | Address: Via della Botte, 10 |
| Zip Code: 58054                                  | Municipality: Scansano       |
| Total sqm: 789 sq.m.                             | Bedrooms: 5                  |
| Bathrooms: 4                                     | Rooms: 26                    |
| Internal condition: To be renovated              | Floor: Ground Floor          |
| Total floors: 3                                  | Date of construction: 1700   |
| Current Status: Available after the deed of sale | Terrace: Present             |
| Sea distance: 35.000 meter                       | Kitchen: Regular Kitchen     |
| Closet                                           | Fireplace                    |