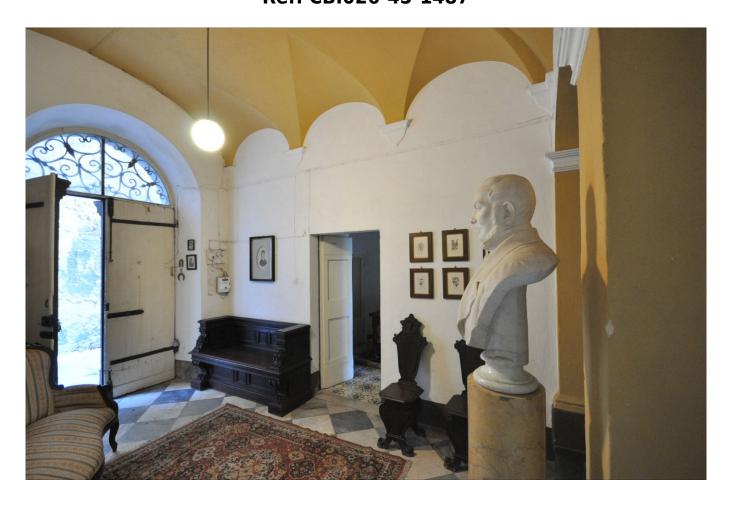

The old stately access is located on Via della Botte from where through a door embellished with an ancient portal in serene stone that stands out on the Neoclassical facade you can access one of the 2 apartments that develops its area of about 235 square meters on 2 levels and is equipped with a panoramic terrace.