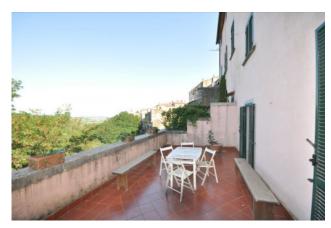

The old stately access is located on Via della Botte from where through a door embellished with an ancient portal in serene stone that stands out on the Neoclassical facade you can access one of the 2 apartments that develops its area of about 235 square meters on 2 levels and is equipped with a panoramic terrace.