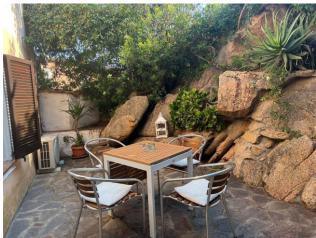

## 70 sq.m. | Bathrooms: 2 | Bedrooms: 1 | Rooms: 2

Fascinating investment opportunity! Discover the exclusive apartment a stone's throw from Porto Cervo, in the charming Liscia di Vacca area.

The large and bright living room opens onto a custom-made kitchen, while an outdoor space with a delightful Sardinian-style garden, framed by majestic granite rocks and enriched by an outdoor shower, offers a breathtaking view of the sea.