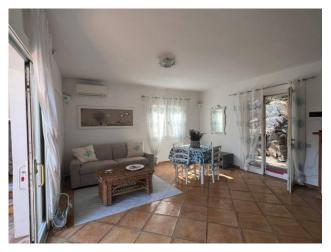

## 70 sq.m. | Bathrooms: 2 | Bedrooms: 1 | Rooms: 2

Fascinating investment opportunity! Discover the exclusive apartment a stone's throw from Porto Cervo, in the charming Liscia di Vacca area.

The large and bright living room opens onto a custom-made kitchen, while an outdoor space with a delightful Sardinian-style garden, framed by majestic granite rocks and enriched by an outdoor shower, offers a breathtaking view of the sea.