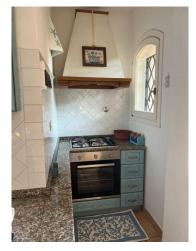

## 70 sq.m. | Bathrooms: 2 | Bedrooms: 1 | Rooms: 2

Fascinating investment opportunity! Discover the exclusive apartment a stone's throw from Porto Cervo, in the charming Liscia di Vacca area.

The large and bright living room opens onto a custom-made kitchen, while an outdoor space with a delightful Sardinian-style garden, framed by majestic granite rocks and enriched by an outdoor shower, offers a breathtaking view of the sea.