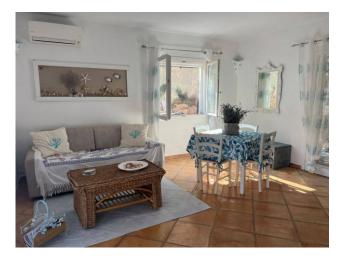

## 70 sq.m. | Bathrooms: 2 | Bedrooms: 1 | Rooms: 2

Fascinating investment opportunity! Discover the exclusive apartment a stone's throw from Porto Cervo, in the charming Liscia di Vacca area.

The large and bright living room opens onto a custom-made kitchen, while an outdoor space with a delightful Sardinian-style garden, framed by majestic granite rocks and enriched by an outdoor shower, offers a breathtaking view of the sea.

The spacious double bedroom and bathroom complete this delightful pied - a - terre. The terracotta floors add a touch of warmth, while the private parking space guarantees convenience and security.

The location is truly extraordinary, with the center and Marina of Porto Cervo just a few steps away. The Bagaglino and Giglio beaches are easily reachable on foot, offering moments of relaxation and leisure.