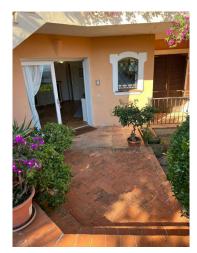

## 70 sq.m. | Bathrooms: 2 | Bedrooms: 1 | Rooms: 2

Fascinating investment opportunity! Discover the exclusive apartment a stone's throw from Porto Cervo, in the charming Liscia di Vacca area.

The large and bright living room opens onto a custom-made kitchen, while an outdoor space with a delightful Sardinian-style garden, framed by majestic granite rocks and enriched by an outdoor shower, offers a breathtaking view of the sea.

## **Features**

| Property ID: CBI096-1152-126 | Contract: Sale                   |
|------------------------------|----------------------------------|
| Categoria: 3 Rooms           | Address: BEDDAISTA               |
| Zip Code: 7021               | Municipality: Arzachena          |
| Zona: Liscia di Vacca        | Total sqm: 70 sq.m.              |
| Bedrooms: 1                  | Bathrooms: 2                     |
| Rooms: 2                     | Internal condition: Good         |
| Floor: 1                     | Total floors: 1                  |
| Independent heating: Heating | Parking space: Uncovered Parking |
| Current Status: Rented       | Condominium costs: € 80          |
| Garden: Private, 15 sq.m.    | Kitchen: Exposed Kitchen         |