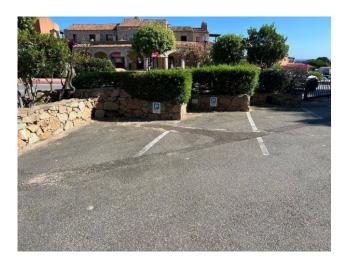

The spacious double bedroom and bathroom complete this delightful pied - a - terre. The terracotta floors add a touch of warmth, while the private parking space guarantees convenience and security.

The location is truly extraordinary, with the center and Marina of Porto Cervo just a few steps away. The Bagaglino and Giglio beaches are easily reachable on foot, offering moments of relaxation and leisure.

## **Features**

| Property ID: CBI096-1152-126 | Contract: Sale                   |
|------------------------------|----------------------------------|
| Categoria: 3 Rooms           | Address: BEDDAISTA               |
| Zip Code: 7021               | Municipality: Arzachena          |
| Zona: Liscia di Vacca        | Total sqm: 70 sq.m.              |
| Bedrooms: 1                  | Bathrooms: 2                     |
| Rooms: 2                     | Internal condition: Good         |
| Floor: 1                     | Total floors: 1                  |
| Independent heating: Heating | Parking space: Uncovered Parking |
| Current Status: Rented       | Condominium costs: € 80          |
| Garden: Private, 15 sq.m.    | Kitchen: Exposed Kitchen         |