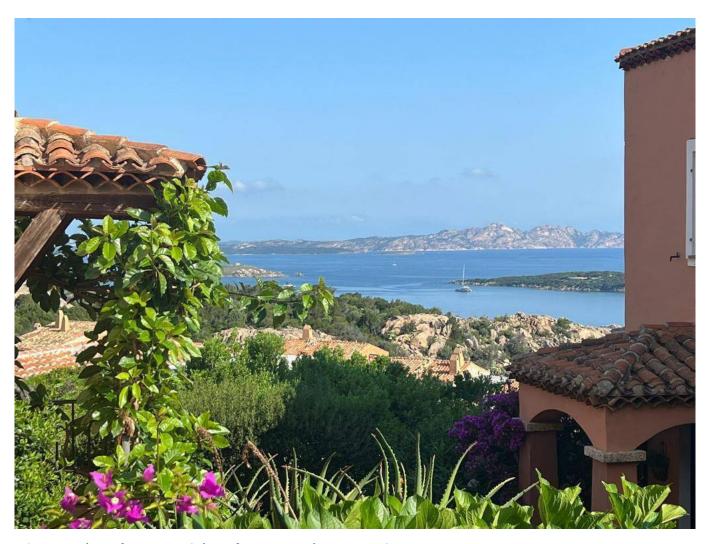

## 70 sq.m. | Bathrooms: 2 | Bedrooms: 1 | Rooms: 2

Fascinating investment opportunity! Discover the exclusive apartment a stone's throw from Porto Cervo, in the charming Liscia di Vacca area.

The large and bright living room opens onto a custom-made kitchen, while an outdoor space with a delightful Sardinian-style garden, framed by majestic granite rocks and enriched by an outdoor shower, offers a breathtaking view of the sea.

The spacious double bedroom and bathroom complete this delightful pied - a - terre. The terracotta floors add a touch of warmth, while the private parking space guarantees convenience and security.

The location is truly extraordinary, with the center and Marina of Porto Cervo just a few steps away. The Bagaglino and Giglio beaches are easily reachable on foot, offering moments of relaxation and leisure.