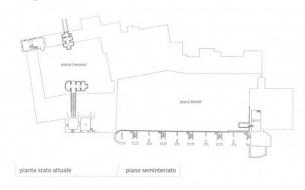

### 6.700 sq.m. | Rooms: 100

In the exact center of Italy, on the border between Tuscany and Umbria, on top of a hill, surrounded by green areas and tall trees, stands the ancient village of Salci, located just 3 km from the Fabro highway exit (A1). On the adjacent hill we find the Castle and the chalet. The whole property develops for a total of about 6.700 square meters. The first historic news about "Rocca di Salci" dates back to the year 1243 when the emperor Federico II established the boundaries of the territory of Città della Pieve in an edict. In 1563 the Dukedom of Salci was created and it remained so until the unification of Italy. From 1989 to 1991 the structural renovation of part of the buildings of the Borgo was carried out in compliance with the original history and architecture which led to winning the CEE prize "Soutien a des projets pilotes de conservation et de promotion du patrimoine architectural communautaire". The property presents itself with all the charm of a historic residence in which art, beauty and tradition bring back traces and memories of distant times. Buying a historic residence means reliving a piece of history and getting in touch with its uniqueness which, thanks to the hilly environment on which it is located, enjoys a splendid view of the surrounding countryside. The property offers also 43 ha of land.