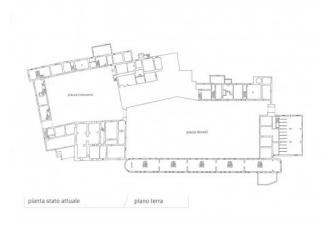

### 6.700 sq.m. | Rooms: 100

In the exact center of Italy, on the border between Tuscany and Umbria, on top of a hill, surrounded by green areas and tall trees, stands the ancient village of Salci, located just 3 km from the Fabro highway exit (A1). On the adjacent hill we find the Castle and the chalet. The whole property develops for a total of about 6.700 square meters. The first historic news about "Rocca di Salci" dates back to the year 1243 when the emperor Federico II established the boundaries of the territory of Città della Pieve in an edict. In 1563 the Dukedom of Salci was created and it remained so until the unification of Italy. From 1989 to 1991 the structural renovation of part of the buildings of the Borgo was carried out in compliance with the original history and architecture which led to winning the CEE prize "Soutien a des projets pilotes de conservation et de promotion du patrimoine architectural communautaire". The property presents itself with all the charm of a historic residence in which art, beauty and tradition bring back traces and memories of distant times. Buying a historic residence means reliving a piece of history and getting in touch with its uniqueness which, thanks to the hilly environment on which it is located, enjoys a splendid view of the surrounding countryside. The property offers also 43 ha of land.

#### **Features**

| Property ID: CBI038-104-301194      | Contract: Sale                                   |
|-------------------------------------|--------------------------------------------------|
| Categoria: Village                  | Address: Località Vocabolo Salci                 |
| Zip Code: 6062                      | Municipality: Città della Pieve                  |
| Total sqm: 6.700 sq.m.              | Rooms: 100                                       |
| Internal condition: To be renovated | Floor: Buildings                                 |
| Date of construction: 1200          | Current Status: Available after the deed of sale |