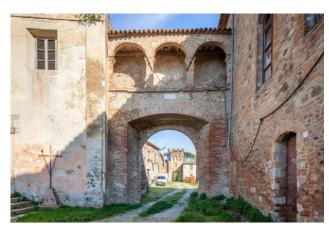

### 6.700 sq.m. | Rooms: 100

In the exact center of Italy, on the border between Tuscany and Umbria, on top of a hill, surrounded by green areas and tall trees, stands the ancient village of Salci, located just 3 km from the Fabro highway exit (A1). On the adjacent hill we find the Castle and the chalet. The whole property develops for a total of about 6.700 square meters. The first historic news about "Rocca di Salci" dates back to the year 1243 when the emperor Federico II established the boundaries of the territory of Città della Pieve in an edict. In 1563 the Dukedom of Salci was created and it remained so until the unification of Italy. From 1989 to 1991 the structural renovation of part of the buildings of the Borgo was carried out in compliance with the original history and architecture which led to winning the CEE prize "Soutien a des projets pilotes de conservation et de promotion du patrimoine architectural communautaire". The property presents itself with all the charm of a historic residence in which art, beauty and tradition bring back traces and memories of distant times. Buying a historic residence means reliving a piece of history and getting in touch with its uniqueness which, thanks to the hilly environment on which it is located, enjoys a splendid view of the surrounding countryside. The property offers also 43 ha of land.