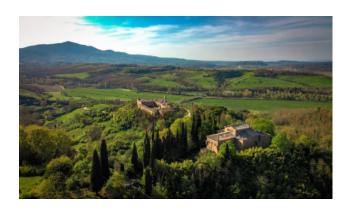

### 6.700 sq.m. | Rooms: 100

In the exact center of Italy, on the border between Tuscany and Umbria, on top of a hill, surrounded by green areas and tall trees, stands the ancient village of Salci, located just 3 km from the Fabro highway exit (A1). On the adjacent hill we find the Castle and the chalet. The whole property develops for a total of about 6.700 square meters. The first historic news about "Rocca di Salci" dates back to the year 1243 when the emperor Federico II established the boundaries of the territory of Città della Pieve in an edict. In 1563 the Dukedom of Salci was created and it remained so until the unification of Italy. From 1989 to 1991 the structural renovation of part of the buildings of the Borgo was carried out in compliance with the original history and architecture which led to winning the CEE prize "Soutien a des projets pilotes de conservation et de promotion du patrimoine architectural communautaire". The property presents itself with all the charm of a historic residence in which art, beauty and tradition bring back traces and memories of distant times. Buying a historic residence means reliving a piece of history and getting in touch with its uniqueness which, thanks to the hilly environment on which it is located, enjoys a splendid view of the surrounding countryside. The property offers also 43 ha of land.