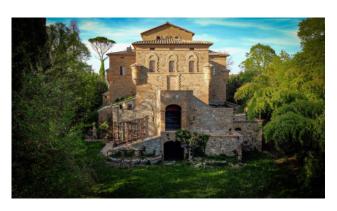

### 6.700 sq.m. | Rooms: 100

In the exact center of Italy, on the border between Tuscany and Umbria, on top of a hill, surrounded by green areas and tall trees, stands the ancient village of Salci, located just 3 km from the Fabro highway exit (A1). On the adjacent hill we find the Castle and the chalet. The whole property develops for a total of about 6.700 square meters. The first historic news about "Rocca di Salci" dates back to the year 1243 when the emperor Federico II established the boundaries of the territory of Città della Pieve in an edict. In 1563 the Dukedom of Salci was created and it remained so until the unification of Italy. From 1989 to 1991 the structural renovation of part of the buildings of the Borgo was carried out in compliance with the original history and architecture which led to winning the CEE prize "Soutien a des projets pilotes de conservation et de promotion du patrimoine architectural communautaire". The property presents itself with all the charm of a historic residence in which art, beauty and tradition bring back traces and memories of distant times. Buying a historic residence means reliving a piece of history and getting in touch with its uniqueness which, thanks to the hilly environment on which it is located, enjoys a splendid view of the surrounding countryside. The property offers also 43 ha of land.

## Borgo di Salci