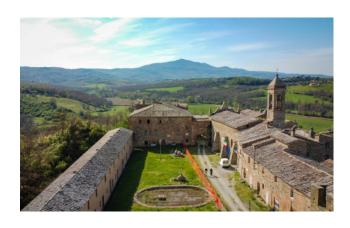

### 6.700 sq.m. | Rooms: 100

In the exact center of Italy, on the border between Tuscany and Umbria, on top of a hill, surrounded by green areas and tall trees, stands the ancient village of Salci, located just 3 km from the Fabro highway exit (A1). On the adjacent hill we find the Castle and the chalet. The whole property develops for a total of about 6.700 square meters. The first historic news about "Rocca di Salci" dates back to the year 1243 when the emperor Federico II established the boundaries of the territory of Città della Pieve in an edict. In 1563 the Dukedom of Salci was created and it remained so until the unification of Italy. From 1989 to 1991 the structural renovation of part of the buildings of the Borgo was carried out in compliance with the original history and architecture which led to winning the CEE prize "Soutien a des projets pilotes de conservation et de promotion du patrimoine architectural communautaire". The property presents itself with all the charm of a historic residence in which art, beauty and tradition bring back traces and memories of distant times. Buying a historic residence means reliving a piece of history and getting in touch with its uniqueness which, thanks to the hilly environment on which it is located, enjoys a splendid view of the surrounding countryside. The property offers also 43 ha of land.

## Borgo di Salci