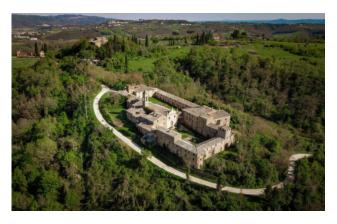

### 6.700 sq.m. | Rooms: 100

In the exact center of Italy, on the border between Tuscany and Umbria, on top of a hill, surrounded by green areas and tall trees, stands the ancient village of Salci, located just 3 km from the Fabro highway exit (A1). On the adjacent hill we find the Castle and the chalet. The whole property develops for a total of about 6.700 square meters. The first historic news about "Rocca di Salci" dates back to the year 1243 when the emperor Federico II established the boundaries of the territory of Città della Pieve in an edict. In 1563 the Dukedom of Salci was created and it remained so until the unification of Italy. From 1989 to 1991 the structural renovation of part of the buildings of the Borgo was carried out in compliance with the original history and architecture which led to winning the CEE prize "Soutien a des projets pilotes de conservation et de promotion du patrimoine architectural communautaire". The property presents itself with all the charm of a historic residence in which art, beauty and tradition bring back traces and memories of distant times. Buying a historic residence means reliving a piece of history and getting in touch with its uniqueness which, thanks to the hilly environment on which it is located, enjoys a splendid view of the surrounding countryside. The property offers also 43 ha of land.