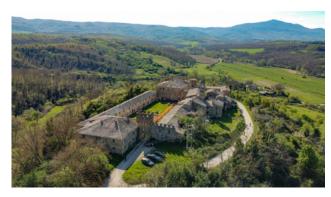

### 6.700 sq.m. | Rooms: 100

In the exact center of Italy, on the border between Tuscany and Umbria, on top of a hill, surrounded by green areas and tall trees, stands the ancient village of Salci, located just 3 km from the Fabro highway exit (A1). On the adjacent hill we find the Castle and the chalet. The whole property develops for a total of about 6.700 square meters. The first historic news about "Rocca di Salci" dates back to the year 1243 when the emperor Federico II established the boundaries of the territory of Città della Pieve in an edict. In 1563 the Dukedom of Salci was created and it remained so until the unification of Italy. From 1989 to 1991 the structural renovation of part of the buildings of the Borgo was carried out in compliance with the original history and architecture which led to winning the CEE prize "Soutien a des projets pilotes de conservation et de promotion du patrimoine architectural communautaire". The property presents itself with all the charm of a historic residence in which art, beauty and tradition bring back traces and memories of distant times. Buying a historic residence means reliving a piece of history and getting in touch with its uniqueness which, thanks to the hilly environment on which it is located, enjoys a splendid view of the surrounding countryside. The property offers also 43 ha of land.

## Borgo di Salci