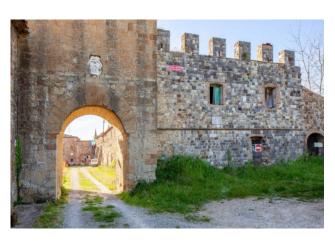

### 6.700 sq.m. | Rooms: 100

In the exact center of Italy, on the border between Tuscany and Umbria, on top of a hill, surrounded by green areas and tall trees, stands the ancient village of Salci, located just 3 km from the Fabro highway exit (A1). On the adjacent hill we find the Castle and the chalet. The whole property develops for a total of about 6.700 square meters. The first historic news about "Rocca di Salci" dates back to the year 1243 when the emperor Federico II established the boundaries of the territory of Città della Pieve in an edict. In 1563 the Dukedom of Salci was created and it remained so until the unification of Italy. From 1989 to 1991 the structural renovation of part of the buildings of the Borgo was carried out in compliance with the original history and architecture which led to winning the CEE prize "Soutien a des projets pilotes de conservation et de promotion du patrimoine architectural communautaire". The property presents itself with all the charm of a historic residence in which art, beauty and tradition bring back traces and memories of distant times. Buying a historic residence means reliving a piece of history and getting in touch with its uniqueness which, thanks to the hilly environment on which it is located, enjoys a splendid view of the surrounding countryside. The property offers also 43 ha of land.