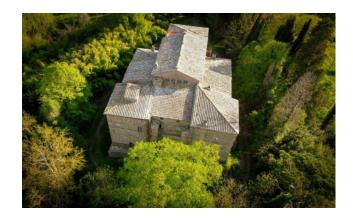

### 6.700 sq.m. | Rooms: 100

In the exact center of Italy, on the border between Tuscany and Umbria, on top of a hill, surrounded by green areas and tall trees, stands the ancient village of Salci, located just 3 km from the Fabro highway exit (A1). On the adjacent hill we find the Castle and the chalet. The whole property develops for a total of about 6.700 square meters. The first historic news about "Rocca di Salci" dates back to the year 1243 when the emperor Federico II established the boundaries of the territory of Città della Pieve in an edict. In 1563 the Dukedom of Salci was created and it remained so until the unification of Italy. From 1989 to 1991 the structural renovation of part of the buildings of the Borgo was carried out in compliance with the original history and architecture which led to winning the CEE prize "Soutien a des projets pilotes de conservation et de promotion du patrimoine architectural communautaire". The property presents itself with all the charm of a historic residence in which art, beauty and tradition bring back traces and memories of distant times. Buying a historic residence means reliving a piece of history and getting in touch with its uniqueness which, thanks to the hilly environment on which it is located, enjoys a splendid view of the surrounding countryside. The property offers also 43 ha of land.