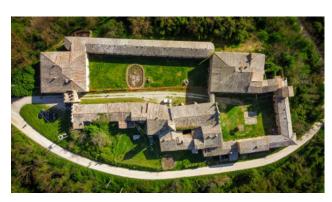

### 6.700 sq.m. | Rooms: 100

In the exact center of Italy, on the border between Tuscany and Umbria, on top of a hill, surrounded by green areas and tall trees, stands the ancient village of Salci, located just 3 km from the Fabro highway exit (A1). On the adjacent hill we find the Castle and the chalet. The whole property develops for a total of about 6.700 square meters. The first historic news about "Rocca di Salci" dates back to the year 1243 when the emperor Federico II established the boundaries of the territory of Città della Pieve in an edict. In 1563 the Dukedom of Salci was created and it remained so until the unification of Italy. From 1989 to 1991 the structural renovation of part of the buildings of the Borgo was carried out in compliance with the original history and architecture which led to winning the CEE prize "Soutien a des projets pilotes de conservation et de promotion du patrimoine architectural communautaire". The property presents itself with all the charm of a historic residence in which art, beauty and tradition bring back traces and memories of distant times. Buying a historic residence means reliving a piece of history and getting in touch with its uniqueness which, thanks to the hilly environment on which it is located, enjoys a splendid view of the surrounding countryside. The property offers also 43 ha of land.

## Borgo di Salci