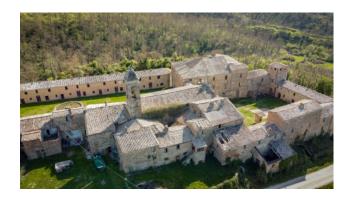

### 6.700 sq.m. | Rooms: 100

In the exact center of Italy, on the border between Tuscany and Umbria, on top of a hill, surrounded by green areas and tall trees, stands the ancient village of Salci, located just 3 km from the Fabro highway exit (A1). On the adjacent hill we find the Castle and the chalet. The whole property develops for a total of about 6.700 square meters. The first historic news about "Rocca di Salci" dates back to the year 1243 when the emperor Federico II established the boundaries of the territory of Città della Pieve in an edict. In 1563 the Dukedom of Salci was created and it remained so until the unification of Italy. From 1989 to 1991 the structural renovation of part of the buildings of the Borgo was carried out in compliance with the original history and architecture which led to winning the CEE prize "Soutien a des projets pilotes de conservation et de promotion du patrimoine architectural communautaire". The property presents itself with all the charm of a historic residence in which art, beauty and tradition bring back traces and memories of distant times. Buying a historic residence means reliving a piece of history and getting in touch with its uniqueness which, thanks to the hilly environment on which it is located, enjoys a splendid view of the surrounding countryside. The property offers also 43 ha of land.