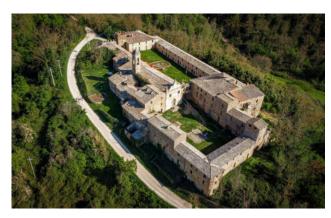

### 6.700 sq.m. | Rooms: 100

In the exact center of Italy, on the border between Tuscany and Umbria, on top of a hill, surrounded by green areas and tall trees, stands the ancient village of Salci, located just 3 km from the Fabro highway exit (A1). On the adjacent hill we find the Castle and the chalet. The whole property develops for a total of about 6.700 square meters. The first historic news about "Rocca di Salci" dates back to the year 1243 when the emperor Federico II established the boundaries of the territory of Città della Pieve in an edict. In 1563 the Dukedom of Salci was created and it remained so until the unification of Italy. From 1989 to 1991 the structural renovation of part of the buildings of the Borgo was carried out in compliance with the original history and architecture which led to winning the CEE prize "Soutien a des projets pilotes de conservation et de promotion du patrimoine architectural communautaire". The property presents itself with all the charm of a historic residence in which art, beauty and tradition bring back traces and memories of distant times. Buying a historic residence means reliving a piece of history and getting in touch with its uniqueness which, thanks to the hilly environment on which it is located, enjoys a splendid view of the surrounding countryside. The property offers also 43 ha of land.