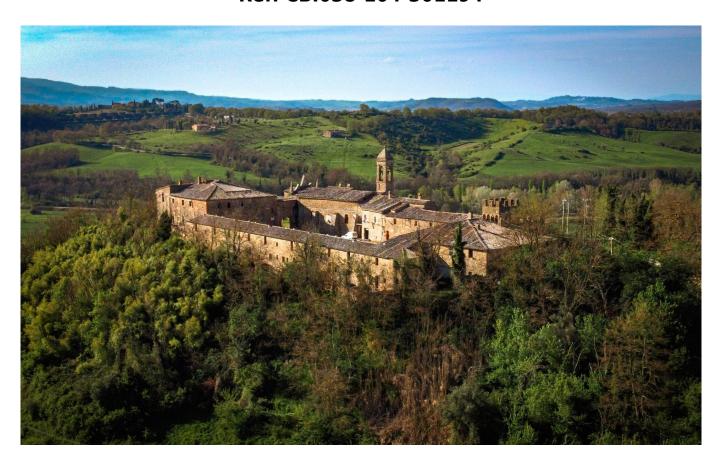

### 6.700 sq.m. | Rooms: 100

In the exact center of Italy, on the border between Tuscany and Umbria, on top of a hill, surrounded by green areas and tall trees, stands the ancient village of Salci, located just 3 km from the Fabro highway exit (A1). On the adjacent hill we find the Castle and the chalet. The whole property develops for a total of about 6.700 square meters. The first historic news about "Rocca di Salci" dates back to the year 1243 when the emperor Federico II established the boundaries of the territory of Città della Pieve in an edict. In 1563 the Dukedom of Salci was created and it remained so until the unification of Italy. From 1989 to 1991 the structural renovation of part of the buildings of the Borgo was carried out in compliance with the original history and architecture which led to winning the CEE prize "Soutien a des projets pilotes de conservation et de promotion du patrimoine architectural communautaire". The property presents itself with all the charm of a historic residence in which art, beauty and tradition bring back traces and memories of distant times. Buying a historic residence means reliving a piece of history and getting in touch with its uniqueness which, thanks to the hilly environment on which it is located, enjoys a splendid view of the surrounding countryside. The property offers also 43 ha of land.