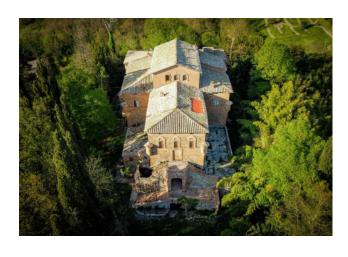

### 6.700 sq.m. | Rooms: 100

In the exact center of Italy, on the border between Tuscany and Umbria, on top of a hill, surrounded by green areas and tall trees, stands the ancient village of Salci, located just 3 km from the Fabro highway exit (A1). On the adjacent hill we find the Castle and the chalet. The whole property develops for a total of about 6.700 square meters. The first historic news about "Rocca di Salci" dates back to the year 1243 when the emperor Federico II established the boundaries of the territory of Città della Pieve in an edict. In 1563 the Dukedom of Salci was created and it remained so until the unification of Italy. From 1989 to 1991 the structural renovation of part of the buildings of the Borgo was carried out in compliance with the original history and architecture which led to winning the CEE prize "Soutien a des projets pilotes de conservation et de promotion du patrimoine architectural communautaire". The property presents itself with all the charm of a historic residence in which art, beauty and tradition bring back traces and memories of distant times. Buying a historic residence means reliving a piece of history and getting in touch with its uniqueness which, thanks to the hilly environment on which it is located, enjoys a splendid view of the surrounding countryside. The property offers also 43 ha of land.

## Borgo di Salci