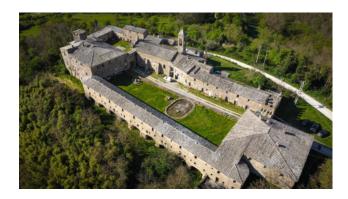

### 6.700 sq.m. | Rooms: 100

In the exact center of Italy, on the border between Tuscany and Umbria, on top of a hill, surrounded by green areas and tall trees, stands the ancient village of Salci, located just 3 km from the Fabro highway exit (A1). On the adjacent hill we find the Castle and the chalet. The whole property develops for a total of about 6.700 square meters. The first historic news about "Rocca di Salci" dates back to the year 1243 when the emperor Federico II established the boundaries of the territory of Città della Pieve in an edict. In 1563 the Dukedom of Salci was created and it remained so until the unification of Italy. From 1989 to 1991 the structural renovation of part of the buildings of the Borgo was carried out in compliance with the original history and architecture which led to winning the CEE prize "Soutien a des projets pilotes de conservation et de promotion du patrimoine architectural communautaire". The property presents itself with all the charm of a historic residence in which art, beauty and tradition bring back traces and memories of distant times. Buying a historic residence means reliving a piece of history and getting in touch with its uniqueness which, thanks to the hilly environment on which it is located, enjoys a splendid view of the surrounding countryside. The property offers also 43 ha of land.