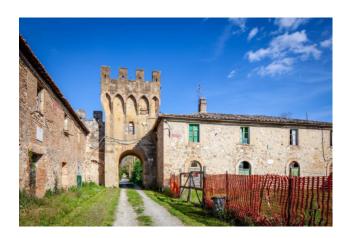

### 6.700 sq.m. | Rooms: 100

In the exact center of Italy, on the border between Tuscany and Umbria, on top of a hill, surrounded by green areas and tall trees, stands the ancient village of Salci, located just 3 km from the Fabro highway exit (A1). On the adjacent hill we find the Castle and the chalet. The whole property develops for a total of about 6.700 square meters. The first historic news about "Rocca di Salci" dates back to the year 1243 when the emperor Federico II established the boundaries of the territory of Città della Pieve in an edict. In 1563 the Dukedom of Salci was created and it remained so until the unification of Italy. From 1989 to 1991 the structural renovation of part of the buildings of the Borgo was carried out in compliance with the original history and architecture which led to winning the CEE prize "Soutien a des projets pilotes de conservation et de promotion du patrimoine architectural communautaire". The property presents itself with all the charm of a historic residence in which art, beauty and tradition bring back traces and memories of distant times. Buying a historic residence means reliving a piece of history and getting in touch with its uniqueness which, thanks to the hilly environment on which it is located, enjoys a splendid view of the surrounding countryside. The property offers also 43 ha of land.

## Borgo di Salci