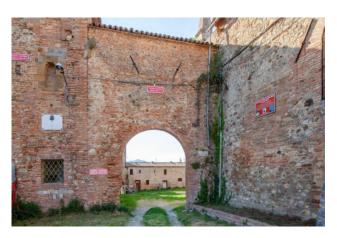

### 6.700 sq.m. | Rooms: 100

In the exact center of Italy, on the border between Tuscany and Umbria, on top of a hill, surrounded by green areas and tall trees, stands the ancient village of Salci, located just 3 km from the Fabro highway exit (A1). On the adjacent hill we find the Castle and the chalet. The whole property develops for a total of about 6.700 square meters. The first historic news about "Rocca di Salci" dates back to the year 1243 when the emperor Federico II established the boundaries of the territory of Città della Pieve in an edict. In 1563 the Dukedom of Salci was created and it remained so until the unification of Italy. From 1989 to 1991 the structural renovation of part of the buildings of the Borgo was carried out in compliance with the original history and architecture which led to winning the CEE prize "Soutien a des projets pilotes de conservation et de promotion du patrimoine architectural communautaire". The property presents itself with all the charm of a historic residence in which art, beauty and tradition bring back traces and memories of distant times. Buying a historic residence means reliving a piece of history and getting in touch with its uniqueness which, thanks to the hilly environment on which it is located, enjoys a splendid view of the surrounding countryside. The property offers also 43 ha of land.

## Borgo di Salci