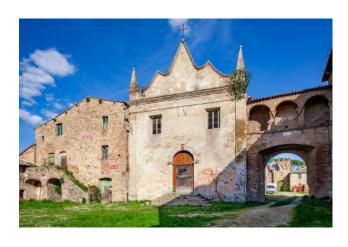

### 6.700 sq.m. | Rooms: 100

In the exact center of Italy, on the border between Tuscany and Umbria, on top of a hill, surrounded by green areas and tall trees, stands the ancient village of Salci, located just 3 km from the Fabro highway exit (A1). On the adjacent hill we find the Castle and the chalet. The whole property develops for a total of about 6.700 square meters. The first historic news about "Rocca di Salci" dates back to the year 1243 when the emperor Federico II established the boundaries of the territory of Città della Pieve in an edict. In 1563 the Dukedom of Salci was created and it remained so until the unification of Italy. From 1989 to 1991 the structural renovation of part of the buildings of the Borgo was carried out in compliance with the original history and architecture which led to winning the CEE prize "Soutien a des projets pilotes de conservation et de promotion du patrimoine architectural communautaire". The property presents itself with all the charm of a historic residence in which art, beauty and tradition bring back traces and memories of distant times. Buying a historic residence means reliving a piece of history and getting in touch with its uniqueness which, thanks to the hilly environment on which it is located, enjoys a splendid view of the surrounding countryside. The property offers also 43 ha of land.