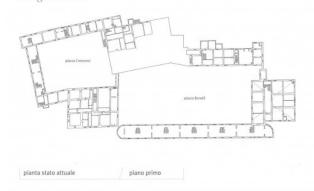

### 6.700 sq.m. | Rooms: 100

In the exact center of Italy, on the border between Tuscany and Umbria, on top of a hill, surrounded by green areas and tall trees, stands the ancient village of Salci, located just 3 km from the Fabro highway exit (A1). On the adjacent hill we find the Castle and the chalet. The whole property develops for a total of about 6.700 square meters. The first historic news about "Rocca di Salci" dates back to the year 1243 when the emperor Federico II established the boundaries of the territory of Città della Pieve in an edict. In 1563 the Dukedom of Salci was created and it remained so until the unification of Italy. From 1989 to 1991 the structural renovation of part of the buildings of the Borgo was carried out in compliance with the original history and architecture which led to winning the CEE prize "Soutien a des projets pilotes de conservation et de promotion du patrimoine architectural communautaire". The property presents itself with all the charm of a historic residence in which art, beauty and tradition bring back traces and memories of distant times. Buying a historic residence means reliving a piece of history and getting in touch with its uniqueness which, thanks to the hilly environment on which it is located, enjoys a splendid view of the surrounding countryside. The property offers also 43 ha of land.