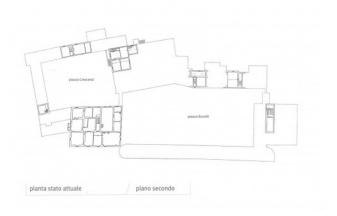

### 6.700 sq.m. | Rooms: 100

In the exact center of Italy, on the border between Tuscany and Umbria, on top of a hill, surrounded by green areas and tall trees, stands the ancient village of Salci, located just 3 km from the Fabro highway exit (A1). On the adjacent hill we find the Castle and the chalet. The whole property develops for a total of about 6.700 square meters. The first historic news about "Rocca di Salci" dates back to the year 1243 when the emperor Federico II established the boundaries of the territory of Città della Pieve in an edict. In 1563 the Dukedom of Salci was created and it remained so until the unification of Italy. From 1989 to 1991 the structural renovation of part of the buildings of the Borgo was carried out in compliance with the original history and architecture which led to winning the CEE prize "Soutien a des projets pilotes de conservation et de promotion du patrimoine architectural communautaire". The property presents itself with all the charm of a historic residence in which art, beauty and tradition bring back traces and memories of distant times. Buying a historic residence means reliving a piece of history and getting in touch with its uniqueness which, thanks to the hilly environment on which it is located, enjoys a splendid view of the surrounding countryside. The property offers also 43 ha of land.