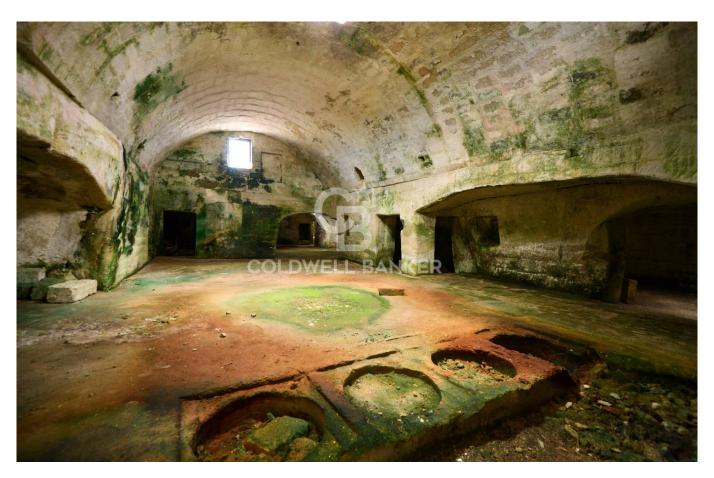

## LIZZANELLO - SALENTO

A few kilometers from Lecce, we offer for sale an ancient underground olive oil mill of about 610 sqm, dating back to 1700 and built in the typical tuff bank of the Salento area, with an olive grove of about 9.400 sqm.

In the underground part, the oil mill is divided into two large rooms; they were once used as the central places for oil processing; it is still visible the groove of the old millstone and the masonry niches for the wooden presses.

On the walls of the first underground room some graffiti can be found which probably have devotional meanings or words that presumably refer to the period of greatest activity of the mill.

Around the central rooms there are numerous smaller rooms used as stables, kitchens and bedrooms for the workers.

The underground oil mill, which is the symbol of a peasant tradition, is a physical place full of impressive meanings and, although it hasn't been used in its original function for decades, it still has an incredible charm today.