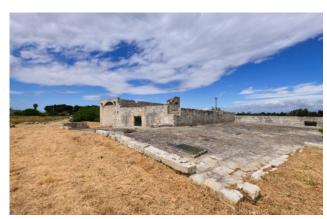

## LIZZANELLO - SALENTO

A few kilometers from Lecce, we offer for sale an ancient underground olive oil mill of about 610 sqm, dating back to 1700 and built in the typical tuff bank of the Salento area, with an olive grove of about 9.400 sqm.

The property is connected with the provincial street Lecce-Lizzanello, it is located less than 3 km from the town of Lizzanello and 7 km from Lecce, 15 km from the Adriatic coast, 40 km from the Ionian coast, 60 km from Brindisi airport and 180 km from Bari International Airport.