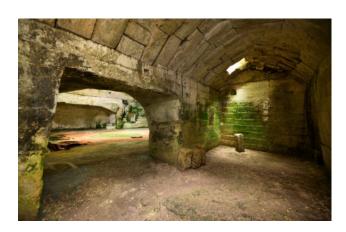

## LIZZANELLO - SALENTO

A few kilometers from Lecce, we offer for sale an ancient underground olive oil mill of about 610 sqm, dating back to 1700 and built in the typical tuff bank of the Salento area, with an olive grove of about 9.400 sqm.

In the underground part, the oil mill is divided into two large rooms; they were once used as the central places for oil processing; it is still visible the groove of the old millstone and the masonry niches for the wooden presses.

The underground oil mill, which is the symbol of a peasant tradition, is a physical place full of impressive meanings and, although it hasn't been used in its original function for decades, it still has an incredible charm today.