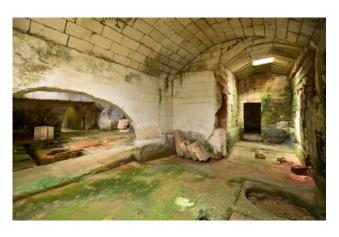

## LIZZANELLO - SALENTO

A few kilometers from Lecce, we offer for sale an ancient underground olive oil mill of about 610 sqm, dating back to 1700 and built in the typical tuff bank of the Salento area, with an olive grove of about 9.400 sqm.

In the underground part, the oil mill is divided into two large rooms; they were once used as the central places for oil processing; it is still visible the groove of the old millstone and the masonry niches for the wooden presses.

On the walls of the first underground room some graffiti can be found which probably have devotional meanings or words that presumably refer to the period of greatest activity of the mill.

Around the central rooms there are numerous smaller rooms used as stables, kitchens and bedrooms for the workers.