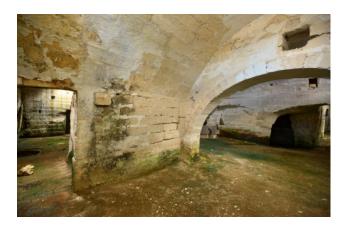

## LIZZANELLO - SALENTO

A few kilometers from Lecce, we offer for sale an ancient underground olive oil mill of about 610 sqm, dating back to 1700 and built in the typical tuff bank of the Salento area, with an olive grove of about 9.400 sqm.

In the underground part, the oil mill is divided into two large rooms; they were once used as the central places for oil processing; it is still visible the groove of the old millstone and the masonry niches for the wooden presses.

On the walls of the first underground room some graffiti can be found which probably have devotional meanings or words that presumably refer to the period of greatest activity of the mill.

Around the central rooms there are numerous smaller rooms used as stables, kitchens and bedrooms for the workers.