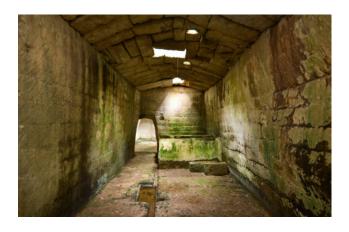

In the underground part, the oil mill is divided into two large rooms; they were once used as the central places for oil processing; it is still visible the groove of the old millstone and the masonry niches for the wooden presses.

On the walls of the first underground room some graffiti can be found which probably have devotional meanings or words that presumably refer to the period of greatest activity of the mill.

Around the central rooms there are numerous smaller rooms used as stables, kitchens and bedrooms for the workers.