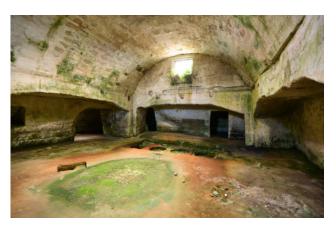

## LIZZANELLO - SALENTO

A few kilometers from Lecce, we offer for sale an ancient underground olive oil mill of about 610 sqm, dating back to 1700 and built in the typical tuff bank of the Salento area, with an olive grove of about 9.400 sqm.

In the underground part, the oil mill is divided into two large rooms; they were once used as the central places for oil processing; it is still visible the groove of the old millstone and the masonry niches for the wooden presses.

On the walls of the first underground room some graffiti can be found which probably have devotional meanings or words that presumably refer to the period of greatest activity of the mill.

Around the central rooms there are numerous smaller rooms used as stables, kitchens and bedrooms for the workers.