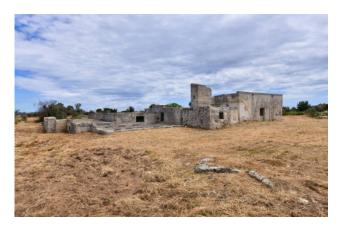

## LIZZANELLO - SALENTO

A few kilometers from Lecce, we offer for sale an ancient underground olive oil mill of about 610 sqm, dating back to 1700 and built in the typical tuff bank of the Salento area, with an olive grove of about 9.400 sqm.

The property is connected with the provincial street Lecce-Lizzanello, it is located less than 3 km from the town of Lizzanello and 7 km from Lecce, 15 km from the Adriatic coast, 40 km from the Ionian coast, 60 km from Brindisi airport and 180 km from Bari International Airport.