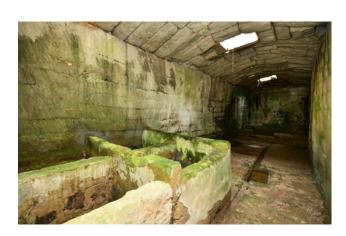

In the underground part, the oil mill is divided into two large rooms; they were once used as the central places for oil processing; it is still visible the groove of the old millstone and the masonry niches for the wooden presses.

On the walls of the first underground room some graffiti can be found which probably have devotional meanings or words that presumably refer to the period of greatest activity of the mill.

Around the central rooms there are numerous smaller rooms used as stables, kitchens and bedrooms for the workers.