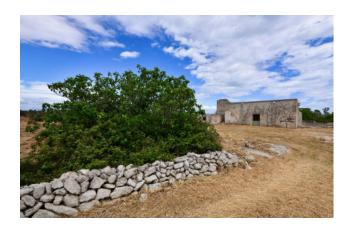

## LIZZANELLO - SALENTO

A few kilometers from Lecce, we offer for sale an ancient underground olive oil mill of about 610 sqm, dating back to 1700 and built in the typical tuff bank of the Salento area, with an olive grove of about 9.400 sqm.

The property is connected with the provincial street Lecce-Lizzanello, it is located less than 3 km from the town of Lizzanello and 7 km from Lecce, 15 km from the Adriatic coast, 40 km from the Ionian coast, 60 km from Brindisi airport and 180 km from Bari International Airport.