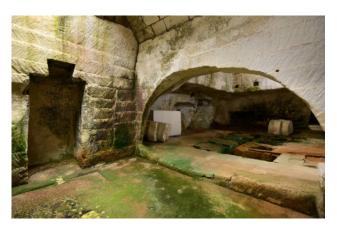

## LIZZANELLO - SALENTO

A few kilometers from Lecce, we offer for sale an ancient underground olive oil mill of about 610 sqm, dating back to 1700 and built in the typical tuff bank of the Salento area, with an olive grove of about 9.400 sqm.

In the underground part, the oil mill is divided into two large rooms; they were once used as the central places for oil processing; it is still visible the groove of the old millstone and the masonry niches for the wooden presses.

The underground oil mill, which is the symbol of a peasant tradition, is a physical place full of impressive meanings and, although it hasn't been used in its original function for decades, it still has an incredible charm today.