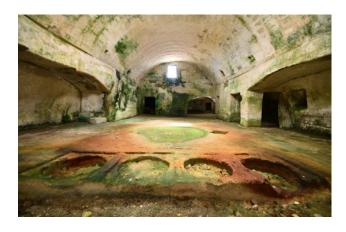

## LIZZANELLO - SALENTO

A few kilometers from Lecce, we offer for sale an ancient underground olive oil mill of about 610 sqm, dating back to 1700 and built in the typical tuff bank of the Salento area, with an olive grove of about 9.400 sqm.

In the underground part, the oil mill is divided into two large rooms; they were once used as the central places for oil processing; it is still visible the groove of the old millstone and the masonry niches for the wooden presses.

On the walls of the first underground room some graffiti can be found which probably have devotional meanings or words that presumably refer to the period of greatest activity of the mill.

Around the central rooms there are numerous smaller rooms used as stables, kitchens and bedrooms for the workers.

The underground oil mill, which is the symbol of a peasant tradition, is a physical place full of impressive meanings and, although it hasn't been used in its original function for decades, it still has an incredible charm today.