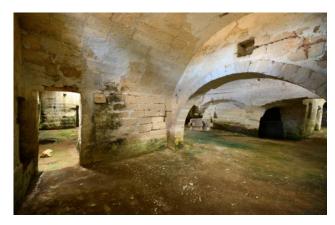

## LIZZANELLO - SALENTO

A few kilometers from Lecce, we offer for sale an ancient underground olive oil mill of about 610 sqm, dating back to 1700 and built in the typical tuff bank of the Salento area, with an olive grove of about 9.400 sqm.

In the underground part, the oil mill is divided into two large rooms; they were once used as the central places for oil processing; it is still visible the groove of the old millstone and the masonry niches for the wooden presses.

On the walls of the first underground room some graffiti can be found which probably have devotional meanings or words that presumably refer to the period of greatest activity of the mill.

Around the central rooms there are numerous smaller rooms used as stables, kitchens and bedrooms for the workers.