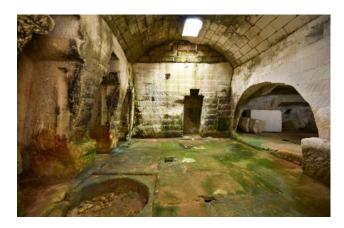

In the underground part, the oil mill is divided into two large rooms; they were once used as the central places for oil processing; it is still visible the groove of the old millstone and the masonry niches for the wooden presses.

On the walls of the first underground room some graffiti can be found which probably have devotional meanings or words that presumably refer to the period of greatest activity of the mill.

Around the central rooms there are numerous smaller rooms used as stables, kitchens and bedrooms for the workers.

The underground oil mill, which is the symbol of a peasant tradition, is a physical place full of impressive meanings and, although it hasn't been used in its original function for decades, it still has an incredible charm today.