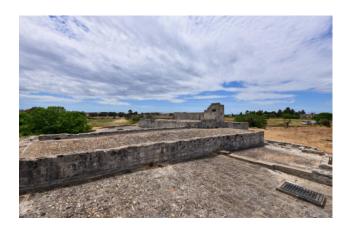

## LIZZANELLO - SALENTO

A few kilometers from Lecce, we offer for sale an ancient underground olive oil mill of about 610 sqm, dating back to 1700 and built in the typical tuff bank of the Salento area, with an olive grove of about 9.400 sqm.

The property is connected with the provincial street Lecce-Lizzanello, it is located less than 3 km from the town of Lizzanello and 7 km from Lecce, 15 km from the Adriatic coast, 40 km from the Ionian coast, 60 km from Brindisi airport and 180 km from Bari International Airport.