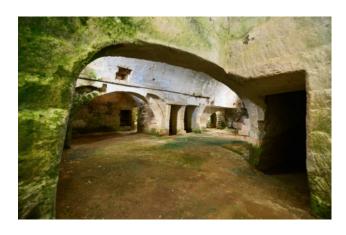

## LIZZANELLO - SALENTO

A few kilometers from Lecce, we offer for sale an ancient underground olive oil mill of about 610 sqm, dating back to 1700 and built in the typical tuff bank of the Salento area, with an olive grove of about 9.400 sqm.

In the underground part, the oil mill is divided into two large rooms; they were once used as the central places for oil processing; it is still visible the groove of the old millstone and the masonry niches for the wooden presses.

On the walls of the first underground room some graffiti can be found which probably have devotional meanings or words that presumably refer to the period of greatest activity of the mill.

Around the central rooms there are numerous smaller rooms used as stables, kitchens and bedrooms for the workers.

The underground oil mill, which is the symbol of a peasant tradition, is a physical place full of impressive meanings and, although it hasn't been used in its original function for decades, it still has an incredible charm today.