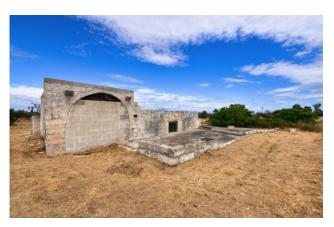

## LIZZANELLO - SALENTO

A few kilometers from Lecce, we offer for sale an ancient underground olive oil mill of about 610 sqm, dating back to 1700 and built in the typical tuff bank of the Salento area, with an olive grove of about 9.400 sqm.

The property is connected with the provincial street Lecce-Lizzanello, it is located less than 3 km from the town of Lizzanello and 7 km from Lecce, 15 km from the Adriatic coast, 40 km from the Ionian coast, 60 km from Brindisi airport and 180 km from Bari International Airport.