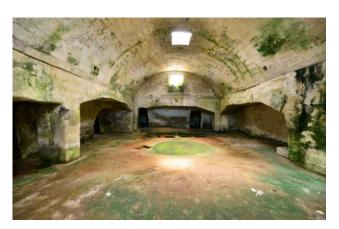

## LIZZANELLO - SALENTO

A few kilometers from Lecce, we offer for sale an ancient underground olive oil mill of about 610 sqm, dating back to 1700 and built in the typical tuff bank of the Salento area, with an olive grove of about 9.400 sqm.

In the underground part, the oil mill is divided into two large rooms; they were once used as the central places for oil processing; it is still visible the groove of the old millstone and the masonry niches for the wooden presses.

On the walls of the first underground room some graffiti can be found which probably have devotional meanings or words that presumably refer to the period of greatest activity of the mill.

Around the central rooms there are numerous smaller rooms used as stables, kitchens and bedrooms for the workers.

The underground oil mill, which is the symbol of a peasant tradition, is a physical place full of impressive meanings and, although it hasn't been used in its original function for decades, it still has an incredible charm today.