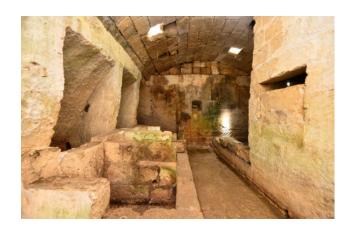

In the underground part, the oil mill is divided into two large rooms; they were once used as the central places for oil processing; it is still visible the groove of the old millstone and the masonry niches for the wooden presses.

On the walls of the first underground room some graffiti can be found which probably have devotional meanings or words that presumably refer to the period of greatest activity of the mill.

Around the central rooms there are numerous smaller rooms used as stables, kitchens and bedrooms for the workers.