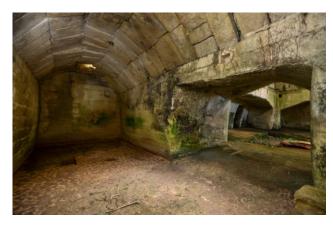

## LIZZANELLO - SALENTO

A few kilometers from Lecce, we offer for sale an ancient underground olive oil mill of about 610 sqm, dating back to 1700 and built in the typical tuff bank of the Salento area, with an olive grove of about 9.400 sqm.

In the underground part, the oil mill is divided into two large rooms; they were once used as the central places for oil processing; it is still visible the groove of the old millstone and the masonry niches for the wooden presses.

On the walls of the first underground room some graffiti can be found which probably have devotional meanings or words that presumably refer to the period of greatest activity of the mill.

Around the central rooms there are numerous smaller rooms used as stables, kitchens and bedrooms for the workers.

The underground oil mill, which is the symbol of a peasant tradition, is a physical place full of impressive meanings and, although it hasn't been used in its original function for decades, it still has an incredible charm today.