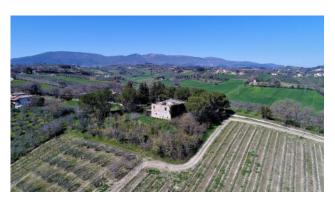

## 760 sq.m. | Bathrooms: 9 | Bedrooms: 10 | Rooms: 20

On the hills of Spoleto, a few minutes from the center in an enchanting position overlooking the town, we offer for sale a large farmhouse to be completely renovated with land.

The farmhouse, located on a plot of 3500 square meters, has a potential for the construction of one or more real estate units for a total area of about 400 square meters above ground on two levels, as well as terraces for 80 square meters and another 280 square meters basement.

Excellent both as a private residence and as an accommodation business.