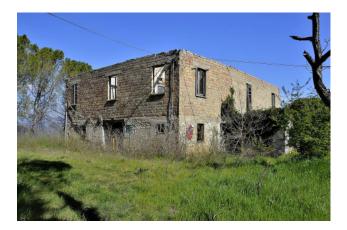

## Rustic/Farmhouse/Court for sale in Spoleto € 120.000 Ref. CBI057-315-30111

## 760 sq.m. | Bathrooms: 9 | Bedrooms: 10 | Rooms: 20

On the hills of Spoleto, a few minutes from the center in an enchanting position overlooking the town, we offer for sale a large farmhouse to be completely renovated with land.

The farmhouse, located on a plot of 3500 square meters, has a potential for the construction of one or more real estate units for a total area of about 400 square meters above ground on two levels, as well as terraces for 80 square meters and another 280 square meters basement.

Excellent both as a private residence and as an accommodation business.