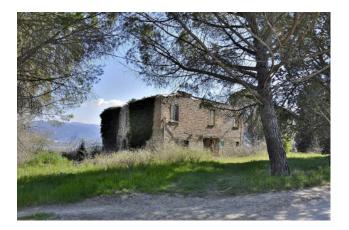

## 760 sq.m. | Bathrooms: 9 | Bedrooms: 10 | Rooms: 20

On the hills of Spoleto, a few minutes from the center in an enchanting position overlooking the town, we offer for sale a large farmhouse to be completely renovated with land.

The farmhouse, located on a plot of 3500 square meters, has a potential for the construction of one or more real estate units for a total area of about 400 square meters above ground on two levels, as well as terraces for 80 square meters and another 280 square meters basement.

Excellent both as a private residence and as an accommodation business.