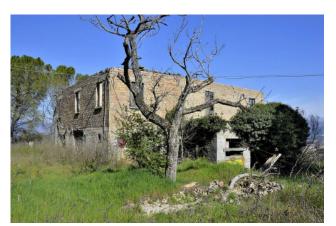

## Rustic/Farmhouse/Court for sale in Spoleto € 120.000 Ref. CBI057-315-30111

## 760 sq.m. | Bathrooms: 9 | Bedrooms: 10 | Rooms: 20

On the hills of Spoleto, a few minutes from the center in an enchanting position overlooking the town, we offer for sale a large farmhouse to be completely renovated with land.

The farmhouse, located on a plot of 3500 square meters, has a potential for the construction of one or more real estate units for a total area of about 400 square meters above ground on two levels, as well as terraces for 80 square meters and another 280 square meters basement.

Excellent both as a private residence and as an accommodation business.