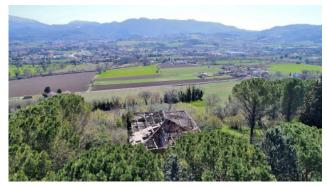

## 760 sq.m. | Bathrooms: 9 | Bedrooms: 10 | Rooms: 20

On the hills of Spoleto, a few minutes from the center in an enchanting position overlooking the town, we offer for sale a large farmhouse to be completely renovated with land.

The farmhouse, located on a plot of 3500 square meters, has a potential for the construction of one or more real estate units for a total area of about 400 square meters above ground on two levels, as well as terraces for 80 square meters and another 280 square meters basement.