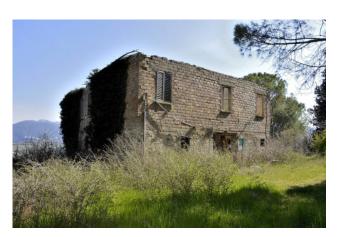

## Rustic/Farmhouse/Court for sale in Spoleto € 120.000 Ref. CBI057-315-30111

## 760 sq.m. | Bathrooms: 9 | Bedrooms: 10 | Rooms: 20

On the hills of Spoleto, a few minutes from the center in an enchanting position overlooking the town, we offer for sale a large farmhouse to be completely renovated with land.

The farmhouse, located on a plot of 3500 square meters, has a potential for the construction of one or more real estate units for a total area of about 400 square meters above ground on two levels, as well as terraces for 80 square meters and another 280 square meters basement.

Excellent both as a private residence and as an accommodation business.