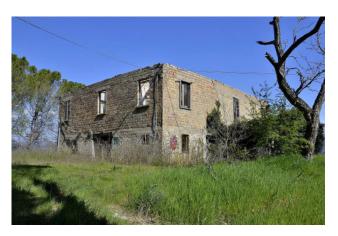

## 760 sq.m. | Bathrooms: 9 | Bedrooms: 10 | Rooms: 20

On the hills of Spoleto, a few minutes from the center in an enchanting position overlooking the town, we offer for sale a large farmhouse to be completely renovated with land.

The farmhouse, located on a plot of 3500 square meters, has a potential for the construction of one or more real estate units for a total area of about 400 square meters above ground on two levels, as well as terraces for 80 square meters and another 280 square meters basement.

Excellent both as a private residence and as an accommodation business.