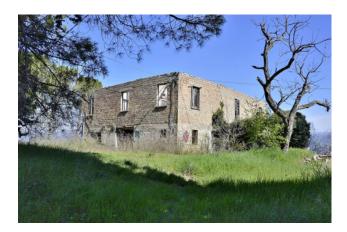

## Rustic/Farmhouse/Court for sale in Spoleto € 120.000 Ref. CBI057-315-30111

## 760 sq.m. | Bathrooms: 9 | Bedrooms: 10 | Rooms: 20

On the hills of Spoleto, a few minutes from the center in an enchanting position overlooking the town, we offer for sale a large farmhouse to be completely renovated with land.

The farmhouse, located on a plot of 3500 square meters, has a potential for the construction of one or more real estate units for a total area of about 400 square meters above ground on two levels, as well as terraces for 80 square meters and another 280 square meters basement.

Excellent both as a private residence and as an accommodation business.