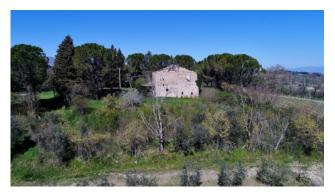

## 760 sq.m. | Bathrooms: 9 | Bedrooms: 10 | Rooms: 20

On the hills of Spoleto, a few minutes from the center in an enchanting position overlooking the town, we offer for sale a large farmhouse to be completely renovated with land.

The farmhouse, located on a plot of 3500 square meters, has a potential for the construction of one or more real estate units for a total area of about 400 square meters above ground on two levels, as well as terraces for 80 square meters and another 280 square meters basement.

Excellent both as a private residence and as an accommodation business.