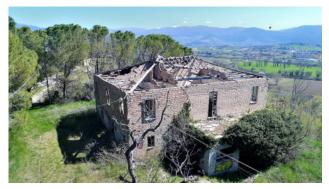

## 760 sq.m. | Bathrooms: 9 | Bedrooms: 10 | Rooms: 20

On the hills of Spoleto, a few minutes from the center in an enchanting position overlooking the town, we offer for sale a large farmhouse to be completely renovated with land.

The farmhouse, located on a plot of 3500 square meters, has a potential for the construction of one or more real estate units for a total area of about 400 square meters above ground on two levels, as well as terraces for 80 square meters and another 280 square meters basement.

Excellent both as a private residence and as an accommodation business.