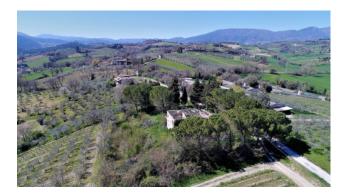

## 760 sq.m. | Bathrooms: 9 | Bedrooms: 10 | Rooms: 20

On the hills of Spoleto, a few minutes from the center in an enchanting position overlooking the town, we offer for sale a large farmhouse to be completely renovated with land.

The farmhouse, located on a plot of 3500 square meters, has a potential for the construction of one or more real estate units for a total area of about 400 square meters above ground on two levels, as well as terraces for 80 square meters and another 280 square meters basement.

Excellent both as a private residence and as an accommodation business.