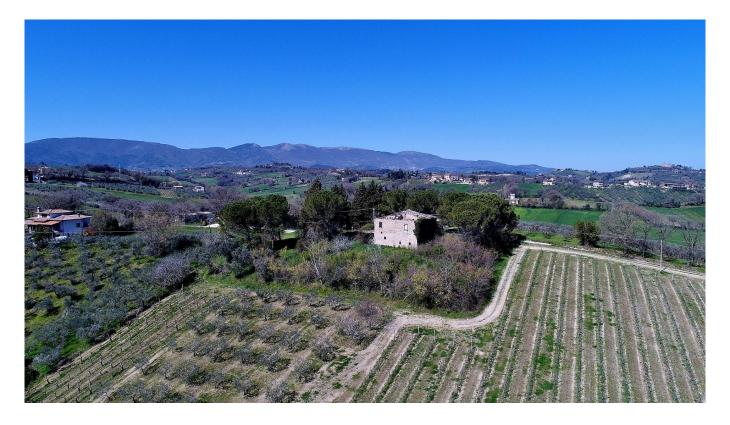

## 760 sq.m. | Bathrooms: 9 | Bedrooms: 10 | Rooms: 20

On the hills of Spoleto, a few minutes from the center in an enchanting position overlooking the town, we offer for sale a large farmhouse to be completely renovated with land.

The farmhouse, located on a plot of 3500 square meters, has a potential for the construction of one or more real estate units for a total area of about 400 square meters above ground on two levels, as well as terraces for 80 square meters and another 280 square meters basement.

Excellent both as a private residence and as an accommodation business.