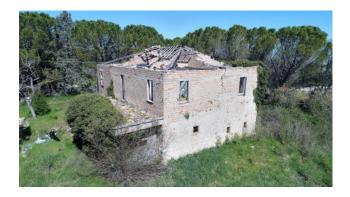

## 760 sq.m. | Bathrooms: 9 | Bedrooms: 10 | Rooms: 20

On the hills of Spoleto, a few minutes from the center in an enchanting position overlooking the town, we offer for sale a large farmhouse to be completely renovated with land.

The farmhouse, located on a plot of 3500 square meters, has a potential for the construction of one or more real estate units for a total area of about 400 square meters above ground on two levels, as well as terraces for 80 square meters and another 280 square meters basement.

Excellent both as a private residence and as an accommodation business.