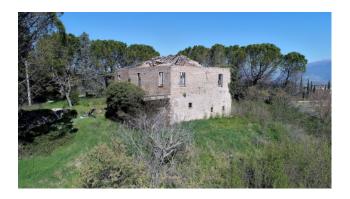

## 760 sq.m. | Bathrooms: 9 | Bedrooms: 10 | Rooms: 20

On the hills of Spoleto, a few minutes from the center in an enchanting position overlooking the town, we offer for sale a large farmhouse to be completely renovated with land.

The farmhouse, located on a plot of 3500 square meters, has a potential for the construction of one or more real estate units for a total area of about 400 square meters above ground on two levels, as well as terraces for 80 square meters and another 280 square meters basement.

Excellent both as a private residence and as an accommodation business.