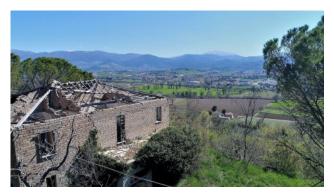

The farmhouse, located on a plot of 3500 square meters, has a potential for the construction of one or more real estate units for a total area of about 400 square meters above ground on two levels, as well as terraces for 80 square meters and another 280 square meters basement.

| Municipality: Spoleto                            | Total sqm: 760 sq.m.                |
|--------------------------------------------------|-------------------------------------|
| Bedrooms: 10                                     | Bathrooms: 9                        |
| Rooms: 20                                        | Internal condition: To be renovated |
| Floor: On two-levels                             | Total floors: 3                     |
| Current Status: Available after the deed of sale |                                     |