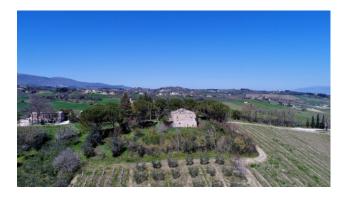

## 760 sq.m. | Bathrooms: 9 | Bedrooms: 10 | Rooms: 20

On the hills of Spoleto, a few minutes from the center in an enchanting position overlooking the town, we offer for sale a large farmhouse to be completely renovated with land.

The farmhouse, located on a plot of 3500 square meters, has a potential for the construction of one or more real estate units for a total area of about 400 square meters above ground on two levels, as well as terraces for 80 square meters and another 280 square meters basement.

Excellent both as a private residence and as an accommodation business.