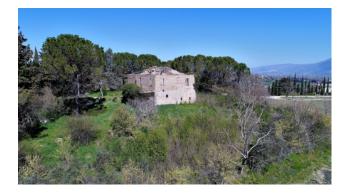

## 760 sq.m. | Bathrooms: 9 | Bedrooms: 10 | Rooms: 20

On the hills of Spoleto, a few minutes from the center in an enchanting position overlooking the town, we offer for sale a large farmhouse to be completely renovated with land.

The farmhouse, located on a plot of 3500 square meters, has a potential for the construction of one or more real estate units for a total area of about 400 square meters above ground on two levels, as well as terraces for 80 square meters and another 280 square meters basement.

Excellent both as a private residence and as an accommodation business.