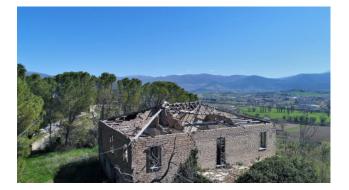

The farmhouse, located on a plot of 3500 square meters, has a potential for the construction of one or more real estate units for a total area of about 400 square meters above ground on two levels, as well as terraces for 80 square meters and another 280 square meters basement.

| Municipality: Spoleto                            | Total sqm: 760 sq.m.                |
|--------------------------------------------------|-------------------------------------|
| Bedrooms: 10                                     | Bathrooms: 9                        |
| Rooms: 20                                        | Internal condition: To be renovated |
| Floor: On two-levels                             | Total floors: 3                     |
| Current Status: Available after the deed of sale |                                     |