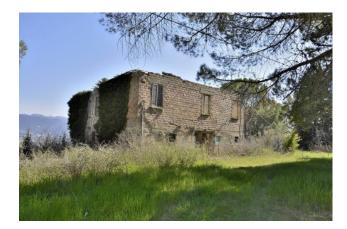

## 760 sq.m. | Bathrooms: 9 | Bedrooms: 10 | Rooms: 20

On the hills of Spoleto, a few minutes from the center in an enchanting position overlooking the town, we offer for sale a large farmhouse to be completely renovated with land.

The farmhouse, located on a plot of 3500 square meters, has a potential for the construction of one or more real estate units for a total area of about 400 square meters above ground on two levels, as well as terraces for 80 square meters and another 280 square meters basement.

Excellent both as a private residence and as an accommodation business.