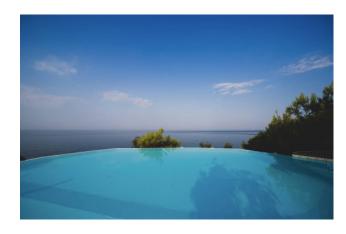

An oasis of peace and privacy of about 5,000 square meters with a luxuriant garden, large solarium areas, hydromassage and a panoramic "infinity" swimming pool overlooking the sea, with sea water.

The structure consists of a main body of about 300 square meters, a covered veranda of 90 square meters, a pergola of about 60 square meters and a building of about 40 square meters.