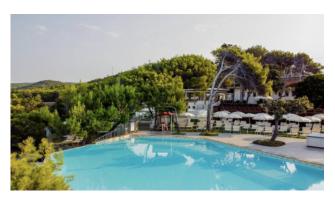

An oasis of peace and privacy of about 5,000 square meters with a luxuriant garden, large solarium areas, hydromassage and a panoramic "infinity" swimming pool overlooking the sea, with sea water.

The structure consists of a main body of about 300 square meters, a covered veranda of 90 square meters, a pergola of about 60 square meters and a building of about 40 square meters.