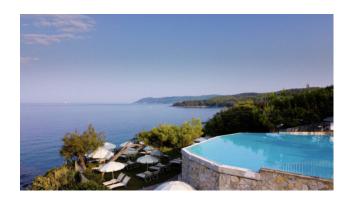

An oasis of peace and privacy of about 5,000 square meters with a luxuriant garden, large solarium areas, hydromassage and a panoramic "infinity" swimming pool overlooking the sea, with sea water.

The structure consists of a main body of about 300 square meters, a covered veranda of 90 square meters, a pergola of about 60 square meters and a building of about 40 square meters.