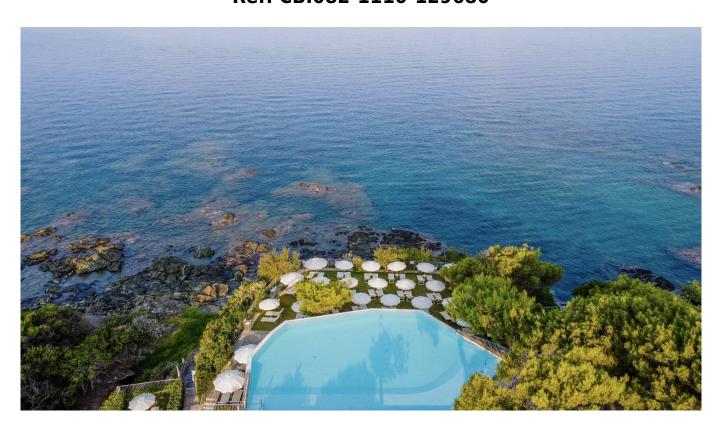

## 490 sq.m. | Bathrooms: 5 | Bedrooms: 5 | Rooms: 20

Magnificent property on a cliff overlooking the sea, with direct access to the beach, a few minutes from the center of the seaside resort of Castiglioncello, called "The pearl of the Tyrrhenian" Riviera degli Etruschi.

An oasis of peace and privacy of about 5,000 square meters with a luxuriant garden, large solarium areas, hydromassage and a panoramic "infinity" swimming pool overlooking the sea, with sea water.

The structure consists of a main body of about 300 square meters, a covered veranda of 90 square meters, a pergola of about 60 square meters and a building of about 40 square meters.

The entire building is located on a private, non-state-owned area and for this reason it could be developed either as a private residence for residential use or as a tourist accommodation facility, thanks to its architectural characteristics and its unique and wonderful position, facing the magnificent sea. Tuscan.