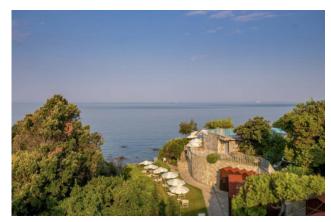

## 490 sq.m. | Bathrooms: 5 | Bedrooms: 5 | Rooms: 20

Magnificent property on a cliff overlooking the sea, with direct access to the beach, a few minutes from the center of the seaside resort of Castiglioncello, called "The pearl of the Tyrrhenian" Riviera degli Etruschi.

An oasis of peace and privacy of about 5,000 square meters with a luxuriant garden, large solarium areas, hydromassage and a panoramic "infinity" swimming pool overlooking the sea, with sea water.

The structure consists of a main body of about 300 square meters, a covered veranda of 90 square meters, a pergola of about 60 square meters and a building of about 40 square meters.

The entire building is located on a private, non-state-owned area and for this reason it could be developed either as a private residence for residential use or as a tourist accommodation facility, thanks to its architectural characteristics and its unique and wonderful position, facing the magnificent sea. Tuscan.