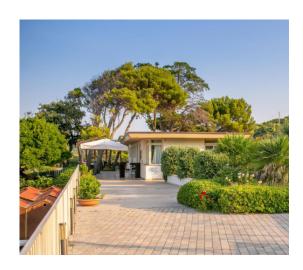

## Villa for sale in Rosignano Marittimo Castiglioncello € 4.800.000 Ref. CBI082-1110-129680

## 490 sq.m. | Bathrooms: 5 | Bedrooms: 5 | Rooms: 20

Magnificent property on a cliff overlooking the sea, with direct access to the beach, a few minutes from the center of the seaside resort of Castiglioncello, called "The pearl of the Tyrrhenian" Riviera degli Etruschi.

An oasis of peace and privacy of about 5,000 square meters with a luxuriant garden, large solarium areas, hydromassage and a panoramic "infinity" swimming pool overlooking the sea, with sea water.

The structure consists of a main body of about 300 square meters, a covered veranda of 90 square meters, a pergola of about 60 square meters and a building of about 40 square meters.

The entire building is located on a private, non-state-owned area and for this reason it could be developed either as a private residence for residential use or as a tourist accommodation facility, thanks to its architectural characteristics and its unique and wonderful position, facing the magnificent sea. Tuscan.