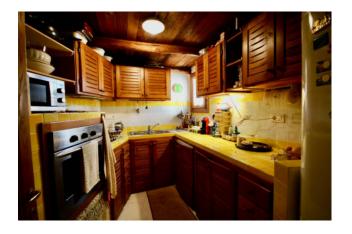

## **Features**

Property ID: CBI040-777-10167 Contract: Sale

Categoria: Apartment Address: CLUB DEGLI ARTISTI, 34

| Zip Code: 7026                                   | Municipality: Olbia       |
|--------------------------------------------------|---------------------------|
| Zona: Cugnana                                    | Total sqm: 142 sq.m.      |
| Bedrooms: 4                                      | Bathrooms: 2              |
| Rooms: 6                                         | Internal condition: Good  |
| Floor: Ground Floor                              | Total floors: 2           |
| Independent heating: Air-Conditioned             | Parking space: Carport    |
| Current Status: Available after the deed of sale | Condominium costs: € 220  |
| Terrace: Present, 15 sq.m.                       | Garden: Private, 10 sq.m. |
| Sea distance: 2 meter                            | Kitchen: Kitchenette      |