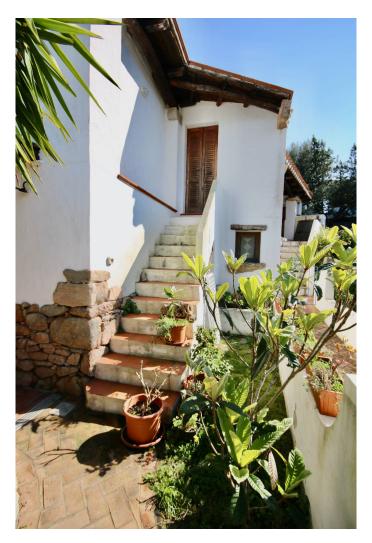

## 142 sq.m. | Bathrooms: 2 | Bedrooms: 4 | Rooms: 6

On the provincial road that leads to Porto Cervo, in a tourist complex with swimming pool and lawn and private parking, for sale an interesting and spacious apartment on 2 levels, both with a large veranda on the first floor as well as a solarium. and garden on the ground floor. The property is composed as follows: Ground floor a living room, 2 bedrooms, a bathroom, veranda and a small garden; On the first floor there is a living room, hallway, closet, bedroom, large veranda and solarium above. The property can be divided into 2 apartments that can be sold separately.