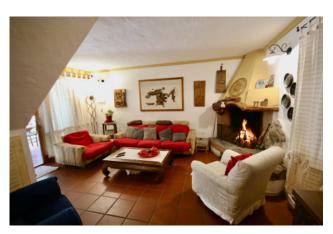

## 142 sq.m. | Bathrooms: 2 | Bedrooms: 4 | Rooms: 6

On the provincial road that leads to Porto Cervo, in a tourist complex with swimming pool and lawn and private parking, for sale an interesting and spacious apartment on 2 levels, both with a large veranda on the first floor as well as a solarium. and garden on the ground floor. The property is composed as follows: Ground floor a living room, 2 bedrooms, a bathroom, veranda and a small garden; On the first floor there is a living room, hallway, closet, bedroom, large veranda and solarium above. The property can be divided into 2 apartments that can be sold separately.