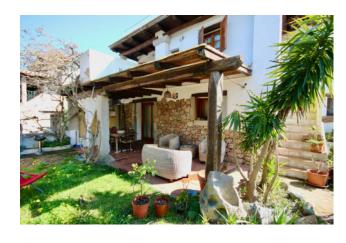

## 142 sq.m. | Bathrooms: 2 | Bedrooms: 4 | Rooms: 6

On the provincial road that leads to Porto Cervo, in a tourist complex with swimming pool and lawn and private parking, for sale an interesting and spacious apartment on 2 levels, both with a large veranda on the first floor as well as a solarium. and garden on the ground floor. The property is composed as follows: Ground floor a living room, 2 bedrooms, a bathroom, veranda and a small garden; On the first floor there is a living room, hallway, closet, bedroom, large veranda and solarium above. The property can be divided into 2 apartments that can be sold separately.