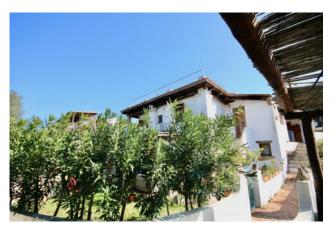

## 142 sq.m. | Bathrooms: 2 | Bedrooms: 4 | Rooms: 6

On the provincial road that leads to Porto Cervo, in a tourist complex with swimming pool and lawn and private parking, for sale an interesting and spacious apartment on 2 levels, both with a large veranda on the first floor as well as a solarium. and garden on the ground floor. The property is composed as follows: Ground floor a living room, 2 bedrooms, a bathroom, veranda and a small garden; On the first floor there is a living room, hallway, closet, bedroom, large veranda and solarium above. The property can be divided into 2 apartments that can be sold separately.