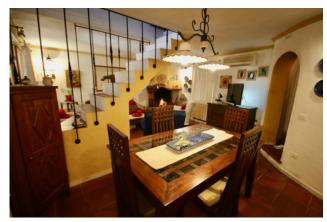

## 142 sq.m. | Bathrooms: 2 | Bedrooms: 4 | Rooms: 6

On the provincial road that leads to Porto Cervo, in a tourist complex with swimming pool and lawn and private parking, for sale an interesting and spacious apartment on 2 levels, both with a large veranda on the first floor as well as a solarium. and garden on the ground floor. The property is composed as follows: Ground floor a living room, 2 bedrooms, a bathroom, veranda and a small garden; On the first floor there is a living room, hallway, closet, bedroom, large veranda and solarium above. The property can be divided into 2 apartments that can be sold separately.