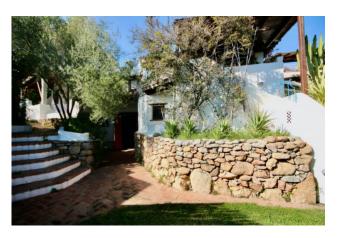

## 142 sq.m. | Bathrooms: 2 | Bedrooms: 4 | Rooms: 6

On the provincial road that leads to Porto Cervo, in a tourist complex with swimming pool and lawn and private parking, for sale an interesting and spacious apartment on 2 levels, both with a large veranda on the first floor as well as a solarium. and garden on the ground floor. The property is composed as follows: Ground floor a living room, 2 bedrooms, a bathroom, veranda and a small garden; On the first floor there is a living room, hallway, closet, bedroom, large veranda and solarium above. The property can be divided into 2 apartments that can be sold separately.