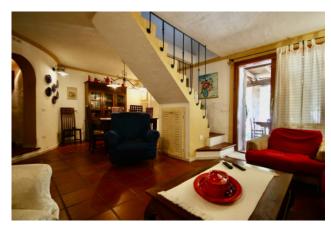

## 142 sq.m. | Bathrooms: 2 | Bedrooms: 4 | Rooms: 6

On the provincial road that leads to Porto Cervo, in a tourist complex with swimming pool and lawn and private parking, for sale an interesting and spacious apartment on 2 levels, both with a large veranda on the first floor as well as a solarium. and garden on the ground floor. The property is composed as follows: Ground floor a living room, 2 bedrooms, a bathroom, veranda and a small garden; On the first floor there is a living room, hallway, closet, bedroom, large veranda and solarium above. The property can be divided into 2 apartments that can be sold separately.