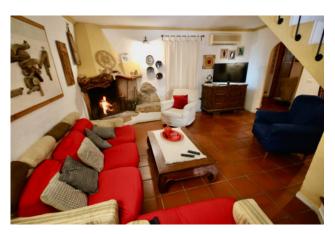

## 142 sq.m. | Bathrooms: 2 | Bedrooms: 4 | Rooms: 6

On the provincial road that leads to Porto Cervo, in a tourist complex with swimming pool and lawn and private parking, for sale an interesting and spacious apartment on 2 levels, both with a large veranda on the first floor as well as a solarium. and garden on the ground floor. The property is composed as follows: Ground floor a living room, 2 bedrooms, a bathroom, veranda and a small garden; On the first floor there is a living room, hallway, closet, bedroom, large veranda and solarium above. The property can be divided into 2 apartments that can be sold separately.