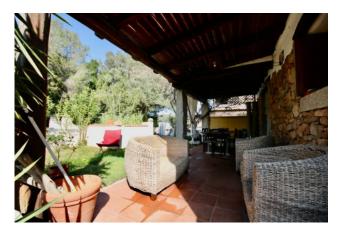

## 142 sq.m. | Bathrooms: 2 | Bedrooms: 4 | Rooms: 6

On the provincial road that leads to Porto Cervo, in a tourist complex with swimming pool and lawn and private parking, for sale an interesting and spacious apartment on 2 levels, both with a large veranda on the first floor as well as a solarium. and garden on the ground floor. The property is composed as follows: Ground floor a living room, 2 bedrooms, a bathroom, veranda and a small garden; On the first floor there is a living room, hallway, closet, bedroom, large veranda and solarium above. The property can be divided into 2 apartments that can be sold separately.