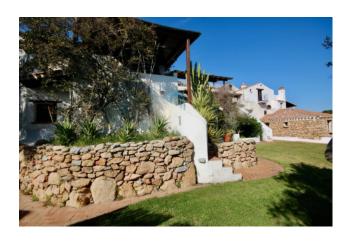

## 142 sq.m. | Bathrooms: 2 | Bedrooms: 4 | Rooms: 6

On the provincial road that leads to Porto Cervo, in a tourist complex with swimming pool and lawn and private parking, for sale an interesting and spacious apartment on 2 levels, both with a large veranda on the first floor as well as a solarium. and garden on the ground floor. The property is composed as follows: Ground floor a living room, 2 bedrooms, a bathroom, veranda and a small garden; On the first floor there is a living room, hallway, closet, bedroom, large veranda and solarium above. The property can be divided into 2 apartments that can be sold separately.