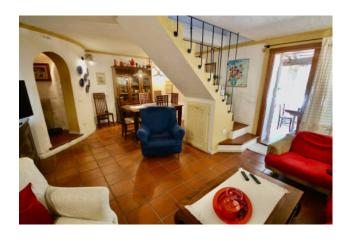

## 142 sq.m. | Bathrooms: 2 | Bedrooms: 4 | Rooms: 6

On the provincial road that leads to Porto Cervo, in a tourist complex with swimming pool and lawn and private parking, for sale an interesting and spacious apartment on 2 levels, both with a large veranda on the first floor as well as a solarium. and garden on the ground floor. The property is composed as follows: Ground floor a living room, 2 bedrooms, a bathroom, veranda and a small garden; On the first floor there is a living room, hallway, closet, bedroom, large veranda and solarium above. The property can be divided into 2 apartments that can be sold separately.