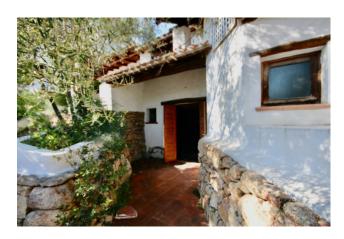

## 142 sq.m. | Bathrooms: 2 | Bedrooms: 4 | Rooms: 6

On the provincial road that leads to Porto Cervo, in a tourist complex with swimming pool and lawn and private parking, for sale an interesting and spacious apartment on 2 levels, both with a large veranda on the first floor as well as a solarium. and garden on the ground floor. The property is composed as follows: Ground floor a living room, 2 bedrooms, a bathroom, veranda and a small garden; On the first floor there is a living room, hallway, closet, bedroom, large veranda and solarium above. The property can be divided into 2 apartments that can be sold separately.