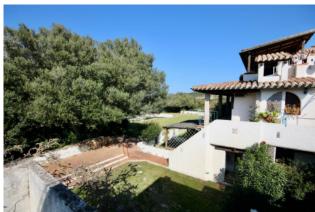

## 142 sq.m. | Bathrooms: 2 | Bedrooms: 4 | Rooms: 6

On the provincial road that leads to Porto Cervo, in a tourist complex with swimming pool and lawn and private parking, for sale an interesting and spacious apartment on 2 levels, both with a large veranda on the first floor as well as a solarium. and garden on the ground floor. The property is composed as follows: Ground floor a living room, 2 bedrooms, a bathroom, veranda and a small garden; On the first floor there is a living room, hallway, closet, bedroom, large veranda and solarium above. The property can be divided into 2 apartments that can be sold separately.

## **Features**

Property ID: CBI040-777-10167 Contract: Sale

Categoria: Apartment Address: CLUB DEGLI ARTISTI, 34

| Zip Code: 7026                                   | Municipality: Olbia       |
|--------------------------------------------------|---------------------------|
| Zona: Cugnana                                    | Total sqm: 142 sq.m.      |
| Bedrooms: 4                                      | Bathrooms: 2              |
| Rooms: 6                                         | Internal condition: Good  |
| Floor: Ground Floor                              | Total floors: 2           |
| Independent heating: Air-Conditioned             | Parking space: Carport    |
| Current Status: Available after the deed of sale | Condominium costs: € 220  |
| Terrace: Present, 15 sq.m.                       | Garden: Private, 10 sq.m. |
| Sea distance: 2 meter                            | Kitchen: Kitchenette      |