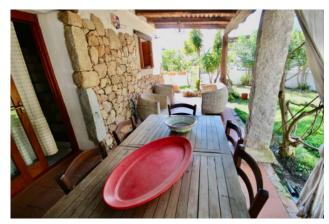

## 142 sq.m. | Bathrooms: 2 | Bedrooms: 4 | Rooms: 6

On the provincial road that leads to Porto Cervo, in a tourist complex with swimming pool and lawn and private parking, for sale an interesting and spacious apartment on 2 levels, both with a large veranda on the first floor as well as a solarium. and garden on the ground floor. The property is composed as follows: Ground floor a living room, 2 bedrooms, a bathroom, veranda and a small garden; On the first floor there is a living room, hallway, closet, bedroom, large veranda and solarium above. The property can be divided into 2 apartments that can be sold separately.