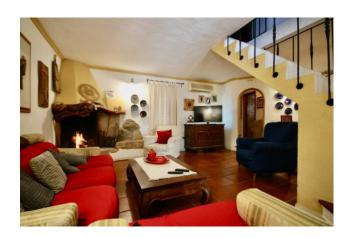

## 142 sq.m. | Bathrooms: 2 | Bedrooms: 4 | Rooms: 6

On the provincial road that leads to Porto Cervo, in a tourist complex with swimming pool and lawn and private parking, for sale an interesting and spacious apartment on 2 levels, both with a large veranda on the first floor as well as a solarium. and garden on the ground floor. The property is composed as follows: Ground floor a living room, 2 bedrooms, a bathroom, veranda and a small garden; On the first floor there is a living room, hallway, closet, bedroom, large veranda and solarium above. The property can be divided into 2 apartments that can be sold separately.