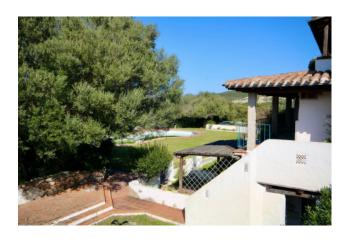

## 142 sq.m. | Bathrooms: 2 | Bedrooms: 4 | Rooms: 6

On the provincial road that leads to Porto Cervo, in a tourist complex with swimming pool and lawn and private parking, for sale an interesting and spacious apartment on 2 levels, both with a large veranda on the first floor as well as a solarium. and garden on the ground floor. The property is composed as follows: Ground floor a living room, 2 bedrooms, a bathroom, veranda and a small garden; On the first floor there is a living room, hallway, closet, bedroom, large veranda and solarium above. The property can be divided into 2 apartments that can be sold separately.

## **Features**

Property ID: CBI040-777-10167 Contract: Sale

Categoria: Apartment Address: CLUB DEGLI ARTISTI, 34

| Zip Code: 7026                                   | Municipality: Olbia       |
|--------------------------------------------------|---------------------------|
| Zona: Cugnana                                    | Total sqm: 142 sq.m.      |
| Bedrooms: 4                                      | Bathrooms: 2              |
| Rooms: 6                                         | Internal condition: Good  |
| Floor: Ground Floor                              | Total floors: 2           |
| Independent heating: Air-Conditioned             | Parking space: Carport    |
| Current Status: Available after the deed of sale | Condominium costs: € 220  |
| Terrace: Present, 15 sq.m.                       | Garden: Private, 10 sq.m. |
| Sea distance: 2 meter                            | Kitchen: Kitchenette      |