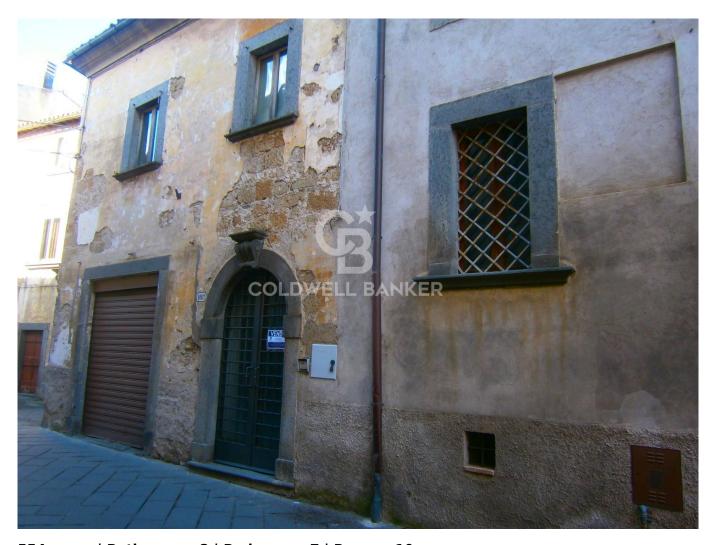

## Townhouse for sale in Bagnoregio € 270.000 Ref. CBI105-1492-85

554 sq.m. | Bathrooms: 2 | Bedrooms: 7 | Rooms: 10

LAZIO - VITERBO - BAGNOREGIO HISTORIC SKY/EARTH TO RENOVATE

In the historic center of Bagnoregio, in the main street, a few hundred meters from the entrance to the famous Civita di Bagnoregio "La Città Che Muore", a period sky/earth building, to be restored, with the rarity of a private garden for exclusive.

The property is spread over two levels, as well as having other large rooms on the floor below the street. The roof has just been redone.

The structure is suitable both as a residential property, creating several housing units, and as an accommodation facility, given its strategic position and the tourist place in which it is located. Bagnoregio, in fact, boasts tourists from all over the world and throughout the year (in just 12 months of 2019 it had exceeded one million visitors).