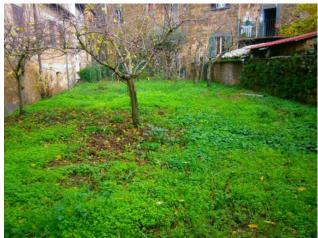

## **Features**

| Property ID: CBI105-1492-85                      | Contract: Sale              |
|--------------------------------------------------|-----------------------------|
| Categoria: Townhouse                             | Address: Corso Mazzini, 105 |
| Zip Code: 1022                                   | Municipality: Bagnoregio    |
| Total sqm: 554 sq.m.                             | Bedrooms: 7                 |
| Bathrooms: 2                                     | Rooms: 10                   |
| Internal condition: To be renovated              | Floor: On two-levels        |
| Independent heating: Heating                     | Suitable for Students: Yes  |
| No architectural barriers: Yes                   | Date of construction: 1600  |
| Current Status: Available after the deed of sale | Balconies: Present, 2 sq.m. |
| Garden: Private, 140 sq.m.                       | Kitchen: Present            |
| Garage: for two cars, 40 sq.m.                   | : Yes                       |