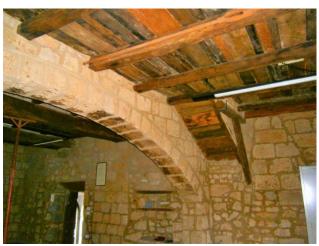

## Townhouse for sale in Bagnoregio € 270.000 Ref. CBI105-1492-85

554 sq.m. | Bathrooms: 2 | Bedrooms: 7 | Rooms: 10

LAZIO - VITERBO - BAGNOREGIO HISTORIC SKY/EARTH TO RENOVATE

In the historic center of Bagnoregio, in the main street, a few hundred meters from the entrance to the famous Civita di Bagnoregio "La Città Che Muore", a period sky/earth building, to be restored, with the rarity of a private garden for exclusive.

The property is spread over two levels, as well as having other large rooms on the floor below the street. The roof has just been redone.

The structure is suitable both as a residential property, creating several housing units, and as an accommodation facility, given its strategic position and the tourist place in which it is located. Bagnoregio, in fact, boasts tourists from all over the world and throughout the year (in just 12 months of 2019 it had exceeded one million visitors).