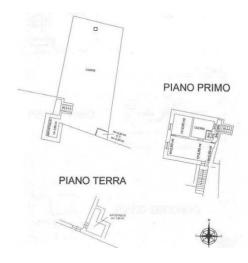

## Townhouse for sale in Bagnoregio € 270.000 Ref. CBI105-1492-85

554 sq.m. | Bathrooms: 2 | Bedrooms: 7 | Rooms: 10

LAZIO - VITERBO - BAGNOREGIO HISTORIC SKY/EARTH TO RENOVATE

In the historic center of Bagnoregio, in the main street, a few hundred meters from the entrance to the famous Civita di Bagnoregio "La Città Che Muore", a period sky/earth building, to be restored, with the rarity of a private garden for exclusive.

The property is spread over two levels, as well as having other large rooms on the floor below the street. The roof has just been redone.

The structure is suitable both as a residential property, creating several housing units, and as an accommodation facility, given its strategic position and the tourist place in which it is located. Bagnoregio, in fact, boasts tourists from all over the world and throughout the year (in just 12 months of 2019 it had exceeded one million visitors).

## **Features**

| Property ID: CBI105-1492-85                      | Contract: Sale              |
|--------------------------------------------------|-----------------------------|
| Categoria: Townhouse                             | Address: Corso Mazzini, 105 |
| Zip Code: 1022                                   | Municipality: Bagnoregio    |
| Total sqm: 554 sq.m.                             | Bedrooms: 7                 |
| Bathrooms: 2                                     | Rooms: 10                   |
| Internal condition: To be renovated              | Floor: On two-levels        |
| Independent heating: Heating                     | Suitable for Students: Yes  |
| No architectural barriers: Yes                   | Date of construction: 1600  |
| Current Status: Available after the deed of sale | Balconies: Present, 2 sq.m. |
| Garden: Private, 140 sq.m.                       | Kitchen: Present            |
| Garage: for two cars, 40 sq.m.                   | : Yes                       |