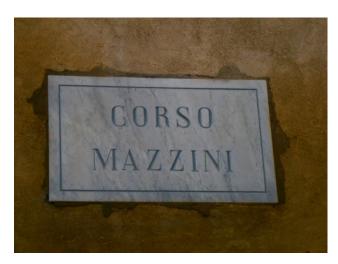

## **Features**

| Property ID: CBI105-1492-85                      | Contract: Sale              |
|--------------------------------------------------|-----------------------------|
| Categoria: Townhouse                             | Address: Corso Mazzini, 105 |
| Zip Code: 1022                                   | Municipality: Bagnoregio    |
| Total sqm: 554 sq.m.                             | Bedrooms: 7                 |
| Bathrooms: 2                                     | Rooms: 10                   |
| Internal condition: To be renovated              | Floor: On two-levels        |
| Independent heating: Heating                     | Suitable for Students: Yes  |
| No architectural barriers: Yes                   | Date of construction: 1600  |
| Current Status: Available after the deed of sale | Balconies: Present, 2 sq.m. |
| Garden: Private, 140 sq.m.                       | Kitchen: Present            |
| Garage: for two cars, 40 sq.m.                   | : Yes                       |