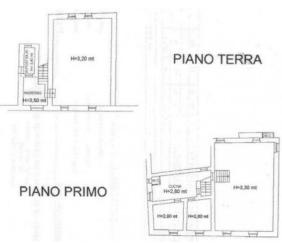

## Townhouse for sale in Bagnoregio € 270.000 Ref. CBI105-1492-85

554 sq.m. | Bathrooms: 2 | Bedrooms: 7 | Rooms: 10

LAZIO - VITERBO - BAGNOREGIO HISTORIC SKY/EARTH TO RENOVATE

In the historic center of Bagnoregio, in the main street, a few hundred meters from the entrance to the famous Civita di Bagnoregio "La Città Che Muore", a period sky/earth building, to be restored, with the rarity of a private garden for exclusive.

The property is spread over two levels, as well as having other large rooms on the floor below the street. The roof has just been redone.

The structure is suitable both as a residential property, creating several housing units, and as an accommodation facility, given its strategic position and the tourist place in which it is located. Bagnoregio, in fact, boasts tourists from all over the world and throughout the year (in just 12 months of 2019 it had exceeded one million visitors).

## **Features**

| Property ID: CBI105-1492-85                      | Contract: Sale              |
|--------------------------------------------------|-----------------------------|
| Categoria: Townhouse                             | Address: Corso Mazzini, 105 |
| Zip Code: 1022                                   | Municipality: Bagnoregio    |
| Total sqm: 554 sq.m.                             | Bedrooms: 7                 |
| Bathrooms: 2                                     | Rooms: 10                   |
| Internal condition: To be renovated              | Floor: On two-levels        |
| Independent heating: Heating                     | Suitable for Students: Yes  |
| No architectural barriers: Yes                   | Date of construction: 1600  |
| Current Status: Available after the deed of sale | Balconies: Present, 2 sq.m. |
| Garden: Private, 140 sq.m.                       | Kitchen: Present            |
| Garage: for two cars, 40 sq.m.                   | : Yes                       |