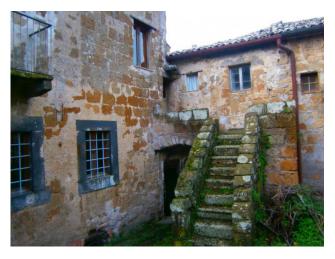

## Townhouse for sale in Bagnoregio € 270.000 Ref. CBI105-1492-85

554 sq.m. | Bathrooms: 2 | Bedrooms: 7 | Rooms: 10

LAZIO - VITERBO - BAGNOREGIO HISTORIC SKY/EARTH TO RENOVATE

In the historic center of Bagnoregio, in the main street, a few hundred meters from the entrance to the famous Civita di Bagnoregio "La Città Che Muore", a period sky/earth building, to be restored, with the rarity of a private garden for exclusive.

The property is spread over two levels, as well as having other large rooms on the floor below the street. The roof has just been redone.

The structure is suitable both as a residential property, creating several housing units, and as an accommodation facility, given its strategic position and the tourist place in which it is located. Bagnoregio, in fact, boasts tourists from all over the world and throughout the year (in just 12 months of 2019 it had exceeded one million visitors).