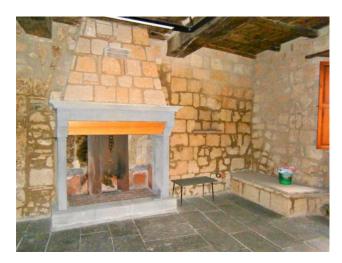

## Townhouse for sale in Bagnoregio € 270.000 Ref. CBI105-1492-85

554 sq.m. | Bathrooms: 2 | Bedrooms: 7 | Rooms: 10

LAZIO - VITERBO - BAGNOREGIO HISTORIC SKY/EARTH TO RENOVATE

In the historic center of Bagnoregio, in the main street, a few hundred meters from the entrance to the famous Civita di Bagnoregio "La Città Che Muore", a period sky/earth building, to be restored, with the rarity of a private garden for exclusive.

The property is spread over two levels, as well as having other large rooms on the floor below the street. The roof has just been redone.

The structure is suitable both as a residential property, creating several housing units, and as an accommodation facility, given its strategic position and the tourist place in which it is located. Bagnoregio, in fact, boasts tourists from all over the world and throughout the year (in just 12 months of 2019 it had exceeded one million visitors).