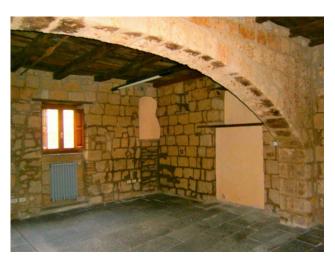

## Townhouse for sale in Bagnoregio € 270.000 Ref. CBI105-1492-85

554 sq.m. | Bathrooms: 2 | Bedrooms: 7 | Rooms: 10

LAZIO - VITERBO - BAGNOREGIO HISTORIC SKY/EARTH TO RENOVATE

In the historic center of Bagnoregio, in the main street, a few hundred meters from the entrance to the famous Civita di Bagnoregio "La Città Che Muore", a period sky/earth building, to be restored, with the rarity of a private garden for exclusive.

The property is spread over two levels, as well as having other large rooms on the floor below the street. The roof has just been redone.

The structure is suitable both as a residential property, creating several housing units, and as an accommodation facility, given its strategic position and the tourist place in which it is located. Bagnoregio, in fact, boasts tourists from all over the world and throughout the year (in just 12 months of 2019 it had exceeded one million visitors).