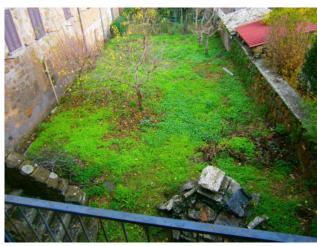

## Townhouse for sale in Bagnoregio € 270.000 Ref. CBI105-1492-85

554 sq.m. | Bathrooms: 2 | Bedrooms: 7 | Rooms: 10

LAZIO - VITERBO - BAGNOREGIO HISTORIC SKY/EARTH TO RENOVATE

In the historic center of Bagnoregio, in the main street, a few hundred meters from the entrance to the famous Civita di Bagnoregio "La Città Che Muore", a period sky/earth building, to be restored, with the rarity of a private garden for exclusive.

## **Features**

| Property ID: CBI105-1492-85                      | Contract: Sale              |
|--------------------------------------------------|-----------------------------|
| Categoria: Townhouse                             | Address: Corso Mazzini, 105 |
| Zip Code: 1022                                   | Municipality: Bagnoregio    |
| Total sqm: 554 sq.m.                             | Bedrooms: 7                 |
| Bathrooms: 2                                     | Rooms: 10                   |
| Internal condition: To be renovated              | Floor: On two-levels        |
| Independent heating: Heating                     | Suitable for Students: Yes  |
| No architectural barriers: Yes                   | Date of construction: 1600  |
| Current Status: Available after the deed of sale | Balconies: Present, 2 sq.m. |
| Garden: Private, 140 sq.m.                       | Kitchen: Present            |
| Garage: for two cars, 40 sq.m.                   | : Yes                       |