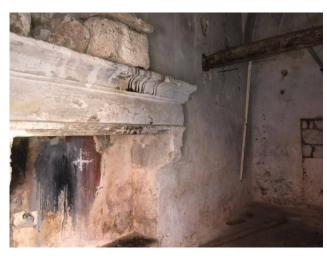

The property of about 280 square meters is on two levels.

The ground floor is enriched by a cloister where various rooms open, including old stables, wine-making rooms and granaries. Inside there is also a cellar.

In some rooms the floor made in ancient times in Venetian screed with decorations and Greek frets is well preserved.

Ruffano is a rich town of about ten thousand inhabitants located in the central area, close to the Serre Salentine, 50 km from Lecce, 25 km from Gallipoli, 30 km from Otranto, 30 km from Santa Maria di Leuca and 85 km from Brindisi airport.

#### **Features**

| Property ID: CBI056-1425-29420      | Contract: Sale                                   |
|-------------------------------------|--------------------------------------------------|
| Categoria: Rustic/Farmhouse/Court   | Address: VIA ARCIVESCOVO ZEZZA, 25               |
| Municipality: Ruffano               | Total sqm: 280 sq.m.                             |
| Livable surface: 275.00             | Bedrooms: 5                                      |
| Bathrooms: 2                        | Rooms: 15                                        |
| Internal condition: To be renovated | Floor: Counterland                               |
| Date of construction: 1800          | Current Status: Available after the deed of sale |
| Garden: Private                     | Fireplace                                        |
| Airport distance                    |                                                  |