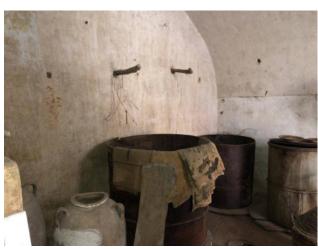

The property of about 280 square meters is on two levels.

The ground floor is enriched by a cloister where various rooms open, including old stables, wine-making rooms and granaries. Inside there is also a cellar.