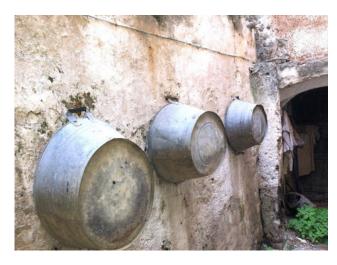

The property of about 280 square meters is on two levels.

The ground floor is enriched by a cloister where various rooms open, including old stables, wine-making rooms and granaries. Inside there is also a cellar.