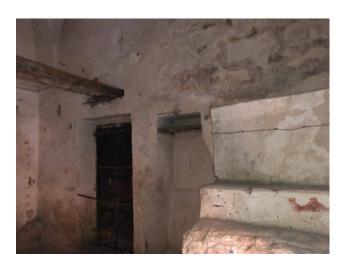

The property of about 280 square meters is on two levels.

The ground floor is enriched by a cloister where various rooms open, including old stables, wine-making rooms and granaries. Inside there is also a cellar.

In some rooms the floor made in ancient times in Venetian screed with decorations and Greek frets is well preserved.

Ruffano is a rich town of about ten thousand inhabitants located in the central area, close to the Serre Salentine, 50 km from Lecce, 25 km from Gallipoli, 30 km from Otranto, 30 km from Santa Maria di Leuca and 85 km from Brindisi airport.