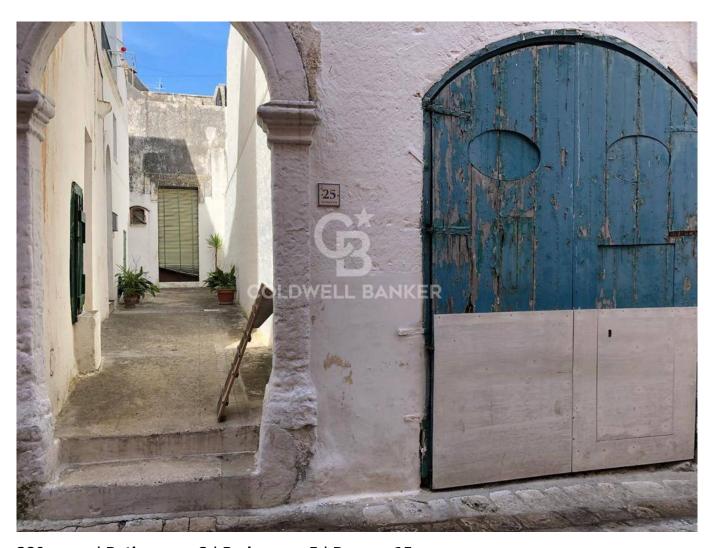

# Rustic/Farmhouse/Court for sale in Ruffano € 98.000

Ref. CBI056-1425-29420

### 280 sq.m. | Bathrooms: 2 | Bedrooms: 5 | Rooms: 15

Ruffano - Lecce - Salento

In the historic center of Ruffano, a few meters from the hamlet of Torrepaduli, a place famous all over the world for the feast of San Rocco and the tambourine players, we offer an independent historic house to be restored with 3 entrances from three different small courtyards.

The property of about 280 square meters is on two levels.

The ground floor is enriched by a cloister where various rooms open, including old stables, wine-making rooms and granaries. Inside there is also a cellar.