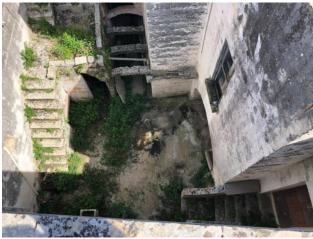

The property of about 280 square meters is on two levels.

The ground floor is enriched by a cloister where various rooms open, including old stables, wine-making rooms and granaries. Inside there is also a cellar.