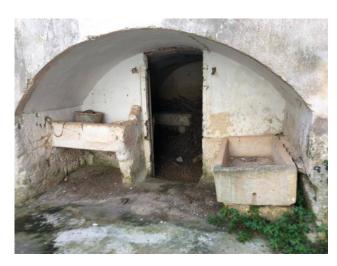

The property of about 280 square meters is on two levels.

The ground floor is enriched by a cloister where various rooms open, including old stables, wine-making rooms and granaries. Inside there is also a cellar.