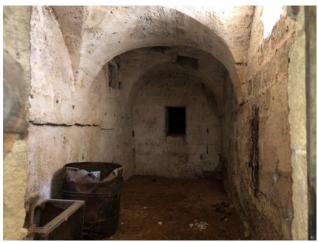

The property of about 280 square meters is on two levels.

The ground floor is enriched by a cloister where various rooms open, including old stables, wine-making rooms and granaries. Inside there is also a cellar.