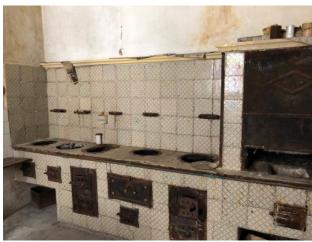

The property of about 280 square meters is on two levels.

The ground floor is enriched by a cloister where various rooms open, including old stables, wine-making rooms and granaries. Inside there is also a cellar.