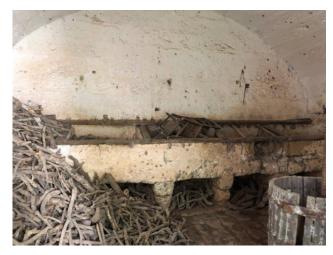

The property of about 280 square meters is on two levels.

The ground floor is enriched by a cloister where various rooms open, including old stables, wine-making rooms and granaries. Inside there is also a cellar.