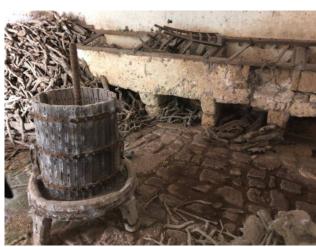

The property of about 280 square meters is on two levels.

The ground floor is enriched by a cloister where various rooms open, including old stables, wine-making rooms and granaries. Inside there is also a cellar.