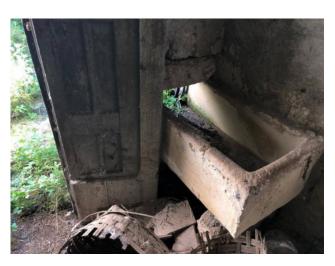

The property of about 280 square meters is on two levels.

The ground floor is enriched by a cloister where various rooms open, including old stables, wine-making rooms and granaries. Inside there is also a cellar.