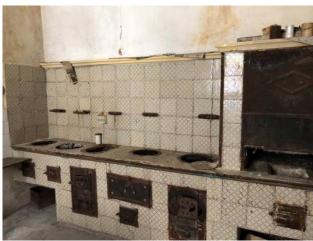

The property of about 280 square meters is on two levels.

The ground floor is enriched by a cloister where various rooms open, including old stables, wine-making rooms and granaries. Inside there is also a cellar.