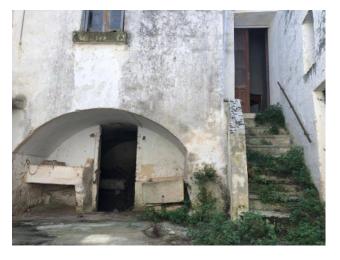

The property of about 280 square meters is on two levels.

The ground floor is enriched by a cloister where various rooms open, including old stables, wine-making rooms and granaries. Inside there is also a cellar.