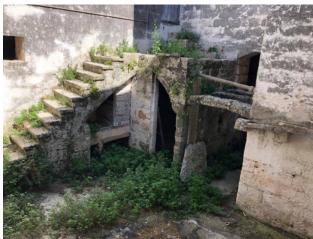

The property of about 280 square meters is on two levels.

The ground floor is enriched by a cloister where various rooms open, including old stables, wine-making rooms and granaries. Inside there is also a cellar.

In some rooms the floor made in ancient times in Venetian screed with decorations and Greek frets is well preserved.

Ruffano is a rich town of about ten thousand inhabitants located in the central area, close to the Serre Salentine, 50 km from Lecce, 25 km from Gallipoli, 30 km from Otranto, 30 km from Santa Maria di Leuca and 85 km from Brindisi airport.