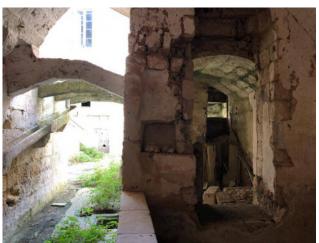

The property of about 280 square meters is on two levels.

The ground floor is enriched by a cloister where various rooms open, including old stables, wine-making rooms and granaries. Inside there is also a cellar.