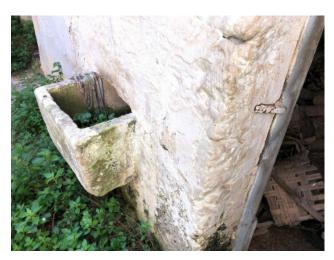

The property of about 280 square meters is on two levels.

The ground floor is enriched by a cloister where various rooms open, including old stables, wine-making rooms and granaries. Inside there is also a cellar.