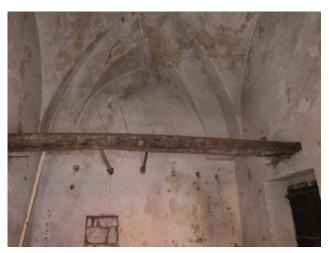

The property of about 280 square meters is on two levels.

The ground floor is enriched by a cloister where various rooms open, including old stables, wine-making rooms and granaries. Inside there is also a cellar.

In some rooms the floor made in ancient times in Venetian screed with decorations and Greek frets is well preserved.

Ruffano is a rich town of about ten thousand inhabitants located in the central area, close to the Serre Salentine, 50 km from Lecce, 25 km from Gallipoli, 30 km from Otranto, 30 km from Santa Maria di Leuca and 85 km from Brindisi airport.