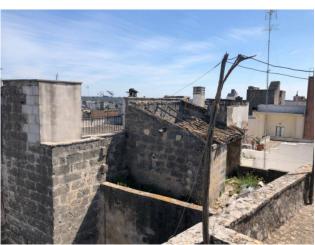

### 280 sq.m. | Bathrooms: 2 | Bedrooms: 5 | Rooms: 15

Ruffano - Lecce - Salento

In the historic center of Ruffano, a few meters from the hamlet of Torrepaduli, a place famous all over the world for the feast of San Rocco and the tambourine players, we offer an independent historic house to be restored with 3 entrances from three different small courtyards.

The property of about 280 square meters is on two levels.

The ground floor is enriched by a cloister where various rooms open, including old stables, wine-making rooms and granaries. Inside there is also a cellar.