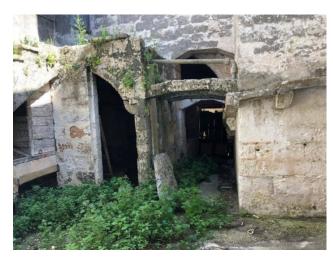

### 280 sq.m. | Bathrooms: 2 | Bedrooms: 5 | Rooms: 15

Ruffano - Lecce - Salento

In the historic center of Ruffano, a few meters from the hamlet of Torrepaduli, a place famous all over the world for the feast of San Rocco and the tambourine players, we offer an independent historic house to be restored with 3 entrances from three different small courtyards.

The property of about 280 square meters is on two levels.

The ground floor is enriched by a cloister where various rooms open, including old stables, wine-making rooms and granaries. Inside there is also a cellar.