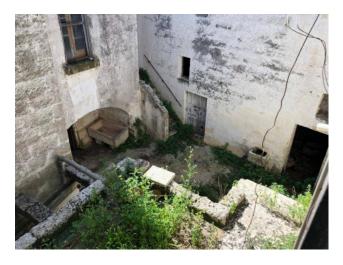

The property of about 280 square meters is on two levels.

The ground floor is enriched by a cloister where various rooms open, including old stables, wine-making rooms and granaries. Inside there is also a cellar.

In some rooms the floor made in ancient times in Venetian screed with decorations and Greek frets is well preserved.

Ruffano is a rich town of about ten thousand inhabitants located in the central area, close to the Serre Salentine, 50 km from Lecce, 25 km from Gallipoli, 30 km from Otranto, 30 km from Santa Maria di Leuca and 85 km from Brindisi airport.