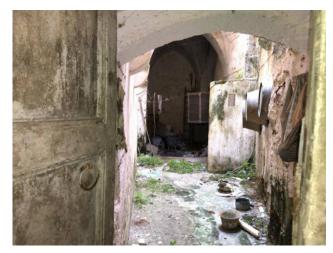

The property of about 280 square meters is on two levels.

The ground floor is enriched by a cloister where various rooms open, including old stables, wine-making rooms and granaries. Inside there is also a cellar.

In some rooms the floor made in ancient times in Venetian screed with decorations and Greek frets is well preserved.

Ruffano is a rich town of about ten thousand inhabitants located in the central area, close to the Serre Salentine, 50 km from Lecce, 25 km from Gallipoli, 30 km from Otranto, 30 km from Santa Maria di Leuca and 85 km from Brindisi airport.