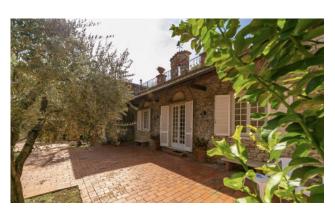

## 500 sq.m. | Bathrooms: 10 | Bedrooms: 10 | Rooms: 20

Villa with swimming pool, renovated with particular attention paid to the maintenance and conservation of the original characteristics. The Villa, located in the heart of Tuscany, is spread over three floors and is surrounded by a beautiful and lush garden with olive trees of approximately 2,500 m2 with a large swimming pool with hydromassage.

The ground floor consists of a kitchen and a large living room with fireplace and overlooks large glass openings directly onto the swimming pool. Also on this floor there are two bedrooms each with its own bathroom.