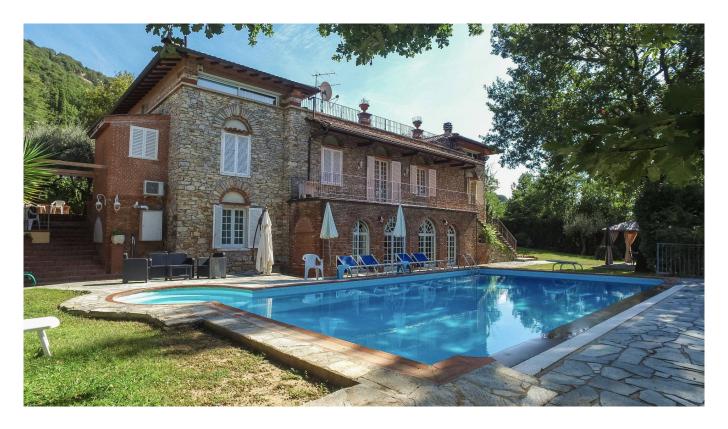

## 500 sq.m. | Bathrooms: 10 | Bedrooms: 10 | Rooms: 20

Villa with swimming pool, renovated with particular attention paid to the maintenance and conservation of the original characteristics. The Villa, located in the heart of Tuscany, is spread over three floors and is surrounded by a beautiful and lush garden with olive trees of approximately 2,500 m2 with a large swimming pool with hydromassage.

The ground floor consists of a kitchen and a large living room with fireplace and overlooks large glass openings directly onto the swimming pool. Also on this floor there are two bedrooms each with its own bathroom.

The first floor consists of a large kitchen and a living room which leads to a veranda and panoramic terrace. Also on this floor there are three bedrooms each with its own bathroom. The top floor has a large terrace, which will allow you to gaze across the Tuscan hills and the view of Montecatini Alto, from which you can access the other two bedrooms, each with its own bathroom.