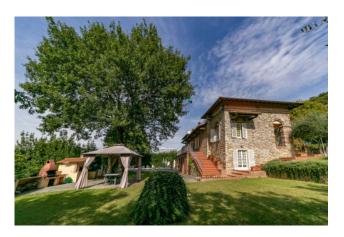

## 500 sq.m. | Bathrooms: 10 | Bedrooms: 10 | Rooms: 20

Villa with swimming pool, renovated with particular attention paid to the maintenance and conservation of the original characteristics. The Villa, located in the heart of Tuscany, is spread over three floors and is surrounded by a beautiful and lush garden with olive trees of approximately 2,500 m2 with a large swimming pool with hydromassage.

The Villa is equipped with a newly built annex of approximately 65 m2 with three bedrooms each with its own bathroom. The Villa is accessed by a large driveway gate and you can park several cars comfortably.