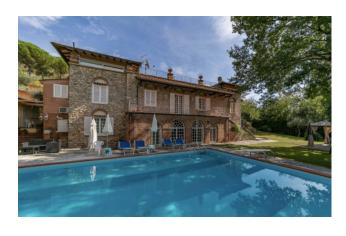

## 500 sq.m. | Bathrooms: 10 | Bedrooms: 10 | Rooms: 20

Villa with swimming pool, renovated with particular attention paid to the maintenance and conservation of the original characteristics. The Villa, located in the heart of Tuscany, is spread over three floors and is surrounded by a beautiful and lush garden with olive trees of approximately 2,500 m2 with a large swimming pool with hydromassage.

The ground floor consists of a kitchen and a large living room with fireplace and overlooks large glass openings directly onto the swimming pool. Also on this floor there are two bedrooms each with its own bathroom.