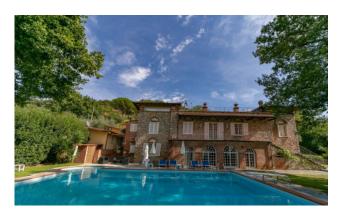

## 500 sq.m. | Bathrooms: 10 | Bedrooms: 10 | Rooms: 20

Villa with swimming pool, renovated with particular attention paid to the maintenance and conservation of the original characteristics. The Villa, located in the heart of Tuscany, is spread over three floors and is surrounded by a beautiful and lush garden with olive trees of approximately 2,500 m2 with a large swimming pool with hydromassage.

The ground floor consists of a kitchen and a large living room with fireplace and overlooks large glass openings directly onto the swimming pool. Also on this floor there are two bedrooms each with its own bathroom.

The first floor consists of a large kitchen and a living room which leads to a veranda and panoramic terrace. Also on this floor there are three bedrooms each with its own bathroom. The top floor has a large terrace, which will allow you to gaze across the Tuscan hills and the view of Montecatini Alto, from which you can access the other two bedrooms, each with its own bathroom.