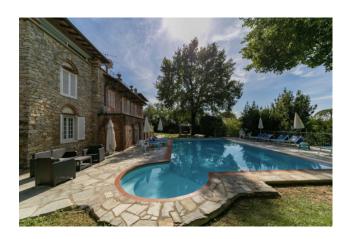

## 500 sq.m. | Bathrooms: 10 | Bedrooms: 10 | Rooms: 20

Villa with swimming pool, renovated with particular attention paid to the maintenance and conservation of the original characteristics. The Villa, located in the heart of Tuscany, is spread over three floors and is surrounded by a beautiful and lush garden with olive trees of approximately 2,500 m2 with a large swimming pool with hydromassage.

The ground floor consists of a kitchen and a large living room with fireplace and overlooks large glass openings directly onto the swimming pool. Also on this floor there are two bedrooms each with its own bathroom.