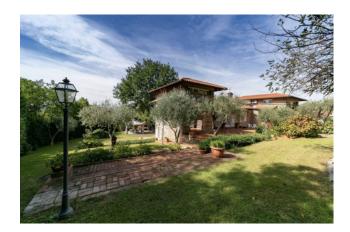

## 500 sq.m. | Bathrooms: 10 | Bedrooms: 10 | Rooms: 20

Villa with swimming pool, renovated with particular attention paid to the maintenance and conservation of the original characteristics. The Villa, located in the heart of Tuscany, is spread over three floors and is surrounded by a beautiful and lush garden with olive trees of approximately 2,500 m2 with a large swimming pool with hydromassage.

The Villa is equipped with a newly built annex of approximately 65 m2 with three bedrooms each with its own bathroom. The Villa is accessed by a large driveway gate and you can park several cars comfortably.