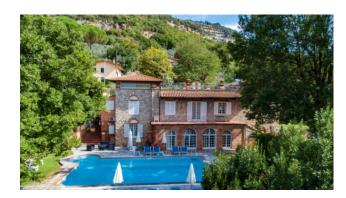

## 500 sq.m. | Bathrooms: 10 | Bedrooms: 10 | Rooms: 20

Villa with swimming pool, renovated with particular attention paid to the maintenance and conservation of the original characteristics. The Villa, located in the heart of Tuscany, is spread over three floors and is surrounded by a beautiful and lush garden with olive trees of approximately 2,500 m2 with a large swimming pool with hydromassage.

The ground floor consists of a kitchen and a large living room with fireplace and overlooks large glass openings directly onto the swimming pool. Also on this floor there are two bedrooms each with its own bathroom.

The first floor consists of a large kitchen and a living room which leads to a veranda and panoramic terrace. Also on this floor there are three bedrooms each with its own bathroom. The top floor has a large terrace, which will allow you to gaze across the Tuscan hills and the view of Montecatini Alto, from which you can access the other two bedrooms, each with its own bathroom.