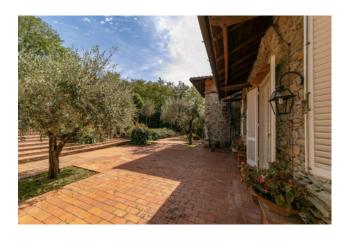

## 500 sq.m. | Bathrooms: 10 | Bedrooms: 10 | Rooms: 20

Villa with swimming pool, renovated with particular attention paid to the maintenance and conservation of the original characteristics. The Villa, located in the heart of Tuscany, is spread over three floors and is surrounded by a beautiful and lush garden with olive trees of approximately 2,500 m2 with a large swimming pool with hydromassage.

The Villa is equipped with a newly built annex of approximately 65 m2 with three bedrooms each with its own bathroom. The Villa is accessed by a large driveway gate and you can park several cars comfortably.