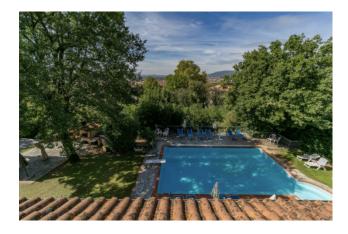

## 500 sq.m. | Bathrooms: 10 | Bedrooms: 10 | Rooms: 20

Villa with swimming pool, renovated with particular attention paid to the maintenance and conservation of the original characteristics. The Villa, located in the heart of Tuscany, is spread over three floors and is surrounded by a beautiful and lush garden with olive trees of approximately 2,500 m2 with a large swimming pool with hydromassage.

The ground floor consists of a kitchen and a large living room with fireplace and overlooks large glass openings directly onto the swimming pool. Also on this floor there are two bedrooms each with its own bathroom.