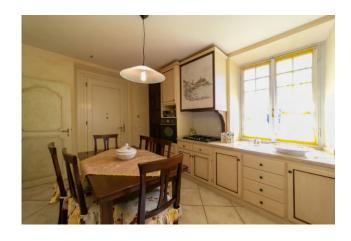

The ground floor consists of a kitchen and a large living room with fireplace and overlooks large glass openings directly onto the swimming pool. Also on this floor there are two bedrooms each with its own bathroom.

Kitchen: Regular Kitchen