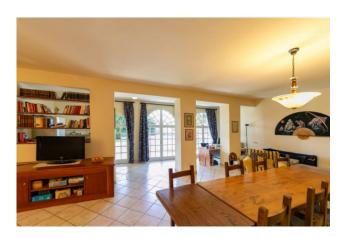

The ground floor consists of a kitchen and a large living room with fireplace and overlooks large glass openings directly onto the swimming pool. Also on this floor there are two bedrooms each with its own bathroom.

The first floor consists of a large kitchen and a living room which leads to a veranda and panoramic terrace. Also on this floor there are three bedrooms each with its own bathroom. The top floor has a large terrace, which will allow you to gaze across the Tuscan hills and the view of Montecatini Alto, from which you can access the other two bedrooms, each with its own bathroom.