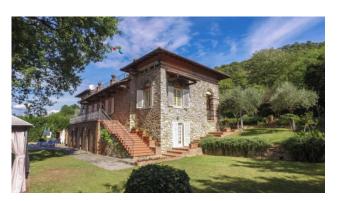

## 500 sq.m. | Bathrooms: 10 | Bedrooms: 10 | Rooms: 20

Villa with swimming pool, renovated with particular attention paid to the maintenance and conservation of the original characteristics. The Villa, located in the heart of Tuscany, is spread over three floors and is surrounded by a beautiful and lush garden with olive trees of approximately 2,500 m2 with a large swimming pool with hydromassage.

The first floor consists of a large kitchen and a living room which leads to a veranda and panoramic terrace. Also on this floor there are three bedrooms each with its own bathroom. The top floor has a large terrace, which will allow you to gaze across the Tuscan hills and the view of Montecatini Alto, from which you can access the other two bedrooms, each with its own bathroom.