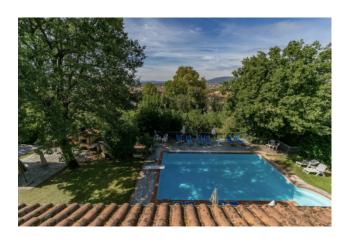

## 500 sq.m. | Bathrooms: 10 | Bedrooms: 10 | Rooms: 20

Villa with swimming pool, renovated with particular attention paid to the maintenance and conservation of the original characteristics. The Villa, located in the heart of Tuscany, is spread over three floors and is surrounded by a beautiful and lush garden with olive trees of approximately 2,500 m2 with a large swimming pool with hydromassage.