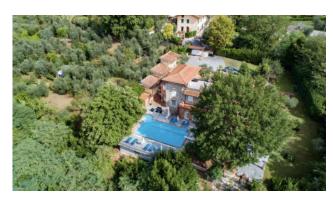

## 500 sq.m. | Bathrooms: 10 | Bedrooms: 10 | Rooms: 20

Villa with swimming pool, renovated with particular attention paid to the maintenance and conservation of the original characteristics. The Villa, located in the heart of Tuscany, is spread over three floors and is surrounded by a beautiful and lush garden with olive trees of approximately 2,500 m2 with a large swimming pool with hydromassage.

The Villa is equipped with a newly built annex of approximately 65 m2 with three bedrooms each with its own bathroom. The Villa is accessed by a large driveway gate and you can park several cars comfortably.