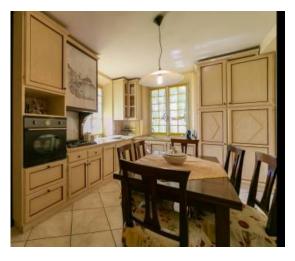

The ground floor consists of a kitchen and a large living room with fireplace and overlooks large glass openings directly onto the swimming pool. Also on this floor there are two bedrooms each with its own bathroom.

Kitchen: Regular Kitchen