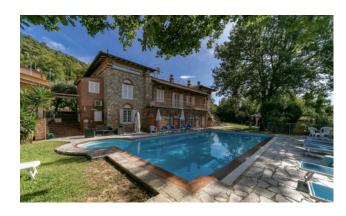

## 500 sq.m. | Bathrooms: 10 | Bedrooms: 10 | Rooms: 20

Villa with swimming pool, renovated with particular attention paid to the maintenance and conservation of the original characteristics. The Villa, located in the heart of Tuscany, is spread over three floors and is surrounded by a beautiful and lush garden with olive trees of approximately 2,500 m2 with a large swimming pool with hydromassage.

The ground floor consists of a kitchen and a large living room with fireplace and overlooks large glass openings directly onto the swimming pool. Also on this floor there are two bedrooms each with its own bathroom.

The first floor consists of a large kitchen and a living room which leads to a veranda and panoramic terrace. Also on this floor there are three bedrooms each with its own bathroom. The top floor has a large terrace, which will allow you to gaze across the Tuscan hills and the view of Montecatini Alto, from which you can access the other two bedrooms, each with its own bathroom.