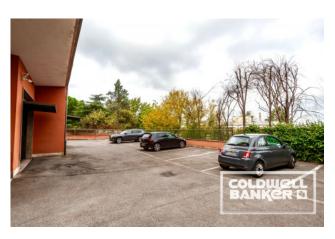

Alarm, air conditioning and 2 parking spaces.

## **Features**

Property ID: CBI100-143-Farnesina Contract: Rent

| Categoria: Apartment           | Address: Via Della Camilluccia   |
|--------------------------------|----------------------------------|
| Zip Code: 135                  | Municipality: Roma               |
| Zona: Camilluccia              | Total sqm: 210 sq.m.             |
| Bedrooms: 4                    | Bathrooms: 3                     |
| Rooms: 5                       | Internal condition: Restored     |
| Floor: 3                       | Total floors: 5                  |
| Independent heating: Heating   | Parking space: Uncovered Parking |
| Lift: Yes                      | Condominium costs: € 300         |
| Balconies: Present             | Terrace: Present, 35 sq.m.       |
| Kitchen: Regular Kitchen       | : Yes                            |
| Terrace: 35 []                 | Antenna : Condominium            |
| SAT Tv : Independent           | Storage                          |
| High-speed internet connection | Fireplace                        |
| Air conditioning               | Parquet                          |
| Telephone system               | Electric system : Compliant      |
| Whirlpool bath                 | Shower                           |
| Alluminium fixtures            | Preparation for alarm system     |
| Safety deposit box             | Shutters                         |
| Roller shutters                | Panoramic view                   |
| Nearby                         |                                  |