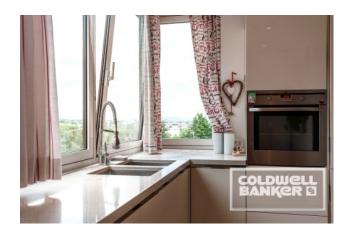

## 210 sq.m. | Bathrooms: 3 | Bedrooms: 4 | Rooms: 5

Via Dei Colli della Farnesina. Camilluccia area.

On the third floor with lift, in a modern and elegant building, we offer for rent a very bright and completely renovated furnished apartment of 210 m2. interior plus 35 m2. of a panoramic terrace with breathtaking views, consisting of a delightful entrance hall, double living room overlooking the terrace, large furnished and equipped kitchen, 3 bedrooms, 2 bathrooms, 1 service room with bathroom.

## **Features**

Property ID: CBI100-143-Farnesina Contract: Rent

| Categoria: Apartment           | Address: Via Della Camilluccia   |
|--------------------------------|----------------------------------|
| Zip Code: 135                  | Municipality: Roma               |
| Zona: Camilluccia              | Total sqm: 210 sq.m.             |
| Bedrooms: 4                    | Bathrooms: 3                     |
| Rooms: 5                       | Internal condition: Restored     |
| Floor: 3                       | Total floors: 5                  |
| Independent heating: Heating   | Parking space: Uncovered Parking |
| Lift: Yes                      | Condominium costs: € 300         |
| Balconies: Present             | Terrace: Present, 35 sq.m.       |
| Kitchen: Regular Kitchen       | : Yes                            |
| Terrace: 35 []                 | Antenna : Condominium            |
| SAT Tv : Independent           | Storage                          |
| High-speed internet connection | Fireplace                        |
| Air conditioning               | Parquet                          |
| Telephone system               | Electric system : Compliant      |
| Whirlpool bath                 | Shower                           |
| Alluminium fixtures            | Preparation for alarm system     |
| Safety deposit box             | Shutters                         |
| Roller shutters                | Panoramic view                   |
| Nearby                         |                                  |