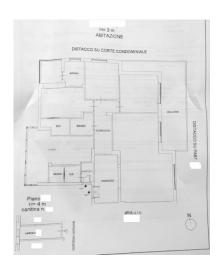

## 210 sq.m. | Bathrooms: 3 | Bedrooms: 4 | Rooms: 5

Via Dei Colli della Farnesina. Camilluccia area.

On the third floor with lift, in a modern and elegant building, we offer for rent a very bright and completely renovated furnished apartment of 210 m2. interior plus 35 m2. of a panoramic terrace with breathtaking views, consisting of a delightful entrance hall, double living room overlooking the terrace, large furnished and equipped kitchen, 3 bedrooms, 2 bathrooms, 1 service room with bathroom.

## **Features**

Property ID: CBI100-143-Farnesina Contract: Rent

| Categoria: Apartment           | Address: Via Della Camilluccia   |
|--------------------------------|----------------------------------|
| Zip Code: 135                  | Municipality: Roma               |
| Zona: Camilluccia              | Total sqm: 210 sq.m.             |
| Bedrooms: 4                    | Bathrooms: 3                     |
| Rooms: 5                       | Internal condition: Restored     |
| Floor: 3                       | Total floors: 5                  |
| Independent heating: Heating   | Parking space: Uncovered Parking |
| Lift: Yes                      | Condominium costs: € 300         |
| Balconies: Present             | Terrace: Present, 35 sq.m.       |
| Kitchen: Regular Kitchen       | : Yes                            |
| Terrace: 35 []                 | Antenna : Condominium            |
| SAT Tv : Independent           | Storage                          |
| High-speed internet connection | Fireplace                        |
| Air conditioning               | Parquet                          |
| Telephone system               | Electric system : Compliant      |
| Whirlpool bath                 | Shower                           |
| Alluminium fixtures            | Preparation for alarm system     |
| Safety deposit box             | Shutters                         |
| Roller shutters                | Panoramic view                   |
| Nearby                         |                                  |