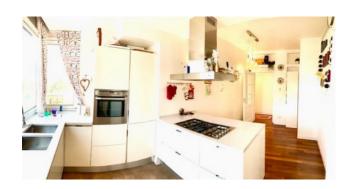

## 210 sq.m. | Bathrooms: 3 | Bedrooms: 4 | Rooms: 5

Via Dei Colli della Farnesina. Camilluccia area.

On the third floor with lift, in a modern and elegant building, we offer for rent a very bright and completely renovated furnished apartment of 210 m2. interior plus 35 m2. of a panoramic terrace with breathtaking views, consisting of a delightful entrance hall, double living room overlooking the terrace, large furnished and equipped kitchen, 3 bedrooms, 2 bathrooms, 1 service room with bathroom.