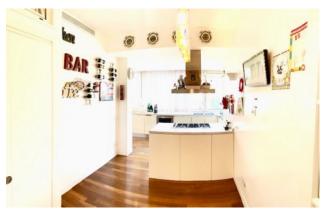

## 210 sq.m. | Bathrooms: 3 | Bedrooms: 4 | Rooms: 5

Via Dei Colli della Farnesina. Camilluccia area.

On the third floor with lift, in a modern and elegant building, we offer for rent a very bright and completely renovated furnished apartment of 210 m2. interior plus 35 m2. of a panoramic terrace with breathtaking views, consisting of a delightful entrance hall, double living room overlooking the terrace, large furnished and equipped kitchen, 3 bedrooms, 2 bathrooms, 1 service room with bathroom.