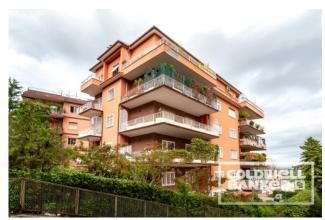

## 210 sq.m. | Bathrooms: 3 | Bedrooms: 4 | Rooms: 5

Via Dei Colli della Farnesina. Camilluccia area.

On the third floor with lift, in a modern and elegant building, we offer for rent a very bright and completely renovated furnished apartment of 210 m2. interior plus 35 m2. of a panoramic terrace with breathtaking views, consisting of a delightful entrance hall, double living room overlooking the terrace, large furnished and equipped kitchen, 3 bedrooms, 2 bathrooms, 1 service room with bathroom.

## **Features**

Property ID: CBI100-143-Farnesina Contract: Rent

| Categoria: Apartment           | Address: Via Della Camilluccia   |
|--------------------------------|----------------------------------|
| Zip Code: 135                  | Municipality: Roma               |
| Zona: Camilluccia              | Total sqm: 210 sq.m.             |
| Bedrooms: 4                    | Bathrooms: 3                     |
| Rooms: 5                       | Internal condition: Restored     |
| Floor: 3                       | Total floors: 5                  |
| Independent heating: Heating   | Parking space: Uncovered Parking |
| Lift: Yes                      | Condominium costs: € 300         |
| Balconies: Present             | Terrace: Present, 35 sq.m.       |
| Kitchen: Regular Kitchen       | : Yes                            |
| Terrace: 35 []                 | Antenna : Condominium            |
| SAT Tv : Independent           | Storage                          |
| High-speed internet connection | Fireplace                        |
| Air conditioning               | Parquet                          |
| Telephone system               | Electric system : Compliant      |
| Whirlpool bath                 | Shower                           |
| Alluminium fixtures            | Preparation for alarm system     |
| Safety deposit box             | Shutters                         |
| Roller shutters                | Panoramic view                   |
| Nearby                         |                                  |