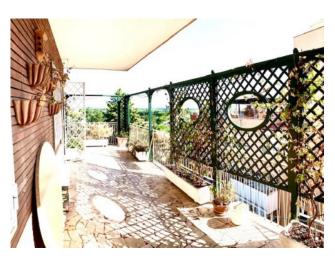

## 210 sq.m. | Bathrooms: 3 | Bedrooms: 4 | Rooms: 5

Via Dei Colli della Farnesina. Camilluccia area.

On the third floor with lift, in a modern and elegant building, we offer for rent a very bright and completely renovated furnished apartment of 210 m2. interior plus 35 m2. of a panoramic terrace with breathtaking views, consisting of a delightful entrance hall, double living room overlooking the terrace, large furnished and equipped kitchen, 3 bedrooms, 2 bathrooms, 1 service room with bathroom.

## **Features**

Property ID: CBI100-143-Farnesina Contract: Rent

| Categoria: Apartment           | Address: Via Della Camilluccia   |
|--------------------------------|----------------------------------|
| Zip Code: 135                  | Municipality: Roma               |
| Zona: Camilluccia              | Total sqm: 210 sq.m.             |
| Bedrooms: 4                    | Bathrooms: 3                     |
| Rooms: 5                       | Internal condition: Restored     |
| Floor: 3                       | Total floors: 5                  |
| Independent heating: Heating   | Parking space: Uncovered Parking |
| Lift: Yes                      | Condominium costs: € 300         |
| Balconies: Present             | Terrace: Present, 35 sq.m.       |
| Kitchen: Regular Kitchen       | : Yes                            |
| Terrace: 35 []                 | Antenna : Condominium            |
| SAT Tv : Independent           | Storage                          |
| High-speed internet connection | Fireplace                        |
| Air conditioning               | Parquet                          |
| Telephone system               | Electric system : Compliant      |
| Whirlpool bath                 | Shower                           |
| Alluminium fixtures            | Preparation for alarm system     |
| Safety deposit box             | Shutters                         |
| Roller shutters                | Panoramic view                   |
| Nearby                         |                                  |