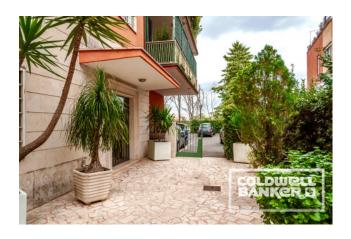

## 210 sq.m. | Bathrooms: 3 | Bedrooms: 4 | Rooms: 5

Via Dei Colli della Farnesina. Camilluccia area.

On the third floor with lift, in a modern and elegant building, we offer for rent a very bright and completely renovated furnished apartment of 210 m2. interior plus 35 m2. of a panoramic terrace with breathtaking views, consisting of a delightful entrance hall, double living room overlooking the terrace, large furnished and equipped kitchen, 3 bedrooms, 2 bathrooms, 1 service room with bathroom.