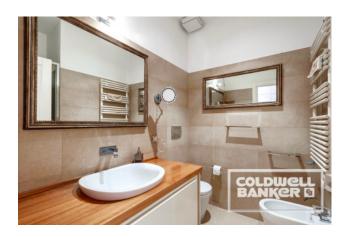

## 210 sq.m. | Bathrooms: 3 | Bedrooms: 4 | Rooms: 5

Via Dei Colli della Farnesina. Camilluccia area.

On the third floor with lift, in a modern and elegant building, we offer for rent a very bright and completely renovated furnished apartment of 210 m2. interior plus 35 m2. of a panoramic terrace with breathtaking views, consisting of a delightful entrance hall, double living room overlooking the terrace, large furnished and equipped kitchen, 3 bedrooms, 2 bathrooms, 1 service room with bathroom.

## **Features**

Property ID: CBI100-143-Farnesina Contract: Rent

| Categoria: Apartment           | Address: Via Della Camilluccia   |
|--------------------------------|----------------------------------|
| Zip Code: 135                  | Municipality: Roma               |
| Zona: Camilluccia              | Total sqm: 210 sq.m.             |
| Bedrooms: 4                    | Bathrooms: 3                     |
| Rooms: 5                       | Internal condition: Restored     |
| Floor: 3                       | Total floors: 5                  |
| Independent heating: Heating   | Parking space: Uncovered Parking |
| Lift: Yes                      | Condominium costs: € 300         |
| Balconies: Present             | Terrace: Present, 35 sq.m.       |
| Kitchen: Regular Kitchen       | : Yes                            |
| Terrace: 35 []                 | Antenna : Condominium            |
| SAT Tv : Independent           | Storage                          |
| High-speed internet connection | Fireplace                        |
| Air conditioning               | Parquet                          |
| Telephone system               | Electric system : Compliant      |
| Whirlpool bath                 | Shower                           |
| Alluminium fixtures            | Preparation for alarm system     |
| Safety deposit box             | Shutters                         |
| Roller shutters                | Panoramic view                   |
| Nearby                         |                                  |