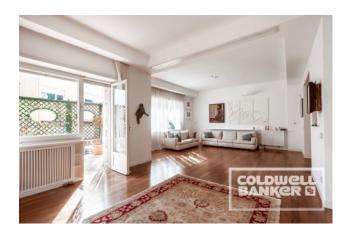

## 210 sq.m. | Bathrooms: 3 | Bedrooms: 4 | Rooms: 5

Via Dei Colli della Farnesina. Camilluccia area.

On the third floor with lift, in a modern and elegant building, we offer for rent a very bright and completely renovated furnished apartment of 210 m2. interior plus 35 m2. of a panoramic terrace with breathtaking views, consisting of a delightful entrance hall, double living room overlooking the terrace, large furnished and equipped kitchen, 3 bedrooms, 2 bathrooms, 1 service room with bathroom.

## **Features**

Property ID: CBI100-143-Farnesina Contract: Rent

| Categoria: Apartment           | Address: Via Della Camilluccia   |
|--------------------------------|----------------------------------|
| Zip Code: 135                  | Municipality: Roma               |
| Zona: Camilluccia              | Total sqm: 210 sq.m.             |
| Bedrooms: 4                    | Bathrooms: 3                     |
| Rooms: 5                       | Internal condition: Restored     |
| Floor: 3                       | Total floors: 5                  |
| Independent heating: Heating   | Parking space: Uncovered Parking |
| Lift: Yes                      | Condominium costs: € 300         |
| Balconies: Present             | Terrace: Present, 35 sq.m.       |
| Kitchen: Regular Kitchen       | : Yes                            |
| Terrace: 35 []                 | Antenna : Condominium            |
| SAT Tv : Independent           | Storage                          |
| High-speed internet connection | Fireplace                        |
| Air conditioning               | Parquet                          |
| Telephone system               | Electric system : Compliant      |
| Whirlpool bath                 | Shower                           |
| Alluminium fixtures            | Preparation for alarm system     |
| Safety deposit box             | Shutters                         |
| Roller shutters                | Panoramic view                   |
| Nearby                         |                                  |