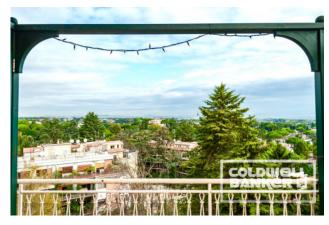

## 210 sq.m. | Bathrooms: 3 | Bedrooms: 4 | Rooms: 5

Via Dei Colli della Farnesina. Camilluccia area.

On the third floor with lift, in a modern and elegant building, we offer for rent a very bright and completely renovated furnished apartment of 210 m2. interior plus 35 m2. of a panoramic terrace with breathtaking views, consisting of a delightful entrance hall, double living room overlooking the terrace, large furnished and equipped kitchen, 3 bedrooms, 2 bathrooms, 1 service room with bathroom.

## **Features**

Property ID: CBI100-143-Farnesina Contract: Rent

| Categoria: Apartment           | Address: Via Della Camilluccia   |
|--------------------------------|----------------------------------|
| Zip Code: 135                  | Municipality: Roma               |
| Zona: Camilluccia              | Total sqm: 210 sq.m.             |
| Bedrooms: 4                    | Bathrooms: 3                     |
| Rooms: 5                       | Internal condition: Restored     |
| Floor: 3                       | Total floors: 5                  |
| Independent heating: Heating   | Parking space: Uncovered Parking |
| Lift: Yes                      | Condominium costs: € 300         |
| Balconies: Present             | Terrace: Present, 35 sq.m.       |
| Kitchen: Regular Kitchen       | : Yes                            |
| Terrace: 35 []                 | Antenna : Condominium            |
| SAT Tv : Independent           | Storage                          |
| High-speed internet connection | Fireplace                        |
| Air conditioning               | Parquet                          |
| Telephone system               | Electric system : Compliant      |
| Whirlpool bath                 | Shower                           |
| Alluminium fixtures            | Preparation for alarm system     |
| Safety deposit box             | Shutters                         |
| Roller shutters                | Panoramic view                   |
| Nearby                         |                                  |