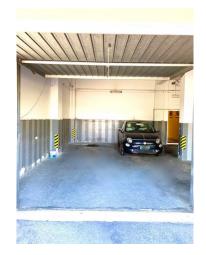

Alarm, air conditioning and 2 parking spaces.

## **Features**

Property ID: CBI100-143-Farnesina Contract: Rent

| Categoria: Apartment           | Address: Via Della Camilluccia   |
|--------------------------------|----------------------------------|
| Zip Code: 135                  | Municipality: Roma               |
| Zona: Camilluccia              | Total sqm: 210 sq.m.             |
| Bedrooms: 4                    | Bathrooms: 3                     |
| Rooms: 5                       | Internal condition: Restored     |
| Floor: 3                       | Total floors: 5                  |
| Independent heating: Heating   | Parking space: Uncovered Parking |
| Lift: Yes                      | Condominium costs: € 300         |
| Balconies: Present             | Terrace: Present, 35 sq.m.       |
| Kitchen: Regular Kitchen       | : Yes                            |
| Terrace: 35 []                 | Antenna : Condominium            |
| SAT Tv : Independent           | Storage                          |
| High-speed internet connection | Fireplace                        |
| Air conditioning               | Parquet                          |
| Telephone system               | Electric system : Compliant      |
| Whirlpool bath                 | Shower                           |
| Alluminium fixtures            | Preparation for alarm system     |
| Safety deposit box             | Shutters                         |
| Roller shutters                | Panoramic view                   |
| Nearby                         |                                  |