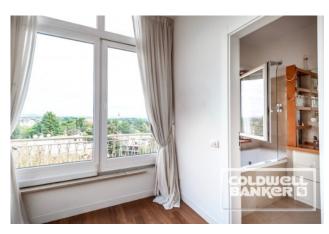

## 210 sq.m. | Bathrooms: 3 | Bedrooms: 4 | Rooms: 5

Via Dei Colli della Farnesina. Camilluccia area.

On the third floor with lift, in a modern and elegant building, we offer for rent a very bright and completely renovated furnished apartment of 210 m2. interior plus 35 m2. of a panoramic terrace with breathtaking views, consisting of a delightful entrance hall, double living room overlooking the terrace, large furnished and equipped kitchen, 3 bedrooms, 2 bathrooms, 1 service room with bathroom.

## **Features**

Property ID: CBI100-143-Farnesina Contract: Rent

| Categoria: Apartment           | Address: Via Della Camilluccia   |
|--------------------------------|----------------------------------|
| Zip Code: 135                  | Municipality: Roma               |
| Zona: Camilluccia              | Total sqm: 210 sq.m.             |
| Bedrooms: 4                    | Bathrooms: 3                     |
| Rooms: 5                       | Internal condition: Restored     |
| Floor: 3                       | Total floors: 5                  |
| Independent heating: Heating   | Parking space: Uncovered Parking |
| Lift: Yes                      | Condominium costs: € 300         |
| Balconies: Present             | Terrace: Present, 35 sq.m.       |
| Kitchen: Regular Kitchen       | : Yes                            |
| Terrace: 35 []                 | Antenna : Condominium            |
| SAT Tv : Independent           | Storage                          |
| High-speed internet connection | Fireplace                        |
| Air conditioning               | Parquet                          |
| Telephone system               | Electric system : Compliant      |
| Whirlpool bath                 | Shower                           |
| Alluminium fixtures            | Preparation for alarm system     |
| Safety deposit box             | Shutters                         |
| Roller shutters                | Panoramic view                   |
| Nearby                         |                                  |