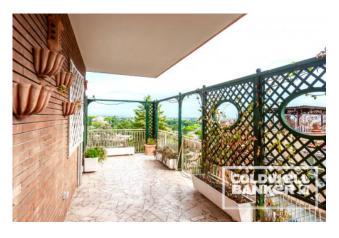

## 210 sq.m. | Bathrooms: 3 | Bedrooms: 4 | Rooms: 5

Via Dei Colli della Farnesina. Camilluccia area.

On the third floor with lift, in a modern and elegant building, we offer for rent a very bright and completely renovated furnished apartment of 210 m2. interior plus 35 m2. of a panoramic terrace with breathtaking views, consisting of a delightful entrance hall, double living room overlooking the terrace, large furnished and equipped kitchen, 3 bedrooms, 2 bathrooms, 1 service room with bathroom.

## **Features**

Property ID: CBI100-143-Farnesina Contract: Rent

| Categoria: Apartment           | Address: Via Della Camilluccia   |
|--------------------------------|----------------------------------|
| Zip Code: 135                  | Municipality: Roma               |
| Zona: Camilluccia              | Total sqm: 210 sq.m.             |
| Bedrooms: 4                    | Bathrooms: 3                     |
| Rooms: 5                       | Internal condition: Restored     |
| Floor: 3                       | Total floors: 5                  |
| Independent heating: Heating   | Parking space: Uncovered Parking |
| Lift: Yes                      | Condominium costs: € 300         |
| Balconies: Present             | Terrace: Present, 35 sq.m.       |
| Kitchen: Regular Kitchen       | : Yes                            |
| Terrace: 35 []                 | Antenna : Condominium            |
| SAT Tv : Independent           | Storage                          |
| High-speed internet connection | Fireplace                        |
| Air conditioning               | Parquet                          |
| Telephone system               | Electric system : Compliant      |
| Whirlpool bath                 | Shower                           |
| Alluminium fixtures            | Preparation for alarm system     |
| Safety deposit box             | Shutters                         |
| Roller shutters                | Panoramic view                   |
| Nearby                         |                                  |