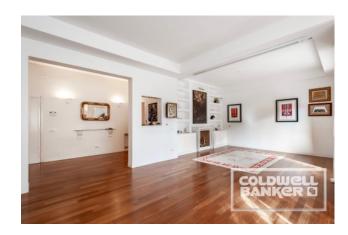

## 210 sq.m. | Bathrooms: 3 | Bedrooms: 4 | Rooms: 5

Via Dei Colli della Farnesina. Camilluccia area.

On the third floor with lift, in a modern and elegant building, we offer for rent a very bright and completely renovated furnished apartment of 210 m2. interior plus 35 m2. of a panoramic terrace with breathtaking views, consisting of a delightful entrance hall, double living room overlooking the terrace, large furnished and equipped kitchen, 3 bedrooms, 2 bathrooms, 1 service room with bathroom.

## **Features**

Property ID: CBI100-143-Farnesina Contract: Rent

| Categoria: Apartment           | Address: Via Della Camilluccia   |
|--------------------------------|----------------------------------|
| Zip Code: 135                  | Municipality: Roma               |
| Zona: Camilluccia              | Total sqm: 210 sq.m.             |
| Bedrooms: 4                    | Bathrooms: 3                     |
| Rooms: 5                       | Internal condition: Restored     |
| Floor: 3                       | Total floors: 5                  |
| Independent heating: Heating   | Parking space: Uncovered Parking |
| Lift: Yes                      | Condominium costs: € 300         |
| Balconies: Present             | Terrace: Present, 35 sq.m.       |
| Kitchen: Regular Kitchen       | : Yes                            |
| Terrace: 35 []                 | Antenna : Condominium            |
| SAT Tv : Independent           | Storage                          |
| High-speed internet connection | Fireplace                        |
| Air conditioning               | Parquet                          |
| Telephone system               | Electric system : Compliant      |
| Whirlpool bath                 | Shower                           |
| Alluminium fixtures            | Preparation for alarm system     |
| Safety deposit box             | Shutters                         |
| Roller shutters                | Panoramic view                   |
| Nearby                         |                                  |