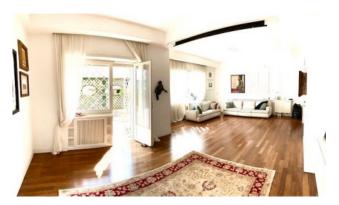

## 210 sq.m. | Bathrooms: 3 | Bedrooms: 4 | Rooms: 5

Via Dei Colli della Farnesina. Camilluccia area.

On the third floor with lift, in a modern and elegant building, we offer for rent a very bright and completely renovated furnished apartment of 210 m2. interior plus 35 m2. of a panoramic terrace with breathtaking views, consisting of a delightful entrance hall, double living room overlooking the terrace, large furnished and equipped kitchen, 3 bedrooms, 2 bathrooms, 1 service room with bathroom.

## **Features**

Property ID: CBI100-143-Farnesina Contract: Rent

| Categoria: Apartment           | Address: Via Della Camilluccia   |
|--------------------------------|----------------------------------|
| Zip Code: 135                  | Municipality: Roma               |
| Zona: Camilluccia              | Total sqm: 210 sq.m.             |
| Bedrooms: 4                    | Bathrooms: 3                     |
| Rooms: 5                       | Internal condition: Restored     |
| Floor: 3                       | Total floors: 5                  |
| Independent heating: Heating   | Parking space: Uncovered Parking |
| Lift: Yes                      | Condominium costs: € 300         |
| Balconies: Present             | Terrace: Present, 35 sq.m.       |
| Kitchen: Regular Kitchen       | : Yes                            |
| Terrace: 35 []                 | Antenna : Condominium            |
| SAT Tv : Independent           | Storage                          |
| High-speed internet connection | Fireplace                        |
| Air conditioning               | Parquet                          |
| Telephone system               | Electric system : Compliant      |
| Whirlpool bath                 | Shower                           |
| Alluminium fixtures            | Preparation for alarm system     |
| Safety deposit box             | Shutters                         |
| Roller shutters                | Panoramic view                   |
| Nearby                         |                                  |