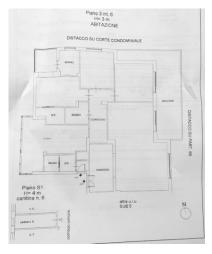

## 210 sq.m. | Bathrooms: 3 | Bedrooms: 4 | Rooms: 5

Via Dei Colli della Farnesina. Camilluccia area.

On the third floor with lift, in a modern and elegant building, we offer for rent a very bright and completely renovated furnished apartment of 210 m2. interior plus 35 m2. of a panoramic terrace with breathtaking views, consisting of a delightful entrance hall, double living room overlooking the terrace, large furnished and equipped kitchen, 3 bedrooms, 2 bathrooms, 1 service room with bathroom.

## **Features**

Property ID: CBI100-143-Farnesina Contract: Rent

| Categoria: Apartment           | Address: Via Della Camilluccia   |
|--------------------------------|----------------------------------|
| Zip Code: 135                  | Municipality: Roma               |
| Zona: Camilluccia              | Total sqm: 210 sq.m.             |
| Bedrooms: 4                    | Bathrooms: 3                     |
| Rooms: 5                       | Internal condition: Restored     |
| Floor: 3                       | Total floors: 5                  |
| Independent heating: Heating   | Parking space: Uncovered Parking |
| Lift: Yes                      | Condominium costs: € 300         |
| Balconies: Present             | Terrace: Present, 35 sq.m.       |
| Kitchen: Regular Kitchen       | : Yes                            |
| Terrace: 35 []                 | Antenna : Condominium            |
| SAT Tv : Independent           | Storage                          |
| High-speed internet connection | Fireplace                        |
| Air conditioning               | Parquet                          |
| Telephone system               | Electric system : Compliant      |
| Whirlpool bath                 | Shower                           |
| Alluminium fixtures            | Preparation for alarm system     |
| Safety deposit box             | Shutters                         |
| Roller shutters                | Panoramic view                   |
| Nearby                         |                                  |