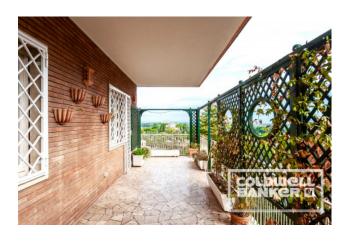

## 210 sq.m. | Bathrooms: 3 | Bedrooms: 4 | Rooms: 5

Via Dei Colli della Farnesina. Camilluccia area.

On the third floor with lift, in a modern and elegant building, we offer for rent a very bright and completely renovated furnished apartment of 210 m2. interior plus 35 m2. of a panoramic terrace with breathtaking views, consisting of a delightful entrance hall, double living room overlooking the terrace, large furnished and equipped kitchen, 3 bedrooms, 2 bathrooms, 1 service room with bathroom.