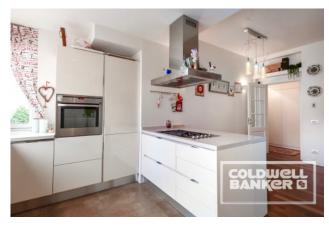

## 210 sq.m. | Bathrooms: 3 | Bedrooms: 4 | Rooms: 5

Via Dei Colli della Farnesina. Camilluccia area.

On the third floor with lift, in a modern and elegant building, we offer for rent a very bright and completely renovated furnished apartment of 210 m2. interior plus 35 m2. of a panoramic terrace with breathtaking views, consisting of a delightful entrance hall, double living room overlooking the terrace, large furnished and equipped kitchen, 3 bedrooms, 2 bathrooms, 1 service room with bathroom.