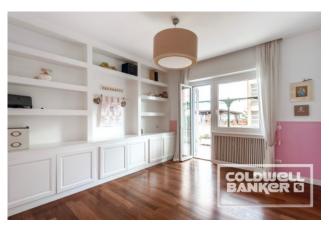

## 210 sq.m. | Bathrooms: 3 | Bedrooms: 4 | Rooms: 5

Via Dei Colli della Farnesina. Camilluccia area.

On the third floor with lift, in a modern and elegant building, we offer for rent a very bright and completely renovated furnished apartment of 210 m2. interior plus 35 m2. of a panoramic terrace with breathtaking views, consisting of a delightful entrance hall, double living room overlooking the terrace, large furnished and equipped kitchen, 3 bedrooms, 2 bathrooms, 1 service room with bathroom.

## **Features**

Property ID: CBI100-143-Farnesina Contract: Rent

| Categoria: Apartment           | Address: Via Della Camilluccia   |
|--------------------------------|----------------------------------|
| Zip Code: 135                  | Municipality: Roma               |
| Zona: Camilluccia              | Total sqm: 210 sq.m.             |
| Bedrooms: 4                    | Bathrooms: 3                     |
| Rooms: 5                       | Internal condition: Restored     |
| Floor: 3                       | Total floors: 5                  |
| Independent heating: Heating   | Parking space: Uncovered Parking |
| Lift: Yes                      | Condominium costs: € 300         |
| Balconies: Present             | Terrace: Present, 35 sq.m.       |
| Kitchen: Regular Kitchen       | : Yes                            |
| Terrace: 35 []                 | Antenna : Condominium            |
| SAT Tv : Independent           | Storage                          |
| High-speed internet connection | Fireplace                        |
| Air conditioning               | Parquet                          |
| Telephone system               | Electric system : Compliant      |
| Whirlpool bath                 | Shower                           |
| Alluminium fixtures            | Preparation for alarm system     |
| Safety deposit box             | Shutters                         |
| Roller shutters                | Panoramic view                   |
| Nearby                         |                                  |