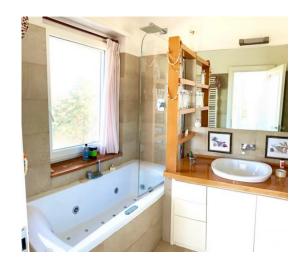

## 210 sq.m. | Bathrooms: 3 | Bedrooms: 4 | Rooms: 5

Via Dei Colli della Farnesina. Camilluccia area.

On the third floor with lift, in a modern and elegant building, we offer for rent a very bright and completely renovated furnished apartment of 210 m2. interior plus 35 m2. of a panoramic terrace with breathtaking views, consisting of a delightful entrance hall, double living room overlooking the terrace, large furnished and equipped kitchen, 3 bedrooms, 2 bathrooms, 1 service room with bathroom.

## **Features**

Property ID: CBI100-143-Farnesina Contract: Rent

| Categoria: Apartment           | Address: Via Della Camilluccia   |
|--------------------------------|----------------------------------|
| Zip Code: 135                  | Municipality: Roma               |
| Zona: Camilluccia              | Total sqm: 210 sq.m.             |
| Bedrooms: 4                    | Bathrooms: 3                     |
| Rooms: 5                       | Internal condition: Restored     |
| Floor: 3                       | Total floors: 5                  |
| Independent heating: Heating   | Parking space: Uncovered Parking |
| Lift: Yes                      | Condominium costs: € 300         |
| Balconies: Present             | Terrace: Present, 35 sq.m.       |
| Kitchen: Regular Kitchen       | : Yes                            |
| Terrace: 35 []                 | Antenna : Condominium            |
| SAT Tv : Independent           | Storage                          |
| High-speed internet connection | Fireplace                        |
| Air conditioning               | Parquet                          |
| Telephone system               | Electric system : Compliant      |
| Whirlpool bath                 | Shower                           |
| Alluminium fixtures            | Preparation for alarm system     |
| Safety deposit box             | Shutters                         |
| Roller shutters                | Panoramic view                   |
| Nearby                         |                                  |