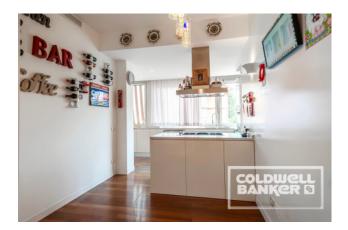

## 210 sq.m. | Bathrooms: 3 | Bedrooms: 4 | Rooms: 5

Via Dei Colli della Farnesina. Camilluccia area.

On the third floor with lift, in a modern and elegant building, we offer for rent a very bright and completely renovated furnished apartment of 210 m2. interior plus 35 m2. of a panoramic terrace with breathtaking views, consisting of a delightful entrance hall, double living room overlooking the terrace, large furnished and equipped kitchen, 3 bedrooms, 2 bathrooms, 1 service room with bathroom.