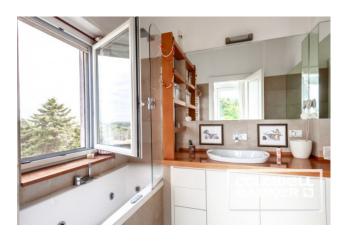

## 210 sq.m. | Bathrooms: 3 | Bedrooms: 4 | Rooms: 5

Via Dei Colli della Farnesina. Camilluccia area.

On the third floor with lift, in a modern and elegant building, we offer for rent a very bright and completely renovated furnished apartment of 210 m2. interior plus 35 m2. of a panoramic terrace with breathtaking views, consisting of a delightful entrance hall, double living room overlooking the terrace, large furnished and equipped kitchen, 3 bedrooms, 2 bathrooms, 1 service room with bathroom.

## **Features**

Property ID: CBI100-143-Farnesina Contract: Rent

| Categoria: Apartment           | Address: Via Della Camilluccia   |
|--------------------------------|----------------------------------|
| Zip Code: 135                  | Municipality: Roma               |
| Zona: Camilluccia              | Total sqm: 210 sq.m.             |
| Bedrooms: 4                    | Bathrooms: 3                     |
| Rooms: 5                       | Internal condition: Restored     |
| Floor: 3                       | Total floors: 5                  |
| Independent heating: Heating   | Parking space: Uncovered Parking |
| Lift: Yes                      | Condominium costs: € 300         |
| Balconies: Present             | Terrace: Present, 35 sq.m.       |
| Kitchen: Regular Kitchen       | : Yes                            |
| Terrace: 35 []                 | Antenna : Condominium            |
| SAT Tv : Independent           | Storage                          |
| High-speed internet connection | Fireplace                        |
| Air conditioning               | Parquet                          |
| Telephone system               | Electric system : Compliant      |
| Whirlpool bath                 | Shower                           |
| Alluminium fixtures            | Preparation for alarm system     |
| Safety deposit box             | Shutters                         |
| Roller shutters                | Panoramic view                   |
| Nearby                         |                                  |