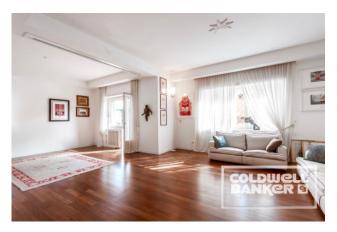

## 210 sq.m. | Bathrooms: 3 | Bedrooms: 4 | Rooms: 5

Via Dei Colli della Farnesina. Camilluccia area.

On the third floor with lift, in a modern and elegant building, we offer for rent a very bright and completely renovated furnished apartment of 210 m2. interior plus 35 m2. of a panoramic terrace with breathtaking views, consisting of a delightful entrance hall, double living room overlooking the terrace, large furnished and equipped kitchen, 3 bedrooms, 2 bathrooms, 1 service room with bathroom.

## **Features**

Property ID: CBI100-143-Farnesina Contract: Rent

| Categoria: Apartment           | Address: Via Della Camilluccia   |
|--------------------------------|----------------------------------|
| Zip Code: 135                  | Municipality: Roma               |
| Zona: Camilluccia              | Total sqm: 210 sq.m.             |
| Bedrooms: 4                    | Bathrooms: 3                     |
| Rooms: 5                       | Internal condition: Restored     |
| Floor: 3                       | Total floors: 5                  |
| Independent heating: Heating   | Parking space: Uncovered Parking |
| Lift: Yes                      | Condominium costs: € 300         |
| Balconies: Present             | Terrace: Present, 35 sq.m.       |
| Kitchen: Regular Kitchen       | : Yes                            |
| Terrace: 35 []                 | Antenna : Condominium            |
| SAT Tv : Independent           | Storage                          |
| High-speed internet connection | Fireplace                        |
| Air conditioning               | Parquet                          |
| Telephone system               | Electric system : Compliant      |
| Whirlpool bath                 | Shower                           |
| Alluminium fixtures            | Preparation for alarm system     |
| Safety deposit box             | Shutters                         |
| Roller shutters                | Panoramic view                   |
| Nearby                         |                                  |