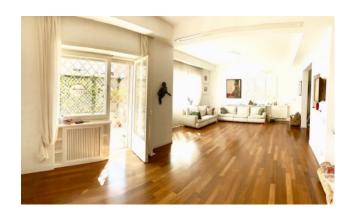

## 210 sq.m. | Bathrooms: 3 | Bedrooms: 4 | Rooms: 5

Via Dei Colli della Farnesina. Camilluccia area.

On the third floor with lift, in a modern and elegant building, we offer for rent a very bright and completely renovated furnished apartment of 210 m2. interior plus 35 m2. of a panoramic terrace with breathtaking views, consisting of a delightful entrance hall, double living room overlooking the terrace, large furnished and equipped kitchen, 3 bedrooms, 2 bathrooms, 1 service room with bathroom.