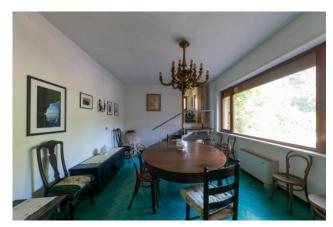

The villa built in the 70s is characterized by large glazed openings with see view on the surrounding nature and built of brick face view, turns out to be in excellent structural condition and consists of large living room with attached dining area, kitchen habitable with pantry, single room, sleeping area hallway, where there are a master bedroom with en suite bathroom and wardrobe, an additional double bedroom and a bathroom.