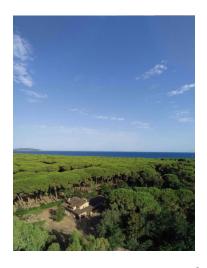

# 279 sq.m. | Bathrooms: 3 | Bedrooms: 5 | Rooms: 11

Orbetello Villa for sale

Within the feniglia pine forest just 400 meters from the seashore we offer, rare opportunity surrounded by 4,800 square meters of private garden.

### **Features**

| Property ID: CBI015-26-1465                      | Contract: Sale                 |
|--------------------------------------------------|--------------------------------|
| Categoria: Villa                                 | Zip Code: 58019                |
| Municipality: Monte Argentario                   | Zona: Porto Ercole             |
| Total sqm: 279 sq.m.                             | Bedrooms: 5                    |
| Bathrooms: 3                                     | Rooms: 11                      |
| Internal condition: To Be Cleaned                | Floor: On two-levels           |
| Total floors: 2                                  | Independent heating: Heating   |
| Current Status: Available after the deed of sale | Terrace: Present               |
| Garden: Private, 4.800 sq.m.                     | Sea distance: 400 meter        |
| Kitchen: Regular Kitchen                         | Garage: for two cars, 38 sq.m. |
| Terrace                                          | Tv Antenna : Autonomous        |
| Tv SAT : Autonomous                              | Closet                         |
| ADSL Coverage                                    | Air-Conditioned                |
| Telephone System                                 | Wiring : By Law                |
| Shower                                           | Wooden Window Frames           |
| Shutters                                         |                                |