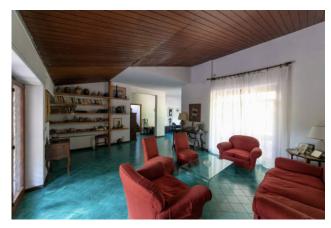

The villa built in the 70s is characterized by large glazed openings with see view on the surrounding nature and built of brick face view, turns out to be in excellent structural condition and consists of large living room with attached dining area, kitchen habitable with pantry, single room, sleeping area hallway, where there are a master bedroom with en suite bathroom and wardrobe, an additional double bedroom and a bathroom.