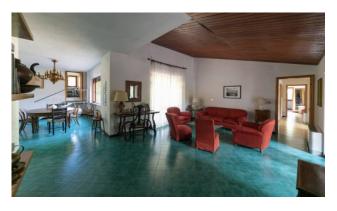

The villa built in the 70s is characterized by large glazed openings with see view on the surrounding nature and built of brick face view, turns out to be in excellent structural condition and consists of large living room with attached dining area, kitchen habitable with pantry, single room, sleeping area hallway, where there are a master bedroom with en suite bathroom and wardrobe, an additional double bedroom and a bathroom.

### **Features**

| Property ID: CBI015-26-1465                      | Contract: Sale                 |
|--------------------------------------------------|--------------------------------|
| Categoria: Villa                                 | Zip Code: 58019                |
| Municipality: Monte Argentario                   | Zona: Porto Ercole             |
| Total sqm: 279 sq.m.                             | Bedrooms: 5                    |
| Bathrooms: 3                                     | Rooms: 11                      |
| Internal condition: To Be Cleaned                | Floor: On two-levels           |
| Total floors: 2                                  | Independent heating: Heating   |
| Current Status: Available after the deed of sale | Terrace: Present               |
| Garden: Private, 4.800 sq.m.                     | Sea distance: 400 meter        |
| Kitchen: Regular Kitchen                         | Garage: for two cars, 38 sq.m. |
| Terrace                                          | Tv Antenna : Autonomous        |
| Tv SAT : Autonomous                              | Closet                         |
| ADSL Coverage                                    | Air-Conditioned                |
| Telephone System                                 | Wiring : By Law                |
| Shower                                           | Wooden Window Frames           |
| Shutters                                         |                                |