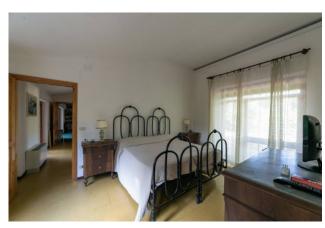

The villa built in the 70s is characterized by large glazed openings with see view on the surrounding nature and built of brick face view, turns out to be in excellent structural condition and consists of large living room with attached dining area, kitchen habitable with pantry, single room, sleeping area hallway, where there are a master bedroom with en suite bathroom and wardrobe, an additional double bedroom and a bathroom.

Upstairs is the large master bedroom with a terrace, a bathroom and an additional bedroom. The property has air conditioning present in all environments except services.

A large garage and a thermal power plant complete the property.