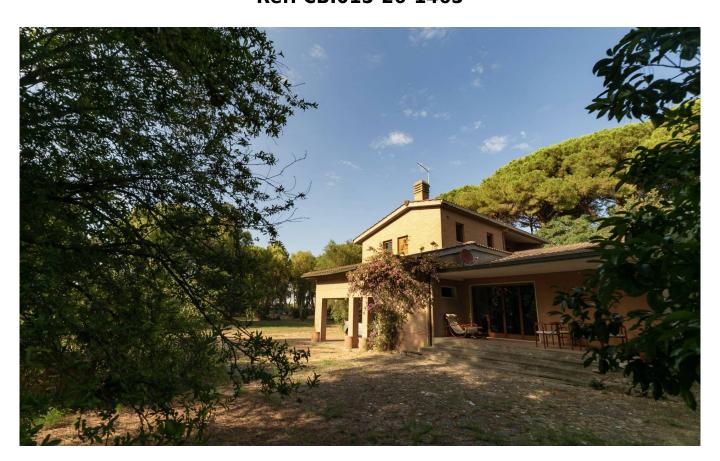

# 279 sq.m. | Bathrooms: 3 | Bedrooms: 5 | Rooms: 11

Orbetello Villa for sale

Within the feniglia pine forest just 400 meters from the seashore we offer, rare opportunity surrounded by 4,800 square meters of private garden.

The villa built in the 70s is characterized by large glazed openings with see view on the surrounding nature and built of brick face view, turns out to be in excellent structural condition and consists of large living room with attached dining area, kitchen habitable with pantry, single room, sleeping area hallway, where there are a master bedroom with en suite bathroom and wardrobe, an additional double bedroom and a bathroom.

Upstairs is the large master bedroom with a terrace, a bathroom and an additional bedroom. The property has air conditioning present in all environments except services.

A large garage and a thermal power plant complete the property.