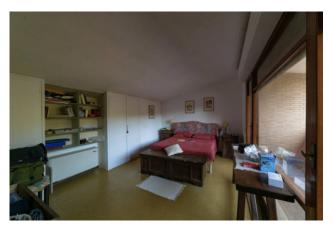

The villa built in the 70s is characterized by large glazed openings with see view on the surrounding nature and built of brick face view, turns out to be in excellent structural condition and consists of large living room with attached dining area, kitchen habitable with pantry, single room, sleeping area hallway, where there are a master bedroom with en suite bathroom and wardrobe, an additional double bedroom and a bathroom.