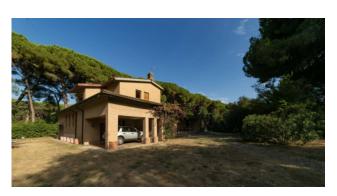

# 279 sq.m. | Bathrooms: 3 | Bedrooms: 5 | Rooms: 11

Orbetello Villa for sale

Within the feniglia pine forest just 400 meters from the seashore we offer, rare opportunity surrounded by 4,800 square meters of private garden.

The villa built in the 70s is characterized by large glazed openings with see view on the surrounding nature and built of brick face view, turns out to be in excellent structural condition and consists of large living room with attached dining area, kitchen habitable with pantry, single room, sleeping area hallway, where there are a master bedroom with en suite bathroom and wardrobe, an additional double bedroom and a bathroom.