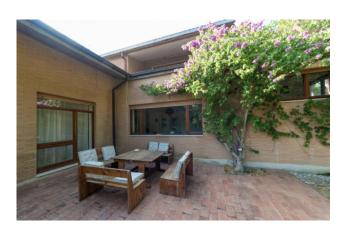

# 279 sq.m. | Bathrooms: 3 | Bedrooms: 5 | Rooms: 11

Orbetello Villa for sale

Within the feniglia pine forest just 400 meters from the seashore we offer, rare opportunity surrounded by 4,800 square meters of private garden.

The villa built in the 70s is characterized by large glazed openings with see view on the surrounding nature and built of brick face view, turns out to be in excellent structural condition and consists of large living room with attached dining area, kitchen habitable with pantry, single room, sleeping area hallway, where there are a master bedroom with en suite bathroom and wardrobe, an additional double bedroom and a bathroom.