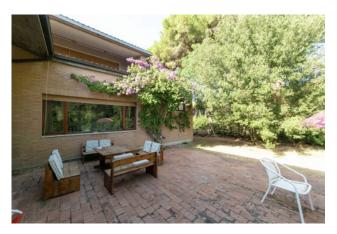

# 279 sq.m. | Bathrooms: 3 | Bedrooms: 5 | Rooms: 11

Orbetello Villa for sale

Within the feniglia pine forest just 400 meters from the seashore we offer, rare opportunity surrounded by 4,800 square meters of private garden.

The villa built in the 70s is characterized by large glazed openings with see view on the surrounding nature and built of brick face view, turns out to be in excellent structural condition and consists of large living room with attached dining area, kitchen habitable with pantry, single room, sleeping area hallway, where there are a master bedroom with en suite bathroom and wardrobe, an additional double bedroom and a bathroom.

Upstairs is the large master bedroom with a terrace, a bathroom and an additional bedroom. The property has air conditioning present in all environments except services.

A large garage and a thermal power plant complete the property.