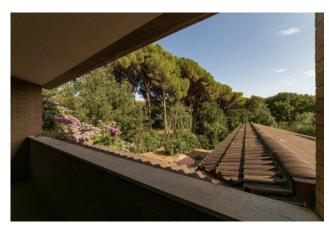

The villa built in the 70s is characterized by large glazed openings with see view on the surrounding nature and built of brick face view, turns out to be in excellent structural condition and consists of large living room with attached dining area, kitchen habitable with pantry, single room, sleeping area hallway, where there are a master bedroom with en suite bathroom and wardrobe, an additional double bedroom and a bathroom.

Upstairs is the large master bedroom with a terrace, a bathroom and an additional bedroom. The property has air conditioning present in all environments except services.

A large garage and a thermal power plant complete the property.