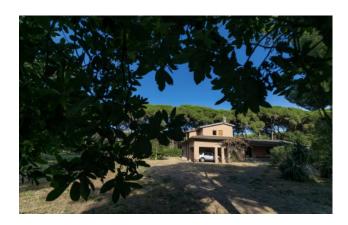

# 279 sq.m. | Bathrooms: 3 | Bedrooms: 5 | Rooms: 11

Orbetello Villa for sale

Within the feniglia pine forest just 400 meters from the seashore we offer, rare opportunity surrounded by 4,800 square meters of private garden.

The villa built in the 70s is characterized by large glazed openings with see view on the surrounding nature and built of brick face view, turns out to be in excellent structural condition and consists of large living room with attached dining area, kitchen habitable with pantry, single room, sleeping area hallway, where there are a master bedroom with en suite bathroom and wardrobe, an additional double bedroom and a bathroom.