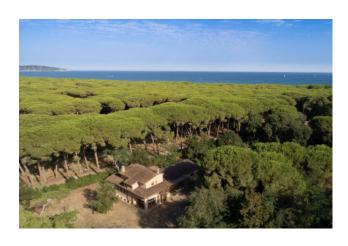

# 279 sq.m. | Bathrooms: 3 | Bedrooms: 5 | Rooms: 11

Orbetello Villa for sale

Within the feniglia pine forest just 400 meters from the seashore we offer, rare opportunity surrounded by 4,800 square meters of private garden.

### **Features**

| Property ID: CBI015-26-1465                      | Contract: Sale                 |
|--------------------------------------------------|--------------------------------|
| Categoria: Villa                                 | Zip Code: 58019                |
| Municipality: Monte Argentario                   | Zona: Porto Ercole             |
| Total sqm: 279 sq.m.                             | Bedrooms: 5                    |
| Bathrooms: 3                                     | Rooms: 11                      |
| Internal condition: To Be Cleaned                | Floor: On two-levels           |
| Total floors: 2                                  | Independent heating: Heating   |
| Current Status: Available after the deed of sale | Terrace: Present               |
| Garden: Private, 4.800 sq.m.                     | Sea distance: 400 meter        |
| Kitchen: Regular Kitchen                         | Garage: for two cars, 38 sq.m. |
| Terrace                                          | Tv Antenna : Autonomous        |
| Tv SAT : Autonomous                              | Closet                         |
| ADSL Coverage                                    | Air-Conditioned                |
| Telephone System                                 | Wiring : By Law                |
| Shower                                           | Wooden Window Frames           |
| Shutters                                         |                                |