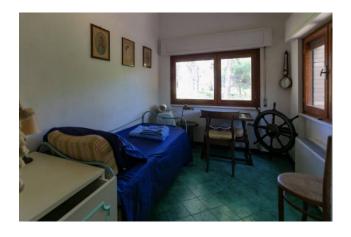

The villa built in the 70s is characterized by large glazed openings with see view on the surrounding nature and built of brick face view, turns out to be in excellent structural condition and consists of large living room with attached dining area, kitchen habitable with pantry, single room, sleeping area hallway, where there are a master bedroom with en suite bathroom and wardrobe, an additional double bedroom and a bathroom.