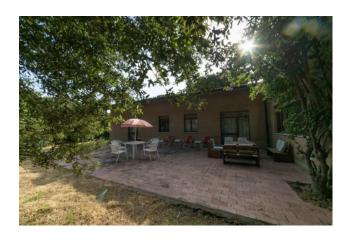

# 279 sq.m. | Bathrooms: 3 | Bedrooms: 5 | Rooms: 11

Orbetello Villa for sale

Within the feniglia pine forest just 400 meters from the seashore we offer, rare opportunity surrounded by 4,800 square meters of private garden.

Upstairs is the large master bedroom with a terrace, a bathroom and an additional bedroom. The property has air conditioning present in all environments except services.

A large garage and a thermal power plant complete the property.