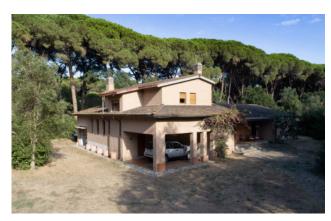

The villa built in the 70s is characterized by large glazed openings with see view on the surrounding nature and built of brick face view, turns out to be in excellent structural condition and consists of large living room with attached dining area, kitchen habitable with pantry, single room, sleeping area hallway, where there are a master bedroom with en suite bathroom and wardrobe, an additional double bedroom and a bathroom.

Upstairs is the large master bedroom with a terrace, a bathroom and an additional bedroom. The property has air conditioning present in all environments except services.

A large garage and a thermal power plant complete the property.