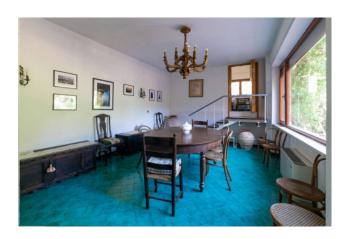

The villa built in the 70s is characterized by large glazed openings with see view on the surrounding nature and built of brick face view, turns out to be in excellent structural condition and consists of large living room with attached dining area, kitchen habitable with pantry, single room, sleeping area hallway, where there are a master bedroom with en suite bathroom and wardrobe, an additional double bedroom and a bathroom.