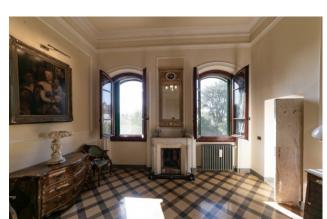

The villa of about 775 square meters. it has been perfectly restored, between 1995 and 1997, with great passion and competence with the complete recovery of all architectural details, friezes, frames, stuccos, decorated ceilings, marble tiles, doors, and windows.

In many rooms there are fireplaces of exquisite workmanship, original chandeliers and wall lights of the time, of remarkable architectural effect.

The main staircase is in pietra serena and the period floors are in marble and marble chips.