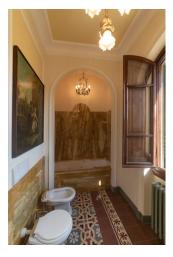

The villa of about 775 square meters. it has been perfectly restored, between 1995 and 1997, with great passion and competence with the complete recovery of all architectural details, friezes, frames, stuccos, decorated ceilings, marble tiles, doors, and windows.

In many rooms there are fireplaces of exquisite workmanship, original chandeliers and wall lights of the time, of remarkable architectural effect.

The main staircase is in pietra serena and the period floors are in marble and marble chips.