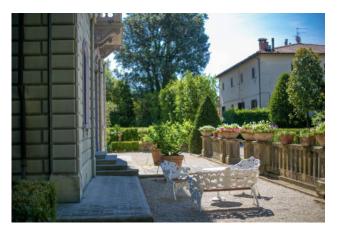

inspired by the large farmhouses of the Lorraine period.

Surrounded by a spectacular "Italian garden" of about 2,800 square meters with box hedges that unfold in harmonious geometric spirals to enclose majestic pyramidal yews and cypresses, Quercus Ilex (holm oaks) Tillia cordata, of great botanical value. Intimate and collected gravel paths, ideal for relaxation and conviviality and the large round basin in worked stone softened by the beautiful water lily flowers that float there.