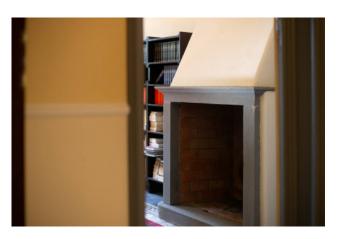

In many rooms there are fireplaces of exquisite workmanship, original chandeliers and wall lights of the time, of remarkable architectural effect.

The main staircase is in pietra serena and the period floors are in marble and marble chips.