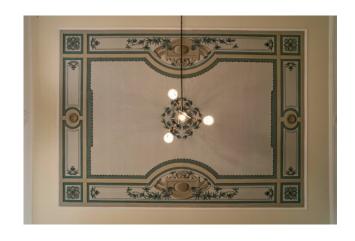

The villa of about 775 square meters. it has been perfectly restored, between 1995 and 1997, with great passion and competence with the complete recovery of all architectural details, friezes, frames, stuccos, decorated ceilings, marble tiles, doors, and windows.

In many rooms there are fireplaces of exquisite workmanship, original chandeliers and wall lights of the time, of remarkable architectural effect.

The main staircase is in pietra serena and the period floors are in marble and marble chips.