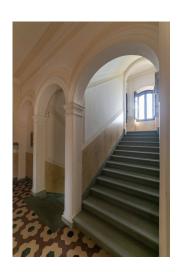

In many rooms there are fireplaces of exquisite workmanship, original chandeliers and wall lights of the time, of remarkable architectural effect.

The main staircase is in pietra serena and the period floors are in marble and marble chips.