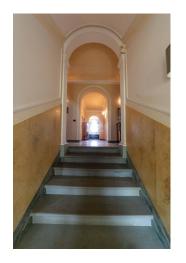

In many rooms there are fireplaces of exquisite workmanship, original chandeliers and wall lights of the time, of remarkable architectural effect.

The main staircase is in pietra serena and the period floors are in marble and marble chips.