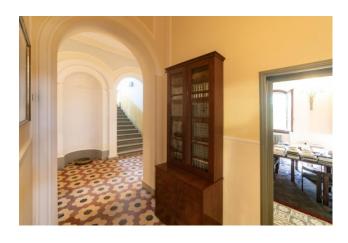

The villa of about 775 square meters. it has been perfectly restored, between 1995 and 1997, with great passion and competence with the complete recovery of all architectural details, friezes, frames, stuccos, decorated ceilings, marble tiles, doors, and windows.

In many rooms there are fireplaces of exquisite workmanship, original chandeliers and wall lights of the time, of remarkable architectural effect.

The main staircase is in pietra serena and the period floors are in marble and marble chips.