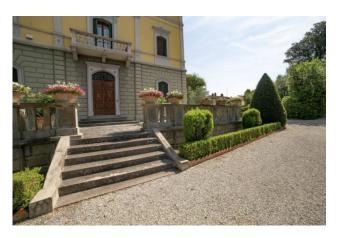

In many rooms there are fireplaces of exquisite workmanship, original chandeliers and wall lights of the time, of remarkable architectural effect.

The main staircase is in pietra serena and the period floors are in marble and marble chips.