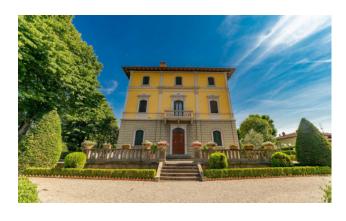

## 775 sq.m. | Bathrooms: 5 | Bedrooms: 5 | Rooms: 20

The historic Villa, built at the end of the 19th century in Renaissance style, is located in Campogialli, in the Municipality of Terranuova Bracciolini and stands on a hilly area at the foot of the Pratomagno massif and on the edge of the typical landscape of the Val D'Arno. the famous Balze.

The villa of about 775 square meters. it has been perfectly restored, between 1995 and 1997, with great passion and competence with the complete recovery of all architectural details, friezes, frames, stuccos, decorated ceilings, marble tiles, doors, and windows.