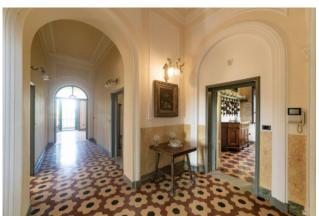

The villa of about 775 square meters. it has been perfectly restored, between 1995 and 1997, with great passion and competence with the complete recovery of all architectural details, friezes, frames, stuccos, decorated ceilings, marble tiles, doors, and windows.

In many rooms there are fireplaces of exquisite workmanship, original chandeliers and wall lights of the time, of remarkable architectural effect.

The main staircase is in pietra serena and the period floors are in marble and marble chips.