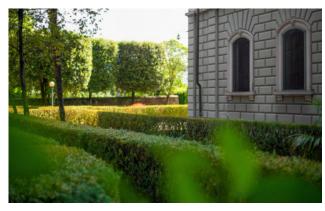

inspired by the large farmhouses of the Lorraine period.

Surrounded by a spectacular "Italian garden" of about 2,800 square meters with box hedges that unfold in harmonious geometric spirals to enclose majestic pyramidal yews and cypresses, Quercus Ilex (holm oaks) Tillia cordata, of great botanical value. Intimate and collected gravel paths, ideal for relaxation and conviviality and the large round basin in worked stone softened by the beautiful water lily flowers that float there.