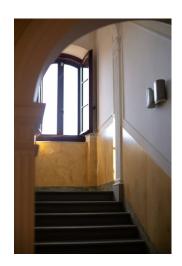

In many rooms there are fireplaces of exquisite workmanship, original chandeliers and wall lights of the time, of remarkable architectural effect.

The main staircase is in pietra serena and the period floors are in marble and marble chips.