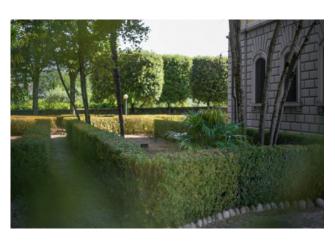

inspired by the large farmhouses of the Lorraine period.

Surrounded by a spectacular "Italian garden" of about 2,800 square meters with box hedges that unfold in harmonious geometric spirals to enclose majestic pyramidal yews and cypresses, Quercus Ilex (holm oaks) Tillia cordata, of great botanical value. Intimate and collected gravel paths, ideal for relaxation and conviviality and the large round basin in worked stone softened by the beautiful water lily flowers that float there.