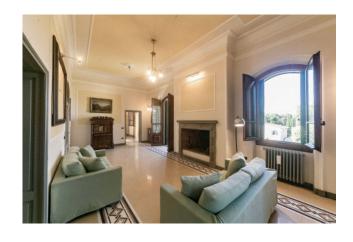

In many rooms there are fireplaces of exquisite workmanship, original chandeliers and wall lights of the time, of remarkable architectural effect.

The main staircase is in pietra serena and the period floors are in marble and marble chips.