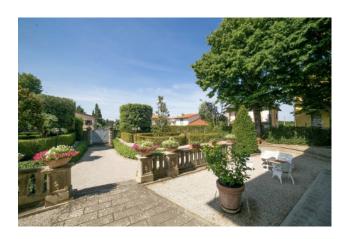

inspired by the large farmhouses of the Lorraine period.

Surrounded by a spectacular "Italian garden" of about 2,800 square meters with box hedges that unfold in harmonious geometric spirals to enclose majestic pyramidal yews and cypresses, Quercus Ilex (holm oaks) Tillia cordata, of great botanical value. Intimate and collected gravel paths, ideal for relaxation and conviviality and the large round basin in worked stone softened by the beautiful water lily flowers that float there.