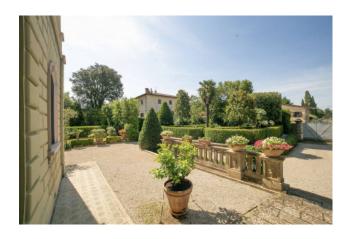

inspired by the large farmhouses of the Lorraine period.

Surrounded by a spectacular "Italian garden" of about 2,800 square meters with box hedges that unfold in harmonious geometric spirals to enclose majestic pyramidal yews and cypresses, Quercus Ilex (holm oaks) Tillia cordata, of great botanical value. Intimate and collected gravel paths, ideal for relaxation and conviviality and the large round basin in worked stone softened by the beautiful water lily flowers that float there.