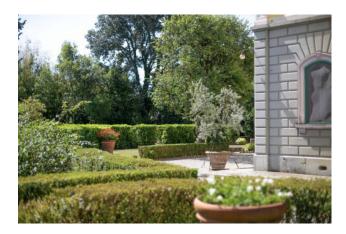

inspired by the large farmhouses of the Lorraine period.

Surrounded by a spectacular "Italian garden" of about 2,800 square meters with box hedges that unfold in harmonious geometric spirals to enclose majestic pyramidal yews and cypresses, Quercus Ilex (holm oaks) Tillia cordata, of great botanical value. Intimate and collected gravel paths, ideal for relaxation and conviviality and the large round basin in worked stone softened by the beautiful water lily flowers that float there.