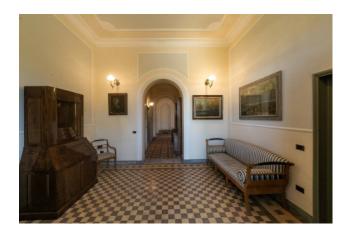

The villa of about 775 square meters. it has been perfectly restored, between 1995 and 1997, with great passion and competence with the complete recovery of all architectural details, friezes, frames, stuccos, decorated ceilings, marble tiles, doors, and windows.

In many rooms there are fireplaces of exquisite workmanship, original chandeliers and wall lights of the time, of remarkable architectural effect.

The main staircase is in pietra serena and the period floors are in marble and marble chips.