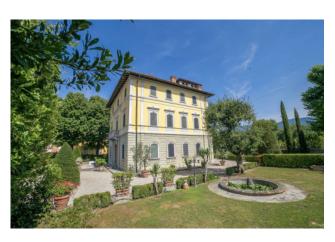

## Historical villa: for sale in Terranuova Bracciolini Campogialli € 1.500.000 Ref. CBI129-1110-RMAT61

## 775 sq.m. | Bathrooms: 5 | Bedrooms: 5 | Rooms: 20

The historic Villa, built at the end of the 19th century in Renaissance style, is located in Campogialli, in the Municipality of Terranuova Bracciolini and stands on a hilly area at the foot of the Pratomagno massif and on the edge of the typical landscape of the Val D'Arno. the famous Balze.

The villa of about 775 square meters. it has been perfectly restored, between 1995 and 1997, with great passion and competence with the complete recovery of all architectural details, friezes, frames, stuccos, decorated ceilings, marble tiles, doors, and windows.

To crown the building, a square tower of about 30 square meters with columns closed by a glass structure, not visible from the outside, with a 360 degree view of the town, the Borro estate, the majesty of the Pratomagno and the Chianti. This type of torrrino is