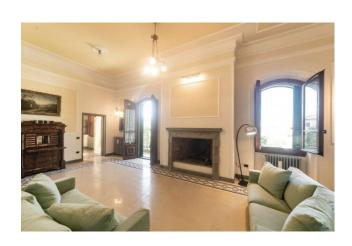

In many rooms there are fireplaces of exquisite workmanship, original chandeliers and wall lights of the time, of remarkable architectural effect.

The main staircase is in pietra serena and the period floors are in marble and marble chips.