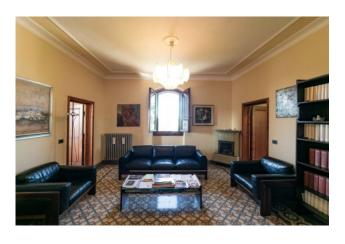

The villa of about 775 square meters. it has been perfectly restored, between 1995 and 1997, with great passion and competence with the complete recovery of all architectural details, friezes, frames, stuccos, decorated ceilings, marble tiles, doors, and windows.

In many rooms there are fireplaces of exquisite workmanship, original chandeliers and wall lights of the time, of remarkable architectural effect.

The main staircase is in pietra serena and the period floors are in marble and marble chips.