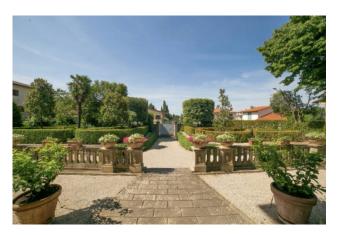

inspired by the large farmhouses of the Lorraine period.

Surrounded by a spectacular "Italian garden" of about 2,800 square meters with box hedges that unfold in harmonious geometric spirals to enclose majestic pyramidal yews and cypresses, Quercus Ilex (holm oaks) Tillia cordata, of great botanical value. Intimate and collected gravel paths, ideal for relaxation and conviviality and the large round basin in worked stone softened by the beautiful water lily flowers that float there.