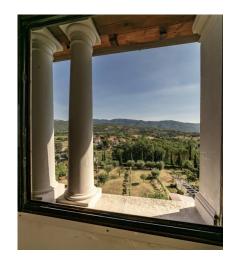

To crown the building, a square tower of about 30 square meters with columns closed by a glass structure, not visible from the outside, with a 360 degree view of the town, the Borro estate, the majesty of the Pratomagno and the Chianti. This type of torrrino is

inspired by the large farmhouses of the Lorraine period.

Surrounded by a spectacular "Italian garden" of about 2,800 square meters with box hedges that unfold in harmonious geometric spirals to enclose majestic pyramidal yews and cypresses, Quercus Ilex (holm oaks) Tillia cordata, of great botanical value. Intimate and collected gravel paths, ideal for relaxation and conviviality and the large round basin in worked stone softened by the beautiful water lily flowers that float there.