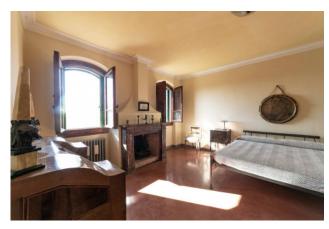

The villa of about 775 square meters. it has been perfectly restored, between 1995 and 1997, with great passion and competence with the complete recovery of all architectural details, friezes, frames, stuccos, decorated ceilings, marble tiles, doors, and windows.

In many rooms there are fireplaces of exquisite workmanship, original chandeliers and wall lights of the time, of remarkable architectural effect.

The main staircase is in pietra serena and the period floors are in marble and marble chips.