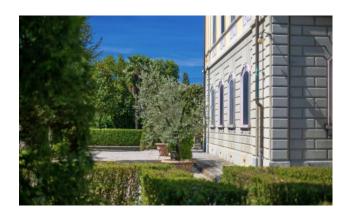

inspired by the large farmhouses of the Lorraine period.

Surrounded by a spectacular "Italian garden" of about 2,800 square meters with box hedges that unfold in harmonious geometric spirals to enclose majestic pyramidal yews and cypresses, Quercus Ilex (holm oaks) Tillia cordata, of great botanical value. Intimate and collected gravel paths, ideal for relaxation and conviviality and the large round basin in worked stone softened by the beautiful water lily flowers that float there.