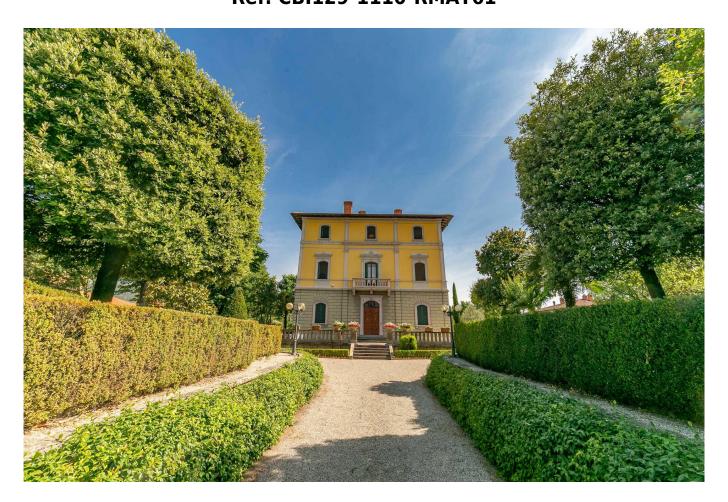

## 775 sq.m. | Bathrooms: 5 | Bedrooms: 5 | Rooms: 20

The historic Villa, built at the end of the 19th century in Renaissance style, is located in Campogialli, in the Municipality of Terranuova Bracciolini and stands on a hilly area at the foot of the Pratomagno massif and on the edge of the typical landscape of the Val D'Arno. the famous Balze.

The villa of about 775 square meters. it has been perfectly restored, between 1995 and 1997, with great passion and competence with the complete recovery of all architectural details, friezes, frames, stuccos, decorated ceilings, marble tiles, doors, and windows.