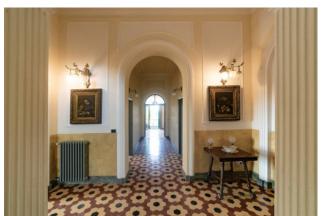

The villa of about 775 square meters. it has been perfectly restored, between 1995 and 1997, with great passion and competence with the complete recovery of all architectural details, friezes, frames, stuccos, decorated ceilings, marble tiles, doors, and windows.

In many rooms there are fireplaces of exquisite workmanship, original chandeliers and wall lights of the time, of remarkable architectural effect.

The main staircase is in pietra serena and the period floors are in marble and marble chips.