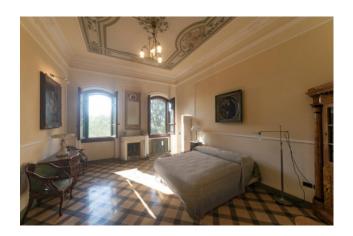

The villa of about 775 square meters. it has been perfectly restored, between 1995 and 1997, with great passion and competence with the complete recovery of all architectural details, friezes, frames, stuccos, decorated ceilings, marble tiles, doors, and windows.

In many rooms there are fireplaces of exquisite workmanship, original chandeliers and wall lights of the time, of remarkable architectural effect.

The main staircase is in pietra serena and the period floors are in marble and marble chips.