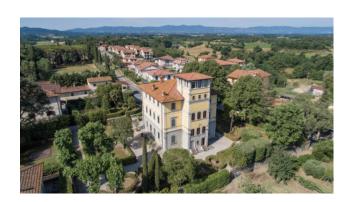

## 775 sq.m. | Bathrooms: 5 | Bedrooms: 5 | Rooms: 20

The historic Villa, built at the end of the 19th century in Renaissance style, is located in Campogialli, in the Municipality of Terranuova Bracciolini and stands on a hilly area at the foot of the Pratomagno massif and on the edge of the typical landscape of the Val D'Arno. the famous Balze.

To crown the building, a square tower of about 30 square meters with columns closed by a glass structure, not visible from the outside, with a 360 degree view of the town, the Borro estate, the majesty of the Pratomagno and the Chianti. This type of torrrino is