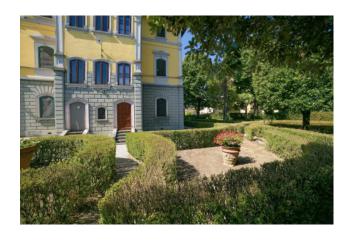

inspired by the large farmhouses of the Lorraine period.

Surrounded by a spectacular "Italian garden" of about 2,800 square meters with box hedges that unfold in harmonious geometric spirals to enclose majestic pyramidal yews and cypresses, Quercus Ilex (holm oaks) Tillia cordata, of great botanical value. Intimate and collected gravel paths, ideal for relaxation and conviviality and the large round basin in worked stone softened by the beautiful water lily flowers that float there.