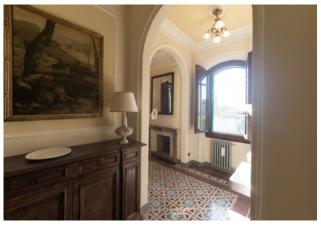

The villa of about 775 square meters. it has been perfectly restored, between 1995 and 1997, with great passion and competence with the complete recovery of all architectural details, friezes, frames, stuccos, decorated ceilings, marble tiles, doors, and windows.

In many rooms there are fireplaces of exquisite workmanship, original chandeliers and wall lights of the time, of remarkable architectural effect.

The main staircase is in pietra serena and the period floors are in marble and marble chips.