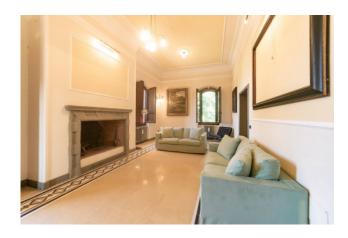

In many rooms there are fireplaces of exquisite workmanship, original chandeliers and wall lights of the time, of remarkable architectural effect.

The main staircase is in pietra serena and the period floors are in marble and marble chips.