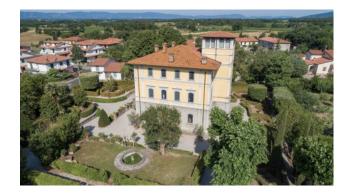

## Historical villa: for sale in Terranuova Bracciolini Campogialli € 1.500.000 Ref. CBI129-1110-RMAT61

## 775 sq.m. | Bathrooms: 5 | Bedrooms: 5 | Rooms: 20

The historic Villa, built at the end of the 19th century in Renaissance style, is located in Campogialli, in the Municipality of Terranuova Bracciolini and stands on a hilly area at the foot of the Pratomagno massif and on the edge of the typical landscape of the Val D'Arno. the famous Balze.

The villa of about 775 square meters. it has been perfectly restored, between 1995 and 1997, with great passion and competence with the complete recovery of all architectural details, friezes, frames, stuccos, decorated ceilings, marble tiles, doors, and windows.