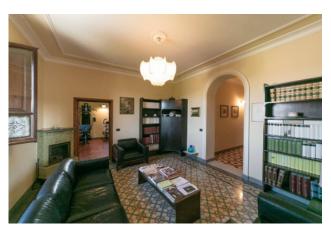

The villa of about 775 square meters. it has been perfectly restored, between 1995 and 1997, with great passion and competence with the complete recovery of all architectural details, friezes, frames, stuccos, decorated ceilings, marble tiles, doors, and windows.

In many rooms there are fireplaces of exquisite workmanship, original chandeliers and wall lights of the time, of remarkable architectural effect.

The main staircase is in pietra serena and the period floors are in marble and marble chips.