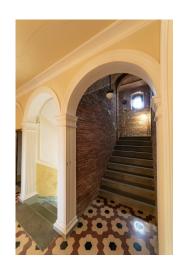

In many rooms there are fireplaces of exquisite workmanship, original chandeliers and wall lights of the time, of remarkable architectural effect.

The main staircase is in pietra serena and the period floors are in marble and marble chips.

## **Features**

| Property ID: CBI129-1110-RMAT61 | Contract: Sale                                   |
|---------------------------------|--------------------------------------------------|
| Categoria: Historical villa:    | Address: Strada comunale di Campogialli          |
| Zip Code: 52028                 | Municipality: Terranuova Bracciolini             |
| Zona: Campogialli               | Total sqm: 775 sq.m.                             |
| Bedrooms: 5                     | Bathrooms: 5                                     |
| Rooms: 20                       | Internal condition: Excellent                    |
| Floor: Buildings                | Total floors: 4                                  |
| Independent heating: Heating    | Current Status: Available after the deed of sale |
| Balconies: Present              | Terrace: Present                                 |
| Garden: Private                 | Kitchen: Regular Kitchen                         |