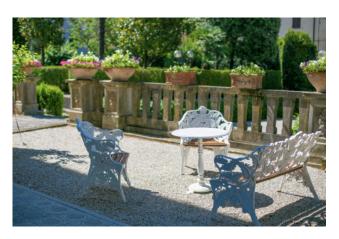

inspired by the large farmhouses of the Lorraine period.

Surrounded by a spectacular "Italian garden" of about 2,800 square meters with box hedges that unfold in harmonious geometric spirals to enclose majestic pyramidal yews and cypresses, Quercus Ilex (holm oaks) Tillia cordata, of great botanical value. Intimate and collected gravel paths, ideal for relaxation and conviviality and the large round basin in worked stone softened by the beautiful water lily flowers that float there.