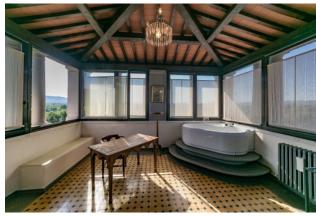

To crown the building, a square tower of about 30 square meters with columns closed by a glass structure, not visible from the outside, with a 360 degree view of the town, the Borro estate, the majesty of the Pratomagno and the Chianti. This type of torrrino is

inspired by the large farmhouses of the Lorraine period.

Surrounded by a spectacular "Italian garden" of about 2,800 square meters with box hedges that unfold in harmonious geometric spirals to enclose majestic pyramidal yews and cypresses, Quercus Ilex (holm oaks) Tillia cordata, of great botanical value. Intimate and collected gravel paths, ideal for relaxation and conviviality and the large round basin in worked stone softened by the beautiful water lily flowers that float there.