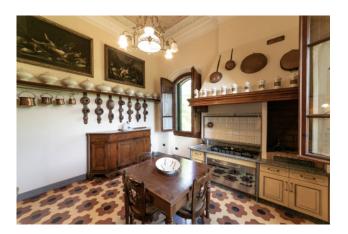

## **Features**

| Property ID: CBI129-1110-RMAT61 | Contract: Sale                                   |
|---------------------------------|--------------------------------------------------|
| Categoria: Historical villa:    | Address: Strada comunale di Campogialli          |
| Zip Code: 52028                 | Municipality: Terranuova Bracciolini             |
| Zona: Campogialli               | Total sqm: 775 sq.m.                             |
| Bedrooms: 5                     | Bathrooms: 5                                     |
| Rooms: 20                       | Internal condition: Excellent                    |
| Floor: Buildings                | Total floors: 4                                  |
| Independent heating: Heating    | Current Status: Available after the deed of sale |
| Balconies: Present              | Terrace: Present                                 |
| Garden: Private                 | Kitchen: Regular Kitchen                         |