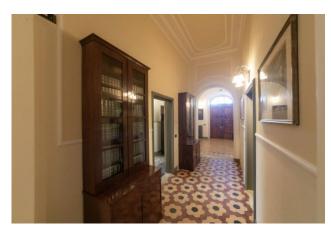

The villa of about 775 square meters. it has been perfectly restored, between 1995 and 1997, with great passion and competence with the complete recovery of all architectural details, friezes, frames, stuccos, decorated ceilings, marble tiles, doors, and windows.

In many rooms there are fireplaces of exquisite workmanship, original chandeliers and wall lights of the time, of remarkable architectural effect.

The main staircase is in pietra serena and the period floors are in marble and marble chips.