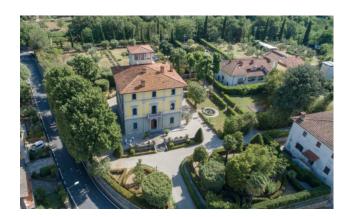

## Historical villa: for sale in Terranuova Bracciolini Campogialli € 1.500.000 Ref. CBI129-1110-RMAT61

## 775 sq.m. | Bathrooms: 5 | Bedrooms: 5 | Rooms: 20

The historic Villa, built at the end of the 19th century in Renaissance style, is located in Campogialli, in the Municipality of Terranuova Bracciolini and stands on a hilly area at the foot of the Pratomagno massif and on the edge of the typical landscape of the Val D'Arno. the famous Balze.

An adjacent land of about 3,000 square meters partially cultivated with vineyards with the presence of various types of fruit trees belongs to it. Within this land we find a building used as a warehouse of about 52 square meters with access on foot from the garden of the villa and independent access for vehicles from the road.