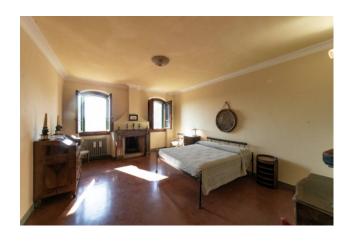

The villa of about 775 square meters. it has been perfectly restored, between 1995 and 1997, with great passion and competence with the complete recovery of all architectural details, friezes, frames, stuccos, decorated ceilings, marble tiles, doors, and windows.

In many rooms there are fireplaces of exquisite workmanship, original chandeliers and wall lights of the time, of remarkable architectural effect.

The main staircase is in pietra serena and the period floors are in marble and marble chips.