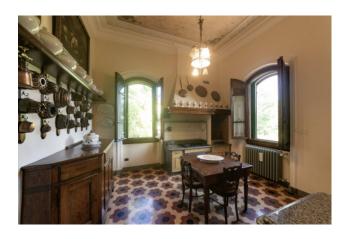

The villa of about 775 square meters. it has been perfectly restored, between 1995 and 1997, with great passion and competence with the complete recovery of all architectural details, friezes, frames, stuccos, decorated ceilings, marble tiles, doors, and windows.

In many rooms there are fireplaces of exquisite workmanship, original chandeliers and wall lights of the time, of remarkable architectural effect.

The main staircase is in pietra serena and the period floors are in marble and marble chips.