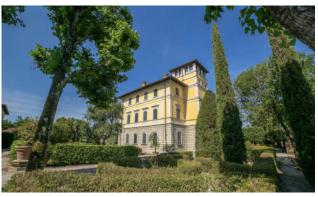

## Historical villa: for sale in Terranuova Bracciolini Campogialli € 1.500.000 Ref. CBI129-1110-RMAT61

## 775 sq.m. | Bathrooms: 5 | Bedrooms: 5 | Rooms: 20

The historic Villa, built at the end of the 19th century in Renaissance style, is located in Campogialli, in the Municipality of Terranuova Bracciolini and stands on a hilly area at the foot of the Pratomagno massif and on the edge of the typical landscape of the Val D'Arno. the famous Balze.

The villa of about 775 square meters. it has been perfectly restored, between 1995 and 1997, with great passion and competence with the complete recovery of all architectural details, friezes, frames, stuccos, decorated ceilings, marble tiles, doors, and windows.