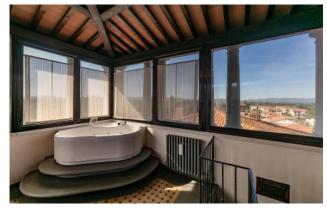

To crown the building, a square tower of about 30 square meters with columns closed by a glass structure, not visible from the outside, with a 360 degree view of the town, the Borro estate, the majesty of the Pratomagno and the Chianti. This type of torrrino is

inspired by the large farmhouses of the Lorraine period.

Surrounded by a spectacular "Italian garden" of about 2,800 square meters with box hedges that unfold in harmonious geometric spirals to enclose majestic pyramidal yews and cypresses, Quercus Ilex (holm oaks) Tillia cordata, of great botanical value. Intimate and collected gravel paths, ideal for relaxation and conviviality and the large round basin in worked stone softened by the beautiful water lily flowers that float there.