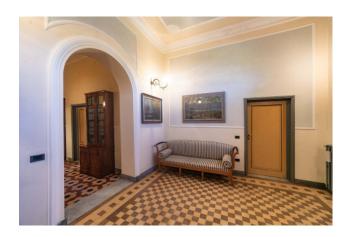

The villa of about 775 square meters. it has been perfectly restored, between 1995 and 1997, with great passion and competence with the complete recovery of all architectural details, friezes, frames, stuccos, decorated ceilings, marble tiles, doors, and windows.

In many rooms there are fireplaces of exquisite workmanship, original chandeliers and wall lights of the time, of remarkable architectural effect.

The main staircase is in pietra serena and the period floors are in marble and marble chips.