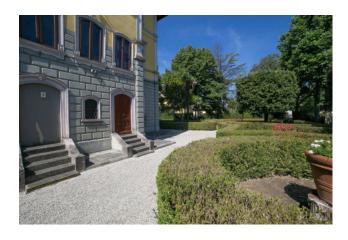

inspired by the large farmhouses of the Lorraine period.

Surrounded by a spectacular "Italian garden" of about 2,800 square meters with box hedges that unfold in harmonious geometric spirals to enclose majestic pyramidal yews and cypresses, Quercus Ilex (holm oaks) Tillia cordata, of great botanical value. Intimate and collected gravel paths, ideal for relaxation and conviviality and the large round basin in worked stone softened by the beautiful water lily flowers that float there.