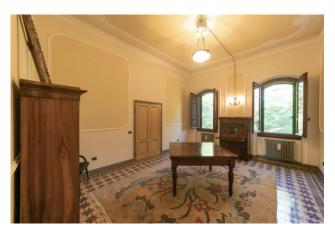

The villa of about 775 square meters. it has been perfectly restored, between 1995 and 1997, with great passion and competence with the complete recovery of all architectural details, friezes, frames, stuccos, decorated ceilings, marble tiles, doors, and windows.

In many rooms there are fireplaces of exquisite workmanship, original chandeliers and wall lights of the time, of remarkable architectural effect.

The main staircase is in pietra serena and the period floors are in marble and marble chips.