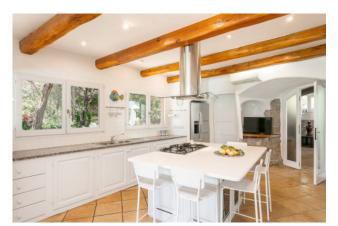

## 240 sq.m. | Bathrooms: 7 | Bedrooms: 6 | Rooms: 9

Located in an enviable position, just a few steps from La Celvia beach, this stylish villa designed by architect Couelle is the perfect retreat for those seeking an exclusive property in the renowned resort of Porto Cervo. The property is surrounded by a lovingly tended garden, offering an atmosphere of peace and tranquillity in an exclusive residential area. The villa boasts spacious and bright living areas, a fully equipped kitchen, and bedrooms with en-suite bathrooms, all furnished with style and class. Outside, the barbecue area with a large dining table is perfect for al fresco dinners on cool summer evenings. The property has air conditioning, WiFi internet, and satellite TV. Ideal for families, thanks to its privileged location, the villa offers the convenience of a relaxing vacation and ensures maximum privacy for its guests. The centre of Porto Cervo and its squares, perfect for those who want to experience the jet-set lifestyle of the Costa Smeralda, is just a short distance away. This villa is a true gem in an oasis of relaxation and comfort.