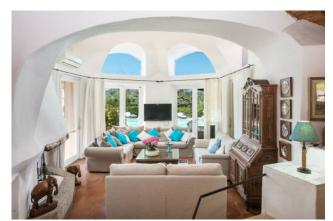

## 240 sq.m. | Bathrooms: 7 | Bedrooms: 6 | Rooms: 9

Located in an enviable position, just a few steps from La Celvia beach, this stylish villa designed by architect Couelle is the perfect retreat for those seeking an exclusive property in the renowned resort of Porto Cervo. The property is surrounded by a lovingly tended garden, offering an atmosphere of peace and tranquillity in an exclusive residential area. The villa boasts spacious and bright living areas, a fully equipped kitchen, and bedrooms with en-suite bathrooms, all furnished with style and class. Outside, the barbecue area with a large dining table is perfect for al fresco dinners on cool summer evenings. The property has air conditioning, WiFi internet, and satellite TV. Ideal for families, thanks to its privileged location, the villa offers the convenience of a relaxing vacation and ensures maximum privacy for its guests. The centre of Porto Cervo and its squares, perfect for those who want to experience the jet-set lifestyle of the Costa Smeralda, is just a short distance away. This villa is a true gem in an oasis of relaxation and comfort.