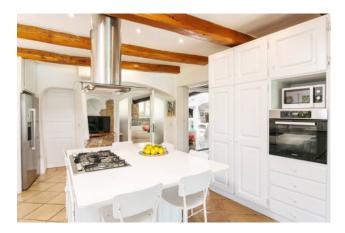

## 240 sq.m. | Bathrooms: 7 | Bedrooms: 6 | Rooms: 9

Located in an enviable position, just a few steps from La Celvia beach, this stylish villa designed by architect Couelle is the perfect retreat for those seeking an exclusive property in the renowned resort of Porto Cervo. The property is surrounded by a lovingly tended garden, offering an atmosphere of peace and tranquillity in an exclusive residential area. The villa boasts spacious and bright living areas, a fully equipped kitchen, and bedrooms with en-suite bathrooms, all furnished with style and class. Outside, the barbecue area with a large dining table is perfect for al fresco dinners on cool summer evenings. The property has air conditioning, WiFi internet, and satellite TV. Ideal for families, thanks to its privileged location, the villa offers the convenience of a relaxing vacation and ensures maximum privacy for its guests. The centre of Porto Cervo and its squares, perfect for those who want to experience the jet-set lifestyle of the Costa Smeralda, is just a short distance away. This villa is a true gem in an oasis of relaxation and comfort.