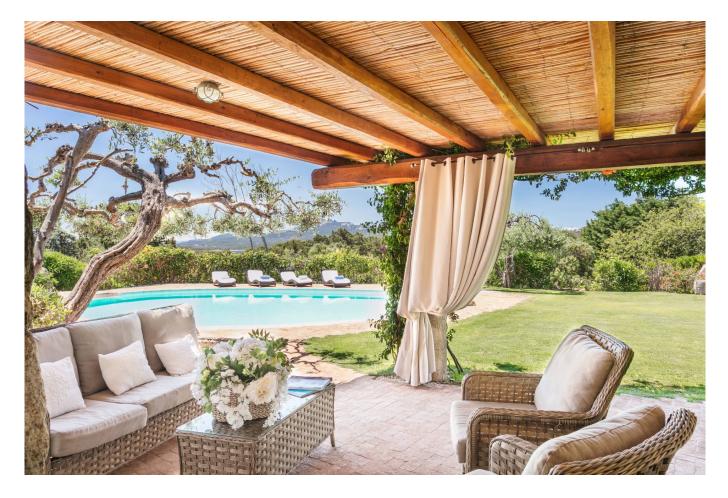

## 240 sq.m. | Bathrooms: 7 | Bedrooms: 6 | Rooms: 9

Located in an enviable position, just a few steps from La Celvia beach, this stylish villa designed by architect Couelle is the perfect retreat for those seeking an exclusive property in the renowned resort of Porto Cervo. The property is surrounded by a lovingly tended garden, offering an atmosphere of peace and tranquillity in an exclusive residential area. The villa boasts spacious and bright living areas, a fully equipped kitchen, and bedrooms with en-suite bathrooms, all furnished with style and class. Outside, the barbecue area with a large dining table is perfect for al fresco dinners on cool summer evenings. The property has air conditioning, WiFi internet, and satellite TV. Ideal for families, thanks to its privileged location, the villa offers the convenience of a relaxing vacation and ensures maximum privacy for its guests. The centre of Porto Cervo and its squares, perfect for those who want to experience the jet-set lifestyle of the Costa Smeralda, is just a short distance away. This villa is a true gem in an oasis of relaxation and comfort.