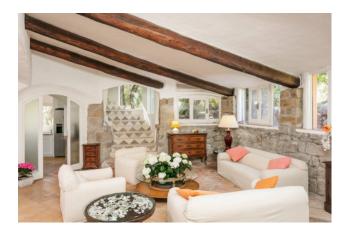

## 240 sq.m. | Bathrooms: 7 | Bedrooms: 6 | Rooms: 9

Located in an enviable position, just a few steps from La Celvia beach, this stylish villa designed by architect Couelle is the perfect retreat for those seeking an exclusive property in the renowned resort of Porto Cervo. The property is surrounded by a lovingly tended garden, offering an atmosphere of peace and tranquillity in an exclusive residential area. The villa boasts spacious and bright living areas, a fully equipped kitchen, and bedrooms with en-suite bathrooms, all furnished with style and class. Outside, the barbecue area with a large dining table is perfect for al fresco dinners on cool summer evenings. The property has air conditioning, WiFi internet, and satellite TV. Ideal for families, thanks to its privileged location, the villa offers the convenience of a relaxing vacation and ensures maximum privacy for its guests. The centre of Porto Cervo and its squares, perfect for those who want to experience the jet-set lifestyle of the Costa Smeralda, is just a short distance away. This villa is a true gem in an oasis of relaxation and comfort.