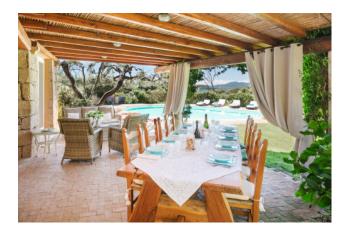

## 240 sq.m. | Bathrooms: 7 | Bedrooms: 6 | Rooms: 9

Located in an enviable position, just a few steps from La Celvia beach, this stylish villa designed by architect Couelle is the perfect retreat for those seeking an exclusive property in the renowned resort of Porto Cervo. The property is surrounded by a lovingly tended garden, offering an atmosphere of peace and tranquillity in an exclusive residential area. The villa boasts spacious and bright living areas, a fully equipped kitchen, and bedrooms with en-suite bathrooms, all furnished with style and class. Outside, the barbecue area with a large dining table is perfect for al fresco dinners on cool summer evenings. The property has air conditioning, WiFi internet, and satellite TV. Ideal for families, thanks to its privileged location, the villa offers the convenience of a relaxing vacation and ensures maximum privacy for its guests. The centre of Porto Cervo and its squares, perfect for those who want to experience the jet-set lifestyle of the Costa Smeralda, is just a short distance away. This villa is a true gem in an oasis of relaxation and comfort.