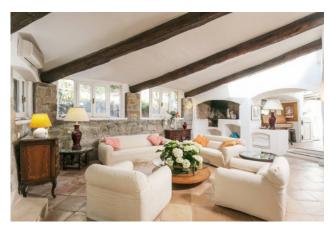

## 240 sq.m. | Bathrooms: 7 | Bedrooms: 6 | Rooms: 9

Located in an enviable position, just a few steps from La Celvia beach, this stylish villa designed by architect Couelle is the perfect retreat for those seeking an exclusive property in the renowned resort of Porto Cervo. The property is surrounded by a lovingly tended garden, offering an atmosphere of peace and tranquillity in an exclusive residential area. The villa boasts spacious and bright living areas, a fully equipped kitchen, and bedrooms with en-suite bathrooms, all furnished with style and class. Outside, the barbecue area with a large dining table is perfect for al fresco dinners on cool summer evenings. The property has air conditioning, WiFi internet, and satellite TV. Ideal for families, thanks to its privileged location, the villa offers the convenience of a relaxing vacation and ensures maximum privacy for its guests. The centre of Porto Cervo and its squares, perfect for those who want to experience the jet-set lifestyle of the Costa Smeralda, is just a short distance away. This villa is a true gem in an oasis of relaxation and comfort.