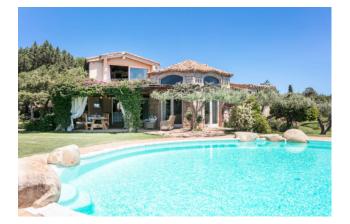

## 240 sq.m. | Bathrooms: 7 | Bedrooms: 6 | Rooms: 9

Located in an enviable position, just a few steps from La Celvia beach, this stylish villa designed by architect Couelle is the perfect retreat for those seeking an exclusive property in the renowned resort of Porto Cervo. The property is surrounded by a lovingly tended garden, offering an atmosphere of peace and tranquillity in an exclusive residential area. The villa boasts spacious and bright living areas, a fully equipped kitchen, and bedrooms with en-suite bathrooms, all furnished with style and class. Outside, the barbecue area with a large dining table is perfect for al fresco dinners on cool summer evenings. The property has air conditioning, WiFi internet, and satellite TV. Ideal for families, thanks to its privileged location, the villa offers the convenience of a relaxing vacation and ensures maximum privacy for its guests. The centre of Porto Cervo and its squares, perfect for those who want to experience the jet-set lifestyle of the Costa Smeralda, is just a short distance away. This villa is a true gem in an oasis of relaxation and comfort.