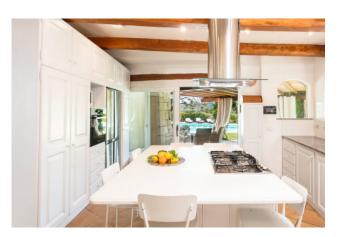

## 240 sq.m. | Bathrooms: 7 | Bedrooms: 6 | Rooms: 9

Located in an enviable position, just a few steps from La Celvia beach, this stylish villa designed by architect Couelle is the perfect retreat for those seeking an exclusive property in the renowned resort of Porto Cervo. The property is surrounded by a lovingly tended garden, offering an atmosphere of peace and tranquillity in an exclusive residential area. The villa boasts spacious and bright living areas, a fully equipped kitchen, and bedrooms with en-suite bathrooms, all furnished with style and class. Outside, the barbecue area with a large dining table is perfect for al fresco dinners on cool summer evenings. The property has air conditioning, WiFi internet, and satellite TV. Ideal for families, thanks to its privileged location, the villa offers the convenience of a relaxing vacation and ensures maximum privacy for its guests. The centre of Porto Cervo and its squares, perfect for those who want to experience the jet-set lifestyle of the Costa Smeralda, is just a short distance away. This villa is a true gem in an oasis of relaxation and comfort.