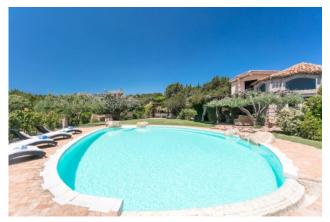

## 240 sq.m. | Bathrooms: 7 | Bedrooms: 6 | Rooms: 9

Located in an enviable position, just a few steps from La Celvia beach, this stylish villa designed by architect Couelle is the perfect retreat for those seeking an exclusive property in the renowned resort of Porto Cervo. The property is surrounded by a lovingly tended garden, offering an atmosphere of peace and tranquillity in an exclusive residential area. The villa boasts spacious and bright living areas, a fully equipped kitchen, and bedrooms with en-suite bathrooms, all furnished with style and class. Outside, the barbecue area with a large dining table is perfect for al fresco dinners on cool summer evenings. The property has air conditioning, WiFi internet, and satellite TV. Ideal for families, thanks to its privileged location, the villa offers the convenience of a relaxing vacation and ensures maximum privacy for its guests. The centre of Porto Cervo and its squares, perfect for those who want to experience the jet-set lifestyle of the Costa Smeralda, is just a short distance away. This villa is a true gem in an oasis of relaxation and comfort.