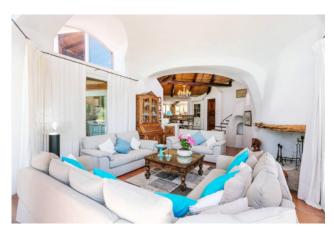

## 240 sq.m. | Bathrooms: 7 | Bedrooms: 6 | Rooms: 9

Located in an enviable position, just a few steps from La Celvia beach, this stylish villa designed by architect Couelle is the perfect retreat for those seeking an exclusive property in the renowned resort of Porto Cervo. The property is surrounded by a lovingly tended garden, offering an atmosphere of peace and tranquillity in an exclusive residential area. The villa boasts spacious and bright living areas, a fully equipped kitchen, and bedrooms with en-suite bathrooms, all furnished with style and class. Outside, the barbecue area with a large dining table is perfect for al fresco dinners on cool summer evenings. The property has air conditioning, WiFi internet, and satellite TV. Ideal for families, thanks to its privileged location, the villa offers the convenience of a relaxing vacation and ensures maximum privacy for its guests. The centre of Porto Cervo and its squares, perfect for those who want to experience the jet-set lifestyle of the Costa Smeralda, is just a short distance away. This villa is a true gem in an oasis of relaxation and comfort.