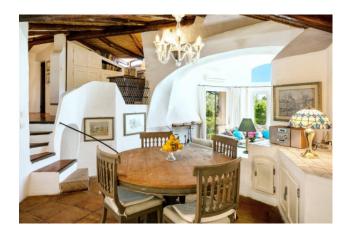

## 240 sq.m. | Bathrooms: 7 | Bedrooms: 6 | Rooms: 9

Located in an enviable position, just a few steps from La Celvia beach, this stylish villa designed by architect Couelle is the perfect retreat for those seeking an exclusive property in the renowned resort of Porto Cervo. The property is surrounded by a lovingly tended garden, offering an atmosphere of peace and tranquillity in an exclusive residential area. The villa boasts spacious and bright living areas, a fully equipped kitchen, and bedrooms with en-suite bathrooms, all furnished with style and class. Outside, the barbecue area with a large dining table is perfect for al fresco dinners on cool summer evenings. The property has air conditioning, WiFi internet, and satellite TV. Ideal for families, thanks to its privileged location, the villa offers the convenience of a relaxing vacation and ensures maximum privacy for its guests. The centre of Porto Cervo and its squares, perfect for those who want to experience the jet-set lifestyle of the Costa Smeralda, is just a short distance away. This villa is a true gem in an oasis of relaxation and comfort.