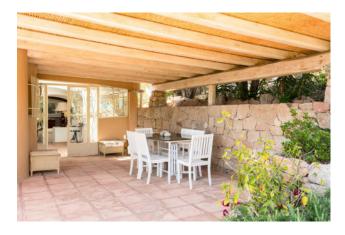

## 240 sq.m. | Bathrooms: 7 | Bedrooms: 6 | Rooms: 9

Located in an enviable position, just a few steps from La Celvia beach, this stylish villa designed by architect Couelle is the perfect retreat for those seeking an exclusive property in the renowned resort of Porto Cervo. The property is surrounded by a lovingly tended garden, offering an atmosphere of peace and tranquillity in an exclusive residential area. The villa boasts spacious and bright living areas, a fully equipped kitchen, and bedrooms with en-suite bathrooms, all furnished with style and class. Outside, the barbecue area with a large dining table is perfect for al fresco dinners on cool summer evenings. The property has air conditioning, WiFi internet, and satellite TV. Ideal for families, thanks to its privileged location, the villa offers the convenience of a relaxing vacation and ensures maximum privacy for its guests. The centre of Porto Cervo and its squares, perfect for those who want to experience the jet-set lifestyle of the Costa Smeralda, is just a short distance away. This villa is a true gem in an oasis of relaxation and comfort.