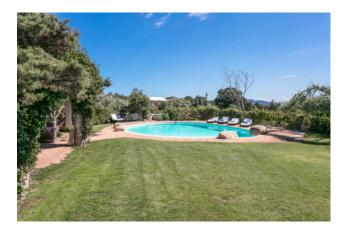

## 240 sq.m. | Bathrooms: 7 | Bedrooms: 6 | Rooms: 9

Located in an enviable position, just a few steps from La Celvia beach, this stylish villa designed by architect Couelle is the perfect retreat for those seeking an exclusive property in the renowned resort of Porto Cervo. The property is surrounded by a lovingly tended garden, offering an atmosphere of peace and tranquillity in an exclusive residential area. The villa boasts spacious and bright living areas, a fully equipped kitchen, and bedrooms with en-suite bathrooms, all furnished with style and class. Outside, the barbecue area with a large dining table is perfect for al fresco dinners on cool summer evenings. The property has air conditioning, WiFi internet, and satellite TV. Ideal for families, thanks to its privileged location, the villa offers the convenience of a relaxing vacation and ensures maximum privacy for its guests. The centre of Porto Cervo and its squares, perfect for those who want to experience the jet-set lifestyle of the Costa Smeralda, is just a short distance away. This villa is a true gem in an oasis of relaxation and comfort.