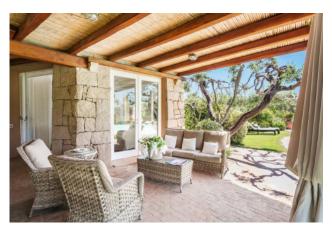

## 240 sq.m. | Bathrooms: 7 | Bedrooms: 6 | Rooms: 9

Located in an enviable position, just a few steps from La Celvia beach, this stylish villa designed by architect Couelle is the perfect retreat for those seeking an exclusive property in the renowned resort of Porto Cervo. The property is surrounded by a lovingly tended garden, offering an atmosphere of peace and tranquillity in an exclusive residential area. The villa boasts spacious and bright living areas, a fully equipped kitchen, and bedrooms with en-suite bathrooms, all furnished with style and class. Outside, the barbecue area with a large dining table is perfect for al fresco dinners on cool summer evenings. The property has air conditioning, WiFi internet, and satellite TV. Ideal for families, thanks to its privileged location, the villa offers the convenience of a relaxing vacation and ensures maximum privacy for its guests. The centre of Porto Cervo and its squares, perfect for those who want to experience the jet-set lifestyle of the Costa Smeralda, is just a short distance away. This villa is a true gem in an oasis of relaxation and comfort.