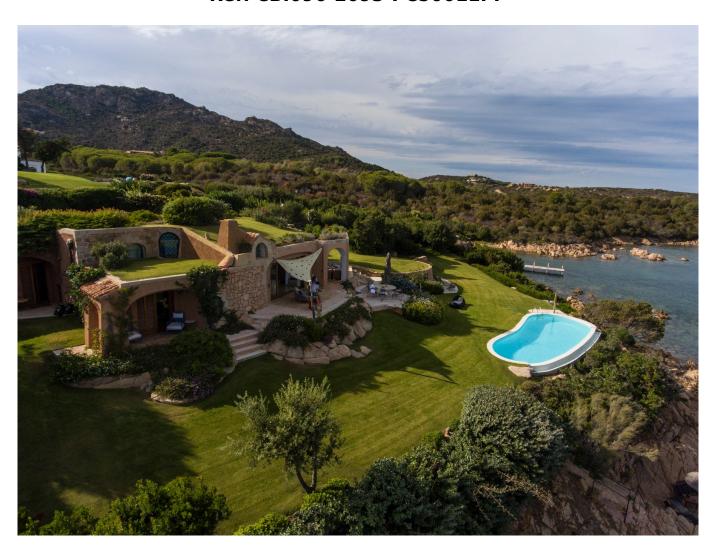

## 200 sq.m. | Bathrooms: 5 | Bedrooms: 4 | Rooms: 8

This stunning villa is located in a unique and panoramic position directly on the turquoise sea of Piccolo Pevero, providing guests with a dream view and a luxury experience. The property has recently been renovated with great attention to detail, offering three double bedrooms, an external double bedroom with shower, a relaxation area with bathroom, a guest bathroom, a laundry room, a spacious living room with dining area, a fully equipped kitchen, and a panoramic terrace overlooking the sea. The interiors, elegantly furnished with class, are a perfect example of the typical style of the Costa Smeralda, highlighting the use of typical materials. The villa also features an infinity pool with sea view and a well-kept garden that leads directly to the private beach. This lovely place represents luxury and relaxation, immersed in uncontaminated Mediterranean nature and enjoying an amazing sea view.