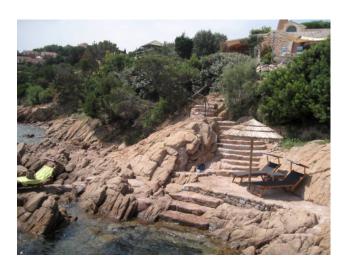

## 200 sq.m. | Bathrooms: 5 | Bedrooms: 4 | Rooms: 8

This stunning villa is located in a unique and panoramic position directly on the turquoise sea of Piccolo Pevero, providing guests with a dream view and a luxury experience. The property has recently been renovated with great attention to detail, offering three double bedrooms, an external double bedroom with shower, a relaxation area with bathroom, a guest bathroom, a laundry room, a spacious living room with dining area, a fully equipped kitchen, and a panoramic terrace overlooking the sea. The interiors, elegantly furnished with class, are a perfect example of the typical style of the Costa Smeralda, highlighting the use of typical materials. The villa also features an infinity pool with sea view and a well-kept garden that leads directly to the private beach. This lovely place represents luxury and relaxation, immersed in uncontaminated Mediterranean nature and enjoying an amazing sea view.