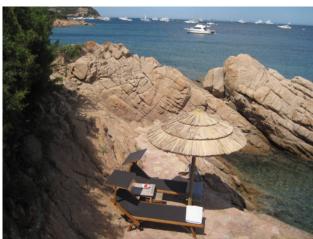

## 200 sq.m. | Bathrooms: 5 | Bedrooms: 4 | Rooms: 8

This stunning villa is located in a unique and panoramic position directly on the turquoise sea of Piccolo Pevero, providing guests with a dream view and a luxury experience. The property has recently been renovated with great attention to detail, offering three double bedrooms, an external double bedroom with shower, a relaxation area with bathroom, a guest bathroom, a laundry room, a spacious living room with dining area, a fully equipped kitchen, and a panoramic terrace overlooking the sea. The interiors, elegantly furnished with class, are a perfect example of the typical style of the Costa Smeralda, highlighting the use of typical materials. The villa also features an infinity pool with sea view and a well-kept garden that leads directly to the private beach. This lovely place represents luxury and relaxation, immersed in uncontaminated Mediterranean nature and enjoying an amazing sea view.