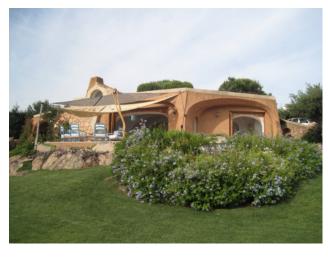

## 200 sq.m. | Bathrooms: 5 | Bedrooms: 4 | Rooms: 8

This stunning villa is located in a unique and panoramic position directly on the turquoise sea of Piccolo Pevero, providing guests with a dream view and a luxury experience. The property has recently been renovated with great attention to detail, offering three double bedrooms, an external double bedroom with shower, a relaxation area with bathroom, a guest bathroom, a laundry room, a spacious living room with dining area, a fully equipped kitchen, and a panoramic terrace overlooking the sea. The interiors, elegantly furnished with class, are a perfect example of the typical style of the Costa Smeralda, highlighting the use of typical materials. The villa also features an infinity pool with sea view and a well-kept garden that leads directly to the private beach. This lovely place represents luxury and relaxation, immersed in uncontaminated Mediterranean nature and enjoying an amazing sea view.