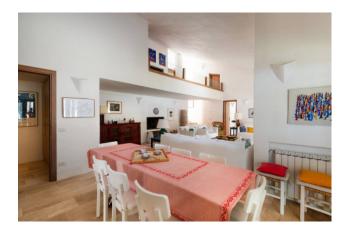

## 190 sq.m. | Bathrooms: 6 | Bedrooms: 5 | Rooms: 7

This stunning villa is in the charming Costa Smeralda and boasts a privileged position overlooking the Cala di Volpe bay. Surrounded by the pine forest that leads to the beautiful "private" beach, the villa has a large living room furnished with white tones and warm woods, brightened by large windows that embrace the panorama and open onto a covered patio for a lounge and dining area. The modern kitchen, with access to the outdoor dining area, and the four bedrooms with private bathrooms, plus one for the staff, are distributed on the ground floor, while the loft accommodates an additional double bedroom. The wonderful natural setting surrounding the villa, overlooking the splendid Cala di Volpe bay, offers a unique atmosphere to fully enjoy relaxation and outdoor life. Perfect for families and lovers of the Costa Smeralda, the villa is located a short distance from Porto Cervo.