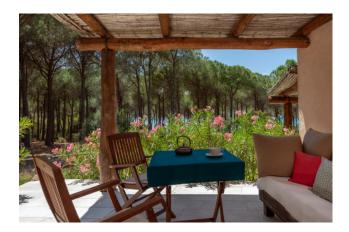

## 190 sq.m. | Bathrooms: 6 | Bedrooms: 5 | Rooms: 7

This stunning villa is in the charming Costa Smeralda and boasts a privileged position overlooking the Cala di Volpe bay. Surrounded by the pine forest that leads to the beautiful "private" beach, the villa has a large living room furnished with white tones and warm woods, brightened by large windows that embrace the panorama and open onto a covered patio for a lounge and dining area. The modern kitchen, with access to the outdoor dining area, and the four bedrooms with private bathrooms, plus one for the staff, are distributed on the ground floor, while the loft accommodates an additional double bedroom. The wonderful natural setting surrounding the villa, overlooking the splendid Cala di Volpe bay, offers a unique atmosphere to fully enjoy relaxation and outdoor life. Perfect for families and lovers of the Costa Smeralda, the villa is located a short distance from Porto Cervo.