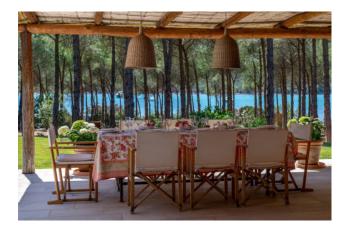

## 190 sq.m. | Bathrooms: 6 | Bedrooms: 5 | Rooms: 7

This stunning villa is in the charming Costa Smeralda and boasts a privileged position overlooking the Cala di Volpe bay. Surrounded by the pine forest that leads to the beautiful "private" beach, the villa has a large living room furnished with white tones and warm woods, brightened by large windows that embrace the panorama and open onto a covered patio for a lounge and dining area. The modern kitchen, with access to the outdoor dining area, and the four bedrooms with private bathrooms, plus one for the staff, are distributed on the ground floor, while the loft accommodates an additional double bedroom. The wonderful natural setting surrounding the villa, overlooking the splendid Cala di Volpe bay, offers a unique atmosphere to fully enjoy relaxation and outdoor life. Perfect for families and lovers of the Costa Smeralda, the villa is located a short distance from Porto Cervo.