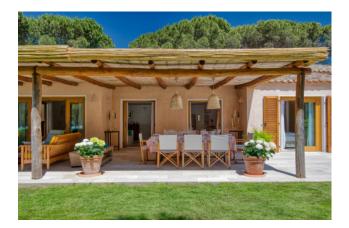

## 190 sq.m. | Bathrooms: 6 | Bedrooms: 5 | Rooms: 7

This stunning villa is in the charming Costa Smeralda and boasts a privileged position overlooking the Cala di Volpe bay. Surrounded by the pine forest that leads to the beautiful "private" beach, the villa has a large living room furnished with white tones and warm woods, brightened by large windows that embrace the panorama and open onto a covered patio for a lounge and dining area. The modern kitchen, with access to the outdoor dining area, and the four bedrooms with private bathrooms, plus one for the staff, are distributed on the ground floor, while the loft accommodates an additional double bedroom. The wonderful natural setting surrounding the villa, overlooking the splendid Cala di Volpe bay, offers a unique atmosphere to fully enjoy relaxation and outdoor life. Perfect for families and lovers of the Costa Smeralda, the villa is located a short distance from Porto Cervo.