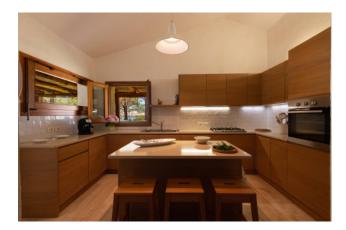

## 190 sq.m. | Bathrooms: 6 | Bedrooms: 5 | Rooms: 7

This stunning villa is in the charming Costa Smeralda and boasts a privileged position overlooking the Cala di Volpe bay. Surrounded by the pine forest that leads to the beautiful "private" beach, the villa has a large living room furnished with white tones and warm woods, brightened by large windows that embrace the panorama and open onto a covered patio for a lounge and dining area. The modern kitchen, with access to the outdoor dining area, and the four bedrooms with private bathrooms, plus one for the staff, are distributed on the ground floor, while the loft accommodates an additional double bedroom. The wonderful natural setting surrounding the villa, overlooking the splendid Cala di Volpe bay, offers a unique atmosphere to fully enjoy relaxation and outdoor life. Perfect for families and lovers of the Costa Smeralda, the villa is located a short distance from Porto Cervo.