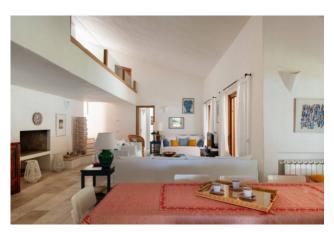

## 190 sq.m. | Bathrooms: 6 | Bedrooms: 5 | Rooms: 7

This stunning villa is in the charming Costa Smeralda and boasts a privileged position overlooking the Cala di Volpe bay. Surrounded by the pine forest that leads to the beautiful "private" beach, the villa has a large living room furnished with white tones and warm woods, brightened by large windows that embrace the panorama and open onto a covered patio for a lounge and dining area. The modern kitchen, with access to the outdoor dining area, and the four bedrooms with private bathrooms, plus one for the staff, are distributed on the ground floor, while the loft accommodates an additional double bedroom. The wonderful natural setting surrounding the villa, overlooking the splendid Cala di Volpe bay, offers a unique atmosphere to fully enjoy relaxation and outdoor life. Perfect for families and lovers of the Costa Smeralda, the villa is located a short distance from Porto Cervo.