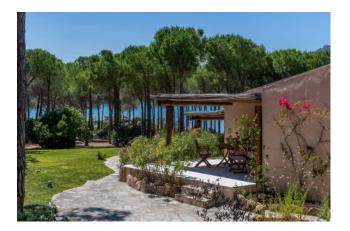

## 190 sq.m. | Bathrooms: 6 | Bedrooms: 5 | Rooms: 7

This stunning villa is in the charming Costa Smeralda and boasts a privileged position overlooking the Cala di Volpe bay. Surrounded by the pine forest that leads to the beautiful "private" beach, the villa has a large living room furnished with white tones and warm woods, brightened by large windows that embrace the panorama and open onto a covered patio for a lounge and dining area. The modern kitchen, with access to the outdoor dining area, and the four bedrooms with private bathrooms, plus one for the staff, are distributed on the ground floor, while the loft accommodates an additional double bedroom. The wonderful natural setting surrounding the villa, overlooking the splendid Cala di Volpe bay, offers a unique atmosphere to fully enjoy relaxation and outdoor life. Perfect for families and lovers of the Costa Smeralda, the villa is located a short distance from Porto Cervo.