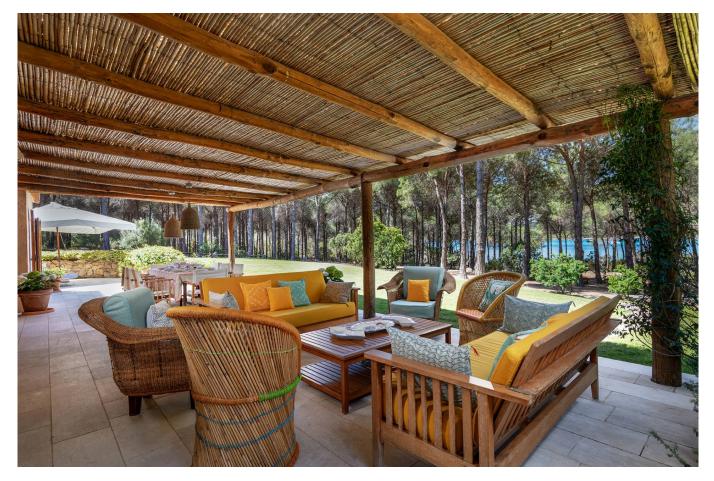

## 190 sq.m. | Bathrooms: 6 | Bedrooms: 5 | Rooms: 7

This stunning villa is in the charming Costa Smeralda and boasts a privileged position overlooking the Cala di Volpe bay. Surrounded by the pine forest that leads to the beautiful "private" beach, the villa has a large living room furnished with white tones and warm woods, brightened by large windows that embrace the panorama and open onto a covered patio for a lounge and dining area. The modern kitchen, with access to the outdoor dining area, and the four bedrooms with private bathrooms, plus one for the staff, are distributed on the ground floor, while the loft accommodates an additional double bedroom. The wonderful natural setting surrounding the villa, overlooking the splendid Cala di Volpe bay, offers a unique atmosphere to fully enjoy relaxation and outdoor life. Perfect for families and lovers of the Costa Smeralda, the villa is located a short distance from Porto Cervo.