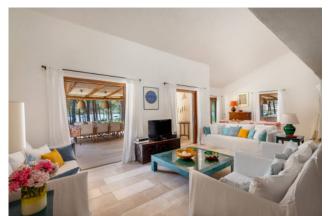

## 190 sq.m. | Bathrooms: 6 | Bedrooms: 5 | Rooms: 7

This stunning villa is in the charming Costa Smeralda and boasts a privileged position overlooking the Cala di Volpe bay. Surrounded by the pine forest that leads to the beautiful "private" beach, the villa has a large living room furnished with white tones and warm woods, brightened by large windows that embrace the panorama and open onto a covered patio for a lounge and dining area. The modern kitchen, with access to the outdoor dining area, and the four bedrooms with private bathrooms, plus one for the staff, are distributed on the ground floor, while the loft accommodates an additional double bedroom. The wonderful natural setting surrounding the villa, overlooking the splendid Cala di Volpe bay, offers a unique atmosphere to fully enjoy relaxation and outdoor life. Perfect for families and lovers of the Costa Smeralda, the villa is located a short distance from Porto Cervo.