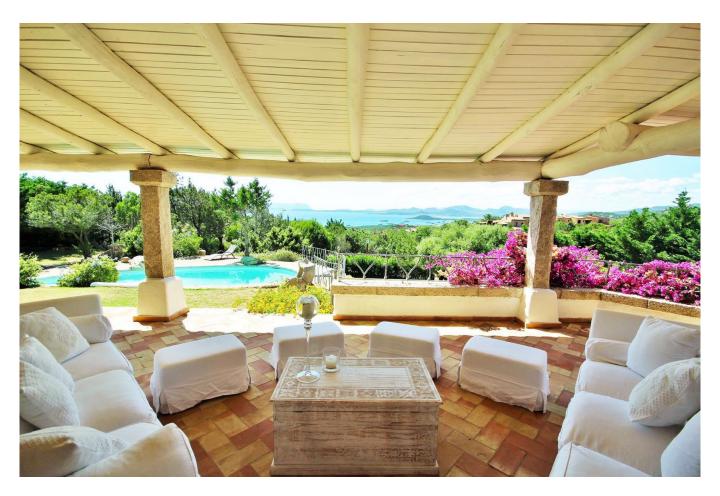

The property is completely furnished with taste and with high quality materials, offering an elegant and refined atmosphere.

The kitchen is habitable and equipped with all the necessary comforts

The living room leads to the balcony, perfect for enjoying a breathtaking view of the sea and the surrounding hills.

Furthermore, the villa has a large terrace where it is possible to organize outdoor lunches and dinners.

A large private garden surrounds the villa, offering a perfect space for relaxation and enjoying sunny days.