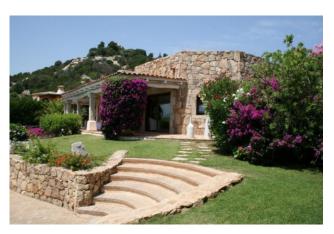

Furthermore, the villa has a large terrace where it is possible to organize outdoor lunches and dinners.

A large private garden surrounds the villa, offering a perfect space for relaxation and enjoying sunny days.

In addition to the garden, the property also includes land, perfect for those who want to have private outdoor spaces.

The villa is completed by a garage and three uncovered parking spaces, perfect for hosting guests' cars.