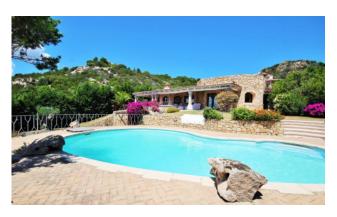

Furthermore, the villa has a large terrace where it is possible to organize outdoor lunches and dinners.

A large private garden surrounds the villa, offering a perfect space for relaxation and enjoying sunny days.

In addition to the garden, the property also includes land, perfect for those who want to have private outdoor spaces.

The villa is completed by a garage and three uncovered parking spaces, perfect for hosting guests' cars.