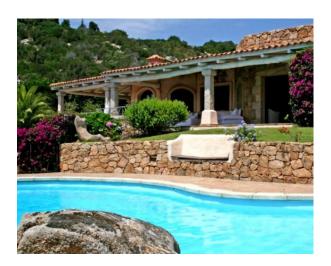

Furthermore, the villa has a large terrace where it is possible to organize outdoor lunches and dinners.

A large private garden surrounds the villa, offering a perfect space for relaxation and enjoying sunny days.

In addition to the garden, the property also includes land, perfect for those who want to have private outdoor spaces.

The villa is completed by a garage and three uncovered parking spaces, perfect for hosting guests' cars.