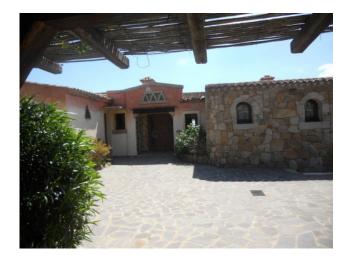

Furthermore, the villa has a large terrace where it is possible to organize outdoor lunches and dinners.

A large private garden surrounds the villa, offering a perfect space for relaxation and enjoying sunny days.

In addition to the garden, the property also includes land, perfect for those who want to have private outdoor spaces.

The villa is completed by a garage and three uncovered parking spaces, perfect for hosting guests' cars.