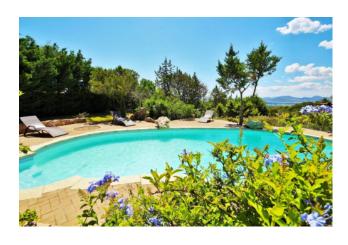

Furthermore, the villa has a large terrace where it is possible to organize outdoor lunches and dinners.

A large private garden surrounds the villa, offering a perfect space for relaxation and enjoying sunny days.

In addition to the garden, the property also includes land, perfect for those who want to have private outdoor spaces.

The villa is completed by a garage and three uncovered parking spaces, perfect for hosting guests' cars.