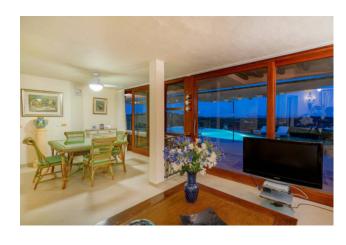

The wooden frames and windows create a welcoming and warm atmosphere, perfect for enjoying the sunsets on the coast. The property is equipped with an alarm system and is sold fully furnished, offering the possibility of moving in immediately. The eat-in kitchen is spacious and bright, perfect for cooking lovers and for organizing lunches and dinners with friends and family.

The dining room leads to the balcony and terrace, ideal for enjoying a breathtaking view of the surrounding landscape. Outside, a large private garden surrounds the villa, offering a perfect space to relax and enjoy the beauty of nature.