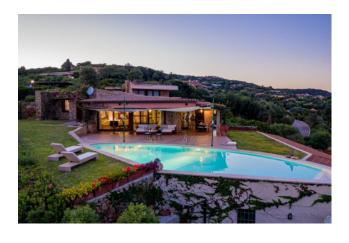

The dining room leads to the balcony and terrace, ideal for enjoying a breathtaking view of the surrounding landscape. Outside, a large private garden surrounds the villa, offering a perfect space to relax and enjoy the beauty of nature.

The triple garage guarantees convenient parking for your car and a cellar inside the property offers additional space for storing equipment and objects. The villa is equipped with central heating and is spread over two floors, offering a large and comfortable. This is a unique opportunity to purchase a luxury villa in one of the most exclusive areas of Sardinia, perfect for those looking for an