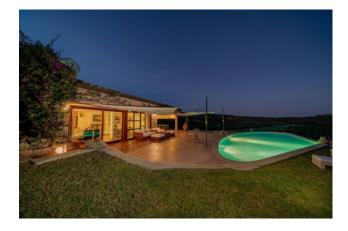

The dining room leads to the balcony and terrace, ideal for enjoying a breathtaking view of the surrounding landscape. Outside, a large private garden surrounds the villa, offering a perfect space to relax and enjoy the beauty of nature.

The triple garage guarantees convenient parking for your car and a cellar inside the property offers additional space for storing equipment and objects. The villa is equipped with central heating and is spread over two floors, offering a large and comfortable. This is a unique opportunity to purchase a luxury villa in one of the most exclusive areas of Sardinia, perfect for those looking for an