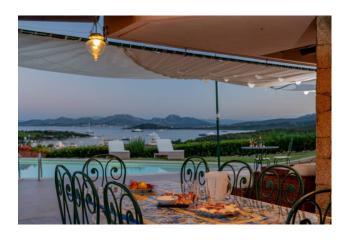

The wooden frames and windows create a welcoming and warm atmosphere, perfect for enjoying the sunsets on the coast. The property is equipped with an alarm system and is sold fully furnished, offering the possibility of moving in immediately. The eat-in kitchen is spacious and bright, perfect for cooking lovers and for organizing lunches and dinners with friends and family.

The dining room leads to the balcony and terrace, ideal for enjoying a breathtaking view of the surrounding landscape. Outside, a large private garden surrounds the villa, offering a perfect space to relax and enjoy the beauty of nature.