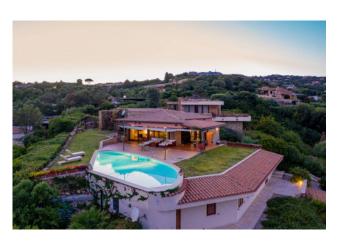

## 250 sq.m. | Bathrooms: 8 | Bedrooms: 8 | Rooms: 11

This prestigious villa for sale in Arzachena, located in the renowned area of Cala di Volpe, offers a unique opportunity to live immersed in the beauty of the Costa Smeralda.

The property, of approximately 250 square meters, is located on the ground floor. Inside it is made up of 11 rooms including 8 bedrooms and 8 bathrooms, perfect for hosting large families or for being used as a holiday home for friends and relatives.

The dining room leads to the balcony and terrace, ideal for enjoying a breathtaking view of the surrounding landscape. Outside, a large private garden surrounds the villa, offering a perfect space to relax and enjoy the beauty of nature.

The triple garage guarantees convenient parking for your car and a cellar inside the property offers additional space for storing equipment and objects. The villa is equipped with central heating and is spread over two floors, offering a large and comfortable. This is a unique opportunity to purchase a luxury villa in one of the most exclusive areas of Sardinia, perfect for those looking for an