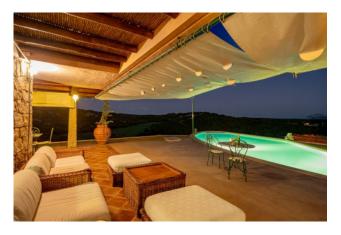

The dining room leads to the balcony and terrace, ideal for enjoying a breathtaking view of the surrounding landscape. Outside, a large private garden surrounds the villa, offering a perfect space to relax and enjoy the beauty of nature.

The triple garage guarantees convenient parking for your car and a cellar inside the property offers additional space for storing equipment and objects. The villa is equipped with central heating and is spread over two floors, offering a large and comfortable. This is a unique opportunity to purchase a luxury villa in one of the most exclusive areas of Sardinia, perfect for those looking for an