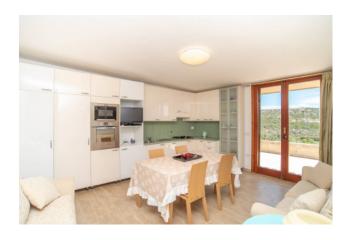

The wooden frames and windows create a welcoming and warm atmosphere, perfect for enjoying the sunsets on the coast. The property is equipped with an alarm system and is sold fully furnished, offering the possibility of moving in immediately. The eat-in kitchen is spacious and bright, perfect for cooking lovers and for organizing lunches and dinners with friends and family.