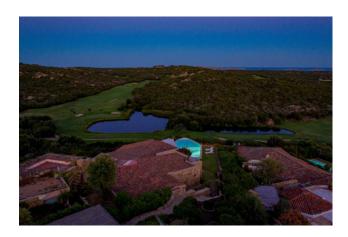

The dining room leads to the balcony and terrace, ideal for enjoying a breathtaking view of the surrounding landscape. Outside, a large private garden surrounds the villa, offering a perfect space to relax and enjoy the beauty of nature.

## **Features**

| Property ID: CBI096-996-PC2006AM     | Contract: Sale                                   |
|--------------------------------------|--------------------------------------------------|
| Categoria: Villa                     | Address: Cala di Volpe                           |
| Zip Code: 7020                       | Municipality: Arzachena                          |
| Zona: Cala di Volpe                  | Total sqm: 250 sq.m.                             |
| Bedrooms: 8                          | Bathrooms: 8                                     |
| Rooms: 11                            | Internal condition: Excellent                    |
| Floor: Ground Floor                  | Total floors: 2                                  |
| Independent heating: Central Heating | Current Status: Available after the deed of sale |
| Balconies: Present                   | Terrace: Present                                 |
| Garden: Private                      | Sea distance: 700 meter                          |
| Kitchen: Regular Kitchen             | Garage: for three cars                           |