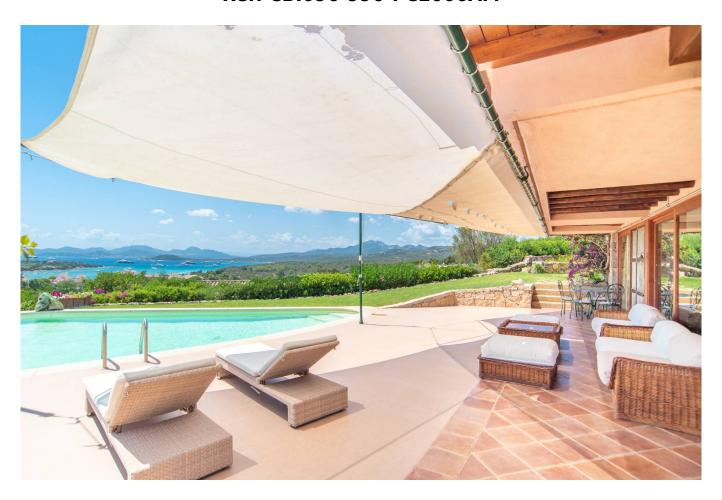

## 250 sq.m. | Bathrooms: 8 | Bedrooms: 8 | Rooms: 11

This prestigious villa for sale in Arzachena, located in the renowned area of Cala di Volpe, offers a unique opportunity to live immersed in the beauty of the Costa Smeralda.

The property, of approximately 250 square meters, is located on the ground floor. Inside it is made up of 11 rooms including 8 bedrooms and 8 bathrooms, perfect for hosting large families or for being used as a holiday home for friends and relatives.

The dining room leads to the balcony and terrace, ideal for enjoying a breathtaking view of the surrounding landscape. Outside, a large private garden surrounds the villa, offering a perfect space to relax and enjoy the beauty of nature.

The triple garage guarantees convenient parking for your car and a cellar inside the property offers additional space for storing equipment and objects. The villa is equipped with central heating and is spread over two floors, offering a large and comfortable. This is a unique opportunity to purchase a luxury villa in one of the most exclusive areas of Sardinia, perfect for those looking for an