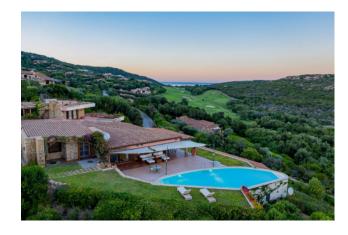

The dining room leads to the balcony and terrace, ideal for enjoying a breathtaking view of the surrounding landscape. Outside, a large private garden surrounds the villa, offering a perfect space to relax and enjoy the beauty of nature.

The triple garage guarantees convenient parking for your car and a cellar inside the property offers additional space for storing equipment and objects. The villa is equipped with central heating and is spread over two floors, offering a large and comfortable. This is a unique opportunity to purchase a luxury villa in one of the most exclusive areas of Sardinia, perfect for those looking for an