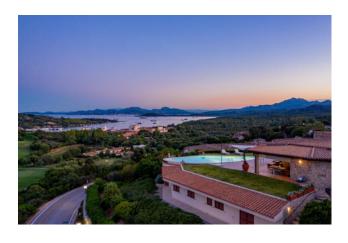

The dining room leads to the balcony and terrace, ideal for enjoying a breathtaking view of the surrounding landscape. Outside, a large private garden surrounds the villa, offering a perfect space to relax and enjoy the beauty of nature.

## **Features**

| Property ID: CBI096-996-PC2006AM     | Contract: Sale                                   |
|--------------------------------------|--------------------------------------------------|
| Categoria: Villa                     | Address: Cala di Volpe                           |
| Zip Code: 7020                       | Municipality: Arzachena                          |
| Zona: Cala di Volpe                  | Total sqm: 250 sq.m.                             |
| Bedrooms: 8                          | Bathrooms: 8                                     |
| Rooms: 11                            | Internal condition: Excellent                    |
| Floor: Ground Floor                  | Total floors: 2                                  |
| Independent heating: Central Heating | Current Status: Available after the deed of sale |
| Balconies: Present                   | Terrace: Present                                 |
| Garden: Private                      | Sea distance: 700 meter                          |
| Kitchen: Regular Kitchen             | Garage: for three cars                           |