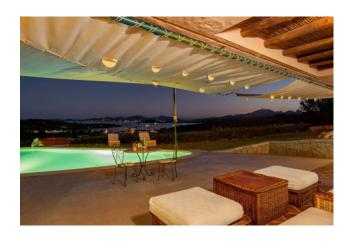

The wooden frames and windows create a welcoming and warm atmosphere, perfect for enjoying the sunsets on the coast. The property is equipped with an alarm system and is sold fully furnished, offering the possibility of moving in immediately. The eat-in kitchen is spacious and bright, perfect for cooking lovers and for organizing lunches and dinners with friends and family.

The dining room leads to the balcony and terrace, ideal for enjoying a breathtaking view of the surrounding landscape. Outside, a large private garden surrounds the villa, offering a perfect space to relax and enjoy the beauty of nature.