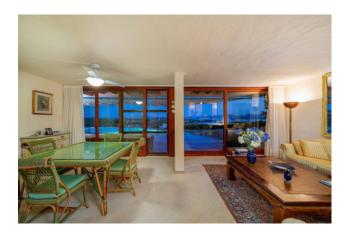

The state of conservation is excellent, with high quality finishes and an elegant and refined atmosphere. The heating system, powered by a modern stove, guarantees maximum comfort throughout the year.

The wooden frames and windows create a welcoming and warm atmosphere, perfect for enjoying the sunsets on the coast. The property is equipped with an alarm system and is sold fully furnished, offering the possibility of moving in immediately. The eat-in kitchen is spacious and bright, perfect for cooking lovers and for organizing lunches and dinners with friends and family.