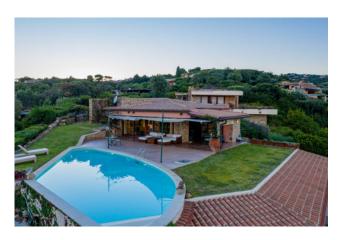

## 250 sq.m. | Bathrooms: 8 | Bedrooms: 8 | Rooms: 11

This prestigious villa for sale in Arzachena, located in the renowned area of Cala di Volpe, offers a unique opportunity to live immersed in the beauty of the Costa Smeralda.

The property, of approximately 250 square meters, is located on the ground floor. Inside it is made up of 11 rooms including 8 bedrooms and 8 bathrooms, perfect for hosting large families or for being used as a holiday home for friends and relatives.

The dining room leads to the balcony and terrace, ideal for enjoying a breathtaking view of the surrounding landscape. Outside, a large private garden surrounds the villa, offering a perfect space to relax and enjoy the beauty of nature.

The triple garage guarantees convenient parking for your car and a cellar inside the property offers additional space for storing equipment and objects. The villa is equipped with central heating and is spread over two floors, offering a large and comfortable. This is a unique opportunity to purchase a luxury villa in one of the most exclusive areas of Sardinia, perfect for those looking for an