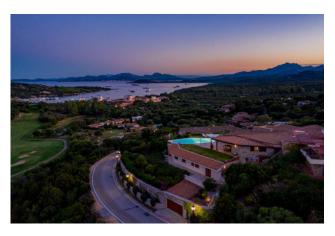

The dining room leads to the balcony and terrace, ideal for enjoying a breathtaking view of the surrounding landscape. Outside, a large private garden surrounds the villa, offering a perfect space to relax and enjoy the beauty of nature.

## **Features**

| Property ID: CBI096-996-PC2006AM     | Contract: Sale                                   |
|--------------------------------------|--------------------------------------------------|
| Categoria: Villa                     | Address: Cala di Volpe                           |
| Zip Code: 7020                       | Municipality: Arzachena                          |
| Zona: Cala di Volpe                  | Total sqm: 250 sq.m.                             |
| Bedrooms: 8                          | Bathrooms: 8                                     |
| Rooms: 11                            | Internal condition: Excellent                    |
| Floor: Ground Floor                  | Total floors: 2                                  |
| Independent heating: Central Heating | Current Status: Available after the deed of sale |
| Balconies: Present                   | Terrace: Present                                 |
| Garden: Private                      | Sea distance: 700 meter                          |
| Kitchen: Regular Kitchen             | Garage: for three cars                           |