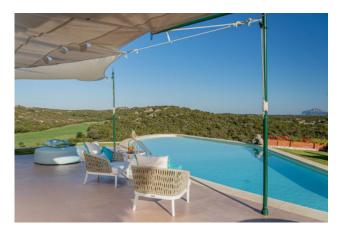

The dining room leads to the balcony and terrace, ideal for enjoying a breathtaking view of the surrounding landscape. Outside, a large private garden surrounds the villa, offering a perfect space to relax and enjoy the beauty of nature.