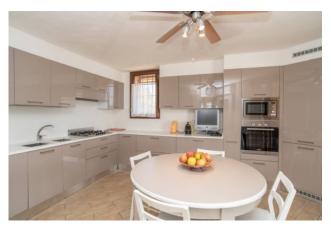

The wooden frames and windows create a welcoming and warm atmosphere, perfect for enjoying the sunsets on the coast. The property is equipped with an alarm system and is sold fully furnished, offering the possibility of moving in immediately. The eat-in kitchen is spacious and bright, perfect for cooking lovers and for organizing lunches and dinners with friends and family.