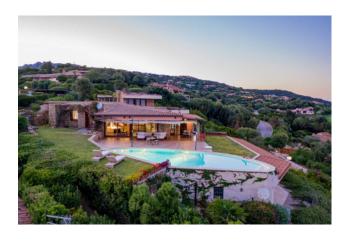

The dining room leads to the balcony and terrace, ideal for enjoying a breathtaking view of the surrounding landscape. Outside, a large private garden surrounds the villa, offering a perfect space to relax and enjoy the beauty of nature.

The triple garage guarantees convenient parking for your car and a cellar inside the property offers additional space for storing equipment and objects. The villa is equipped with central heating and is spread over two floors, offering a large and comfortable. This is a unique opportunity to purchase a luxury villa in one of the most exclusive areas of Sardinia, perfect for those looking for an