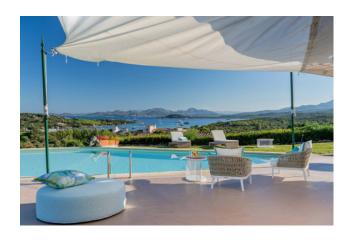

The dining room leads to the balcony and terrace, ideal for enjoying a breathtaking view of the surrounding landscape. Outside, a large private garden surrounds the villa, offering a perfect space to relax and enjoy the beauty of nature.