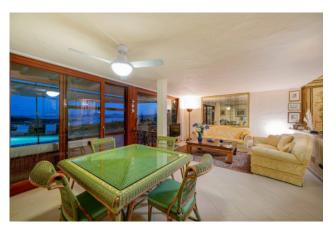

The property, of approximately 250 square meters, is located on the ground floor. Inside it is made up of 11 rooms including 8 bedrooms and 8 bathrooms, perfect for hosting large families or for being used as a holiday home for friends and relatives.

The state of conservation is excellent, with high quality finishes and an elegant and refined atmosphere. The heating system, powered by a modern stove, guarantees maximum comfort throughout the year.

The wooden frames and windows create a welcoming and warm atmosphere, perfect for enjoying the sunsets on the coast. The property is equipped with an alarm system and is sold fully furnished, offering the possibility of moving in immediately. The eat-in kitchen is spacious and bright, perfect for cooking lovers and for organizing lunches and dinners with friends and family.