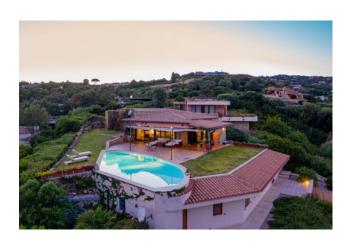

The property, of approximately 250 square meters, is located on the ground floor. Inside it is made up of 11 rooms including 8 bedrooms and 8 bathrooms, perfect for hosting large families or for being used as a holiday home for friends and relatives.

The state of conservation is excellent, with high quality finishes and an elegant and refined atmosphere. The heating system, powered by a modern stove, guarantees maximum comfort throughout the year.

The wooden frames and windows create a welcoming and warm atmosphere, perfect for enjoying the sunsets on the coast. The property is equipped with an alarm system and is sold fully furnished, offering the possibility of moving in immediately. The eat-in kitchen is spacious and bright, perfect for cooking lovers and for organizing lunches and dinners with friends and family.

The dining room leads to the balcony and terrace, ideal for enjoying a breathtaking view of the surrounding landscape. Outside, a large private garden surrounds the villa, offering a perfect space to relax and enjoy the beauty of nature.