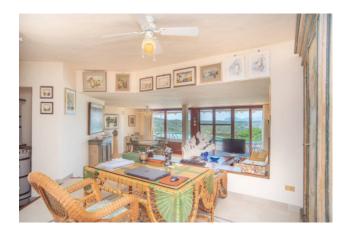

The wooden frames and windows create a welcoming and warm atmosphere, perfect for enjoying the sunsets on the coast. The property is equipped with an alarm system and is sold fully furnished, offering the possibility of moving in immediately. The eat-in kitchen is spacious and bright, perfect for cooking lovers and for organizing lunches and dinners with friends and family.