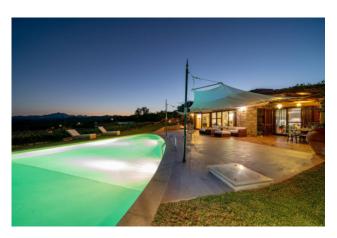

The dining room leads to the balcony and terrace, ideal for enjoying a breathtaking view of the surrounding landscape. Outside, a large private garden surrounds the villa, offering a perfect space to relax and enjoy the beauty of nature.

The triple garage guarantees convenient parking for your car and a cellar inside the property offers additional space for storing equipment and objects. The villa is equipped with central heating and is spread over two floors, offering a large and comfortable. This is a unique opportunity to purchase a luxury villa in one of the most exclusive areas of Sardinia, perfect for those looking for an