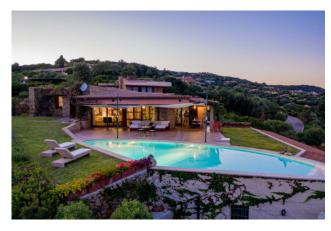

## 250 sq.m. | Bathrooms: 8 | Bedrooms: 8 | Rooms: 11

This prestigious villa for sale in Arzachena, located in the renowned area of Cala di Volpe, offers a unique opportunity to live immersed in the beauty of the Costa Smeralda.

The property, of approximately 250 square meters, is located on the ground floor. Inside it is made up of 11 rooms including 8 bedrooms and 8 bathrooms, perfect for hosting large families or for being used as a holiday home for friends and relatives.

The dining room leads to the balcony and terrace, ideal for enjoying a breathtaking view of the surrounding landscape. Outside, a large private garden surrounds the villa, offering a perfect space to relax and enjoy the beauty of nature.

The triple garage guarantees convenient parking for your car and a cellar inside the property offers additional space for storing equipment and objects. The villa is equipped with central heating and is spread over two floors, offering a large and comfortable. This is a unique opportunity to purchase a luxury villa in one of the most exclusive areas of Sardinia, perfect for those looking for an