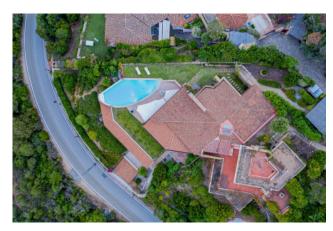

The property, of approximately 250 square meters, is located on the ground floor. Inside it is made up of 11 rooms including 8 bedrooms and 8 bathrooms, perfect for hosting large families or for being used as a holiday home for friends and relatives.

The dining room leads to the balcony and terrace, ideal for enjoying a breathtaking view of the surrounding landscape. Outside, a large private garden surrounds the villa, offering a perfect space to relax and enjoy the beauty of nature.

The triple garage guarantees convenient parking for your car and a cellar inside the property offers additional space for storing equipment and objects. The villa is equipped with central heating and is spread over two floors, offering a large and comfortable. This is a unique opportunity to purchase a luxury villa in one of the most exclusive areas of Sardinia, perfect for those looking for an

## **Features**

| Property ID: CBI096-996-PC2006AM     | Contract: Sale                                   |
|--------------------------------------|--------------------------------------------------|
| Categoria: Villa                     | Address: Cala di Volpe                           |
| Zip Code: 7020                       | Municipality: Arzachena                          |
| Zona: Cala di Volpe                  | Total sqm: 250 sq.m.                             |
| Bedrooms: 8                          | Bathrooms: 8                                     |
| Rooms: 11                            | Internal condition: Excellent                    |
| Floor: Ground Floor                  | Total floors: 2                                  |
| Independent heating: Central Heating | Current Status: Available after the deed of sale |
| Balconies: Present                   | Terrace: Present                                 |
| Garden: Private                      | Sea distance: 700 meter                          |
| Kitchen: Regular Kitchen             | Garage: for three cars                           |