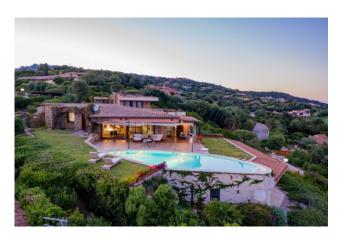

The property, of approximately 250 square meters, is located on the ground floor. Inside it is made up of 11 rooms including 8 bedrooms and 8 bathrooms, perfect for hosting large families or for being used as a holiday home for friends and relatives.

The state of conservation is excellent, with high quality finishes and an elegant and refined atmosphere. The heating system, powered by a modern stove, guarantees maximum comfort throughout the year.

The wooden frames and windows create a welcoming and warm atmosphere, perfect for enjoying the sunsets on the coast. The property is equipped with an alarm system and is sold fully furnished, offering the possibility of moving in immediately. The eat-in kitchen is spacious and bright, perfect for cooking lovers and for organizing lunches and dinners with friends and family.

The dining room leads to the balcony and terrace, ideal for enjoying a breathtaking view of the surrounding landscape. Outside, a large private garden surrounds the villa, offering a perfect space to relax and enjoy the beauty of nature.