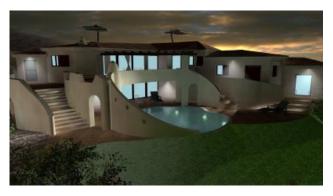

## 380 sq.m. | Bathrooms: 5 | Bedrooms: 5 | Rooms: 10

In one of the most exclusive and sought after areas of Sardinia, precisely in Porto Cervo, stands this majestic villa for sale.

Located on the mezzanine floor of an elegant residential complex, the property extends over a total area of 380 square meters, with an internal distribution of 10 rooms including 5 bright bedrooms and 5 bathrooms, guaranteeing ample space and privacy even for a family numerous.

The villa is in an excellent state of conservation, with high quality finishes and fine furnishings, ready to welcome the new owners with an atmosphere of luxury and comfort.

The spacious and habitable kitchen is fully equipped and equipped with all the comforts necessary to prepare delicious dishes to be enjoyed on the beautiful outdoor terrace, ideal for outdoor lunches and dinners overlooking the private garden.

Here you can enjoy moments of relaxation and privacy, surrounded by greenery and nature.

The property also includes two covered parking spaces, for total convenience and ease of parking.

The heating is centralized to ensure a pleasant climate at any time of the year.

A one-of-a-kind villa, perfect for those who want to live in an oasis of tranquility and prestige, a few steps from the most exclusive beaches of the Costa Smeralda.