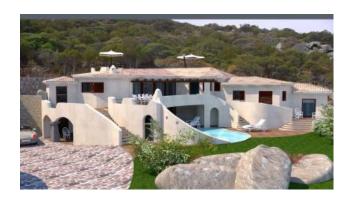

## 380 sq.m. | Bathrooms: 5 | Bedrooms: 5 | Rooms: 10

In one of the most exclusive and sought after areas of Sardinia, precisely in Porto Cervo, stands this majestic villa for sale.

Located on the mezzanine floor of an elegant residential complex, the property extends over a total area of 380 square meters, with an internal distribution of 10 rooms including 5 bright bedrooms and 5 bathrooms, guaranteeing ample space and privacy even for a family numerous.

The villa is in an excellent state of conservation, with high quality finishes and fine furnishings, ready to welcome the new owners with an atmosphere of luxury and comfort.

The spacious and habitable kitchen is fully equipped and equipped with all the comforts necessary to prepare delicious dishes to be enjoyed on the beautiful outdoor terrace, ideal for outdoor lunches and dinners overlooking the private garden.