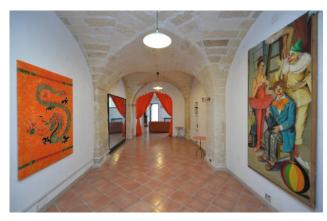

### LECCE

In the suggestive historic centre of Lecce, we offer fo sale a commercial premises registered as C/3 of about 116 sqm and located on the ground floor

The property dates back the 15th century and it is placed on a single level, it is composed by large rooms which are embellished by the typical star vaulted ceiling which follow one after the other.

The property, which has been used for a long time as bakery, is restored and gives the chance to use it in several ways.

This commercial premises is situated in the historic center of Lecce and it is very close to San Matteo's Church and Porta San Biagio which represents one of the most beautiful entrance to the old city.