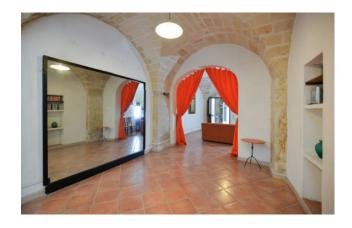

### LECCE

In the suggestive historic centre of Lecce, we offer fo sale a commercial premises registered as C/3 of about 116 sqm and located on the ground floor

The property dates back the 15th century and it is placed on a single level, it is composed by large rooms which are embellished by the typical star vaulted ceiling which follow one after the other.

The property, which has been used for a long time as bakery, is restored and gives the chance to use it in several ways.

This commercial premises is situated in the historic center of Lecce and it is very close to San Matteo's Church and Porta San Biagio which represents one of the most beautiful entrance to the old city.