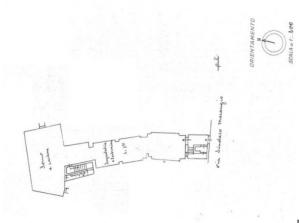

# **Features**

| Property ID: CBI069-553-LE603  | Contract: Sale                |
|--------------------------------|-------------------------------|
| Categoria: Commercial Property | Address: Via Sindaco Marangio |
| Zip Code: 73100                | Municipality: Lecce           |
| Zona: Centro storico           | Total sqm: 116 sq.m.          |
| Bathrooms: 1                   | Rooms: 1                      |
| Internal condition: Restored   | Covered sq.m.: 116 sq.m.      |