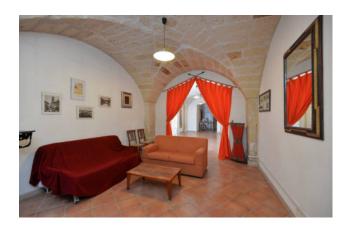

### LECCE

In the suggestive historic centre of Lecce, we offer fo sale a commercial premises registered as C/3 of about 116 sqm and located on the ground floor

The property dates back the 15th century and it is placed on a single level, it is composed by large rooms which are embellished by the typical star vaulted ceiling which follow one after the other.

The property, which has been used for a long time as bakery, is restored and gives the chance to use it in several ways.

This commercial premises is situated in the historic center of Lecce and it is very close to San Matteo's Church and Porta San Biagio which represents one of the most beautiful entrance to the old city.