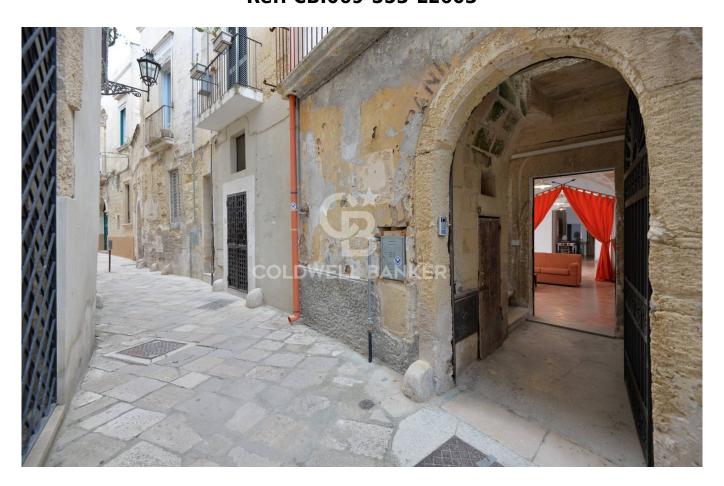

### LECCE

In the suggestive historic centre of Lecce, we offer fo sale a commercial premises registered as C/3 of about 116 sqm and located on the ground floor

The property dates back the 15th century and it is placed on a single level, it is composed by large rooms which are embellished by the typical star vaulted ceiling which follow one after the other.

The property, which has been used for a long time as bakery, is restored and gives the chance to use it in several ways.

This commercial premises is situated in the historic center of Lecce and it is very close to San Matteo's Church and Porta San Biagio which represents one of the most beautiful entrance to the old city.

Lecce is a 46 km from Otranto and Gallipoli and a 45 km from Brindisi Airport.