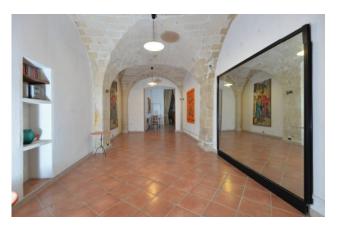

### LECCE

In the suggestive historic centre of Lecce, we offer fo sale a commercial premises registered as C/3 of about 116 sqm and located on the ground floor

The property dates back the 15th century and it is placed on a single level, it is composed by large rooms which are embellished by the typical star vaulted ceiling which follow one after the other.

The property, which has been used for a long time as bakery, is restored and gives the chance to use it in several ways.

This commercial premises is situated in the historic center of Lecce and it is very close to San Matteo's Church and Porta San Biagio which represents one of the most beautiful entrance to the old city.