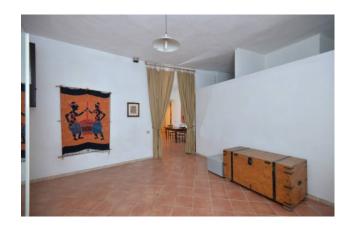

### LECCE

In the suggestive historic centre of Lecce, we offer fo sale a commercial premises registered as C/3 of about 116 sqm and located on the ground floor

The property dates back the 15th century and it is placed on a single level, it is composed by large rooms which are embellished by the typical star vaulted ceiling which follow one after the other.

The property, which has been used for a long time as bakery, is restored and gives the chance to use it in several ways.

This commercial premises is situated in the historic center of Lecce and it is very close to San Matteo's Church and Porta San Biagio which represents one of the most beautiful entrance to the old city.