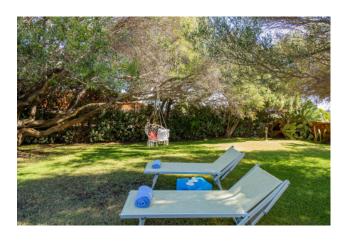

## 250 sq.m. | Bathrooms: 5 | Bedrooms: 5 | Rooms: 10

Villa in Costa Smeralda in Portisco. Wonderful opportunity North of Olbia and at the gateway to the Costa Smeralda. About 2 km. from the sea, villa insists on a plot of 5,500 sqm. of which 1,500 are in Mediterranean garden with tall trees. The villa, architectural makeover of the houses of Gallura, has a large swimming pool and is located at the foot of the famous rocks of San Pantaleo, a small town known and experienced by artists from around the world. Magic place!

The villa is divided into 2 properties, the main area and service area in addition to the technical area and laundry room.

The first part of about 100 sqm. has 3 bedrooms, living room, kitchen, 2 bathrooms and covered porch. The second part, the first is about 60 square meters. and is divided by a lounge, kitchen, 2 bedrooms, 2 baths, covered porch in addition to convenient laundry facilities. Air conditioning everywhere. In the basement has been converted into a small apartment of 45 square meters. The property includes a pool of about 35 sqm. the garage and an Arbor for 3 cars. The villa is protected from prying eyes is completely enclosed and served by an automatic gate.