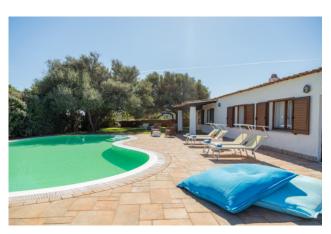

## 250 sq.m. | Bathrooms: 5 | Bedrooms: 5 | Rooms: 10

Villa in Costa Smeralda in Portisco. Wonderful opportunity North of Olbia and at the gateway to the Costa Smeralda. About 2 km. from the sea, villa insists on a plot of 5,500 sqm. of which 1,500 are in Mediterranean garden with tall trees. The villa, architectural makeover of the houses of Gallura, has a large swimming pool and is located at the foot of the famous rocks of San Pantaleo, a small town known and experienced by artists from around the world. Magic place!

The villa is divided into 2 properties, the main area and service area in addition to the technical area and laundry room.

The first part of about 100 sqm. has 3 bedrooms, living room, kitchen, 2 bathrooms and covered porch. The second part, the first is about 60 square meters. and is divided by a lounge, kitchen, 2 bedrooms, 2 baths, covered porch in addition to convenient laundry facilities. Air conditioning everywhere. In the basement has been converted into a small apartment of 45 square meters. The property includes a pool of about 35 sqm. the garage and an Arbor for 3 cars. The villa is protected from prying eyes is completely enclosed and served by an automatic gate.