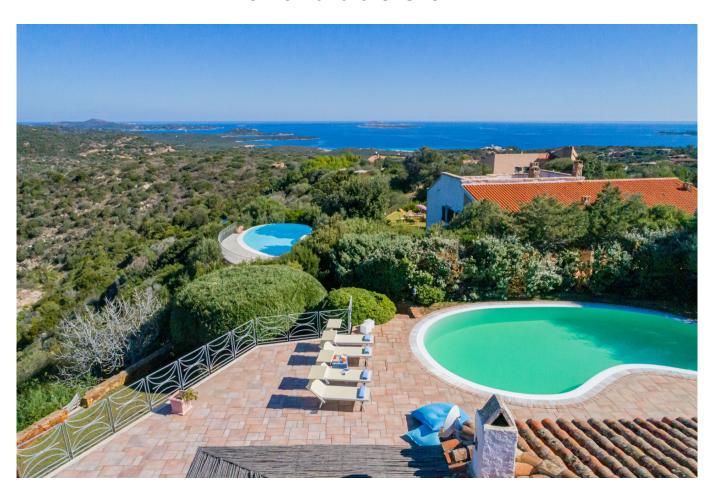

## 250 sq.m. | Bathrooms: 5 | Bedrooms: 5 | Rooms: 10

Villa in Costa Smeralda in Portisco. Wonderful opportunity North of Olbia and at the gateway to the Costa Smeralda. About 2 km. from the sea, villa insists on a plot of 5,500 sqm. of which 1,500 are in Mediterranean garden with tall trees. The villa, architectural makeover of the houses of Gallura, has a large swimming pool and is located at the foot of the famous rocks of San Pantaleo, a small town known and experienced by artists from around the world. Magic place!

The villa is divided into 2 properties, the main area and service area in addition to the technical area and laundry room.

The first part of about 100 sqm. has 3 bedrooms, living room, kitchen, 2 bathrooms and covered porch. The second part, the first is about 60 square meters. and is divided by a lounge, kitchen, 2 bedrooms, 2 baths, covered porch in addition to convenient laundry facilities. Air conditioning everywhere. In the basement has been converted into a small apartment of 45 square meters. The property includes a pool of about 35 sqm. the garage and an Arbor for 3 cars. The villa is protected from prying eyes is completely enclosed and served by an automatic gate.