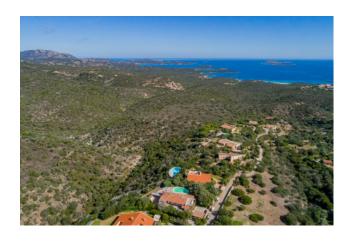

## 250 sq.m. | Bathrooms: 5 | Bedrooms: 5 | Rooms: 10

Villa in Costa Smeralda in Portisco. Wonderful opportunity North of Olbia and at the gateway to the Costa Smeralda. About 2 km. from the sea, villa insists on a plot of 5,500 sqm. of which 1,500 are in Mediterranean garden with tall trees. The villa, architectural makeover of the houses of Gallura, has a large swimming pool and is located at the foot of the famous rocks of San Pantaleo, a small town known and experienced by artists from around the world. Magic place!

The villa is divided into 2 properties, the main area and service area in addition to the technical area and laundry room.

The first part of about 100 sqm. has 3 bedrooms, living room, kitchen, 2 bathrooms and covered porch. The second part, the first is about 60 square meters. and is divided by a lounge, kitchen, 2 bedrooms, 2 baths, covered porch in addition to convenient laundry facilities. Air conditioning everywhere. In the basement has been converted into a small apartment of 45 square meters. The property includes a pool of about 35 sqm. the garage and an Arbor for 3 cars. The villa is protected from prying eyes is completely enclosed and served by an automatic gate.