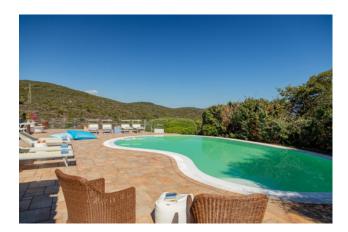

## 250 sq.m. | Bathrooms: 5 | Bedrooms: 5 | Rooms: 10

Villa in Costa Smeralda in Portisco. Wonderful opportunity North of Olbia and at the gateway to the Costa Smeralda. About 2 km. from the sea, villa insists on a plot of 5,500 sqm. of which 1,500 are in Mediterranean garden with tall trees. The villa, architectural makeover of the houses of Gallura, has a large swimming pool and is located at the foot of the famous rocks of San Pantaleo, a small town known and experienced by artists from around the world. Magic place!

The villa is divided into 2 properties, the main area and service area in addition to the technical area and laundry room.

The first part of about 100 sqm. has 3 bedrooms, living room, kitchen, 2 bathrooms and covered porch. The second part, the first is about 60 square meters. and is divided by a lounge, kitchen, 2 bedrooms, 2 baths, covered porch in addition to convenient laundry facilities. Air conditioning everywhere. In the basement has been converted into a small apartment of 45 square meters. The property includes a pool of about 35 sqm. the garage and an Arbor for 3 cars. The villa is protected from prying eyes is completely enclosed and served by an automatic gate.