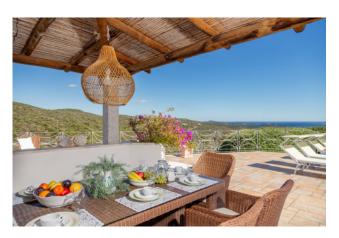

## 250 sq.m. | Bathrooms: 5 | Bedrooms: 5 | Rooms: 10

Villa in Costa Smeralda in Portisco. Wonderful opportunity North of Olbia and at the gateway to the Costa Smeralda. About 2 km. from the sea, villa insists on a plot of 5,500 sqm. of which 1,500 are in Mediterranean garden with tall trees. The villa, architectural makeover of the houses of Gallura, has a large swimming pool and is located at the foot of the famous rocks of San Pantaleo, a small town known and experienced by artists from around the world. Magic place!

The villa is divided into 2 properties, the main area and service area in addition to the technical area and laundry room.

The first part of about 100 sqm. has 3 bedrooms, living room, kitchen, 2 bathrooms and covered porch. The second part, the first is about 60 square meters. and is divided by a lounge, kitchen, 2 bedrooms, 2 baths, covered porch in addition to convenient laundry facilities. Air conditioning everywhere. In the basement has been converted into a small apartment of 45 square meters. The property includes a pool of about 35 sqm. the garage and an Arbor for 3 cars. The villa is protected from prying eyes is completely enclosed and served by an automatic gate.