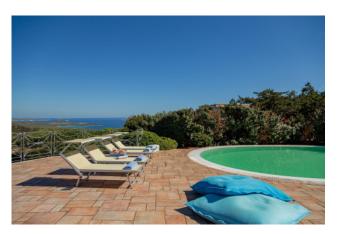

## 250 sq.m. | Bathrooms: 5 | Bedrooms: 5 | Rooms: 10

Villa in Costa Smeralda in Portisco. Wonderful opportunity North of Olbia and at the gateway to the Costa Smeralda. About 2 km. from the sea, villa insists on a plot of 5,500 sqm. of which 1,500 are in Mediterranean garden with tall trees. The villa, architectural makeover of the houses of Gallura, has a large swimming pool and is located at the foot of the famous rocks of San Pantaleo, a small town known and experienced by artists from around the world. Magic place!

The villa is divided into 2 properties, the main area and service area in addition to the technical area and laundry room.

The first part of about 100 sqm. has 3 bedrooms, living room, kitchen, 2 bathrooms and covered porch. The second part, the first is about 60 square meters. and is divided by a lounge, kitchen, 2 bedrooms, 2 baths, covered porch in addition to convenient laundry facilities. Air conditioning everywhere. In the basement has been converted into a small apartment of 45 square meters. The property includes a pool of about 35 sqm. the garage and an Arbor for 3 cars. The villa is protected from prying eyes is completely enclosed and served by an automatic gate.