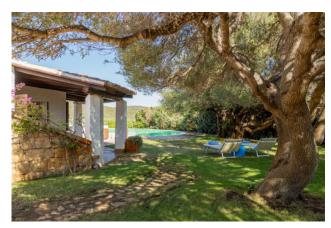

## 250 sq.m. | Bathrooms: 5 | Bedrooms: 5 | Rooms: 10

Villa in Costa Smeralda in Portisco. Wonderful opportunity North of Olbia and at the gateway to the Costa Smeralda. About 2 km. from the sea, villa insists on a plot of 5,500 sqm. of which 1,500 are in Mediterranean garden with tall trees. The villa, architectural makeover of the houses of Gallura, has a large swimming pool and is located at the foot of the famous rocks of San Pantaleo, a small town known and experienced by artists from around the world. Magic place!

The villa is divided into 2 properties, the main area and service area in addition to the technical area and laundry room.

The first part of about 100 sqm. has 3 bedrooms, living room, kitchen, 2 bathrooms and covered porch. The second part, the first is about 60 square meters. and is divided by a lounge, kitchen, 2 bedrooms, 2 baths, covered porch in addition to convenient laundry facilities. Air conditioning everywhere. In the basement has been converted into a small apartment of 45 square meters. The property includes a pool of about 35 sqm. the garage and an Arbor for 3 cars. The villa is protected from prying eyes is completely enclosed and served by an automatic gate.