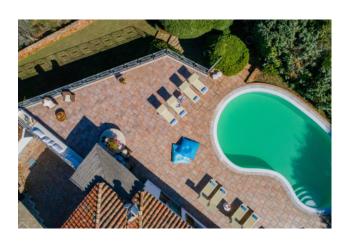

## 250 sq.m. | Bathrooms: 5 | Bedrooms: 5 | Rooms: 10

Villa in Costa Smeralda in Portisco. Wonderful opportunity North of Olbia and at the gateway to the Costa Smeralda. About 2 km. from the sea, villa insists on a plot of 5,500 sqm. of which 1,500 are in Mediterranean garden with tall trees. The villa, architectural makeover of the houses of Gallura, has a large swimming pool and is located at the foot of the famous rocks of San Pantaleo, a small town known and experienced by artists from around the world. Magic place!

The villa is divided into 2 properties, the main area and service area in addition to the technical area and laundry room.

The first part of about 100 sqm. has 3 bedrooms, living room, kitchen, 2 bathrooms and covered porch. The second part, the first is about 60 square meters. and is divided by a lounge, kitchen, 2 bedrooms, 2 baths, covered porch in addition to convenient laundry facilities. Air conditioning everywhere. In the basement has been converted into a small apartment of 45 square meters. The property includes a pool of about 35 sqm. the garage and an Arbor for 3 cars. The villa is protected from prying eyes is completely enclosed and served by an automatic gate.