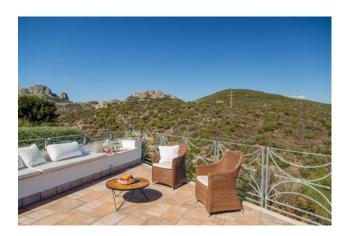

## 250 sq.m. | Bathrooms: 5 | Bedrooms: 5 | Rooms: 10

Villa in Costa Smeralda in Portisco. Wonderful opportunity North of Olbia and at the gateway to the Costa Smeralda. About 2 km. from the sea, villa insists on a plot of 5,500 sqm. of which 1,500 are in Mediterranean garden with tall trees. The villa, architectural makeover of the houses of Gallura, has a large swimming pool and is located at the foot of the famous rocks of San Pantaleo, a small town known and experienced by artists from around the world. Magic place!

The villa is divided into 2 properties, the main area and service area in addition to the technical area and laundry room.

The first part of about 100 sqm. has 3 bedrooms, living room, kitchen, 2 bathrooms and covered porch. The second part, the first is about 60 square meters. and is divided by a lounge, kitchen, 2 bedrooms, 2 baths, covered porch in addition to convenient laundry facilities. Air conditioning everywhere. In the basement has been converted into a small apartment of 45 square meters. The property includes a pool of about 35 sqm. the garage and an Arbor for 3 cars. The villa is protected from prying eyes is completely enclosed and served by an automatic gate.