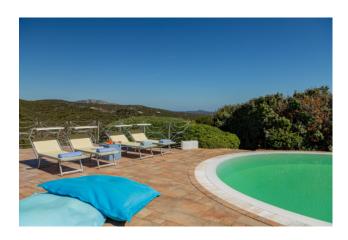

The villa is divided into 2 properties, the main area and service area in addition to the technical area and laundry room.

The first part of about 100 sqm. has 3 bedrooms, living room, kitchen, 2 bathrooms and covered porch. The second part, the first is about 60 square meters. and is divided by a lounge, kitchen, 2 bedrooms, 2 baths, covered porch in addition to convenient laundry facilities. Air conditioning everywhere. In the basement has been converted into a small apartment of 45 square meters. The property includes a pool of about 35 sqm. the garage and an Arbor for 3 cars. The villa is protected from prying eyes is completely enclosed and served by an automatic gate.