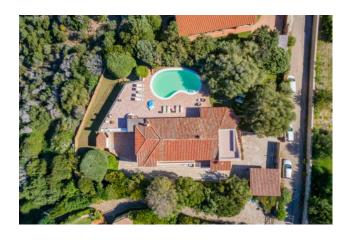

## 250 sq.m. | Bathrooms: 5 | Bedrooms: 5 | Rooms: 10

Villa in Costa Smeralda in Portisco. Wonderful opportunity North of Olbia and at the gateway to the Costa Smeralda. About 2 km. from the sea, villa insists on a plot of 5,500 sqm. of which 1,500 are in Mediterranean garden with tall trees. The villa, architectural makeover of the houses of Gallura, has a large swimming pool and is located at the foot of the famous rocks of San Pantaleo, a small town known and experienced by artists from around the world. Magic place!

The villa is divided into 2 properties, the main area and service area in addition to the technical area and laundry room.

The first part of about 100 sqm. has 3 bedrooms, living room, kitchen, 2 bathrooms and covered porch. The second part, the first is about 60 square meters. and is divided by a lounge, kitchen, 2 bedrooms, 2 baths, covered porch in addition to convenient laundry facilities. Air conditioning everywhere. In the basement has been converted into a small apartment of 45 square meters. The property includes a pool of about 35 sqm. the garage and an Arbor for 3 cars. The villa is protected from prying eyes is completely enclosed and served by an automatic gate.