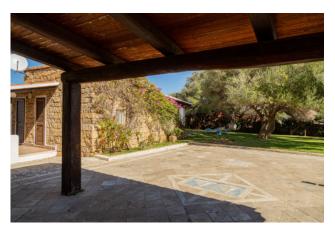

The villa is divided into 2 properties, the main area and service area in addition to the technical area and laundry room.

The first part of about 100 sqm. has 3 bedrooms, living room, kitchen, 2 bathrooms and covered porch. The second part, the first is about 60 square meters. and is divided by a lounge, kitchen, 2 bedrooms, 2 baths, covered porch in addition to convenient laundry facilities. Air conditioning everywhere. In the basement has been converted into a small apartment of 45 square meters. The property includes a pool of about 35 sqm. the garage and an Arbor for 3 cars. The villa is protected from prying eyes is completely enclosed and served by an automatic gate.