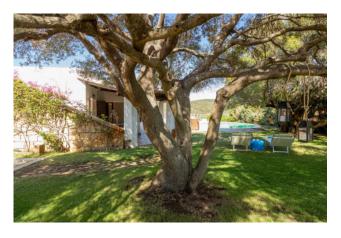

## 250 sq.m. | Bathrooms: 5 | Bedrooms: 5 | Rooms: 10

Villa in Costa Smeralda in Portisco. Wonderful opportunity North of Olbia and at the gateway to the Costa Smeralda. About 2 km. from the sea, villa insists on a plot of 5,500 sqm. of which 1,500 are in Mediterranean garden with tall trees. The villa, architectural makeover of the houses of Gallura, has a large swimming pool and is located at the foot of the famous rocks of San Pantaleo, a small town known and experienced by artists from around the world. Magic place!

The villa is divided into 2 properties, the main area and service area in addition to the technical area and laundry room.

The first part of about 100 sqm. has 3 bedrooms, living room, kitchen, 2 bathrooms and covered porch. The second part, the first is about 60 square meters. and is divided by a lounge, kitchen, 2 bedrooms, 2 baths, covered porch in addition to convenient laundry facilities. Air conditioning everywhere. In the basement has been converted into a small apartment of 45 square meters. The property includes a pool of about 35 sqm. the garage and an Arbor for 3 cars. The villa is protected from prying eyes is completely enclosed and served by an automatic gate.