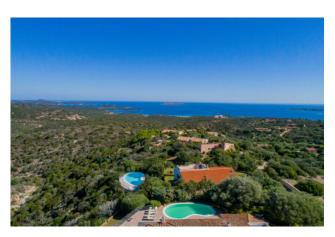

## 250 sq.m. | Bathrooms: 5 | Bedrooms: 5 | Rooms: 10

Villa in Costa Smeralda in Portisco. Wonderful opportunity North of Olbia and at the gateway to the Costa Smeralda. About 2 km. from the sea, villa insists on a plot of 5,500 sqm. of which 1,500 are in Mediterranean garden with tall trees. The villa, architectural makeover of the houses of Gallura, has a large swimming pool and is located at the foot of the famous rocks of San Pantaleo, a small town known and experienced by artists from around the world. Magic place!

The villa is divided into 2 properties, the main area and service area in addition to the technical area and laundry room.

The first part of about 100 sqm. has 3 bedrooms, living room, kitchen, 2 bathrooms and covered porch. The second part, the first is about 60 square meters. and is divided by a lounge, kitchen, 2 bedrooms, 2 baths, covered porch in addition to convenient laundry facilities. Air conditioning everywhere. In the basement has been converted into a small apartment of 45 square meters. The property includes a pool of about 35 sqm. the garage and an Arbor for 3 cars. The villa is protected from prying eyes is completely enclosed and served by an automatic gate.