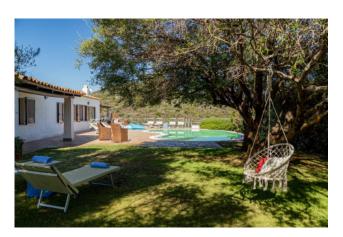

## 250 sq.m. | Bathrooms: 5 | Bedrooms: 5 | Rooms: 10

Villa in Costa Smeralda in Portisco. Wonderful opportunity North of Olbia and at the gateway to the Costa Smeralda. About 2 km. from the sea, villa insists on a plot of 5,500 sqm. of which 1,500 are in Mediterranean garden with tall trees. The villa, architectural makeover of the houses of Gallura, has a large swimming pool and is located at the foot of the famous rocks of San Pantaleo, a small town known and experienced by artists from around the world. Magic place!

The villa is divided into 2 properties, the main area and service area in addition to the technical area and laundry room.

The first part of about 100 sqm. has 3 bedrooms, living room, kitchen, 2 bathrooms and covered porch. The second part, the first is about 60 square meters. and is divided by a lounge, kitchen, 2 bedrooms, 2 baths, covered porch in addition to convenient laundry facilities. Air conditioning everywhere. In the basement has been converted into a small apartment of 45 square meters. The property includes a pool of about 35 sqm. the garage and an Arbor for 3 cars. The villa is protected from prying eyes is completely enclosed and served by an automatic gate.