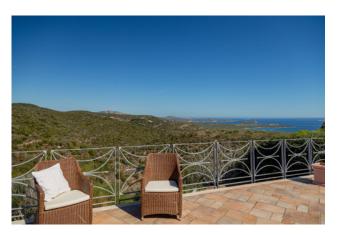

## 250 sq.m. | Bathrooms: 5 | Bedrooms: 5 | Rooms: 10

Villa in Costa Smeralda in Portisco. Wonderful opportunity North of Olbia and at the gateway to the Costa Smeralda. About 2 km. from the sea, villa insists on a plot of 5,500 sqm. of which 1,500 are in Mediterranean garden with tall trees. The villa, architectural makeover of the houses of Gallura, has a large swimming pool and is located at the foot of the famous rocks of San Pantaleo, a small town known and experienced by artists from around the world. Magic place!

The villa is divided into 2 properties, the main area and service area in addition to the technical area and laundry room.

The first part of about 100 sqm. has 3 bedrooms, living room, kitchen, 2 bathrooms and covered porch. The second part, the first is about 60 square meters. and is divided by a lounge, kitchen, 2 bedrooms, 2 baths, covered porch in addition to convenient laundry facilities. Air conditioning everywhere. In the basement has been converted into a small apartment of 45 square meters. The property includes a pool of about 35 sqm. the garage and an Arbor for 3 cars. The villa is protected from prying eyes is completely enclosed and served by an automatic gate.