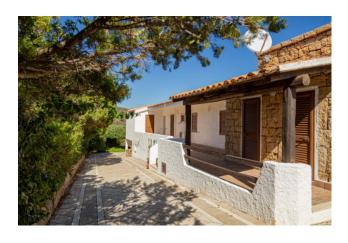

## 250 sq.m. | Bathrooms: 5 | Bedrooms: 5 | Rooms: 10

Villa in Costa Smeralda in Portisco. Wonderful opportunity North of Olbia and at the gateway to the Costa Smeralda. About 2 km. from the sea, villa insists on a plot of 5,500 sqm. of which 1,500 are in Mediterranean garden with tall trees. The villa, architectural makeover of the houses of Gallura, has a large swimming pool and is located at the foot of the famous rocks of San Pantaleo, a small town known and experienced by artists from around the world. Magic place!

The villa is divided into 2 properties, the main area and service area in addition to the technical area and laundry room.

The first part of about 100 sqm. has 3 bedrooms, living room, kitchen, 2 bathrooms and covered porch. The second part, the first is about 60 square meters. and is divided by a lounge, kitchen, 2 bedrooms, 2 baths, covered porch in addition to convenient laundry facilities. Air conditioning everywhere. In the basement has been converted into a small apartment of 45 square meters. The property includes a pool of about 35 sqm. the garage and an Arbor for 3 cars. The villa is protected from prying eyes is completely enclosed and served by an automatic gate.