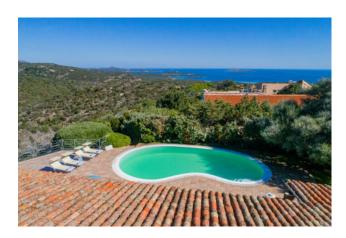

## 250 sq.m. | Bathrooms: 5 | Bedrooms: 5 | Rooms: 10

Villa in Costa Smeralda in Portisco. Wonderful opportunity North of Olbia and at the gateway to the Costa Smeralda. About 2 km. from the sea, villa insists on a plot of 5,500 sqm. of which 1,500 are in Mediterranean garden with tall trees. The villa, architectural makeover of the houses of Gallura, has a large swimming pool and is located at the foot of the famous rocks of San Pantaleo, a small town known and experienced by artists from around the world. Magic place!

The villa is divided into 2 properties, the main area and service area in addition to the technical area and laundry room.

The first part of about 100 sqm. has 3 bedrooms, living room, kitchen, 2 bathrooms and covered porch. The second part, the first is about 60 square meters. and is divided by a lounge, kitchen, 2 bedrooms, 2 baths, covered porch in addition to convenient laundry facilities. Air conditioning everywhere. In the basement has been converted into a small apartment of 45 square meters. The property includes a pool of about 35 sqm. the garage and an Arbor for 3 cars. The villa is protected from prying eyes is completely enclosed and served by an automatic gate.