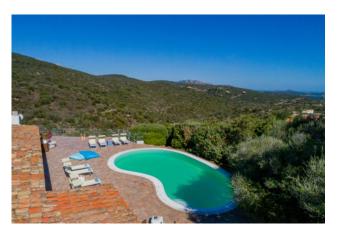

## 250 sq.m. | Bathrooms: 5 | Bedrooms: 5 | Rooms: 10

Villa in Costa Smeralda in Portisco. Wonderful opportunity North of Olbia and at the gateway to the Costa Smeralda. About 2 km. from the sea, villa insists on a plot of 5,500 sqm. of which 1,500 are in Mediterranean garden with tall trees. The villa, architectural makeover of the houses of Gallura, has a large swimming pool and is located at the foot of the famous rocks of San Pantaleo, a small town known and experienced by artists from around the world. Magic place!

The villa is divided into 2 properties, the main area and service area in addition to the technical area and laundry room.

The first part of about 100 sqm. has 3 bedrooms, living room, kitchen, 2 bathrooms and covered porch. The second part, the first is about 60 square meters. and is divided by a lounge, kitchen, 2 bedrooms, 2 baths, covered porch in addition to convenient laundry facilities. Air conditioning everywhere. In the basement has been converted into a small apartment of 45 square meters. The property includes a pool of about 35 sqm. the garage and an Arbor for 3 cars. The villa is protected from prying eyes is completely enclosed and served by an automatic gate.