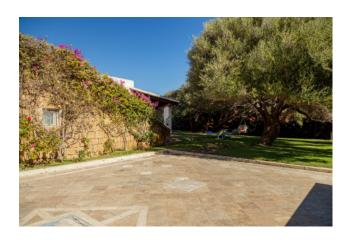

## 250 sq.m. | Bathrooms: 5 | Bedrooms: 5 | Rooms: 10

Villa in Costa Smeralda in Portisco. Wonderful opportunity North of Olbia and at the gateway to the Costa Smeralda. About 2 km. from the sea, villa insists on a plot of 5,500 sqm. of which 1,500 are in Mediterranean garden with tall trees. The villa, architectural makeover of the houses of Gallura, has a large swimming pool and is located at the foot of the famous rocks of San Pantaleo, a small town known and experienced by artists from around the world. Magic place!

The villa is divided into 2 properties, the main area and service area in addition to the technical area and laundry room.

The first part of about 100 sqm. has 3 bedrooms, living room, kitchen, 2 bathrooms and covered porch. The second part, the first is about 60 square meters. and is divided by a lounge, kitchen, 2 bedrooms, 2 baths, covered porch in addition to convenient laundry facilities. Air conditioning everywhere. In the basement has been converted into a small apartment of 45 square meters. The property includes a pool of about 35 sqm. the garage and an Arbor for 3 cars. The villa is protected from prying eyes is completely enclosed and served by an automatic gate.