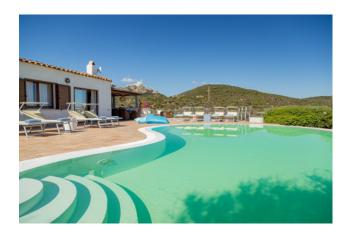

## 250 sq.m. | Bathrooms: 5 | Bedrooms: 5 | Rooms: 10

Villa in Costa Smeralda in Portisco. Wonderful opportunity North of Olbia and at the gateway to the Costa Smeralda. About 2 km. from the sea, villa insists on a plot of 5,500 sqm. of which 1,500 are in Mediterranean garden with tall trees. The villa, architectural makeover of the houses of Gallura, has a large swimming pool and is located at the foot of the famous rocks of San Pantaleo, a small town known and experienced by artists from around the world. Magic place!

The villa is divided into 2 properties, the main area and service area in addition to the technical area and laundry room.

The first part of about 100 sqm. has 3 bedrooms, living room, kitchen, 2 bathrooms and covered porch. The second part, the first is about 60 square meters. and is divided by a lounge, kitchen, 2 bedrooms, 2 baths, covered porch in addition to convenient laundry facilities. Air conditioning everywhere. In the basement has been converted into a small apartment of 45 square meters. The property includes a pool of about 35 sqm. the garage and an Arbor for 3 cars. The villa is protected from prying eyes is completely enclosed and served by an automatic gate.