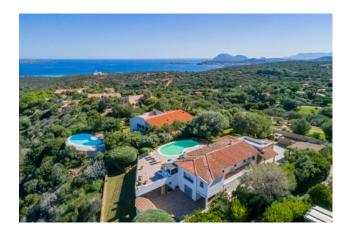

## 250 sq.m. | Bathrooms: 5 | Bedrooms: 5 | Rooms: 10

Villa in Costa Smeralda in Portisco. Wonderful opportunity North of Olbia and at the gateway to the Costa Smeralda. About 2 km. from the sea, villa insists on a plot of 5,500 sqm. of which 1,500 are in Mediterranean garden with tall trees. The villa, architectural makeover of the houses of Gallura, has a large swimming pool and is located at the foot of the famous rocks of San Pantaleo, a small town known and experienced by artists from around the world. Magic place!

The villa is divided into 2 properties, the main area and service area in addition to the technical area and laundry room.

The first part of about 100 sqm. has 3 bedrooms, living room, kitchen, 2 bathrooms and covered porch. The second part, the first is about 60 square meters. and is divided by a lounge, kitchen, 2 bedrooms, 2 baths, covered porch in addition to convenient laundry facilities. Air conditioning everywhere. In the basement has been converted into a small apartment of 45 square meters. The property includes a pool of about 35 sqm. the garage and an Arbor for 3 cars. The villa is protected from prying eyes is completely enclosed and served by an automatic gate.