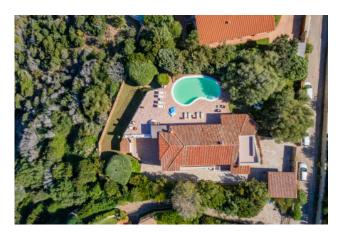

The villa is divided into 2 properties, the main area and service area in addition to the technical area and laundry room.

The first part of about 100 sqm. has 3 bedrooms, living room, kitchen, 2 bathrooms and covered porch. The second part, the first is about 60 square meters. and is divided by a lounge, kitchen, 2 bedrooms, 2 baths, covered porch in addition to convenient laundry facilities. Air conditioning everywhere. In the basement has been converted into a small apartment of 45 square meters. The property includes a pool of about 35 sqm. the garage and an Arbor for 3 cars. The villa is protected from prying eyes is completely enclosed and served by an automatic gate.