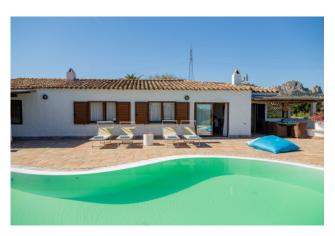

## 250 sq.m. | Bathrooms: 5 | Bedrooms: 5 | Rooms: 10

Villa in Costa Smeralda in Portisco. Wonderful opportunity North of Olbia and at the gateway to the Costa Smeralda. About 2 km. from the sea, villa insists on a plot of 5,500 sqm. of which 1,500 are in Mediterranean garden with tall trees. The villa, architectural makeover of the houses of Gallura, has a large swimming pool and is located at the foot of the famous rocks of San Pantaleo, a small town known and experienced by artists from around the world. Magic place!

The villa is divided into 2 properties, the main area and service area in addition to the technical area and laundry room.

The first part of about 100 sqm. has 3 bedrooms, living room, kitchen, 2 bathrooms and covered porch. The second part, the first is about 60 square meters. and is divided by a lounge, kitchen, 2 bedrooms, 2 baths, covered porch in addition to convenient laundry facilities. Air conditioning everywhere. In the basement has been converted into a small apartment of 45 square meters. The property includes a pool of about 35 sqm. the garage and an Arbor for 3 cars. The villa is protected from prying eyes is completely enclosed and served by an automatic gate.