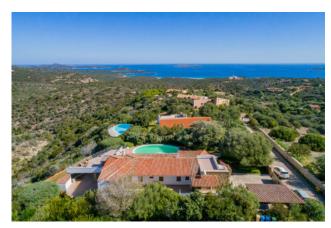

## 250 sq.m. | Bathrooms: 5 | Bedrooms: 5 | Rooms: 10

Villa in Costa Smeralda in Portisco. Wonderful opportunity North of Olbia and at the gateway to the Costa Smeralda. About 2 km. from the sea, villa insists on a plot of 5,500 sqm. of which 1,500 are in Mediterranean garden with tall trees. The villa, architectural makeover of the houses of Gallura, has a large swimming pool and is located at the foot of the famous rocks of San Pantaleo, a small town known and experienced by artists from around the world. Magic place!

The villa is divided into 2 properties, the main area and service area in addition to the technical area and laundry room.

The first part of about 100 sqm. has 3 bedrooms, living room, kitchen, 2 bathrooms and covered porch. The second part, the first is about 60 square meters. and is divided by a lounge, kitchen, 2 bedrooms, 2 baths, covered porch in addition to convenient laundry facilities. Air conditioning everywhere. In the basement has been converted into a small apartment of 45 square meters. The property includes a pool of about 35 sqm. the garage and an Arbor for 3 cars. The villa is protected from prying eyes is completely enclosed and served by an automatic gate.