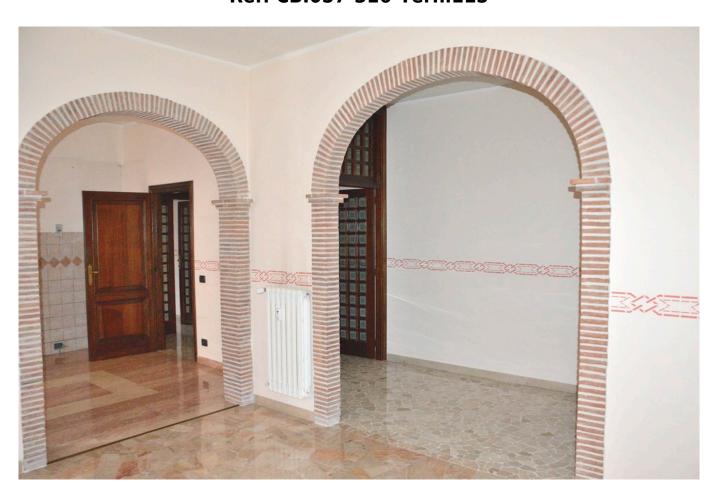

## 95 sq.m. | Bathrooms: 1 | Bedrooms: 2 | Rooms: 4

Terni, centrally located and equipped with all services, from which you can walk to the old town, apartment of 95 sqm. located on the first floor of a building with lift.

The apartment is in excellent overall condition and is immediately habitable; recently all the systems and the bathroom have been recently renovated.

It comprises entrance hall, large lounge with balcony, kitchen, hallway leading to the sleeping area composed of double bedroom with parquet floor, bedroom and bathroom.

The apartment has excellent layouts and quality finishes and materials.

Opportunity to purchase separately a garage.

Ideal as a primary home that as an investment.