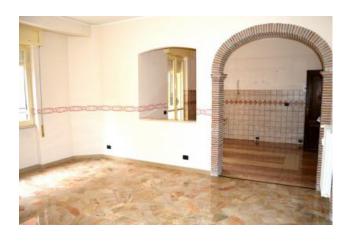

## 95 sq.m. | Bathrooms: 1 | Bedrooms: 2 | Rooms: 4

Terni, centrally located and equipped with all services, from which you can walk to the old town, apartment of 95 sqm. located on the first floor of a building with lift.

The apartment is in excellent overall condition and is immediately habitable; recently all the systems and the bathroom have been recently renovated.

It comprises entrance hall, large lounge with balcony, kitchen, hallway leading to the sleeping area composed of double bedroom with parquet floor, bedroom and bathroom.

The apartment has excellent layouts and quality finishes and materials.

Opportunity to purchase separately a garage.

Ideal as a primary home that as an investment.