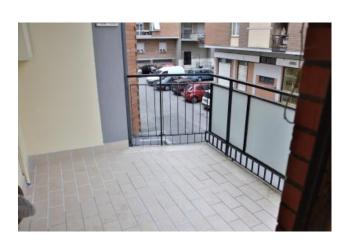

## **Features**

Property ID: CBI057-316-Terni115 Contract: Sale

| Categoria: Apartment                              | Address: Via Palestro                            |
|---------------------------------------------------|--------------------------------------------------|
| Municipality: Terni                               | Total sqm: 95 sq.m.                              |
| Bedrooms: 2                                       | Bathrooms: 1                                     |
| Rooms: 4                                          | Internal condition: Excellent                    |
| Floor: 1                                          | Total floors: 4                                  |
| Independent heating: Central Heating with Counter | Parking space: Uncovered Parking                 |
| Garage: Absent                                    | Current Status: Available after the deed of sale |
| Terrace: Present                                  | Kitchen: Exposed Kitchen                         |