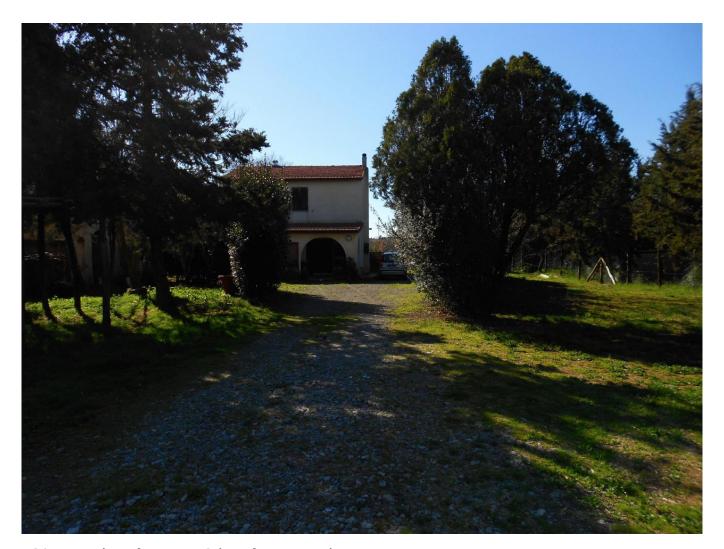

## Rustic/Farmhouse/Court for sale in Scansano Baccinello € 540.000 Ref. CBI015-26-1235

180 sq.m. | Bathrooms: 2 | Bedrooms: 4 | Rooms: 1

Farm for sale in Scansano.

In the town of Scansano in area of overlap between the DOC Morellino di Scansano and Montecucco lying between the lands of Arcille and Baccinello is the company La Raja.

Composed of 18 acres grouped together and surrounded by a natural barrier of native plants welcomes inside a country house on two levels of about  $100 \text{ m}^2$  on the ground floor with large porch.

The property is also equipped with various facilities to serve the company for a total of 210 sqm. There are approximately 30 olive trees of old plant into production energy efficiency class G A.P.E. 875.51 kWh/m2 in REF. 1235 sqm