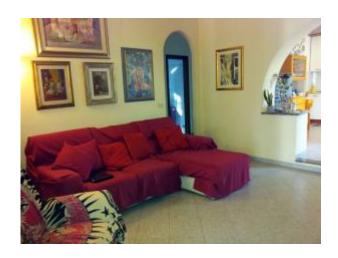

## **Features**

| Property ID: CBI015-26-1235                      | Contract: Sale               |
|--------------------------------------------------|------------------------------|
| Categoria: Rustic/Farmhouse/Court                | Address: baccinello          |
| Municipality: Scansano                           | Zona: Baccinello             |
| Total sqm: 180 sq.m.                             | Bedrooms: 4                  |
| Bathrooms: 2                                     | Rooms: 1                     |
| Internal condition: To Be Cleaned                | Floor: On two-levels         |
| Total floors: 2                                  | Independent heating: Heating |
| Current Status: Available after the deed of sale | Garden: Private              |
| Kitchen: Regular Kitchen                         | Tv Antenna : Autonomous      |
| Porch                                            | Tv SAT : Autonomous          |
| Fireplace                                        | Telephone System             |
| Wiring : By Law                                  | Shower                       |
| Wooden Window Frames                             | Shutters                     |