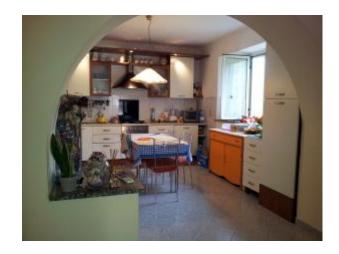

## **Features**

| Property ID: CBI015-26-1235                      | Contract: Sale               |
|--------------------------------------------------|------------------------------|
| Categoria: Rustic/Farmhouse/Court                | Address: baccinello          |
| Municipality: Scansano                           | Zona: Baccinello             |
| Total sqm: 180 sq.m.                             | Bedrooms: 4                  |
| Bathrooms: 2                                     | Rooms: 1                     |
| Internal condition: To Be Cleaned                | Floor: On two-levels         |
| Total floors: 2                                  | Independent heating: Heating |
| Current Status: Available after the deed of sale | Garden: Private              |
| Kitchen: Regular Kitchen                         | Tv Antenna : Autonomous      |
| Porch                                            | Tv SAT : Autonomous          |
| Fireplace                                        | Telephone System             |
| Wiring : By Law                                  | Shower                       |
| Wooden Window Frames                             | Shutters                     |