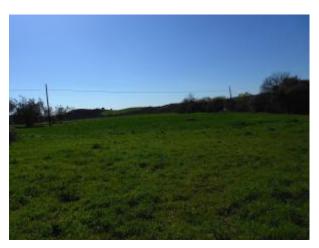

## Rustic/Farmhouse/Court for sale in Scansano Baccinello € 540.000 Ref. CBI015-26-1235

180 sq.m. | Bathrooms: 2 | Bedrooms: 4 | Rooms: 1

Farm for sale in Scansano.

In the town of Scansano in area of overlap between the DOC Morellino di Scansano and Montecucco lying between the lands of Arcille and Baccinello is the company La Raja.

Composed of 18 acres grouped together and surrounded by a natural barrier of native plants welcomes inside a country house on two levels of about  $100 \text{ m}^2$  on the ground floor with large porch.

The property is also equipped with various facilities to serve the company for a total of 210 sqm. There are approximately 30 olive trees of old plant into production energy efficiency class G A.P.E. 875.51 kWh/m2 in REF. 1235 sqm