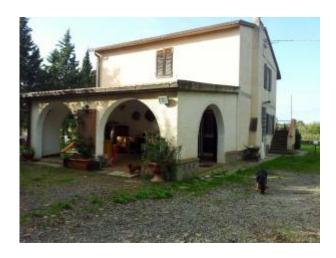

Composed of 18 acres grouped together and surrounded by a natural barrier of native plants welcomes inside a country house on two levels of about  $100 \text{ m}^2$  on the ground floor with large porch.

The property is also equipped with various facilities to serve the company for a total of 210 sqm. There are approximately 30 olive trees of old plant into production energy efficiency class G A.P.E. 875.51 kWh/m2 in REF. 1235 sqm

## **Features**

| Property ID: CBI015-26-1235                      | Contract: Sale               |
|--------------------------------------------------|------------------------------|
| Categoria: Rustic/Farmhouse/Court                | Address: baccinello          |
| Municipality: Scansano                           | Zona: Baccinello             |
| Total sqm: 180 sq.m.                             | Bedrooms: 4                  |
| Bathrooms: 2                                     | Rooms: 1                     |
| Internal condition: To Be Cleaned                | Floor: On two-levels         |
| Total floors: 2                                  | Independent heating: Heating |
| Current Status: Available after the deed of sale | Garden: Private              |
| Kitchen: Regular Kitchen                         | Tv Antenna : Autonomous      |
| Porch                                            | Tv SAT : Autonomous          |
| Fireplace                                        | Telephone System             |
| Wiring : By Law                                  | Shower                       |
| Wooden Window Frames                             | Shutters                     |