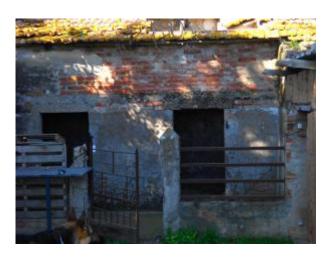

The property is also equipped with various facilities to serve the company for a total of 210 sqm. There are approximately 30 olive trees of old plant into production energy efficiency class G A.P.E. 875.51 kWh/m2 in REF. 1235 sqm