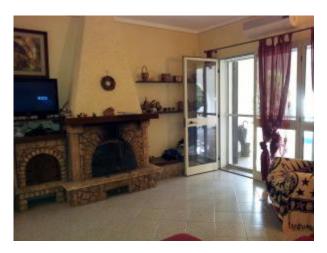

## **Features**

| Property ID: CBI015-26-1235                      | Contract: Sale               |
|--------------------------------------------------|------------------------------|
| Categoria: Rustic/Farmhouse/Court                | Address: baccinello          |
| Municipality: Scansano                           | Zona: Baccinello             |
| Total sqm: 180 sq.m.                             | Bedrooms: 4                  |
| Bathrooms: 2                                     | Rooms: 1                     |
| Internal condition: To Be Cleaned                | Floor: On two-levels         |
| Total floors: 2                                  | Independent heating: Heating |
| Current Status: Available after the deed of sale | Garden: Private              |
| Kitchen: Regular Kitchen                         | Tv Antenna : Autonomous      |
| Porch                                            | Tv SAT : Autonomous          |
| Fireplace                                        | Telephone System             |
| Wiring : By Law                                  | Shower                       |
| Wooden Window Frames                             | Shutters                     |