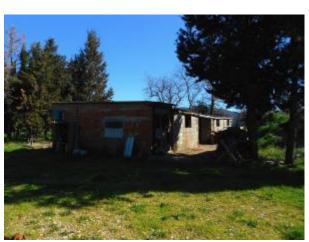

## Rustic/Farmhouse/Court for sale in Scansano Baccinello € 540.000 Ref. CBI015-26-1235

180 sq.m. | Bathrooms: 2 | Bedrooms: 4 | Rooms: 1

Farm for sale in Scansano.

In the town of Scansano in area of overlap between the DOC Morellino di Scansano and Montecucco lying between the lands of Arcille and Baccinello is the company La Raja.

Composed of 18 acres grouped together and surrounded by a natural barrier of native plants welcomes inside a country house on two levels of about  $100 \text{ m}^2$  on the ground floor with large porch.

The property is also equipped with various facilities to serve the company for a total of 210 sqm. There are approximately 30 olive trees of old plant into production energy efficiency class G A.P.E. 875.51 kWh/m2 in REF. 1235 sqm