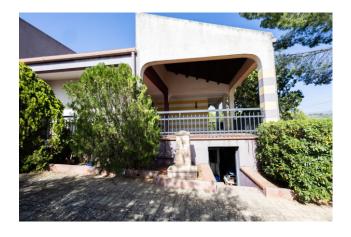

Outside we find two large verandas. From the first, which leads to the main entrance, you can admire the magnificent hilly landscape in which Chiaramonte Gulfi is set.

On the opposite side there is the other veranda, decidedly large, with a barbecue corner and oven.

The whole is completed by a garage, a vast attic space with a small terrace and a cellar.

The property is located in the center of a plot of approximately 5,000 m2 planted with olive groves and fruit trees.