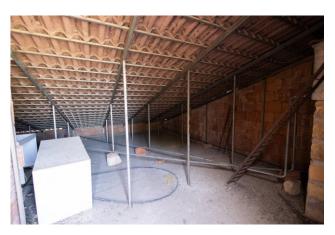

The whole is completed by a garage, a vast attic space with a small terrace and a cellar.

The property is located in the center of a plot of approximately 5,000 m2 planted with olive groves and fruit trees.