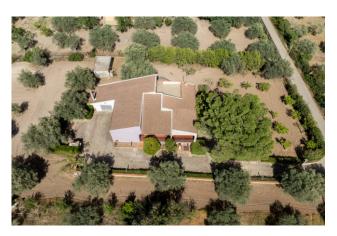

The whole is completed by a garage, a vast attic space with a small terrace and a cellar.

The property is located in the center of a plot of approximately 5,000 m2 planted with olive groves and fruit trees.

A drilled well guarantees the water supply, which is essential in a house in the countryside.

The trees, the flowerbeds, the entrance driveway, the outdoor spaces make the house a truly magical and evocative place.