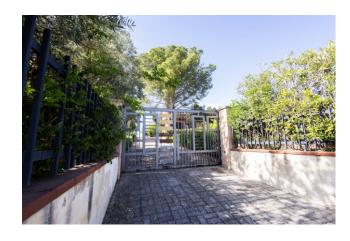

The whole is completed by a garage, a vast attic space with a small terrace and a cellar.

The property is located in the center of a plot of approximately 5,000 m2 planted with olive groves and fruit trees.

A drilled well guarantees the water supply, which is essential in a house in the countryside.

The trees, the flowerbeds, the entrance driveway, the outdoor spaces make the house a truly magical and evocative place.