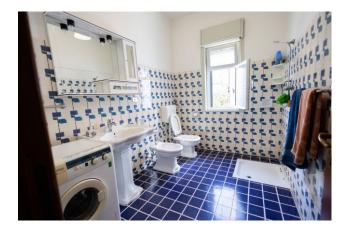

With an internal floor area of approximately 120 square metres, it offers ample space to enjoy comfort and privacy.

Inside it is composed of: kitchen, living room where there is a fireplace, a double bedroom, two bedrooms, and a bathroom.