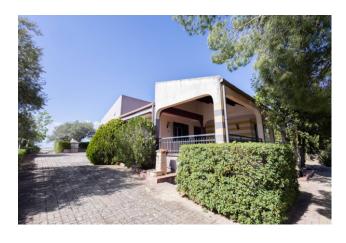

The whole is completed by a garage, a vast attic space with a small terrace and a cellar.

The property is located in the center of a plot of approximately 5,000 m2 planted with olive groves and fruit trees.

A drilled well guarantees the water supply, which is essential in a house in the countryside.

The trees, the flowerbeds, the entrance driveway, the outdoor spaces make the house a truly magical and evocative place.