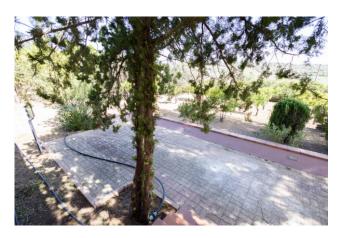

The whole is completed by a garage, a vast attic space with a small terrace and a cellar.

The property is located in the center of a plot of approximately 5,000 m2 planted with olive groves and fruit trees.

A drilled well guarantees the water supply, which is essential in a house in the countryside.

The trees, the flowerbeds, the entrance driveway, the outdoor spaces make the house a truly magical and evocative place.