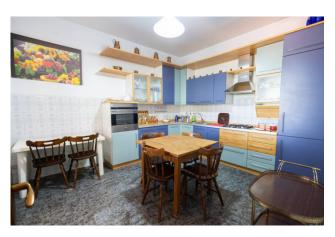

With an internal floor area of approximately 120 square metres, it offers ample space to enjoy comfort and privacy.

Inside it is composed of: kitchen, living room where there is a fireplace, a double bedroom, two bedrooms, and a bathroom.