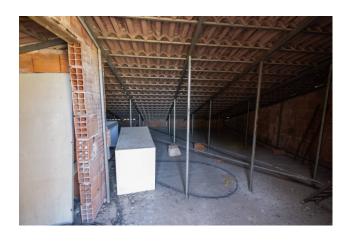

The whole is completed by a garage, a vast attic space with a small terrace and a cellar.

The property is located in the center of a plot of approximately 5,000 m2 planted with olive groves and fruit trees.