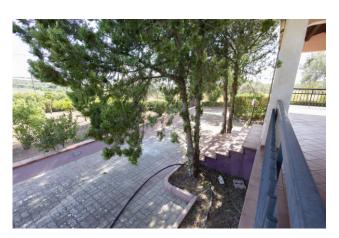

Outside we find two large verandas. From the first, which leads to the main entrance, you can admire the magnificent hilly landscape in which Chiaramonte Gulfi is set.

On the opposite side there is the other veranda, decidedly large, with a barbecue corner and oven.

A drilled well guarantees the water supply, which is essential in a house in the countryside.

The trees, the flowerbeds, the entrance driveway, the outdoor spaces make the house a truly magical and evocative place.