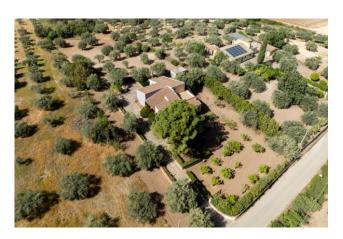

## 134 sq.m. | Bathrooms: 1 | Bedrooms: 3 | Rooms: 5

This delightful villa is immersed in the splendid countryside of Chiaramonte Gulfi, and is located in a quiet and easily accessible area.

The property does not require any particular renovation works and is ready to be inhabited immediately.

Outside we find two large verandas. From the first, which leads to the main entrance, you can admire the magnificent hilly landscape in which Chiaramonte Gulfi is set.

On the opposite side there is the other veranda, decidedly large, with a barbecue corner and oven.

The whole is completed by a garage, a vast attic space with a small terrace and a cellar.

The property is located in the center of a plot of approximately 5,000 m2 planted with olive groves and fruit trees.

A drilled well guarantees the water supply, which is essential in a house in the countryside.

The trees, the flowerbeds, the entrance driveway, the outdoor spaces make the house a truly magical and evocative place.