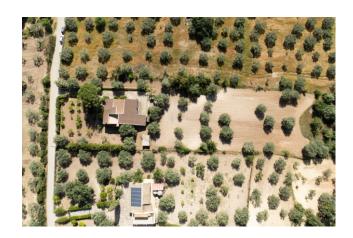

The whole is completed by a garage, a vast attic space with a small terrace and a cellar.

The property is located in the center of a plot of approximately 5,000 m2 planted with olive groves and fruit trees.

A drilled well guarantees the water supply, which is essential in a house in the countryside.

The trees, the flowerbeds, the entrance driveway, the outdoor spaces make the house a truly magical and evocative place.