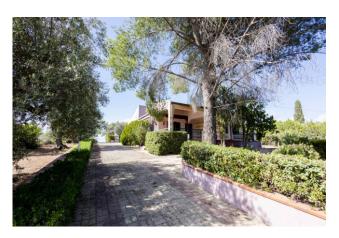

The whole is completed by a garage, a vast attic space with a small terrace and a cellar.

The property is located in the center of a plot of approximately 5,000 m2 planted with olive groves and fruit trees.

A drilled well guarantees the water supply, which is essential in a house in the countryside.

The trees, the flowerbeds, the entrance driveway, the outdoor spaces make the house a truly magical and evocative place.