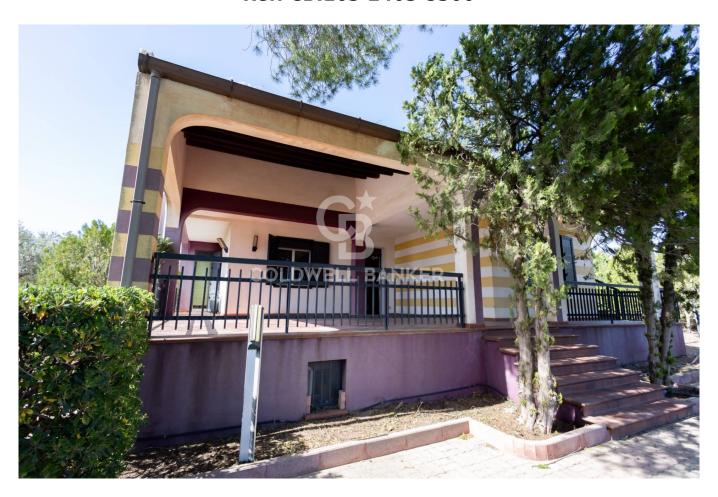

## Chalet for sale in Chiaramonte Gulfi € 195.000 Ref. CBI163-2403-5300

## 134 sq.m. | Bathrooms: 1 | Bedrooms: 3 | Rooms: 5

This delightful villa is immersed in the splendid countryside of Chiaramonte Gulfi, and is located in a quiet and easily accessible area.

The property does not require any particular renovation works and is ready to be inhabited immediately.

Outside we find two large verandas. From the first, which leads to the main entrance, you can admire the magnificent hilly landscape in which Chiaramonte Gulfi is set.

On the opposite side there is the other veranda, decidedly large, with a barbecue corner and oven.

The whole is completed by a garage, a vast attic space with a small terrace and a cellar.

The property is located in the center of a plot of approximately 5,000 m2 planted with olive groves and fruit trees.