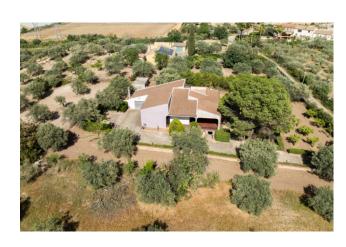

Outside we find two large verandas. From the first, which leads to the main entrance, you can admire the magnificent hilly landscape in which Chiaramonte Gulfi is set.

On the opposite side there is the other veranda, decidedly large, with a barbecue corner and oven.

The whole is completed by a garage, a vast attic space with a small terrace and a cellar.

The property is located in the center of a plot of approximately 5,000 m2 planted with olive groves and fruit trees.