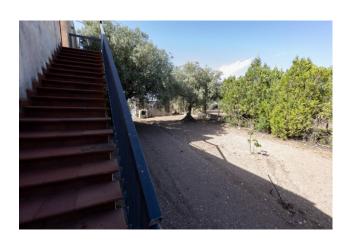

The whole is completed by a garage, a vast attic space with a small terrace and a cellar.

The property is located in the center of a plot of approximately 5,000 m2 planted with olive groves and fruit trees.

A drilled well guarantees the water supply, which is essential in a house in the countryside.

The trees, the flowerbeds, the entrance driveway, the outdoor spaces make the house a truly magical and evocative place.