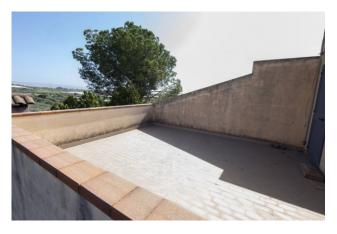

Outside we find two large verandas. From the first, which leads to the main entrance, you can admire the magnificent hilly landscape in which Chiaramonte Gulfi is set.

On the opposite side there is the other veranda, decidedly large, with a barbecue corner and oven.

The whole is completed by a garage, a vast attic space with a small terrace and a cellar.

The property is located in the center of a plot of approximately 5,000 m2 planted with olive groves and fruit trees.