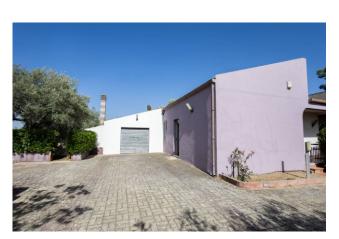

The whole is completed by a garage, a vast attic space with a small terrace and a cellar.

The property is located in the center of a plot of approximately 5,000 m2 planted with olive groves and fruit trees.