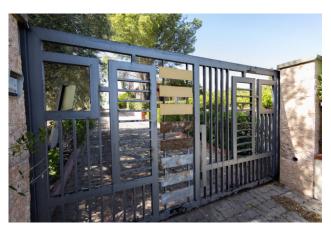

The whole is completed by a garage, a vast attic space with a small terrace and a cellar.

The property is located in the center of a plot of approximately 5,000 m2 planted with olive groves and fruit trees.