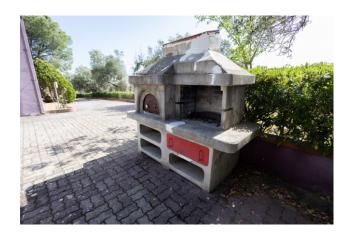

Outside we find two large verandas. From the first, which leads to the main entrance, you can admire the magnificent hilly landscape in which Chiaramonte Gulfi is set.

On the opposite side there is the other veranda, decidedly large, with a barbecue corner and oven.