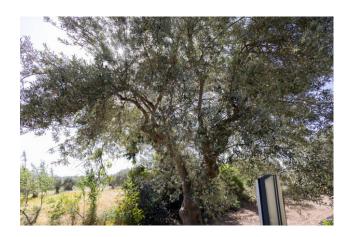

The whole is completed by a garage, a vast attic space with a small terrace and a cellar.

The property is located in the center of a plot of approximately 5,000 m2 planted with olive groves and fruit trees.

A drilled well guarantees the water supply, which is essential in a house in the countryside.

The trees, the flowerbeds, the entrance driveway, the outdoor spaces make the house a truly magical and evocative place.