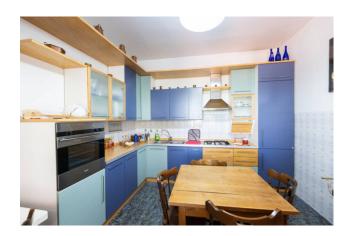

With an internal floor area of approximately 120 square metres, it offers ample space to enjoy comfort and privacy.

Inside it is composed of: kitchen, living room where there is a fireplace, a double bedroom, two bedrooms, and a bathroom.