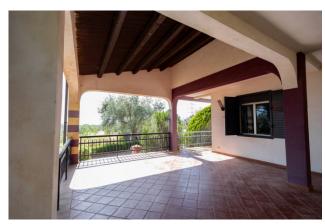

Outside we find two large verandas. From the first, which leads to the main entrance, you can admire the magnificent hilly landscape in which Chiaramonte Gulfi is set.

On the opposite side there is the other veranda, decidedly large, with a barbecue corner and oven.