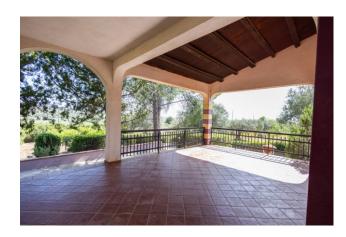

Outside we find two large verandas. From the first, which leads to the main entrance, you can admire the magnificent hilly landscape in which Chiaramonte Gulfi is set.

On the opposite side there is the other veranda, decidedly large, with a barbecue corner and oven.