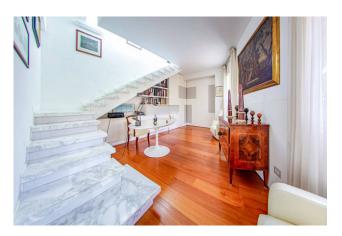

With a refined combination of Calacatta marble and oak flooring this space offers an environment of unparalleled luxury.

Following a thorough and meticulous renovation, every detail is perfect, from the finishes to the layout of the spaces.

Going up the Calacatta marble staircase from the entrance, you enter a prestigious and bright lounge, which can also be reached from the 5th floor, equipped with a service bathroom and a compact but well-organised kitchen which overlooks a small terrace.