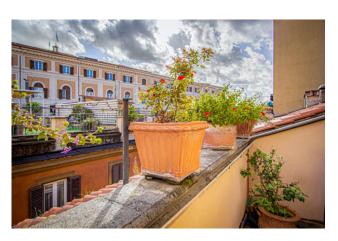

The living room leads to a splendid 70 sqm terrace, from which an elegant wrought iron staircase leads to another large 60 sqm terrace overlooking the city's rooftops.

With a total surface area of 156 sqm internally and 147 sqm externally, this property offers uncompromising comfort and style, thanks to the high-quality finishes and refined design, but mainly thanks to the shatterproof double-chamber windows that allow maximum privacy and confidentiality.

The property, in addition to enjoying a wonderful internal garden overlooking the Roman aqueducts, enjoys 7/24 video surveillance services and concierge 365 days a year.

In addition, the possibility of separately purchasing a covered parking space inside the condominium, with direct access to the internal gardens.