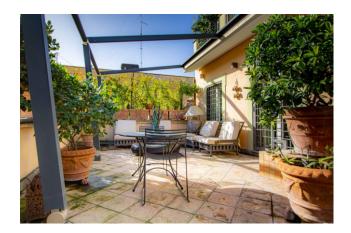

The living room leads to a splendid 70 sqm terrace, from which an elegant wrought iron staircase leads to another large 60 sqm terrace overlooking the city's rooftops.

With a total surface area of 156 sqm internally and 147 sqm externally, this property offers uncompromising comfort and style, thanks to the high-quality finishes and refined design, but mainly thanks to the shatterproof double-chamber windows that allow maximum privacy and confidentiality.

The property, in addition to enjoying a wonderful internal garden overlooking the Roman aqueducts, enjoys 7/24 video surveillance services and concierge 365 days a year.

In addition, the possibility of separately purchasing a covered parking space inside the condominium, with direct access to the internal gardens.