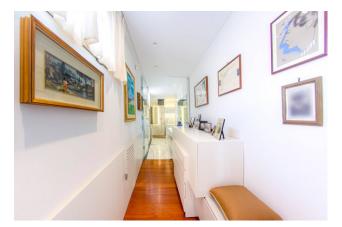

The property is structured on 3 levels: fourth floor, attic and super attic. Entering from the fourth floor, the large entrance hall divides the two bedrooms, both with en suite bathrooms, plus the master bedroom, in addition to its larger dimensions, offers a small but delightful balcony.

Going up the Calacatta marble staircase from the entrance, you enter a prestigious and bright lounge, which can also be reached from the 5th floor, equipped with a service bathroom and a compact but well-organised kitchen which overlooks a small terrace.