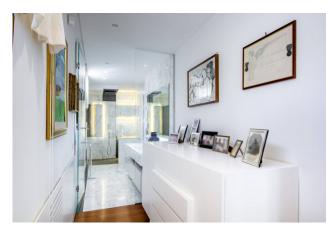

The property is structured on 3 levels: fourth floor, attic and super attic. Entering from the fourth floor, the large entrance hall divides the two bedrooms, both with en suite bathrooms, plus the master bedroom, in addition to its larger dimensions, offers a small but delightful balcony.

Going up the Calacatta marble staircase from the entrance, you enter a prestigious and bright lounge, which can also be reached from the 5th floor, equipped with a service bathroom and a compact but well-organised kitchen which overlooks a small terrace.