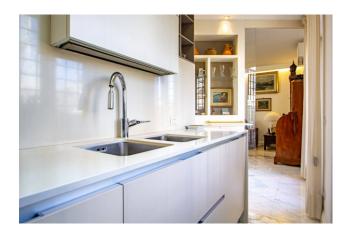

Going up the Calacatta marble staircase from the entrance, you enter a prestigious and bright lounge, which can also be reached from the 5th floor, equipped with a service bathroom and a compact but well-organised kitchen which overlooks a small terrace.