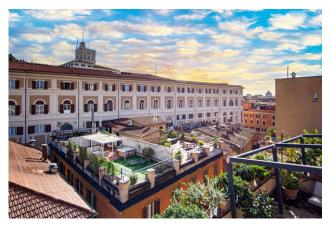

The living room leads to a splendid 70 sqm terrace, from which an elegant wrought iron staircase leads to another large 60 sqm terrace overlooking the city's rooftops.

With a total surface area of 156 sqm internally and 147 sqm externally, this property offers uncompromising comfort and style, thanks to the high-quality finishes and refined design, but mainly thanks to the shatterproof double-chamber windows that allow maximum privacy and confidentiality.