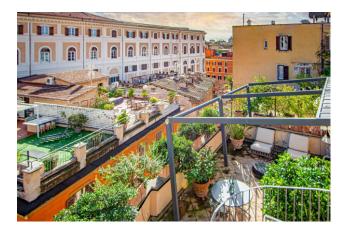

The living room leads to a splendid 70 sqm terrace, from which an elegant wrought iron staircase leads to another large 60 sqm terrace overlooking the city's rooftops.

With a total surface area of 156 sqm internally and 147 sqm externally, this property offers uncompromising comfort and style, thanks to the high-quality finishes and refined design, but mainly thanks to the shatterproof double-chamber windows that allow maximum privacy and confidentiality.