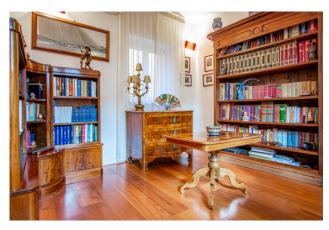

With a refined combination of Calacatta marble and oak flooring this space offers an environment of unparalleled luxury.

Following a thorough and meticulous renovation, every detail is perfect, from the finishes to the layout of the spaces.

Going up the Calacatta marble staircase from the entrance, you enter a prestigious and bright lounge, which can also be reached from the 5th floor, equipped with a service bathroom and a compact but well-organised kitchen which overlooks a small terrace.