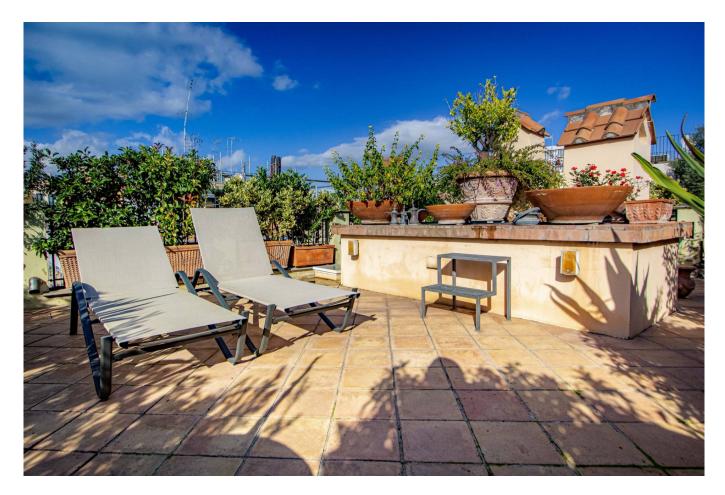

The living room leads to a splendid 70 sqm terrace, from which an elegant wrought iron staircase leads to another large 60 sqm terrace overlooking the city's rooftops.

With a total surface area of 156 sqm internally and 147 sqm externally, this property offers uncompromising comfort and style, thanks to the high-quality finishes and refined design, but mainly thanks to the shatterproof double-chamber windows that allow maximum privacy and confidentiality.

The property, in addition to enjoying a wonderful internal garden overlooking the Roman aqueducts, enjoys 7/24 video surveillance services and concierge 365 days a year.

In addition, the possibility of separately purchasing a covered parking space inside the condominium, with direct access to the internal gardens.