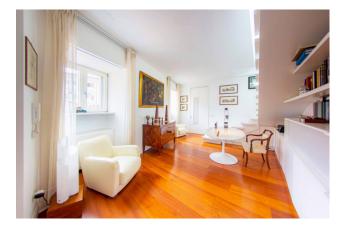

With a refined combination of Calacatta marble and oak flooring this space offers an environment of unparalleled luxury.

Following a thorough and meticulous renovation, every detail is perfect, from the finishes to the layout of the spaces.

Going up the Calacatta marble staircase from the entrance, you enter a prestigious and bright lounge, which can also be reached from the 5th floor, equipped with a service bathroom and a compact but well-organised kitchen which overlooks a small terrace.