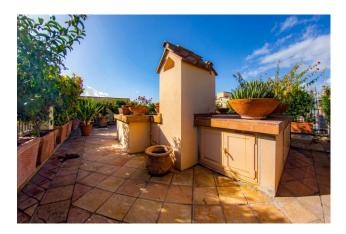

The living room leads to a splendid 70 sqm terrace, from which an elegant wrought iron staircase leads to another large 60 sqm terrace overlooking the city's rooftops.

With a total surface area of 156 sqm internally and 147 sqm externally, this property offers uncompromising comfort and style, thanks to the high-quality finishes and refined design, but mainly thanks to the shatterproof double-chamber windows that allow maximum privacy and confidentiality.