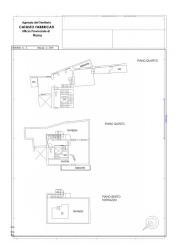

The property is structured on 3 levels: fourth floor, attic and super attic. Entering from the fourth floor, the large entrance hall divides the two bedrooms, both with en suite bathrooms, plus the master bedroom, in addition to its larger dimensions, offers a small but delightful balcony.

The living room leads to a splendid 70 sqm terrace, from which an elegant wrought iron staircase leads to another large 60 sqm terrace overlooking the city's rooftops.

With a total surface area of 156 sqm internally and 147 sqm externally, this property offers uncompromising comfort and style, thanks to the high-quality finishes and refined design, but mainly thanks to the shatterproof double-chamber windows that allow maximum privacy and confidentiality.