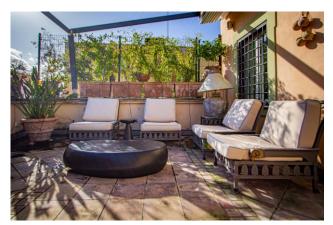

The living room leads to a splendid 70 sqm terrace, from which an elegant wrought iron staircase leads to another large 60 sqm terrace overlooking the city's rooftops.

With a total surface area of 156 sqm internally and 147 sqm externally, this property offers uncompromising comfort and style, thanks to the high-quality finishes and refined design, but mainly thanks to the shatterproof double-chamber windows that allow maximum privacy and confidentiality.