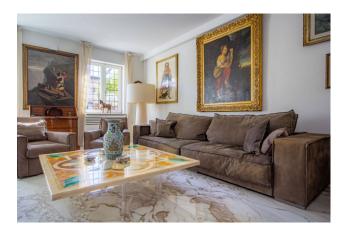

With a refined combination of Calacatta marble and oak flooring this space offers an environment of unparalleled luxury.

Following a thorough and meticulous renovation, every detail is perfect, from the finishes to the layout of the spaces.

Going up the Calacatta marble staircase from the entrance, you enter a prestigious and bright lounge, which can also be reached from the 5th floor, equipped with a service bathroom and a compact but well-organised kitchen which overlooks a small terrace.