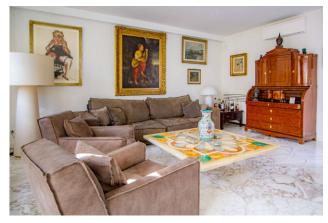

With a refined combination of Calacatta marble and oak flooring this space offers an environment of unparalleled luxury.

Following a thorough and meticulous renovation, every detail is perfect, from the finishes to the layout of the spaces.

Going up the Calacatta marble staircase from the entrance, you enter a prestigious and bright lounge, which can also be reached from the 5th floor, equipped with a service bathroom and a compact but well-organised kitchen which overlooks a small terrace.