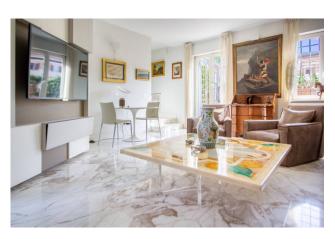

With a refined combination of Calacatta marble and oak flooring this space offers an environment of unparalleled luxury.

Following a thorough and meticulous renovation, every detail is perfect, from the finishes to the layout of the spaces.

Going up the Calacatta marble staircase from the entrance, you enter a prestigious and bright lounge, which can also be reached from the 5th floor, equipped with a service bathroom and a compact but well-organised kitchen which overlooks a small terrace.

The living room leads to a splendid 70 sqm terrace, from which an elegant wrought iron staircase leads to another large 60 sqm terrace overlooking the city's rooftops.

With a total surface area of 156 sqm internally and 147 sqm externally, this property offers uncompromising comfort and style, thanks to the high-quality finishes and refined design, but mainly thanks to the shatterproof double-chamber windows that allow maximum privacy and confidentiality.