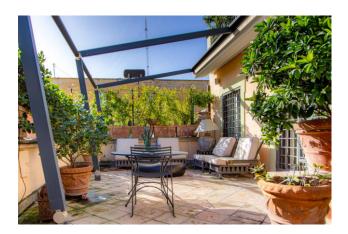

The living room leads to a splendid 70 sqm terrace, from which an elegant wrought iron staircase leads to another large 60 sqm terrace overlooking the city's rooftops.

With a total surface area of 156 sqm internally and 147 sqm externally, this property offers uncompromising comfort and style, thanks to the high-quality finishes and refined design, but mainly thanks to the shatterproof double-chamber windows that allow maximum privacy and confidentiality.