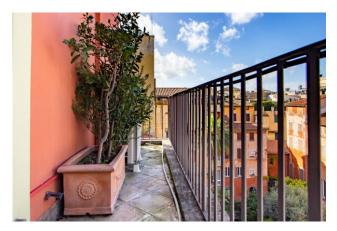

The living room leads to a splendid 70 sqm terrace, from which an elegant wrought iron staircase leads to another large 60 sqm terrace overlooking the city's rooftops.

With a total surface area of 156 sqm internally and 147 sqm externally, this property offers uncompromising comfort and style, thanks to the high-quality finishes and refined design, but mainly thanks to the shatterproof double-chamber windows that allow maximum privacy and confidentiality.

The property, in addition to enjoying a wonderful internal garden overlooking the Roman aqueducts, enjoys 7/24 video surveillance services and concierge 365 days a year.

In addition, the possibility of separately purchasing a covered parking space inside the condominium, with direct access to the internal gardens.