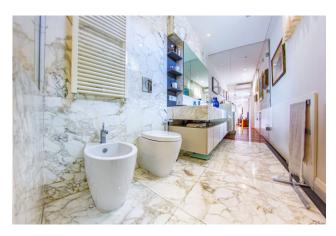

With a refined combination of Calacatta marble and oak flooring this space offers an environment of unparalleled luxury.

Following a thorough and meticulous renovation, every detail is perfect, from the finishes to the layout of the spaces.

The property is structured on 3 levels: fourth floor, attic and super attic. Entering from the fourth floor, the large entrance hall divides the two bedrooms, both with en suite bathrooms, plus the master bedroom, in addition to its larger dimensions, offers a small but delightful balcony.

Going up the Calacatta marble staircase from the entrance, you enter a prestigious and bright lounge, which can also be reached from the 5th floor, equipped with a service bathroom and a compact but well-organised kitchen which overlooks a small terrace.