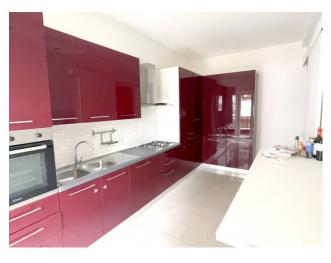

## 173 sq.m. | Bathrooms: 3 | Bedrooms: 3 | Rooms: 4

In the Fleming hill area via Bevagna we offer for rent a bright and renovated apartment on the second floor in a building equipped with a lift and concierge service. The generously sized property consists of a large entrance hall, double living room with terrace, two double bedrooms, two bathrooms, service bedroom with bathroom, furnished eat-in kitchen with balcony and large hallway with built-in wardrobe. The contract required is for 3 + 2 years, only referenced with demonstrable income. Possibility of renting an uncovered parking space or garage. NO RECEPTIVE USE

## **Features**

Property ID: CBI053-1976-9718 Contract: Rent

Categoria: Apartment Address: Via Bevagna

| Zip Code: 191                                     | Municipality: Roma                               |
|---------------------------------------------------|--------------------------------------------------|
| Zona: Fleming                                     | Total sqm: 173 sq.m.                             |
| Bedrooms: 3                                       | Bathrooms: 3                                     |
| Rooms: 4                                          | Internal condition: Excellent                    |
| Floor: 2                                          | Total floors: 4                                  |
| Independent heating: Central Heating with Counter | Lift: Yes                                        |
| Date of construction: 1960                        | Current Status: Available after the deed of sale |
| Condominium costs: € 220                          | Balconies: Present                               |
| Terrace: Present                                  | Kitchen: Regular Kitchen                         |