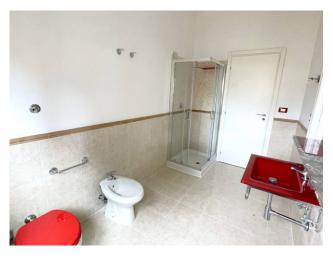

## 173 sq.m. | Bathrooms: 3 | Bedrooms: 3 | Rooms: 4

In the Fleming hill area via Bevagna we offer for rent a bright and renovated apartment on the second floor in a building equipped with a lift and concierge service. The generously sized property consists of a large entrance hall, double living room with terrace, two double bedrooms, two bathrooms, service bedroom with bathroom, furnished eat-in kitchen with balcony and large hallway with built-in wardrobe. The contract required is for 3 + 2 years, only referenced with demonstrable income. Possibility of renting an uncovered parking space or garage. NO RECEPTIVE USE