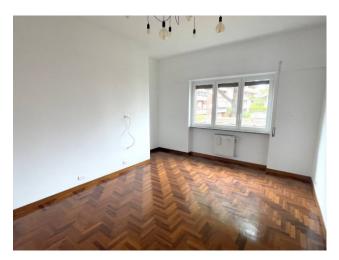

## 173 sq.m. | Bathrooms: 3 | Bedrooms: 3 | Rooms: 4

In the Fleming hill area via Bevagna we offer for rent a bright and renovated apartment on the second floor in a building equipped with a lift and concierge service. The generously sized property consists of a large entrance hall, double living room with terrace, two double bedrooms, two bathrooms, service bedroom with bathroom, furnished eat-in kitchen with balcony and large hallway with built-in wardrobe. The contract required is for 3 + 2 years, only referenced with demonstrable income. Possibility of renting an uncovered parking space or garage. NO RECEPTIVE USE