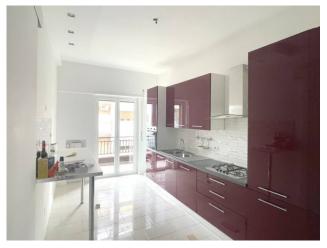

## 173 sq.m. | Bathrooms: 3 | Bedrooms: 3 | Rooms: 4

In the Fleming hill area via Bevagna we offer for rent a bright and renovated apartment on the second floor in a building equipped with a lift and concierge service. The generously sized property consists of a large entrance hall, double living room with terrace, two double bedrooms, two bathrooms, service bedroom with bathroom, furnished eat-in kitchen with balcony and large hallway with built-in wardrobe. The contract required is for 3 + 2 years, only referenced with demonstrable income. Possibility of renting an uncovered parking space or garage. NO RECEPTIVE USE

## **Features**

Property ID: CBI053-1976-9718 Contract: Rent

Categoria: Apartment Address: Via Bevagna

| Zip Code: 191                                     | Municipality: Roma                               |
|---------------------------------------------------|--------------------------------------------------|
| Zona: Fleming                                     | Total sqm: 173 sq.m.                             |
| Bedrooms: 3                                       | Bathrooms: 3                                     |
| Rooms: 4                                          | Internal condition: Excellent                    |
| Floor: 2                                          | Total floors: 4                                  |
| Independent heating: Central Heating with Counter | Lift: Yes                                        |
| Date of construction: 1960                        | Current Status: Available after the deed of sale |
| Condominium costs: € 220                          | Balconies: Present                               |
| Terrace: Present                                  | Kitchen: Regular Kitchen                         |