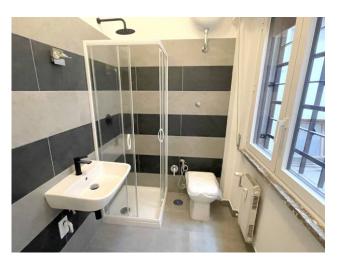

## 173 sq.m. | Bathrooms: 3 | Bedrooms: 3 | Rooms: 4

In the Fleming hill area via Bevagna we offer for rent a bright and renovated apartment on the second floor in a building equipped with a lift and concierge service. The generously sized property consists of a large entrance hall, double living room with terrace, two double bedrooms, two bathrooms, service bedroom with bathroom, furnished eat-in kitchen with balcony and large hallway with built-in wardrobe. The contract required is for 3 + 2 years, only referenced with demonstrable income. Possibility of renting an uncovered parking space or garage. NO RECEPTIVE USE