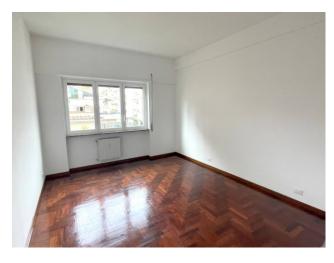

## 173 sq.m. | Bathrooms: 3 | Bedrooms: 3 | Rooms: 4

In the Fleming hill area via Bevagna we offer for rent a bright and renovated apartment on the second floor in a building equipped with a lift and concierge service. The generously sized property consists of a large entrance hall, double living room with terrace, two double bedrooms, two bathrooms, service bedroom with bathroom, furnished eat-in kitchen with balcony and large hallway with built-in wardrobe. The contract required is for 3 + 2 years, only referenced with demonstrable income. Possibility of renting an uncovered parking space or garage. NO RECEPTIVE USE