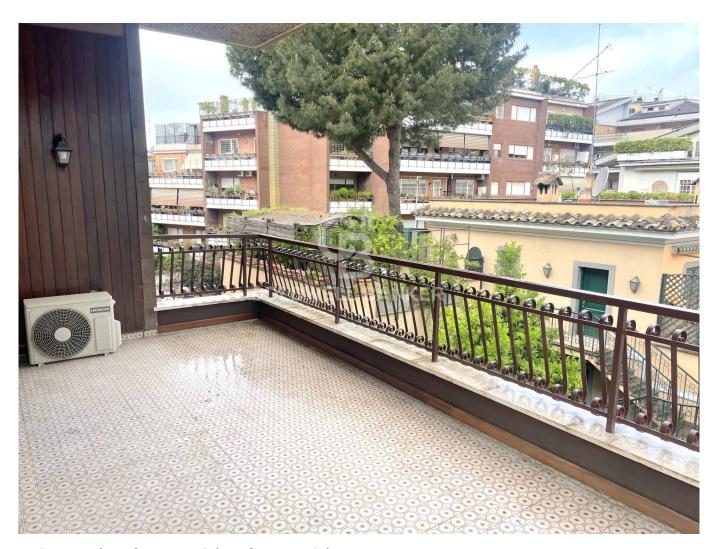

## 173 sq.m. | Bathrooms: 3 | Bedrooms: 3 | Rooms: 4

In the Fleming hill area via Bevagna we offer for rent a bright and renovated apartment on the second floor in a building equipped with a lift and concierge service. The generously sized property consists of a large entrance hall, double living room with terrace, two double bedrooms, two bathrooms, service bedroom with bathroom, furnished eat-in kitchen with balcony and large hallway with built-in wardrobe. The contract required is for 3 + 2 years, only referenced with demonstrable income. Possibility of renting an uncovered parking space or garage. NO RECEPTIVE USE

## **Features**

Property ID: CBI053-1976-9718 Contract: Rent

Categoria: Apartment Address: Via Bevagna

| Zip Code: 191                                     | Municipality: Roma                               |
|---------------------------------------------------|--------------------------------------------------|
| Zona: Fleming                                     | Total sqm: 173 sq.m.                             |
| Bedrooms: 3                                       | Bathrooms: 3                                     |
| Rooms: 4                                          | Internal condition: Excellent                    |
| Floor: 2                                          | Total floors: 4                                  |
| Independent heating: Central Heating with Counter | Lift: Yes                                        |
| Date of construction: 1960                        | Current Status: Available after the deed of sale |
| Condominium costs: € 220                          | Balconies: Present                               |
| Terrace: Present                                  | Kitchen: Regular Kitchen                         |