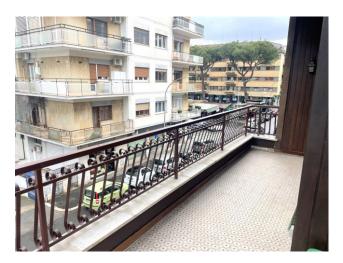

## 173 sq.m. | Bathrooms: 3 | Bedrooms: 3 | Rooms: 4

In the Fleming hill area via Bevagna we offer for rent a bright and renovated apartment on the second floor in a building equipped with a lift and concierge service. The generously sized property consists of a large entrance hall, double living room with terrace, two double bedrooms, two bathrooms, service bedroom with bathroom, furnished eat-in kitchen with balcony and large hallway with built-in wardrobe. The contract required is for 3 + 2 years, only referenced with demonstrable income. Possibility of renting an uncovered parking space or garage. NO RECEPTIVE USE

## **Features**

Property ID: CBI053-1976-9718 Contract: Rent

Categoria: Apartment Address: Via Bevagna

| Zip Code: 191                                     | Municipality: Roma                               |
|---------------------------------------------------|--------------------------------------------------|
| Zona: Fleming                                     | Total sqm: 173 sq.m.                             |
| Bedrooms: 3                                       | Bathrooms: 3                                     |
| Rooms: 4                                          | Internal condition: Excellent                    |
| Floor: 2                                          | Total floors: 4                                  |
| Independent heating: Central Heating with Counter | Lift: Yes                                        |
| Date of construction: 1960                        | Current Status: Available after the deed of sale |
| Condominium costs: € 220                          | Balconies: Present                               |
| Terrace: Present                                  | Kitchen: Regular Kitchen                         |