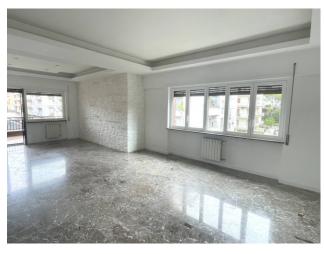

## 173 sq.m. | Bathrooms: 3 | Bedrooms: 3 | Rooms: 4

In the Fleming hill area via Bevagna we offer for rent a bright and renovated apartment on the second floor in a building equipped with a lift and concierge service. The generously sized property consists of a large entrance hall, double living room with terrace, two double bedrooms, two bathrooms, service bedroom with bathroom, furnished eat-in kitchen with balcony and large hallway with built-in wardrobe. The contract required is for 3 + 2 years, only referenced with demonstrable income. Possibility of renting an uncovered parking space or garage. NO RECEPTIVE USE

## **Features**

Property ID: CBI053-1976-9718 Contract: Rent

Categoria: Apartment Address: Via Bevagna

| Zip Code: 191                                     | Municipality: Roma                               |
|---------------------------------------------------|--------------------------------------------------|
| Zona: Fleming                                     | Total sqm: 173 sq.m.                             |
| Bedrooms: 3                                       | Bathrooms: 3                                     |
| Rooms: 4                                          | Internal condition: Excellent                    |
| Floor: 2                                          | Total floors: 4                                  |
| Independent heating: Central Heating with Counter | Lift: Yes                                        |
| Date of construction: 1960                        | Current Status: Available after the deed of sale |
| Condominium costs: € 220                          | Balconies: Present                               |
| Terrace: Present                                  | Kitchen: Regular Kitchen                         |