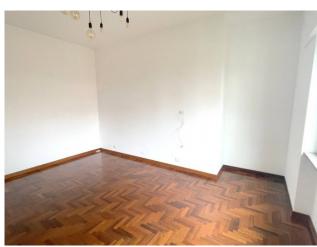

## 173 sq.m. | Bathrooms: 3 | Bedrooms: 3 | Rooms: 4

In the Fleming hill area via Bevagna we offer for rent a bright and renovated apartment on the second floor in a building equipped with a lift and concierge service. The generously sized property consists of a large entrance hall, double living room with terrace, two double bedrooms, two bathrooms, service bedroom with bathroom, furnished eat-in kitchen with balcony and large hallway with built-in wardrobe. The contract required is for 3 + 2 years, only referenced with demonstrable income. Possibility of renting an uncovered parking space or garage. NO RECEPTIVE USE