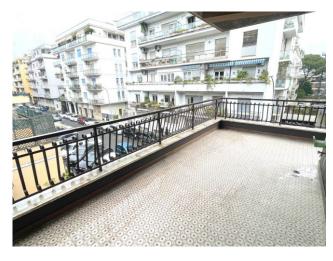

## 173 sq.m. | Bathrooms: 3 | Bedrooms: 3 | Rooms: 4

In the Fleming hill area via Bevagna we offer for rent a bright and renovated apartment on the second floor in a building equipped with a lift and concierge service. The generously sized property consists of a large entrance hall, double living room with terrace, two double bedrooms, two bathrooms, service bedroom with bathroom, furnished eat-in kitchen with balcony and large hallway with built-in wardrobe. The contract required is for 3 + 2 years, only referenced with demonstrable income. Possibility of renting an uncovered parking space or garage. NO RECEPTIVE USE

## **Features**

Property ID: CBI053-1976-9718 Contract: Rent

Categoria: Apartment Address: Via Bevagna

| Zip Code: 191                                     | Municipality: Roma                               |
|---------------------------------------------------|--------------------------------------------------|
| Zona: Fleming                                     | Total sqm: 173 sq.m.                             |
| Bedrooms: 3                                       | Bathrooms: 3                                     |
| Rooms: 4                                          | Internal condition: Excellent                    |
| Floor: 2                                          | Total floors: 4                                  |
| Independent heating: Central Heating with Counter | Lift: Yes                                        |
| Date of construction: 1960                        | Current Status: Available after the deed of sale |
| Condominium costs: € 220                          | Balconies: Present                               |
| Terrace: Present                                  | Kitchen: Regular Kitchen                         |