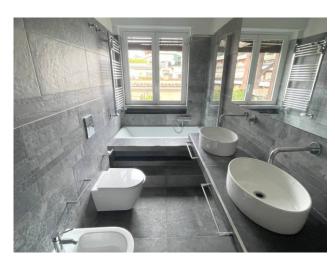

## 173 sq.m. | Bathrooms: 3 | Bedrooms: 3 | Rooms: 4

In the Fleming hill area via Bevagna we offer for rent a bright and renovated apartment on the second floor in a building equipped with a lift and concierge service. The generously sized property consists of a large entrance hall, double living room with terrace, two double bedrooms, two bathrooms, service bedroom with bathroom, furnished eat-in kitchen with balcony and large hallway with built-in wardrobe. The contract required is for 3 + 2 years, only referenced with demonstrable income. Possibility of renting an uncovered parking space or garage. NO RECEPTIVE USE