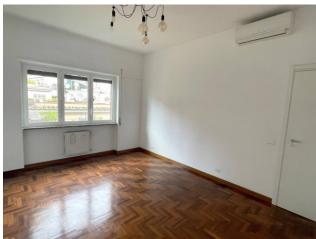

## 173 sq.m. | Bathrooms: 3 | Bedrooms: 3 | Rooms: 4

In the Fleming hill area via Bevagna we offer for rent a bright and renovated apartment on the second floor in a building equipped with a lift and concierge service. The generously sized property consists of a large entrance hall, double living room with terrace, two double bedrooms, two bathrooms, service bedroom with bathroom, furnished eat-in kitchen with balcony and large hallway with built-in wardrobe. The contract required is for 3 + 2 years, only referenced with demonstrable income. Possibility of renting an uncovered parking space or garage. NO RECEPTIVE USE

## **Features**

Property ID: CBI053-1976-9718 Contract: Rent

Categoria: Apartment Address: Via Bevagna

| Zip Code: 191                                     | Municipality: Roma                               |
|---------------------------------------------------|--------------------------------------------------|
| Zona: Fleming                                     | Total sqm: 173 sq.m.                             |
| Bedrooms: 3                                       | Bathrooms: 3                                     |
| Rooms: 4                                          | Internal condition: Excellent                    |
| Floor: 2                                          | Total floors: 4                                  |
| Independent heating: Central Heating with Counter | Lift: Yes                                        |
| Date of construction: 1960                        | Current Status: Available after the deed of sale |
| Condominium costs: € 220                          | Balconies: Present                               |
| Terrace: Present                                  | Kitchen: Regular Kitchen                         |