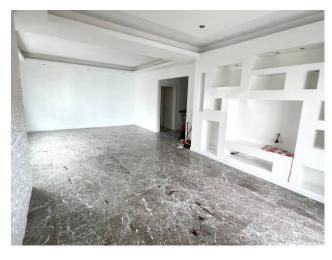

## 173 sq.m. | Bathrooms: 3 | Bedrooms: 3 | Rooms: 4

In the Fleming hill area via Bevagna we offer for rent a bright and renovated apartment on the second floor in a building equipped with a lift and concierge service. The generously sized property consists of a large entrance hall, double living room with terrace, two double bedrooms, two bathrooms, service bedroom with bathroom, furnished eat-in kitchen with balcony and large hallway with built-in wardrobe. The contract required is for 3 + 2 years, only referenced with demonstrable income. Possibility of renting an uncovered parking space or garage. NO RECEPTIVE USE

## **Features**

Property ID: CBI053-1976-9718 Contract: Rent

Categoria: Apartment Address: Via Bevagna

| Zip Code: 191                                     | Municipality: Roma                               |
|---------------------------------------------------|--------------------------------------------------|
| Zona: Fleming                                     | Total sqm: 173 sq.m.                             |
| Bedrooms: 3                                       | Bathrooms: 3                                     |
| Rooms: 4                                          | Internal condition: Excellent                    |
| Floor: 2                                          | Total floors: 4                                  |
| Independent heating: Central Heating with Counter | Lift: Yes                                        |
| Date of construction: 1960                        | Current Status: Available after the deed of sale |
| Condominium costs: € 220                          | Balconies: Present                               |
| Terrace: Present                                  | Kitchen: Regular Kitchen                         |