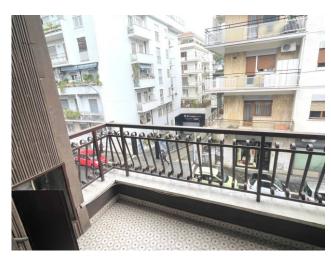

## 173 sq.m. | Bathrooms: 3 | Bedrooms: 3 | Rooms: 4

In the Fleming hill area via Bevagna we offer for rent a bright and renovated apartment on the second floor in a building equipped with a lift and concierge service. The generously sized property consists of a large entrance hall, double living room with terrace, two double bedrooms, two bathrooms, service bedroom with bathroom, furnished eat-in kitchen with balcony and large hallway with built-in wardrobe. The contract required is for 3 + 2 years, only referenced with demonstrable income. Possibility of renting an uncovered parking space or garage. NO RECEPTIVE USE

## **Features**

Property ID: CBI053-1976-9718 Contract: Rent

Categoria: Apartment Address: Via Bevagna

| Zip Code: 191                                     | Municipality: Roma                               |
|---------------------------------------------------|--------------------------------------------------|
| Zona: Fleming                                     | Total sqm: 173 sq.m.                             |
| Bedrooms: 3                                       | Bathrooms: 3                                     |
| Rooms: 4                                          | Internal condition: Excellent                    |
| Floor: 2                                          | Total floors: 4                                  |
| Independent heating: Central Heating with Counter | Lift: Yes                                        |
| Date of construction: 1960                        | Current Status: Available after the deed of sale |
| Condominium costs: € 220                          | Balconies: Present                               |
| Terrace: Present                                  | Kitchen: Regular Kitchen                         |