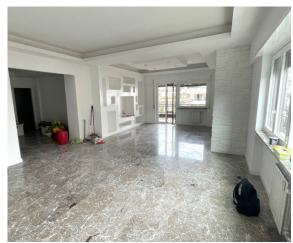

## 173 sq.m. | Bathrooms: 3 | Bedrooms: 3 | Rooms: 4

In the Fleming hill area via Bevagna we offer for rent a bright and renovated apartment on the second floor in a building equipped with a lift and concierge service. The generously sized property consists of a large entrance hall, double living room with terrace, two double bedrooms, two bathrooms, service bedroom with bathroom, furnished eat-in kitchen with balcony and large hallway with built-in wardrobe. The contract required is for 3 + 2 years, only referenced with demonstrable income. Possibility of renting an uncovered parking space or garage. NO RECEPTIVE USE

## **Features**

Property ID: CBI053-1976-9718 Contract: Rent

Categoria: Apartment Address: Via Bevagna

| Zip Code: 191                                     | Municipality: Roma                               |
|---------------------------------------------------|--------------------------------------------------|
| Zona: Fleming                                     | Total sqm: 173 sq.m.                             |
| Bedrooms: 3                                       | Bathrooms: 3                                     |
| Rooms: 4                                          | Internal condition: Excellent                    |
| Floor: 2                                          | Total floors: 4                                  |
| Independent heating: Central Heating with Counter | Lift: Yes                                        |
| Date of construction: 1960                        | Current Status: Available after the deed of sale |
| Condominium costs: € 220                          | Balconies: Present                               |
| Terrace: Present                                  | Kitchen: Regular Kitchen                         |