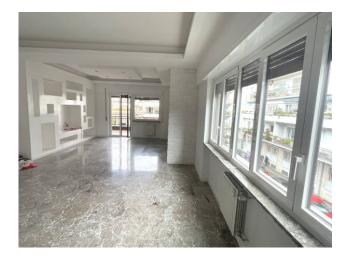

## 173 sq.m. | Bathrooms: 3 | Bedrooms: 3 | Rooms: 4

In the Fleming hill area via Bevagna we offer for rent a bright and renovated apartment on the second floor in a building equipped with a lift and concierge service. The generously sized property consists of a large entrance hall, double living room with terrace, two double bedrooms, two bathrooms, service bedroom with bathroom, furnished eat-in kitchen with balcony and large hallway with built-in wardrobe. The contract required is for 3 + 2 years, only referenced with demonstrable income. Possibility of renting an uncovered parking space or garage. NO RECEPTIVE USE

## **Features**

Property ID: CBI053-1976-9718 Contract: Rent

Categoria: Apartment Address: Via Bevagna

| Zip Code: 191                                     | Municipality: Roma                               |
|---------------------------------------------------|--------------------------------------------------|
| Zona: Fleming                                     | Total sqm: 173 sq.m.                             |
| Bedrooms: 3                                       | Bathrooms: 3                                     |
| Rooms: 4                                          | Internal condition: Excellent                    |
| Floor: 2                                          | Total floors: 4                                  |
| Independent heating: Central Heating with Counter | Lift: Yes                                        |
| Date of construction: 1960                        | Current Status: Available after the deed of sale |
| Condominium costs: € 220                          | Balconies: Present                               |
| Terrace: Present                                  | Kitchen: Regular Kitchen                         |