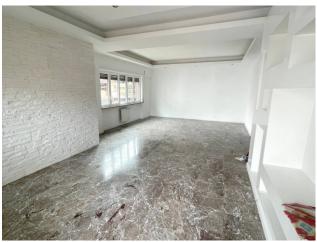

## 173 sq.m. | Bathrooms: 3 | Bedrooms: 3 | Rooms: 4

In the Fleming hill area via Bevagna we offer for rent a bright and renovated apartment on the second floor in a building equipped with a lift and concierge service. The generously sized property consists of a large entrance hall, double living room with terrace, two double bedrooms, two bathrooms, service bedroom with bathroom, furnished eat-in kitchen with balcony and large hallway with built-in wardrobe. The contract required is for 3 + 2 years, only referenced with demonstrable income. Possibility of renting an uncovered parking space or garage. NO RECEPTIVE USE

## **Features**

Property ID: CBI053-1976-9718 Contract: Rent

Categoria: Apartment Address: Via Bevagna

| Zip Code: 191                                     | Municipality: Roma                               |
|---------------------------------------------------|--------------------------------------------------|
| Zona: Fleming                                     | Total sqm: 173 sq.m.                             |
| Bedrooms: 3                                       | Bathrooms: 3                                     |
| Rooms: 4                                          | Internal condition: Excellent                    |
| Floor: 2                                          | Total floors: 4                                  |
| Independent heating: Central Heating with Counter | Lift: Yes                                        |
| Date of construction: 1960                        | Current Status: Available after the deed of sale |
| Condominium costs: € 220                          | Balconies: Present                               |
| Terrace: Present                                  | Kitchen: Regular Kitchen                         |