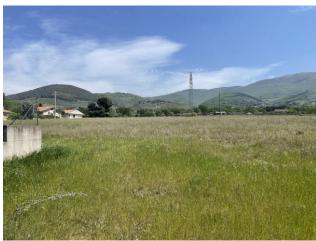

## 6.000 sq.m.

At the foot of the Borgo di Trevi, near a recently built prestigious residential area with a panoramic and private view, we offer for sale a building plot of approximately 6000 m2, ideal for the construction of almost 1100 m2 above the ground.

The land enjoys a privileged position, located in a well-served area a short distance from the main street and one kilometer from the Piazza Umbra shopping center and the exit of the 3 Flaminia state road. It is classified as zone C1 in the Trevi General Town Plan, therefore it requires urbanization works