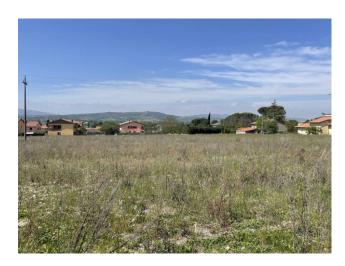

## 6.000 sq.m.

At the foot of the Borgo di Trevi, near a recently built prestigious residential area with a panoramic and private view, we offer for sale a building plot of approximately 6000 m2, ideal for the construction of almost 1100 m2 above the ground.

The land enjoys a privileged position, located in a well-served area a short distance from the main street and one kilometer from the Piazza Umbra shopping center and the exit of the 3 Flaminia state road. It is classified as zone C1 in the Trevi General Town Plan, therefore it requires urbanization works