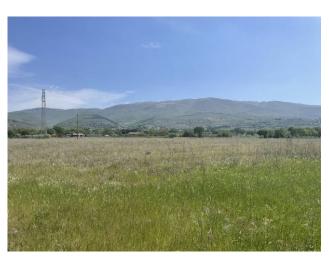

## 6.000 sq.m.

At the foot of the Borgo di Trevi, near a recently built prestigious residential area with a panoramic and private view, we offer for sale a building plot of approximately 6000 m2, ideal for the construction of almost 1100 m2 above the ground.

The land enjoys a privileged position, located in a well-served area a short distance from the main street and one kilometer from the Piazza Umbra shopping center and the exit of the 3 Flaminia state road. It is classified as zone C1 in the Trevi General Town Plan, therefore it requires urbanization works