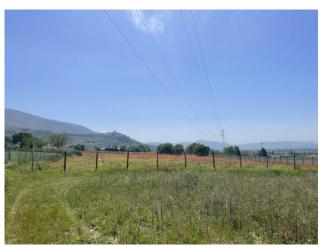

## 6.000 sq.m.

At the foot of the Borgo di Trevi, near a recently built prestigious residential area with a panoramic and private view, we offer for sale a building plot of approximately 6000 m2, ideal for the construction of almost 1100 m2 above the ground.

The land enjoys a privileged position, located in a well-served area a short distance from the main street and one kilometer from the Piazza Umbra shopping center and the exit of the 3 Flaminia state road. It is classified as zone C1 in the Trevi General Town Plan, therefore it requires urbanization works