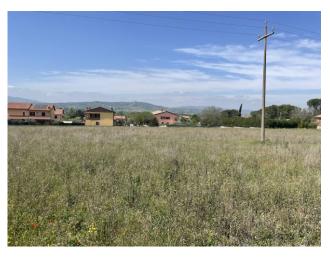

## 6.000 sq.m.

At the foot of the Borgo di Trevi, near a recently built prestigious residential area with a panoramic and private view, we offer for sale a building plot of approximately 6000 m2, ideal for the construction of almost 1100 m2 above the ground.

The land enjoys a privileged position, located in a well-served area a short distance from the main street and one kilometer from the Piazza Umbra shopping center and the exit of the 3 Flaminia state road. It is classified as zone C1 in the Trevi General Town Plan, therefore it requires urbanization works