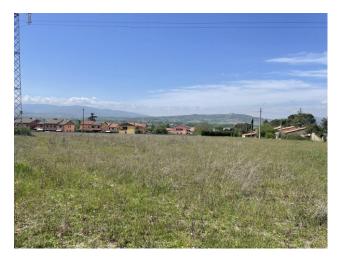

## 6.000 sq.m.

At the foot of the Borgo di Trevi, near a recently built prestigious residential area with a panoramic and private view, we offer for sale a building plot of approximately 6000 m2, ideal for the construction of almost 1100 m2 above the ground.

The land enjoys a privileged position, located in a well-served area a short distance from the main street and one kilometer from the Piazza Umbra shopping center and the exit of the 3 Flaminia state road. It is classified as zone C1 in the Trevi General Town Plan, therefore it requires urbanization works