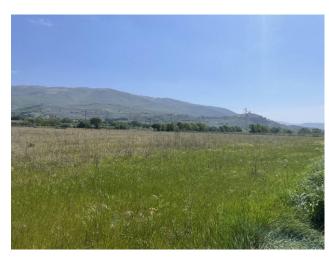

## 6.000 sq.m.

At the foot of the Borgo di Trevi, near a recently built prestigious residential area with a panoramic and private view, we offer for sale a building plot of approximately 6000 m2, ideal for the construction of almost 1100 m2 above the ground.

The land enjoys a privileged position, located in a well-served area a short distance from the main street and one kilometer from the Piazza Umbra shopping center and the exit of the 3 Flaminia state road. It is classified as zone C1 in the Trevi General Town Plan, therefore it requires urbanization works