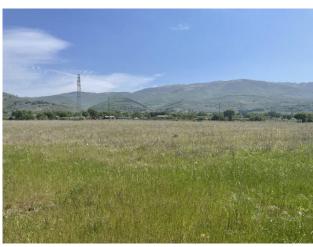

## 6.000 sq.m.

At the foot of the Borgo di Trevi, near a recently built prestigious residential area with a panoramic and private view, we offer for sale a building plot of approximately 6000 m2, ideal for the construction of almost 1100 m2 above the ground.

The land enjoys a privileged position, located in a well-served area a short distance from the main street and one kilometer from the Piazza Umbra shopping center and the exit of the 3 Flaminia state road. It is classified as zone C1 in the Trevi General Town Plan, therefore it requires urbanization works