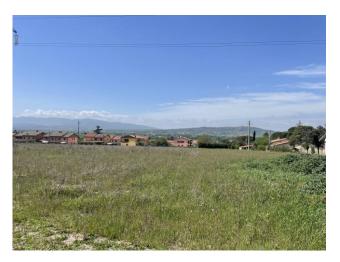

## 6.000 sq.m.

At the foot of the Borgo di Trevi, near a recently built prestigious residential area with a panoramic and private view, we offer for sale a building plot of approximately 6000 m2, ideal for the construction of almost 1100 m2 above the ground.

The land enjoys a privileged position, located in a well-served area a short distance from the main street and one kilometer from the Piazza Umbra shopping center and the exit of the 3 Flaminia state road. It is classified as zone C1 in the Trevi General Town Plan, therefore it requires urbanization works