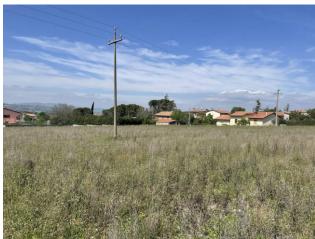

## 6.000 sq.m.

At the foot of the Borgo di Trevi, near a recently built prestigious residential area with a panoramic and private view, we offer for sale a building plot of approximately 6000 m2, ideal for the construction of almost 1100 m2 above the ground.

The land enjoys a privileged position, located in a well-served area a short distance from the main street and one kilometer from the Piazza Umbra shopping center and the exit of the 3 Flaminia state road. It is classified as zone C1 in the Trevi General Town Plan, therefore it requires urbanization works