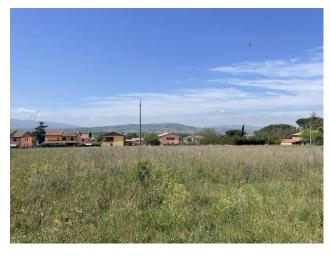

## 6.000 sq.m.

At the foot of the Borgo di Trevi, near a recently built prestigious residential area with a panoramic and private view, we offer for sale a building plot of approximately 6000 m2, ideal for the construction of almost 1100 m2 above the ground.

The land enjoys a privileged position, located in a well-served area a short distance from the main street and one kilometer from the Piazza Umbra shopping center and the exit of the 3 Flaminia state road. It is classified as zone C1 in the Trevi General Town Plan, therefore it requires urbanization works