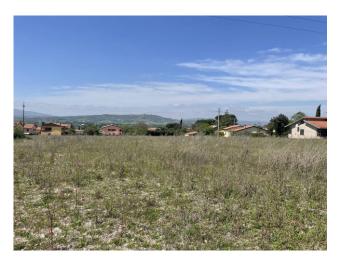

## 6.000 sq.m.

At the foot of the Borgo di Trevi, near a recently built prestigious residential area with a panoramic and private view, we offer for sale a building plot of approximately 6000 m2, ideal for the construction of almost 1100 m2 above the ground.

The land enjoys a privileged position, located in a well-served area a short distance from the main street and one kilometer from the Piazza Umbra shopping center and the exit of the 3 Flaminia state road. It is classified as zone C1 in the Trevi General Town Plan, therefore it requires urbanization works