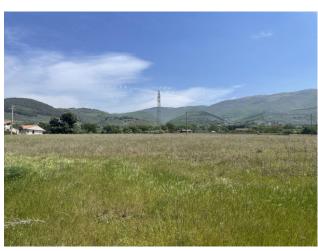

## 6.000 sq.m.

At the foot of the Borgo di Trevi, near a recently built prestigious residential area with a panoramic and private view, we offer for sale a building plot of approximately 6000 m2, ideal for the construction of almost 1100 m2 above the ground.

The land enjoys a privileged position, located in a well-served area a short distance from the main street and one kilometer from the Piazza Umbra shopping center and the exit of the 3 Flaminia state road. It is classified as zone C1 in the Trevi General Town Plan, therefore it requires urbanization works