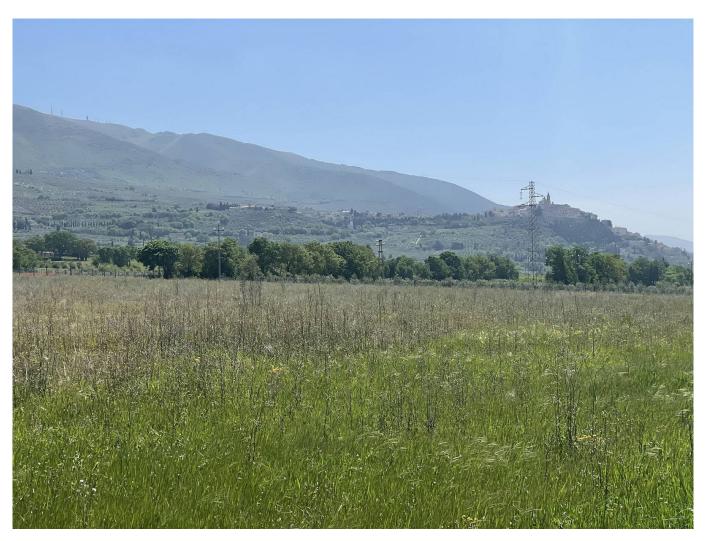

## 6.000 sq.m.

At the foot of the Borgo di Trevi, near a recently built prestigious residential area with a panoramic and private view, we offer for sale a building plot of approximately 6000 m2, ideal for the construction of almost 1100 m2 above the ground.

The land enjoys a privileged position, located in a well-served area a short distance from the main street and one kilometer from the Piazza Umbra shopping center and the exit of the 3 Flaminia state road. It is classified as zone C1 in the Trevi General Town Plan, therefore it requires urbanization works