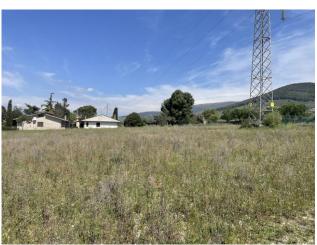

## 6.000 sq.m.

At the foot of the Borgo di Trevi, near a recently built prestigious residential area with a panoramic and private view, we offer for sale a building plot of approximately 6000 m2, ideal for the construction of almost 1100 m2 above the ground.

The land enjoys a privileged position, located in a well-served area a short distance from the main street and one kilometer from the Piazza Umbra shopping center and the exit of the 3 Flaminia state road. It is classified as zone C1 in the Trevi General Town Plan, therefore it requires urbanization works