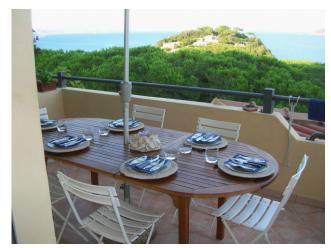

## 64 sq.m. | Bathrooms: 1 | Bedrooms: 1 | Rooms: 2

CAVO - We offer for sale a penthouse in a 1960s villa with a panoramic terrace with 180° sea view over the Cavo bay and islets. The apartment is located on the promontory, 300 meters walk from the town and 20 meters from the Frugoso beach.

It is equipped with inverter air conditioners in all rooms.

The apartment has been finely renovated with attention to detail, and is sold fully furnished.

The property includes a parking space and an exclusive terraced garden/pine forest of approximately 400 m2.