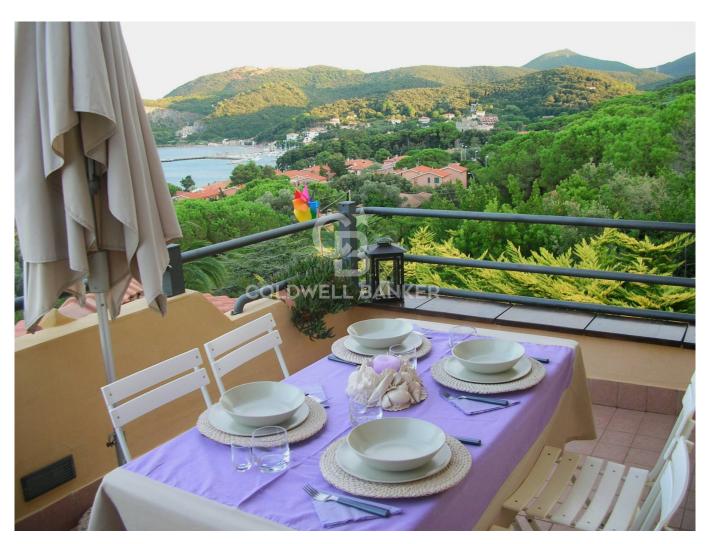

## 64 sq.m. | Bathrooms: 1 | Bedrooms: 1 | Rooms: 2

CAVO - We offer for sale a penthouse in a 1960s villa with a panoramic terrace with 180° sea view over the Cavo bay and islets. The apartment is located on the promontory, 300 meters walk from the town and 20 meters from the Frugoso beach.

It consists of a large living room with two doors/windows, with a very bright kitchenette with triple exposure, a double and panoramic double bedroom, and access to the bathroom with window, with a comfortable and large shower, through a small hallway.

It is equipped with inverter air conditioners in all rooms.

The apartment has been finely renovated with attention to detail, and is sold fully furnished.

The property includes a parking space and an exclusive terraced garden/pine forest of approximately 400 m2.