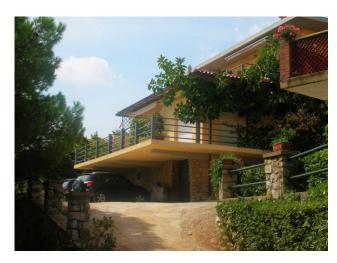

## Apartment for sale in Rio € 288.000 Ref. CBI123-1588-141

## 64 sq.m. | Bathrooms: 1 | Bedrooms: 1 | Rooms: 2

CAVO - We offer for sale a penthouse in a 1960s villa with a panoramic terrace with 180° sea view over the Cavo bay and islets. The apartment is located on the promontory, 300 meters walk from the town and 20 meters from the Frugoso beach.

It is equipped with inverter air conditioners in all rooms.

The apartment has been finely renovated with attention to detail, and is sold fully furnished.

The property includes a parking space and an exclusive terraced garden/pine forest of approximately 400 m2.