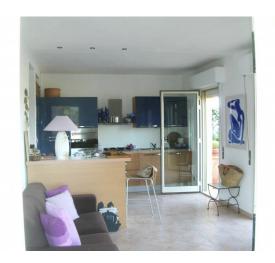

It consists of a large living room with two doors/windows, with a very bright kitchenette with triple exposure, a double and panoramic double bedroom, and access to the bathroom with window, with a comfortable and large shower, through a small hallway.

It is equipped with inverter air conditioners in all rooms.

The apartment has been finely renovated with attention to detail, and is sold fully furnished.

The property includes a parking space and an exclusive terraced garden/pine forest of approximately 400 m2.