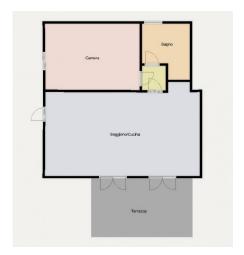

## 64 sq.m. | Bathrooms: 1 | Bedrooms: 1 | Rooms: 2

CAVO - We offer for sale a penthouse in a 1960s villa with a panoramic terrace with 180° sea view over the Cavo bay and islets. The apartment is located on the promontory, 300 meters walk from the town and 20 meters from the Frugoso beach.

It consists of a large living room with two doors/windows, with a very bright kitchenette with triple exposure, a double and panoramic double bedroom, and access to the bathroom with window, with a comfortable and large shower, through a small hallway.

It is equipped with inverter air conditioners in all rooms.

The apartment has been finely renovated with attention to detail, and is sold fully furnished.

The property includes a parking space and an exclusive terraced garden/pine forest of approximately 400 m2.