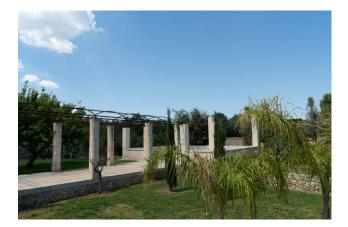

The entire lot is crossed both vertically and horizontally by two pedestrian walkways, delimited by colonnades in Lecce stone, surmounted by different floral varieties.

The entire surface not affected by structures or flooring is laid out as a green "English lawn", with the presence of native fruit plants. Furthermore, the entire external area is equipped with a lighting and anti-intrusion system.