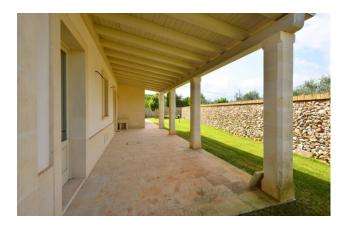

The entire lot is crossed both vertically and horizontally by two pedestrian walkways, delimited by colonnades in Lecce stone, surmounted by different floral varieties.

The entire surface not affected by structures or flooring is laid out as a green "English lawn", with the presence of native fruit plants. Furthermore, the entire external area is equipped with a lighting and anti-intrusion system.

The beautiful outdoor swimming pools embellish the property: the largest (5.20x14), the second swimming pool (1.85x5.4) and a hydromassage pool (1.95x2.95, 1.35 meters deep).

The context of the structure is fascinating and highly suggestive which, while suggesting the idea of a splendid accommodation solution, offers various other opportunities, not least that of a prestigious private residence.