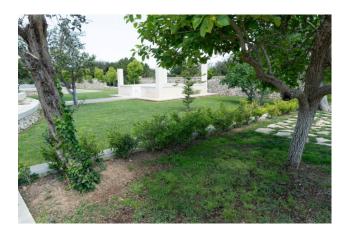

The entire lot is crossed both vertically and horizontally by two pedestrian walkways, delimited by colonnades in Lecce stone, surmounted by different floral varieties.

The entire surface not affected by structures or flooring is laid out as a green "English lawn", with the presence of native fruit plants. Furthermore, the entire external area is equipped with a lighting and anti-intrusion system.