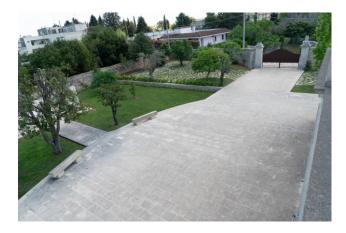

The entire lot is crossed both vertically and horizontally by two pedestrian walkways, delimited by colonnades in Lecce stone, surmounted by different floral varieties.

The entire surface not affected by structures or flooring is laid out as a green "English lawn", with the presence of native fruit plants. Furthermore, the entire external area is equipped with a lighting and anti-intrusion system.

The property is approximately 500 meters from the main activities, shops and essential services.

Maglie is 30 km from Lecce and about 80 km from Brindisi airport.