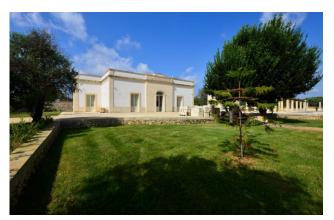

The entire lot is crossed both vertically and horizontally by two pedestrian walkways, delimited by colonnades in Lecce stone, surmounted by different floral varieties.

The entire surface not affected by structures or flooring is laid out as a green "English lawn", with the presence of native fruit plants. Furthermore, the entire external area is equipped with a lighting and anti-intrusion system.

The beautiful outdoor swimming pools embellish the property: the largest (5.20x14), the second swimming pool (1.85x5.4) and a hydromassage pool (1.95x2.95, 1.35 meters deep).

The context of the structure is fascinating and highly suggestive which, while suggesting the idea of a splendid accommodation solution, offers various other opportunities, not least that of a prestigious private residence.