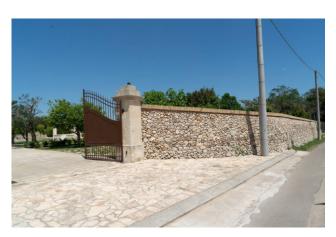

Gruppo Bodini [LECCE - Via 95 Reggimento Fanteria, 11 [MAGLIE - Via Trento e Trieste, 22 [GALLIPOLI - Corso Roma, 7

Outside we find an outbuilding of approximately 30.50 m2 completely covered in Lecce stone "in a rustic state with a wide joint" 99369 The external window frames, with wooden frames, have double glazing filled with argon gas and triple glazing. The entire area is delimited with a fence characteristic of the area, with "dry stone walls", no less than 2.20 meters high.