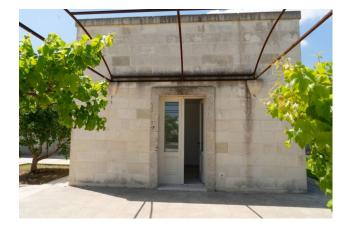

Gruppo Bodini [LECCE - Via 95 Reggimento Fanteria, 11 [MAGLIE - Via Trento e Trieste, 22 [GALLIPOLI - Corso Roma, 7

Outside we find an outbuilding of approximately 30.50 m2 completely covered in Lecce stone "in a rustic state with a wide joint" 99369 The external window frames, with wooden frames, have double glazing filled with argon gas and triple glazing. The entire area is delimited with a fence characteristic of the area, with "dry stone walls", no less than 2.20 meters high.