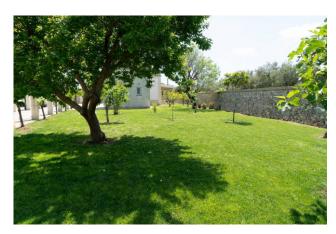

The entire lot is crossed both vertically and horizontally by two pedestrian walkways, delimited by colonnades in Lecce stone, surmounted by different floral varieties.

The entire surface not affected by structures or flooring is laid out as a green "English lawn", with the presence of native fruit plants. Furthermore, the entire external area is equipped with a lighting and anti-intrusion system.