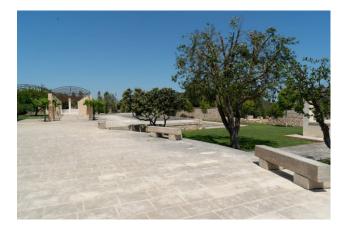

The entire lot is crossed both vertically and horizontally by two pedestrian walkways, delimited by colonnades in Lecce stone, surmounted by different floral varieties.

The entire surface not affected by structures or flooring is laid out as a green "English lawn", with the presence of native fruit plants. Furthermore, the entire external area is equipped with a lighting and anti-intrusion system.