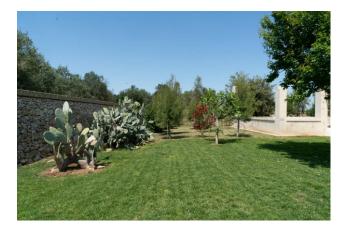

The entire lot is crossed both vertically and horizontally by two pedestrian walkways, delimited by colonnades in Lecce stone, surmounted by different floral varieties.

The entire surface not affected by structures or flooring is laid out as a green "English lawn", with the presence of native fruit plants. Furthermore, the entire external area is equipped with a lighting and anti-intrusion system.