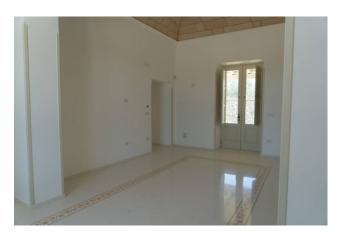

The property in question is a prestigious single-family villa which consists of a ground floor only, comprising entrance hall, living room, dining area, kitchen, four bedrooms, three bathrooms and a storage room.

The property has a mixed load-bearing structure of walls, beams, pillars with almost all vaulted roofs, exposed "pavilion" type, of high quality and made with local materials.

The perimeter walls which have thicknesses ranging from 50 cm to 90 cm, made almost entirely with local stone, have a cavity of insulating material with a minimum thickness of 10 cm, guaranteeing great insulating power.