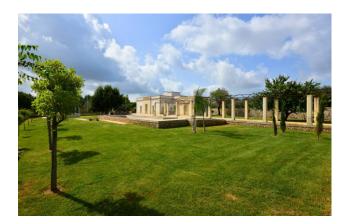

The entire lot is crossed both vertically and horizontally by two pedestrian walkways, delimited by colonnades in Lecce stone, surmounted by different floral varieties.

The entire surface not affected by structures or flooring is laid out as a green "English lawn", with the presence of native fruit plants. Furthermore, the entire external area is equipped with a lighting and anti-intrusion system.

The beautiful outdoor swimming pools embellish the property: the largest (5.20x14), the second swimming pool (1.85x5.4) and a hydromassage pool (1.95x2.95, 1.35 meters deep).

The context of the structure is fascinating and highly suggestive which, while suggesting the idea of a splendid accommodation solution, offers various other opportunities, not least that of a prestigious private residence.