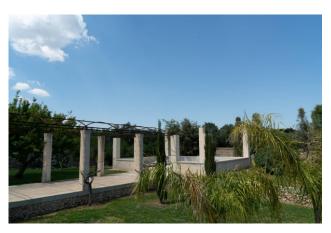

The entire lot is crossed both vertically and horizontally by two pedestrian walkways, delimited by colonnades in Lecce stone, surmounted by different floral varieties.

The entire surface not affected by structures or flooring is laid out as a green "English lawn", with the presence of native fruit plants. Furthermore, the entire external area is equipped with a lighting and anti-intrusion system.