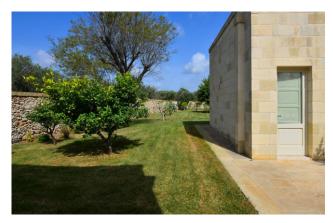

The entire lot is crossed both vertically and horizontally by two pedestrian walkways, delimited by colonnades in Lecce stone, surmounted by different floral varieties.

The entire surface not affected by structures or flooring is laid out as a green "English lawn", with the presence of native fruit plants. Furthermore, the entire external area is equipped with a lighting and anti-intrusion system.

The beautiful outdoor swimming pools embellish the property: the largest (5.20x14), the second swimming pool (1.85x5.4) and a hydromassage pool (1.95x2.95, 1.35 meters deep).

The context of the structure is fascinating and highly suggestive which, while suggesting the idea of a splendid accommodation solution, offers various other opportunities, not least that of a prestigious private residence.