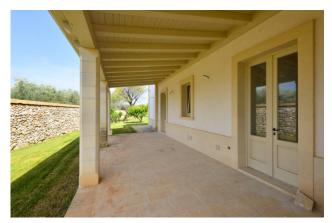

The entire lot is crossed both vertically and horizontally by two pedestrian walkways, delimited by colonnades in Lecce stone, surmounted by different floral varieties.

The entire surface not affected by structures or flooring is laid out as a green "English lawn", with the presence of native fruit plants. Furthermore, the entire external area is equipped with a lighting and anti-intrusion system.