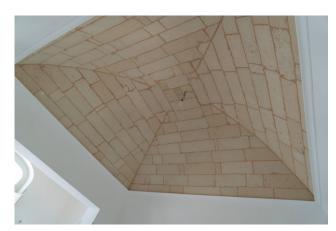

The property has a mixed load-bearing structure of walls, beams, pillars with almost all vaulted roofs, exposed "pavilion" type, of high quality and made with local materials.

The perimeter walls which have thicknesses ranging from 50 cm to 90 cm, made almost entirely with local stone, have a cavity of insulating material with a minimum thickness of 10 cm, guaranteeing great insulating power.