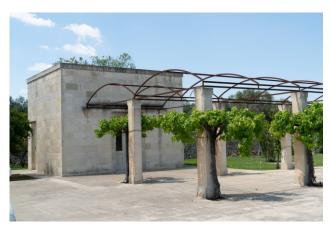

Gruppo Bodini [LECCE - Via 95 Reggimento Fanteria, 11 [MAGLIE - Via Trento e Trieste, 22 [GALLIPOLI - Corso Roma, 7

Outside we find an outbuilding of approximately 30.50 m2 completely covered in Lecce stone "in a rustic state with a wide joint" 99369 The external window frames, with wooden frames, have double glazing filled with argon gas and triple glazing. The entire area is delimited with a fence characteristic of the area, with "dry stone walls", no less than 2.20 meters high.

The entire lot is crossed both vertically and horizontally by two pedestrian walkways, delimited by colonnades in Lecce stone, surmounted by different floral varieties.

The entire surface not affected by structures or flooring is laid out as a green "English lawn", with the presence of native fruit plants. Furthermore, the entire external area is equipped with a lighting and anti-intrusion system.