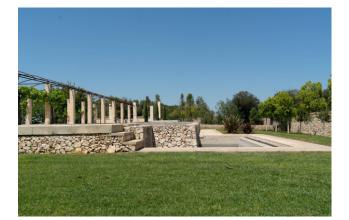

The entire lot is crossed both vertically and horizontally by two pedestrian walkways, delimited by colonnades in Lecce stone, surmounted by different floral varieties.

The entire surface not affected by structures or flooring is laid out as a green "English lawn", with the presence of native fruit plants. Furthermore, the entire external area is equipped with a lighting and anti-intrusion system.