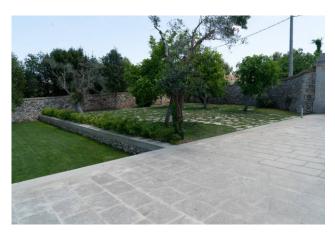

The entire lot is crossed both vertically and horizontally by two pedestrian walkways, delimited by colonnades in Lecce stone, surmounted by different floral varieties.

The entire surface not affected by structures or flooring is laid out as a green "English lawn", with the presence of native fruit plants. Furthermore, the entire external area is equipped with a lighting and anti-intrusion system.