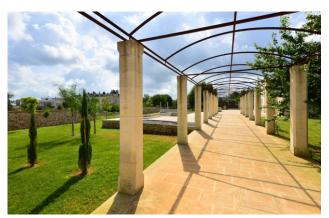

The entire lot is crossed both vertically and horizontally by two pedestrian walkways, delimited by colonnades in Lecce stone, surmounted by different floral varieties.

The entire surface not affected by structures or flooring is laid out as a green "English lawn", with the presence of native fruit plants. Furthermore, the entire external area is equipped with a lighting and anti-intrusion system.

The beautiful outdoor swimming pools embellish the property: the largest (5.20x14), the second swimming pool (1.85x5.4) and a hydromassage pool (1.95x2.95, 1.35 meters deep).

The context of the structure is fascinating and highly suggestive which, while suggesting the idea of a splendid accommodation solution, offers various other opportunities, not least that of a prestigious private residence.