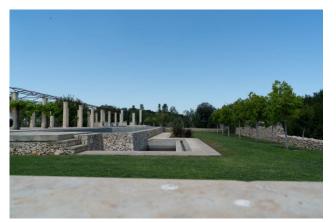

The entire lot is crossed both vertically and horizontally by two pedestrian walkways, delimited by colonnades in Lecce stone, surmounted by different floral varieties.

The entire surface not affected by structures or flooring is laid out as a green "English lawn", with the presence of native fruit plants. Furthermore, the entire external area is equipped with a lighting and anti-intrusion system.

The beautiful outdoor swimming pools embellish the property: the largest (5.20x14), the second swimming pool (1.85x5.4) and a hydromassage pool (1.95x2.95, 1.35 meters deep).

The context of the structure is fascinating and highly suggestive which, while suggesting the idea of a splendid accommodation solution, offers various other opportunities, not least that of a prestigious private residence.