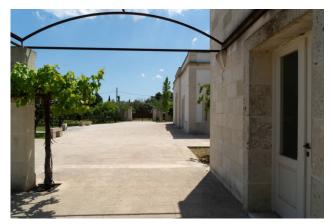

The property in question is a prestigious single-family villa which consists of a ground floor only, comprising entrance hall, living room, dining area, kitchen, four bedrooms, three bathrooms and a storage room.

Gruppo Bodini [LECCE - Via 95 Reggimento Fanteria, 11 [MAGLIE - Via Trento e Trieste, 22 [GALLIPOLI - Corso Roma, 7

Outside we find an outbuilding of approximately 30.50 m2 completely covered in Lecce stone "in a rustic state with a wide joint" 99369 The external window frames, with wooden frames, have double glazing filled with argon gas and triple glazing. The entire area is delimited with a fence characteristic of the area, with "dry stone walls", no less than 2.20 meters high.