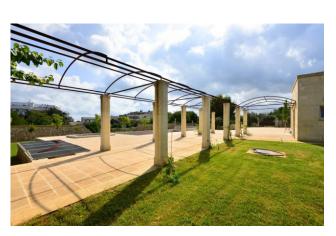

The entire lot is crossed both vertically and horizontally by two pedestrian walkways, delimited by colonnades in Lecce stone, surmounted by different floral varieties.

The entire surface not affected by structures or flooring is laid out as a green "English lawn", with the presence of native fruit plants. Furthermore, the entire external area is equipped with a lighting and anti-intrusion system.