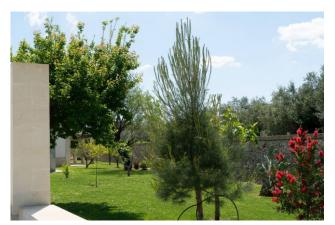

The entire lot is crossed both vertically and horizontally by two pedestrian walkways, delimited by colonnades in Lecce stone, surmounted by different floral varieties.

The entire surface not affected by structures or flooring is laid out as a green "English lawn", with the presence of native fruit plants. Furthermore, the entire external area is equipped with a lighting and anti-intrusion system.