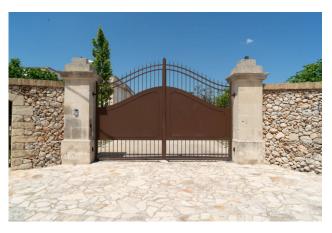

Gruppo Bodini [LECCE - Via 95 Reggimento Fanteria, 11 [MAGLIE - Via Trento e Trieste, 22 [GALLIPOLI - Corso Roma, 7

Outside we find an outbuilding of approximately 30.50 m2 completely covered in Lecce stone "in a rustic state with a wide joint" 99369 The external window frames, with wooden frames, have double glazing filled with argon gas and triple glazing. The entire area is delimited with a fence characteristic of the area, with "dry stone walls", no less than 2.20 meters high.