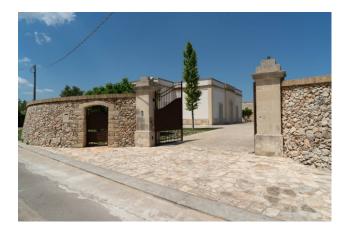

Gruppo Bodini [LECCE - Via 95 Reggimento Fanteria, 11 [MAGLIE - Via Trento e Trieste, 22 [GALLIPOLI - Corso Roma, 7

Outside we find an outbuilding of approximately 30.50 m2 completely covered in Lecce stone "in a rustic state with a wide joint" 99369 The external window frames, with wooden frames, have double glazing filled with argon gas and triple glazing. The entire area is delimited with a fence characteristic of the area, with "dry stone walls", no less than 2.20 meters high.

The entire lot is crossed both vertically and horizontally by two pedestrian walkways, delimited by colonnades in Lecce stone, surmounted by different floral varieties.

The entire surface not affected by structures or flooring is laid out as a green "English lawn", with the presence of native fruit plants. Furthermore, the entire external area is equipped with a lighting and anti-intrusion system.