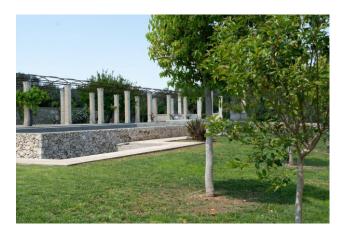

The entire lot is crossed both vertically and horizontally by two pedestrian walkways, delimited by colonnades in Lecce stone, surmounted by different floral varieties.

The entire surface not affected by structures or flooring is laid out as a green "English lawn", with the presence of native fruit plants. Furthermore, the entire external area is equipped with a lighting and anti-intrusion system.