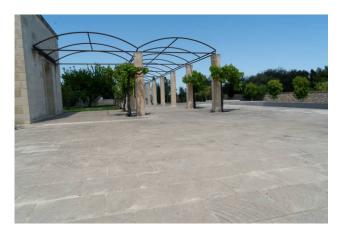

The entire lot is crossed both vertically and horizontally by two pedestrian walkways, delimited by colonnades in Lecce stone, surmounted by different floral varieties.

The entire surface not affected by structures or flooring is laid out as a green "English lawn", with the presence of native fruit plants. Furthermore, the entire external area is equipped with a lighting and anti-intrusion system.