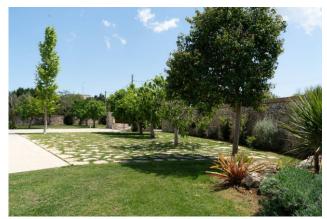

The entire lot is crossed both vertically and horizontally by two pedestrian walkways, delimited by colonnades in Lecce stone, surmounted by different floral varieties.

The entire surface not affected by structures or flooring is laid out as a green "English lawn", with the presence of native fruit plants. Furthermore, the entire external area is equipped with a lighting and anti-intrusion system.