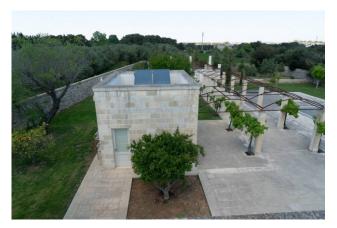

# 670 sq.m. | Bathrooms: 3 | Bedrooms: 4 | Rooms: 8

PUGLIA - SALENTO - JERSEYS

In Maglie, in the context of a new settlement but not far from the city centre, we are pleased to offer for sale an exclusive villa of approximately 250 m2 immersed in a garden of approximately 4,200 m2 with beautiful swimming pools and external hydromassage, solarium and patio .

Gruppo Bodini [LECCE - Via 95 Reggimento Fanteria, 11 [MAGLIE - Via Trento e Trieste, 22 [GALLIPOLI - Corso Roma, 7

Outside we find an outbuilding of approximately 30.50 m2 completely covered in Lecce stone "in a rustic state with a wide joint" 99369 The external window frames, with wooden frames, have double glazing filled with argon gas and triple glazing. The entire area is delimited with a fence characteristic of the area, with "dry stone walls", no less than 2.20 meters high.

The entire lot is crossed both vertically and horizontally by two pedestrian walkways, delimited by colonnades in Lecce stone, surmounted by different floral varieties.

The entire surface not affected by structures or flooring is laid out as a green "English lawn", with the presence of native fruit plants. Furthermore, the entire external area is equipped with a lighting and anti-intrusion system.