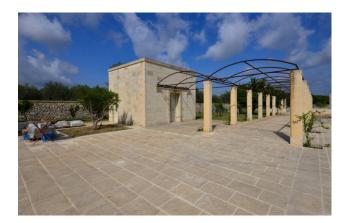

Gruppo Bodini [LECCE - Via 95 Reggimento Fanteria, 11 [MAGLIE - Via Trento e Trieste, 22 [GALLIPOLI - Corso Roma, 7

Outside we find an outbuilding of approximately 30.50 m2 completely covered in Lecce stone "in a rustic state with a wide joint" 99369 The external window frames, with wooden frames, have double glazing filled with argon gas and triple glazing. The entire area is delimited with a fence characteristic of the area, with "dry stone walls", no less than 2.20 meters high.