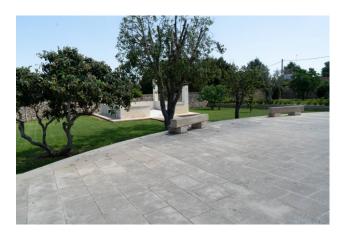

The entire lot is crossed both vertically and horizontally by two pedestrian walkways, delimited by colonnades in Lecce stone, surmounted by different floral varieties.

The entire surface not affected by structures or flooring is laid out as a green "English lawn", with the presence of native fruit plants. Furthermore, the entire external area is equipped with a lighting and anti-intrusion system.