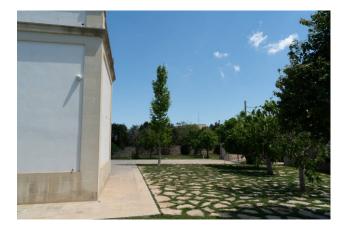

The entire lot is crossed both vertically and horizontally by two pedestrian walkways, delimited by colonnades in Lecce stone, surmounted by different floral varieties.

The entire surface not affected by structures or flooring is laid out as a green "English lawn", with the presence of native fruit plants. Furthermore, the entire external area is equipped with a lighting and anti-intrusion system.