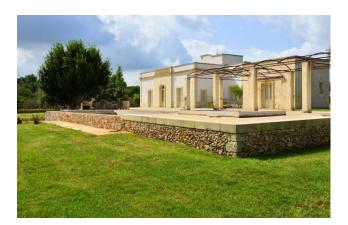

The entire lot is crossed both vertically and horizontally by two pedestrian walkways, delimited by colonnades in Lecce stone, surmounted by different floral varieties.

The entire surface not affected by structures or flooring is laid out as a green "English lawn", with the presence of native fruit plants. Furthermore, the entire external area is equipped with a lighting and anti-intrusion system.

The beautiful outdoor swimming pools embellish the property: the largest (5.20x14), the second swimming pool (1.85x5.4) and a hydromassage pool (1.95x2.95, 1.35 meters deep).

The context of the structure is fascinating and highly suggestive which, while suggesting the idea of a splendid accommodation solution, offers various other opportunities, not least that of a prestigious private residence.