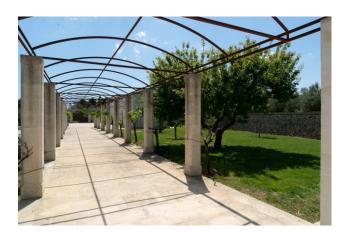

The entire lot is crossed both vertically and horizontally by two pedestrian walkways, delimited by colonnades in Lecce stone, surmounted by different floral varieties.

The entire surface not affected by structures or flooring is laid out as a green "English lawn", with the presence of native fruit plants. Furthermore, the entire external area is equipped with a lighting and anti-intrusion system.