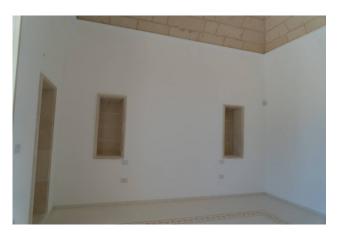

The property in question is a prestigious single-family villa which consists of a ground floor only, comprising entrance hall, living room, dining area, kitchen, four bedrooms, three bathrooms and a storage room.

The property has a mixed load-bearing structure of walls, beams, pillars with almost all vaulted roofs, exposed "pavilion" type, of high quality and made with local materials.

The perimeter walls which have thicknesses ranging from 50 cm to 90 cm, made almost entirely with local stone, have a cavity of insulating material with a minimum thickness of 10 cm, guaranteeing great insulating power.