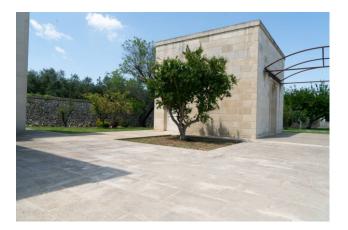

Gruppo Bodini [LECCE - Via 95 Reggimento Fanteria, 11 [MAGLIE - Via Trento e Trieste, 22 [GALLIPOLI - Corso Roma, 7

Outside we find an outbuilding of approximately 30.50 m2 completely covered in Lecce stone "in a rustic state with a wide joint" 99369 The external window frames, with wooden frames, have double glazing filled with argon gas and triple glazing. The entire area is delimited with a fence characteristic of the area, with "dry stone walls", no less than 2.20 meters high.