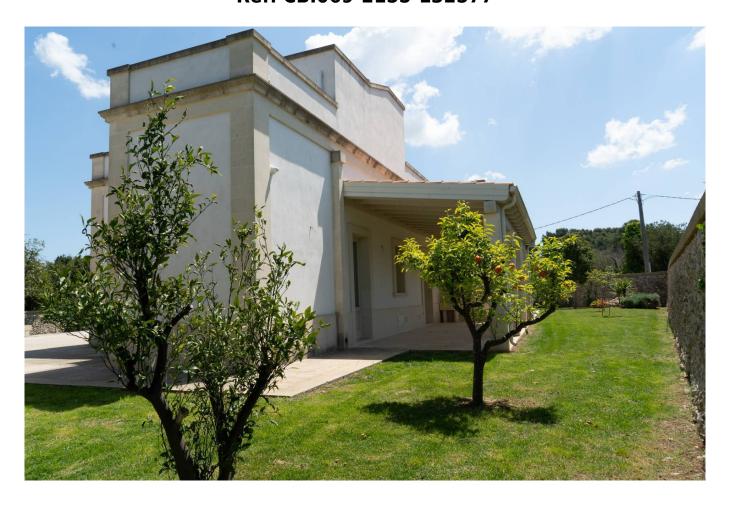

# 670 sq.m. | Bathrooms: 3 | Bedrooms: 4 | Rooms: 8

PUGLIA - SALENTO - JERSEYS

In Maglie, in the context of a new settlement but not far from the city centre, we are pleased to offer for sale an exclusive villa of approximately 250 m2 immersed in a garden of approximately 4,200 m2 with beautiful swimming pools and external hydromassage, solarium and patio .

The property in question is a prestigious single-family villa which consists of a ground floor only, comprising entrance hall, living room, dining area, kitchen, four bedrooms, three bathrooms and a storage room.

The property has a mixed load-bearing structure of walls, beams, pillars with almost all vaulted roofs, exposed "pavilion" type, of high quality and made with local materials.

The perimeter walls which have thicknesses ranging from 50 cm to 90 cm, made almost entirely with local stone, have a cavity of insulating material with a minimum thickness of 10 cm, guaranteeing great insulating power.