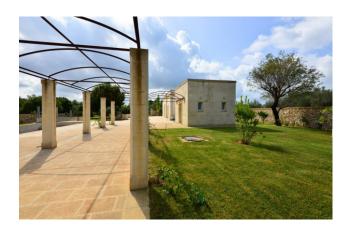

Gruppo Bodini [LECCE - Via 95 Reggimento Fanteria, 11 [MAGLIE - Via Trento e Trieste, 22 [GALLIPOLI - Corso Roma, 7

Outside we find an outbuilding of approximately 30.50 m2 completely covered in Lecce stone "in a rustic state with a wide joint" 99369 The external window frames, with wooden frames, have double glazing filled with argon gas and triple glazing. The entire area is delimited with a fence characteristic of the area, with "dry stone walls", no less than 2.20 meters high.