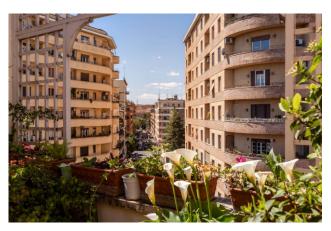

The property boasts an internal surface area of approximately 285 m2 as well as two terraces: the first of 20 m2, currently in the center of the living area, and the second of approximately 90 m2, both level.

This property is the ideal choice for those looking for a penthouse and who love the Flaminio district, perfect for the family, with its green spaces, its services of all kinds, sports clubs, schools, the Auditorium and its proximity in Parioli, Prati and the historic center of Rome.