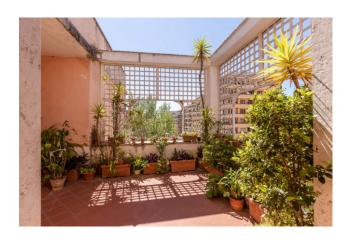

The property boasts an internal surface area of approximately 285 m2 as well as two terraces: the first of 20 m2, currently in the center of the living area, and the second of approximately 90 m2, both level.

The apartment also has a second service entrance from the service staircase (but without a lift).

Thanks to the fortunate exposure the property is very bright at all hours of the day.

To complete the property, a comfortable cellar with windows of almost  $15\ m2$ .