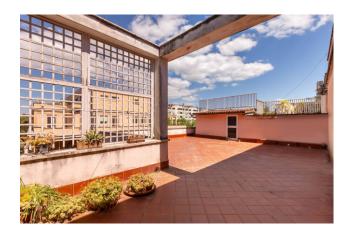

The property boasts an internal surface area of approximately 285 m2 as well as two terraces: the first of 20 m2, currently in the center of the living area, and the second of approximately 90 m2, both level.

### **Features**

| Property ID: CBI100-160-290238                    | Contract: Sale                 |
|---------------------------------------------------|--------------------------------|
| Categoria: Penthouse                              | Address: Via Flaminia          |
| Zip Code: 196                                     | Municipality: Roma             |
| Zona: Flaminio                                    | Total sqm: 310 sq.m.           |
| Bedrooms: 5                                       | Bathrooms: 2                   |
| Rooms: 7                                          | Internal condition: Good       |
| Floor: 5                                          | Total floors: 5                |
| Independent heating: Central Heating with Counter | Lift: Yes                      |
| No architectural barriers: Yes                    | Date of construction: 1939     |
| Current Status: Available after the deed of sale  | Condominium costs: € 290       |
| Terrace: Present, 110 sq.m.                       | Kitchen: Regular Kitchen       |
| Terrace : 110 🛘                                   | Antenna : Independent          |
| SAT Tv : Independent                              | High-speed internet connection |
| Cellar : 13 □                                     | Alluminium fixtures            |
| Roller shutters                                   | Panoramic view                 |