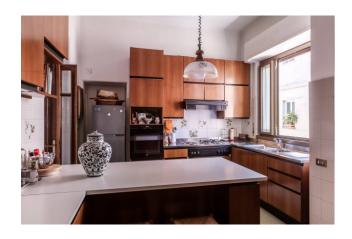

The property has all the characteristics of a classic residence, with 3.30m high ceilings, a large entrance leading to the two living rooms, the first terrace and the study. The large kitchen completes the living area.