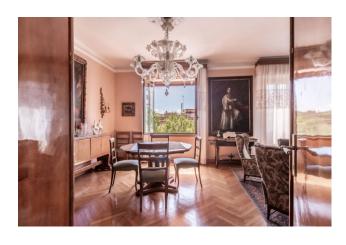

The property has all the characteristics of a classic residence, with 3.30m high ceilings, a large entrance leading to the two living rooms, the first terrace and the study. The large kitchen completes the living area.

In the sleeping area there are 4 bedrooms, as well as 2 bathrooms and a large closet.

The corridor that runs through the property is characterized by various built-in wardrobe spaces and ends on the 90 m2 terrace where we find a closed room used as a storage room.