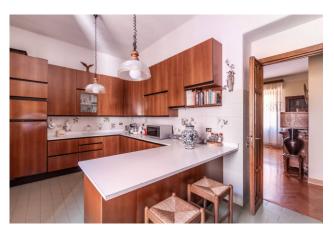

The property has all the characteristics of a classic residence, with 3.30m high ceilings, a large entrance leading to the two living rooms, the first terrace and the study. The large kitchen completes the living area.

### **Features**

| Property ID: CBI100-160-290238                    | Contract: Sale                 |
|---------------------------------------------------|--------------------------------|
| Categoria: Penthouse                              | Address: Via Flaminia          |
| Zip Code: 196                                     | Municipality: Roma             |
| Zona: Flaminio                                    | Total sqm: 310 sq.m.           |
| Bedrooms: 5                                       | Bathrooms: 2                   |
| Rooms: 7                                          | Internal condition: Good       |
| Floor: 5                                          | Total floors: 5                |
| Independent heating: Central Heating with Counter | Lift: Yes                      |
| No architectural barriers: Yes                    | Date of construction: 1939     |
| Current Status: Available after the deed of sale  | Condominium costs: € 290       |
| Terrace: Present, 110 sq.m.                       | Kitchen: Regular Kitchen       |
| Terrace : 110 🛘                                   | Antenna : Independent          |
| SAT Tv : Independent                              | High-speed internet connection |
| Cellar : 13 □                                     | Alluminium fixtures            |
| Roller shutters                                   | Panoramic view                 |