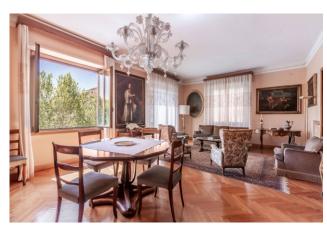

The property has all the characteristics of a classic residence, with 3.30m high ceilings, a large entrance leading to the two living rooms, the first terrace and the study. The large kitchen completes the living area.