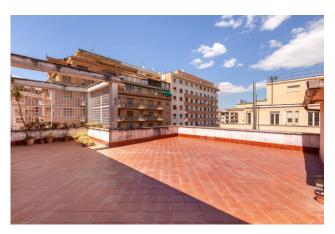

The property boasts an internal surface area of approximately 285 m2 as well as two terraces: the first of 20 m2, currently in the center of the living area, and the second of approximately 90 m2, both level.

### **Features**

| Property ID: CBI100-160-290238                    | Contract: Sale                 |
|---------------------------------------------------|--------------------------------|
| Categoria: Penthouse                              | Address: Via Flaminia          |
| Zip Code: 196                                     | Municipality: Roma             |
| Zona: Flaminio                                    | Total sqm: 310 sq.m.           |
| Bedrooms: 5                                       | Bathrooms: 2                   |
| Rooms: 7                                          | Internal condition: Good       |
| Floor: 5                                          | Total floors: 5                |
| Independent heating: Central Heating with Counter | Lift: Yes                      |
| No architectural barriers: Yes                    | Date of construction: 1939     |
| Current Status: Available after the deed of sale  | Condominium costs: € 290       |
| Terrace: Present, 110 sq.m.                       | Kitchen: Regular Kitchen       |
| Terrace : 110 🛘                                   | Antenna : Independent          |
| SAT Tv : Independent                              | High-speed internet connection |
| Cellar : 13 □                                     | Alluminium fixtures            |
| Roller shutters                                   | Panoramic view                 |