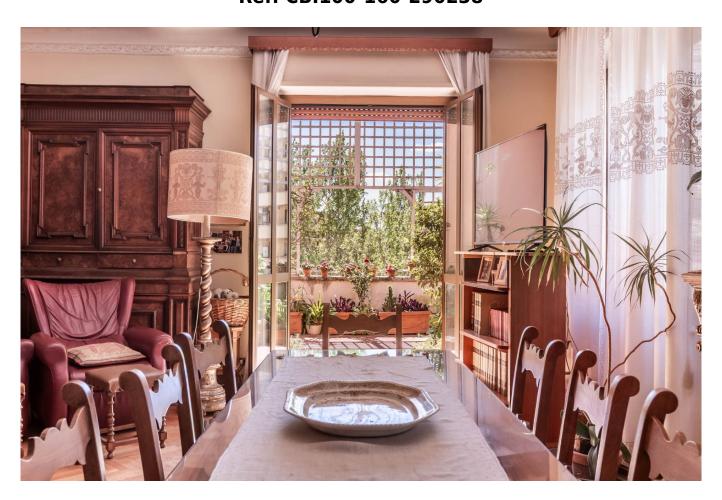

The property boasts an internal surface area of approximately 285 m2 as well as two terraces: the first of 20 m2, currently in the center of the living area, and the second of approximately 90 m2, both level.

The property has all the characteristics of a classic residence, with 3.30m high ceilings, a large entrance leading to the two living rooms, the first terrace and the study. The large kitchen completes the living area.

The apartment also has a second service entrance from the service staircase (but without a lift).

Thanks to the fortunate exposure the property is very bright at all hours of the day.

To complete the property, a comfortable cellar with windows of almost  $15\ m2$ .