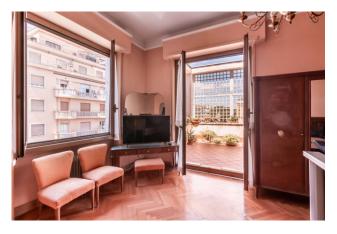

The property boasts an internal surface area of approximately 285 m2 as well as two terraces: the first of 20 m2, currently in the center of the living area, and the second of approximately 90 m2, both level.

The property has all the characteristics of a classic residence, with 3.30m high ceilings, a large entrance leading to the two living rooms, the first terrace and the study. The large kitchen completes the living area.