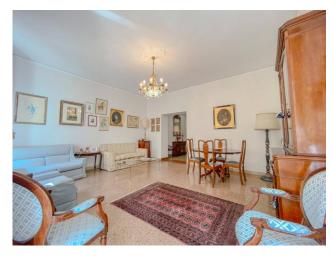

# 130 sq.m. | Bathrooms: 2 | Bedrooms: 3 | Rooms: 4

Bright Apartment for Rent in the Historic Center of Viterbo

Discover the pleasure of living in the historic center of Viterbo with this spacious 130m2 apartment, located on the third floor of a building with a lift. This residence is ideal for those looking for a large living space in a central location.

### Main features:

- $\hfill \Box$  Living room: Large with access to a balcony offering a view of the lively Via Garibaldi.
- $\hfill \square$  Kitchen: Eat-in, ideal for preparing and enjoying meals in comfort.
- Bedrooms: Three double bedrooms, large and bright.
- $\hfill \hfill \hfill$
- $\hfill \square$  Extras: Storage room, independent heating and partial air conditioning.