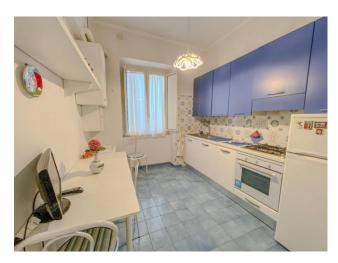

### Main features:

- $\hfill \Box$  Living room: Large with access to a balcony offering a view of the lively Via Garibaldi.
- $\hfill \square$  Kitchen: Eat-in, ideal for preparing and enjoying meals in comfort.
- Bedrooms: Three double bedrooms, large and bright.
- $\hfill \hfill \hfill$
- $\hfill \square$  Extras: Storage room, independent heating and partial air conditioning.