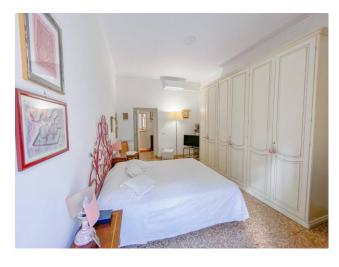

### Main features:

- $\hfill \Box$  Living room: Large with access to a balcony offering a view of the lively Via Garibaldi.
- $\hfill \square$  Kitchen: Eat-in, ideal for preparing and enjoying meals in comfort.
- Bedrooms: Three double bedrooms, large and bright.
- $\hfill \hfill \hfill$
- $\hfill \square$  Extras: Storage room, independent heating and partial air conditioning.