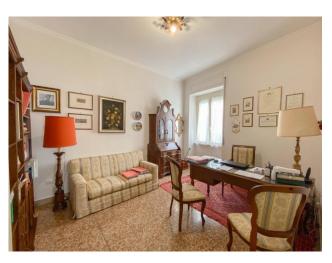

### Main features:

- $\hfill \Box$  Living room: Large with access to a balcony offering a view of the lively Via Garibaldi.
- $\hfill \square$  Kitchen: Eat-in, ideal for preparing and enjoying meals in comfort.
- Bedrooms: Three double bedrooms, large and bright.
- $\hfill \hfill \hfill$
- $\hfill \square$  Extras: Storage room, independent heating and partial air conditioning.