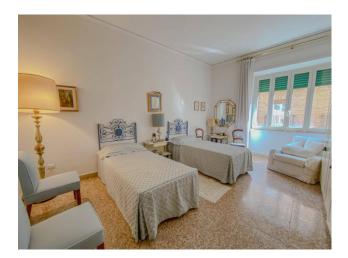

### Main features:

- $\hfill \Box$  Living room: Large with access to a balcony offering a view of the lively Via Garibaldi.
- $\hfill \square$  Kitchen: Eat-in, ideal for preparing and enjoying meals in comfort.
- Bedrooms: Three double bedrooms, large and bright.
- $\hfill \hfill \hfill$
- $\hfill \square$  Extras: Storage room, independent heating and partial air conditioning.