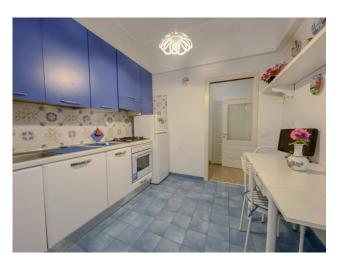

### Main features:

- $\hfill \Box$  Living room: Large with access to a balcony offering a view of the lively Via Garibaldi.
- $\hfill \square$  Kitchen: Eat-in, ideal for preparing and enjoying meals in comfort.
- Bedrooms: Three double bedrooms, large and bright.
- $\hfill \hfill \hfill$
- $\hfill \square$  Extras: Storage room, independent heating and partial air conditioning.