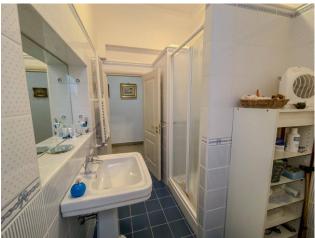

# 130 sq.m. | Bathrooms: 2 | Bedrooms: 3 | Rooms: 4

Bright Apartment for Rent in the Historic Center of Viterbo

Discover the pleasure of living in the historic center of Viterbo with this spacious 130m2 apartment, located on the third floor of a building with a lift. This residence is ideal for those looking for a large living space in a central location.

## **Features**

| Property ID: CBI006-960-332736 | Contract: Rent           |
|--------------------------------|--------------------------|
| Categoria: Apartment           | Address: Via Garibaldi   |
| Zip Code: 1100                 | Municipality: Viterbo    |
| Zona: Centro                   | Total sqm: 130 sq.m.     |
| Bedrooms: 3                    | Bathrooms: 2             |
| Rooms: 4                       | Internal condition: Good |
| Floor: 3                       | Total floors: 5          |
| Independent heating: Heating   | Lift: Yes                |
| Condominium costs: € 40        | Balconies: Present       |
| Kitchen: Regular Kitchen       |                          |