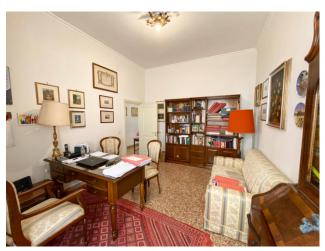

### Main features:

- $\hfill \Box$  Living room: Large with access to a balcony offering a view of the lively Via Garibaldi.
- $\hfill \square$  Kitchen: Eat-in, ideal for preparing and enjoying meals in comfort.
- Bedrooms: Three double bedrooms, large and bright.
- $\hfill \hfill \hfill$
- $\hfill \square$  Extras: Storage room, independent heating and partial air conditioning.