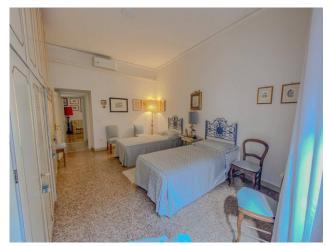

### Main features:

- $\hfill \Box$  Living room: Large with access to a balcony offering a view of the lively Via Garibaldi.
- $\hfill \square$  Kitchen: Eat-in, ideal for preparing and enjoying meals in comfort.
- Bedrooms: Three double bedrooms, large and bright.
- $\hfill \hfill \hfill$
- $\hfill \square$  Extras: Storage room, independent heating and partial air conditioning.