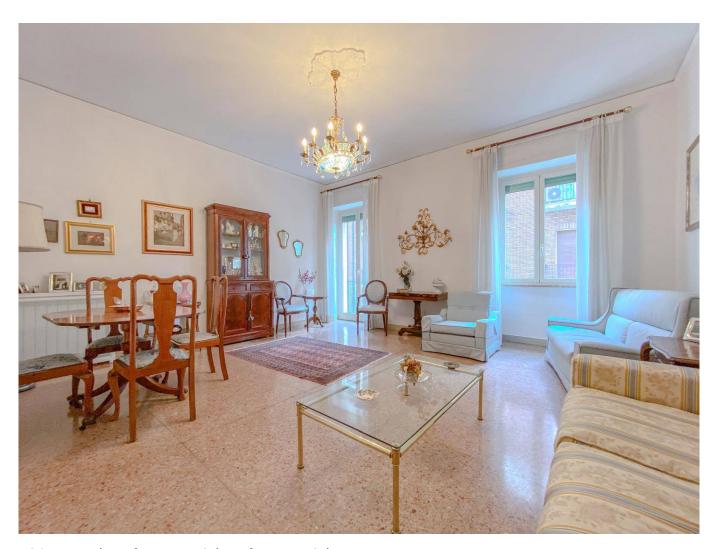

# 130 sq.m. | Bathrooms: 2 | Bedrooms: 3 | Rooms: 4

Bright Apartment for Rent in the Historic Center of Viterbo

Discover the pleasure of living in the historic center of Viterbo with this spacious 130m2 apartment, located on the third floor of a building with a lift. This residence is ideal for those looking for a large living space in a central location.

### Main features:

- $\hfill \Box$  Living room: Large with access to a balcony offering a view of the lively Via Garibaldi.
- $\hfill \square$  Kitchen: Eat-in, ideal for preparing and enjoying meals in comfort.
- Bedrooms: Three double bedrooms, large and bright.
- $\hfill \hfill \hfill$
- $\hfill \square$  Extras: Storage room, independent heating and partial air conditioning.