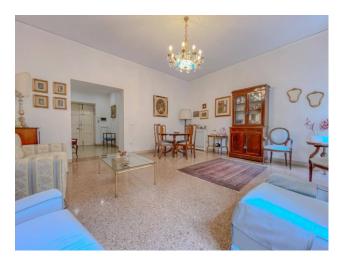

# 130 sq.m. | Bathrooms: 2 | Bedrooms: 3 | Rooms: 4

Bright Apartment for Rent in the Historic Center of Viterbo

Discover the pleasure of living in the historic center of Viterbo with this spacious 130m2 apartment, located on the third floor of a building with a lift. This residence is ideal for those looking for a large living space in a central location.

### Main features:

- $\hfill \Box$  Living room: Large with access to a balcony offering a view of the lively Via Garibaldi.
- $\hfill \square$  Kitchen: Eat-in, ideal for preparing and enjoying meals in comfort.
- Bedrooms: Three double bedrooms, large and bright.
- $\hfill \hfill \hfill$
- $\hfill \square$  Extras: Storage room, independent heating and partial air conditioning.