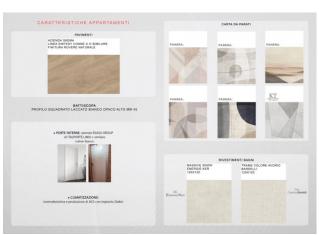

The two-room apartment consists of an entrance hall, living room with kitchenette, bathroom and a bedroom.

The PHOTOS ARE RENDER and are faithful to what the final result will be.

This type of apartment also represents an EXCELLENT INVESTMENT SOLUTION!

## Certification

Municipal Offices

**Energy Class**: G **EPgInr**: 88.89 kwh/ **Features** Property ID: CBI118-1844-301707 Contract: Sale Categoria: Apartment Address: Via Tacito Zip Code: 193 Municipality: Roma Zona: Prati Total sqm: 62 sq.m. Bedrooms: 1 Bathrooms: 1 Rooms: 2 Internal condition: Restored Floor: 1 Total floors: 7 Independent heating: Heating Lift: Yes Current Status: Available after the deed of sale Kitchen: Kitchenette Tv Antenna : Autonomous Tv SAT: Autonomous Air-Conditioned Telephone System Wiring: By Law Shower Aluminum Frames Nearby Gyms Spa Football Fields Fitness Centers Tennis Courts Bike Lanes Playgrounds Railway Station Public Transport Kindergarten **Elementary Schools** Schools High Schools Cafe Post Offices **Shopping Centers** 