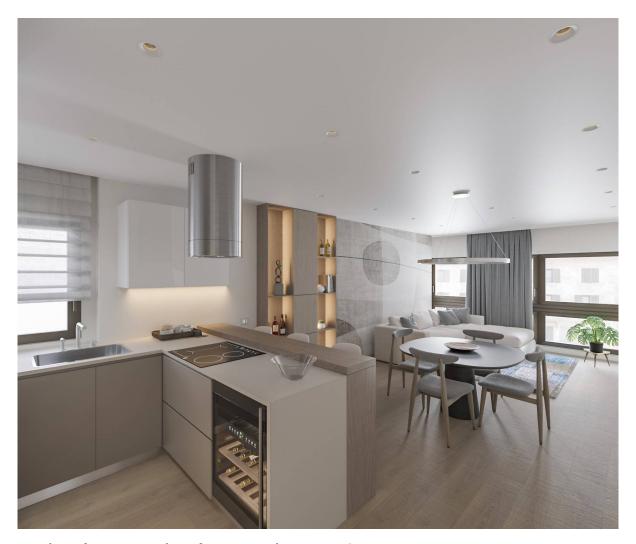

## 62 sq.m. | Bathrooms: 1 | Bedrooms: 1 | Rooms: 2

WE OFFER FOR SALE RENOVATED TWO-ROOM APARTMENT IN PRATI area

Two-room apartment in Via Tacito, on the first floor of a building with concierge service and lift in good condition, near Piazza Cavour in a residential setting.

The two-room apartment consists of an entrance hall, living room with kitchenette, bathroom and a bedroom.

The PHOTOS ARE RENDER and are faithful to what the final result will be.

This type of apartment also represents an EXCELLENT INVESTMENT SOLUTION!