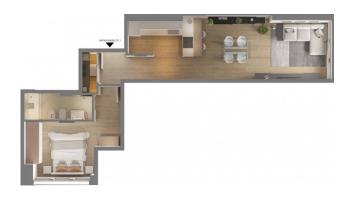

The two-room apartment consists of an entrance hall, living room with kitchenette, bathroom and a bedroom.

The PHOTOS ARE RENDER and are faithful to what the final result will be.

This type of apartment also represents an EXCELLENT INVESTMENT SOLUTION!