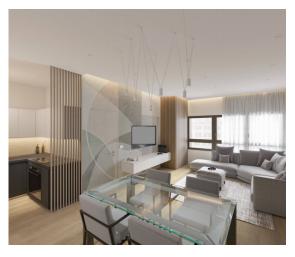

The two-room apartment consists of an entrance hall, living room with kitchenette, bathroom and a bedroom.

The PHOTOS ARE RENDER and are faithful to what the final result will be.

This type of apartment also represents an EXCELLENT INVESTMENT SOLUTION!