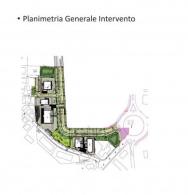

## 200 sq.m. | Bathrooms: 3 | Bedrooms: 3 | Rooms: 7

NEW REAL ESTATE INTERVENTION in the S. Egidio area of Cesena. COLDWELL BANKER PROVIMM REAL ESTATE AGENCY located in Cesena, Via Cesare Battisti, 109 offers the sale of a THREE-FAMILY VILLA. In a residential area complete with services near the area where the New Cesena Hospital is to be built, these villas are currently in their raw state and waiting to be completed with the customization of the material. This is a corner villa with approximately 200 m2. of garden and with external private parking space. The house is spread over three floors, ground floor with garage, living room, kitchen, bathroom/laundry and closet. First floor composed of double bedroom with bathroom, double bedroom with bathroom, bedroom and bathroom as well as two large balconies. Attic floor for the use of one or two rooms. The Villa was designed in Energy Class A and must be completed with the choice of floors and internal fixtures so it can be delivered in approximately 3 months.