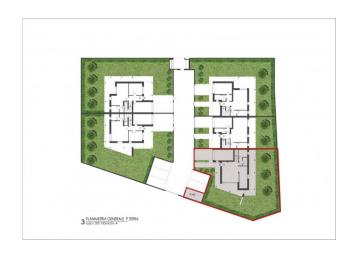

## 200 sq.m. | Bathrooms: 3 | Bedrooms: 3 | Rooms: 7

NEW REAL ESTATE INTERVENTION in the S. Egidio area of Cesena. COLDWELL BANKER PROVIMM REAL ESTATE AGENCY located in Cesena, Via Cesare Battisti, 109 offers the sale of a THREE-FAMILY VILLA. In a residential area complete with services near the area where the New Cesena Hospital is to be built, these villas are currently in their raw state and waiting to be completed with the customization of the material. This is a corner villa with approximately 200 m2. of garden and with external private parking space. The house is spread over three floors, ground floor with garage, living room, kitchen, bathroom/laundry and closet. First floor composed of double bedroom with bathroom, double bedroom with bathroom, bedroom and bathroom as well as two large balconies. Attic floor for the use of one or two rooms. The Villa was designed in Energy Class A and must be completed with the choice of floors and internal fixtures so it can be delivered in approximately 3 months.