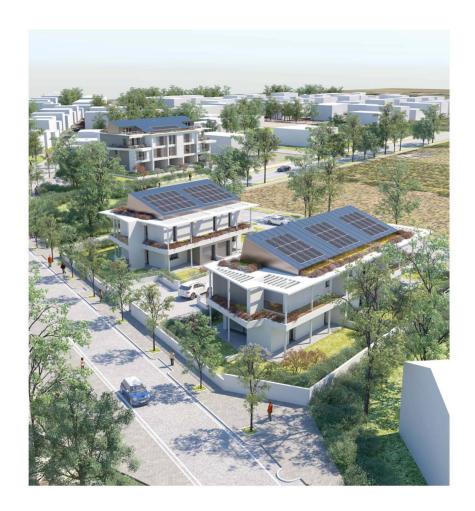

## 200 sq.m. | Bathrooms: 3 | Bedrooms: 3 | Rooms: 7

NEW REAL ESTATE INTERVENTION in the S. Egidio area of Cesena. COLDWELL BANKER PROVIMM REAL ESTATE AGENCY located in Cesena, Via Cesare Battisti, 109 offers the sale of a THREE-FAMILY VILLA. In a residential area complete with services near the area where the New Cesena Hospital is to be built, these villas are currently in their raw state and waiting to be completed with the customization of the material. This is a corner villa with approximately 200 m2. of garden and with external private parking space. The house is spread over three floors, ground floor with garage, living room, kitchen, bathroom/laundry and closet. First floor composed of double bedroom with bathroom, double bedroom with bathroom, bedroom and bathroom as well as two large balconies. Attic floor for the use of one or two rooms. The Villa was designed in Energy Class A and must be completed with the choice of floors and internal fixtures so it can be delivered in approximately 3 months.