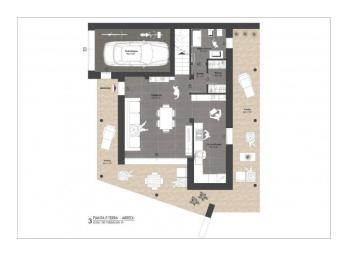

## 200 sq.m. | Bathrooms: 3 | Bedrooms: 3 | Rooms: 7

NEW REAL ESTATE INTERVENTION in the S. Egidio area of Cesena. COLDWELL BANKER PROVIMM REAL ESTATE AGENCY located in Cesena, Via Cesare Battisti, 109 offers the sale of a THREE-FAMILY VILLA. In a residential area complete with services near the area where the New Cesena Hospital is to be built, these villas are currently in their raw state and waiting to be completed with the customization of the material. This is a corner villa with approximately 200 m2. of garden and with external private parking space. The house is spread over three floors, ground floor with garage, living room, kitchen, bathroom/laundry and closet. First floor composed of double bedroom with bathroom, double bedroom with bathroom, bedroom and bathroom as well as two large balconies. Attic floor for the use of one or two rooms. The Villa was designed in Energy Class A and must be completed with the choice of floors and internal fixtures so it can be delivered in approximately 3 months.