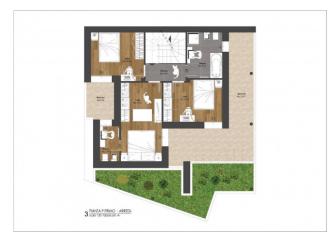

## 200 sq.m. | Bathrooms: 3 | Bedrooms: 3 | Rooms: 7

NEW REAL ESTATE INTERVENTION in the S. Egidio area of Cesena. COLDWELL BANKER PROVIMM REAL ESTATE AGENCY located in Cesena, Via Cesare Battisti, 109 offers the sale of a THREE-FAMILY VILLA. In a residential area complete with services near the area where the New Cesena Hospital is to be built, these villas are currently in their raw state and waiting to be completed with the customization of the material. This is a corner villa with approximately 200 m2. of garden and with external private parking space. The house is spread over three floors, ground floor with garage, living room, kitchen, bathroom/laundry and closet. First floor composed of double bedroom with bathroom, double bedroom with bathroom, bedroom and bathroom as well as two large balconies. Attic floor for the use of one or two rooms. The Villa was designed in Energy Class A and must be completed with the choice of floors and internal fixtures so it can be delivered in approximately 3 months.

## **Features**

| Property ID: CBI171-2648-41   | Contract: Sale                |
|-------------------------------|-------------------------------|
| Categoria: Chalet             | Address: Via Faenza, 65       |
| Zip Code: 47521               | Municipality: Cesena          |
| Zona: Sant'Egidio             | Total sqm: 200 sq.m.          |
| Bedrooms: 3                   | Bathrooms: 3                  |
| Rooms: 7                      | Internal condition: Excellent |
| Floor: Ground Floor           | Total floors: 3               |
| Independent heating: Heating  | Parking space: Carport        |
| Date of construction: 2023    | Balconies: Present, 28 sq.m.  |
| Garden: Private, 200 sq.m.    | Kitchen: Kitchenette          |
| Garage: for one car, 16 sq.m. | : Yes                         |