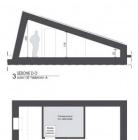

## 200 sq.m. | Bathrooms: 3 | Bedrooms: 3 | Rooms: 7

NEW REAL ESTATE INTERVENTION in the S. Egidio area of Cesena. COLDWELL BANKER PROVIMM REAL ESTATE AGENCY located in Cesena, Via Cesare Battisti, 109 offers the sale of a THREE-FAMILY VILLA. In a residential area complete with services near the area where the New Cesena Hospital is to be built, these villas are currently in their raw state and waiting to be completed with the customization of the material. This is a corner villa with approximately 200 m2. of garden and with external private parking space. The house is spread over three floors, ground floor with garage, living room, kitchen, bathroom/laundry and closet. First floor composed of double bedroom with bathroom, double bedroom with bathroom, bedroom and bathroom as well as two large balconies. Attic floor for the use of one or two rooms. The Villa was designed in Energy Class A and must be completed with the choice of floors and internal fixtures so it can be delivered in approximately 3 months.

## **Features**

| Property ID: CBI171-2648-41   | Contract: Sale                |
|-------------------------------|-------------------------------|
| Categoria: Chalet             | Address: Via Faenza, 65       |
| Zip Code: 47521               | Municipality: Cesena          |
| Zona: Sant'Egidio             | Total sqm: 200 sq.m.          |
| Bedrooms: 3                   | Bathrooms: 3                  |
| Rooms: 7                      | Internal condition: Excellent |
| Floor: Ground Floor           | Total floors: 3               |
| Independent heating: Heating  | Parking space: Carport        |
| Date of construction: 2023    | Balconies: Present, 28 sq.m.  |
| Garden: Private, 200 sq.m.    | Kitchen: Kitchenette          |
| Garage: for one car, 16 sq.m. | : Yes                         |