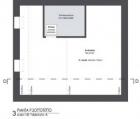

## 200 sq.m. | Bathrooms: 3 | Bedrooms: 3 | Rooms: 7

NEW REAL ESTATE INTERVENTION in the S. Egidio area of Cesena. COLDWELL BANKER PROVIMM REAL ESTATE AGENCY located in Cesena, Via Cesare Battisti, 109 offers the sale of a THREE-FAMILY VILLA. In a residential area complete with services near the area where the New Cesena Hospital is to be built, these villas are currently in their raw state and waiting to be completed with the customization of the material. This is a corner villa with approximately 200 m2. of garden and with external private parking space. The house is spread over three floors, ground floor with garage, living room, kitchen, bathroom/laundry and closet. First floor composed of double bedroom with bathroom, double bedroom with bathroom, bedroom and bathroom as well as two large balconies. Attic floor for the use of one or two rooms. The Villa was designed in Energy Class A and must be completed with the choice of floors and internal fixtures so it can be delivered in approximately 3 months.

## **Features**

| Property ID: CBI171-2648-41   | Contract: Sale                |
|-------------------------------|-------------------------------|
| Categoria: Chalet             | Address: Via Faenza, 65       |
| Zip Code: 47521               | Municipality: Cesena          |
| Zona: Sant'Egidio             | Total sqm: 200 sq.m.          |
| Bedrooms: 3                   | Bathrooms: 3                  |
| Rooms: 7                      | Internal condition: Excellent |
| Floor: Ground Floor           | Total floors: 3               |
| Independent heating: Heating  | Parking space: Carport        |
| Date of construction: 2023    | Balconies: Present, 28 sq.m.  |
| Garden: Private, 200 sq.m.    | Kitchen: Kitchenette          |
| Garage: for one car, 16 sq.m. | : Yes                         |